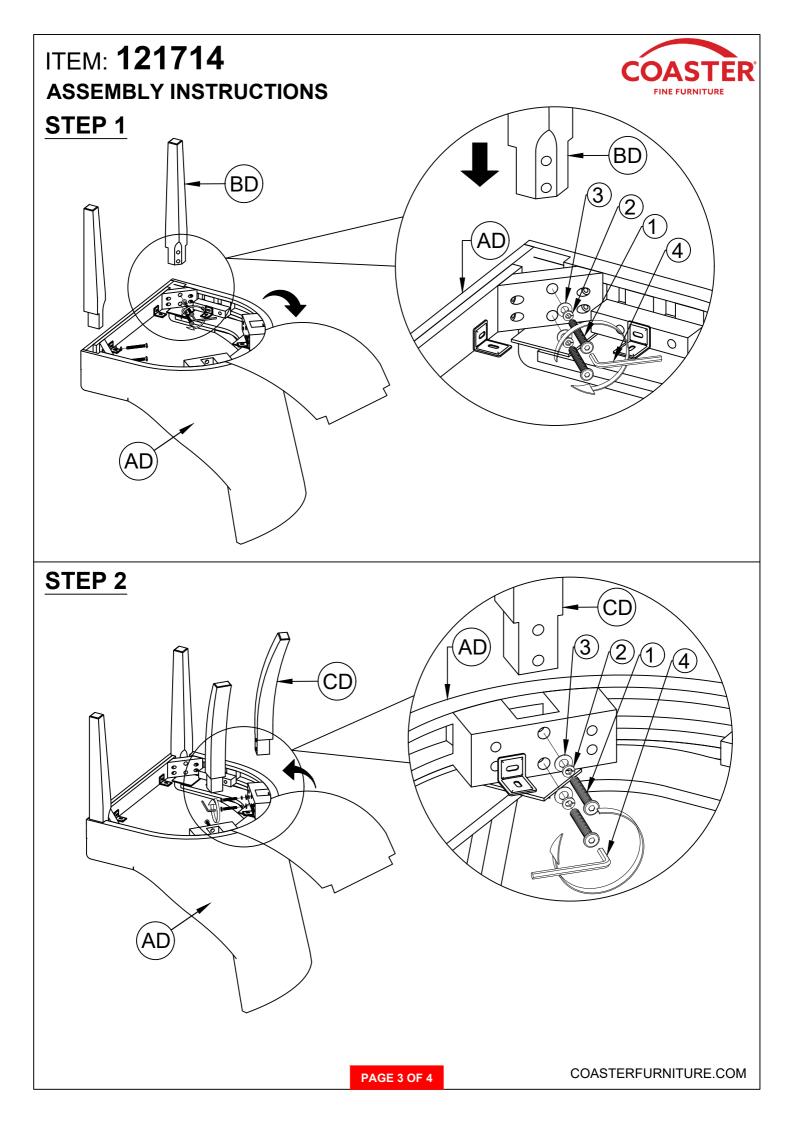

## ASSEMBLY INSTRUCTIONS COASTER FINE FURNITURE



Fine Furniture for every stage of life



REVISION 0 : 07/07/2018 REVISION 1 : 04/27/2020

PAGE 1 OF 4

COASTERFURNITURE.COM

## ITEM: 121714 ASSEMBLY INSTRUCTIONS



## **ASSEMBLY TIPS:**

- 1. Remove hardware from box and sort by size.
- 2. Please check to see that all hardware and parts are present prior to start of assembly.
- 3. Please follow attached instruction in the same sequence as numbered to assure fast and easy assembly. **WARNING** !



1. Don't attempt to repair or modify parts that are broken or defective. Please contact the store immediately.

2. This product is for home use only and not intended for commercial establishment.





## ITEM: 121714 ASSEMBLY INSTRUCTIONS STEP 3 COMPLETE