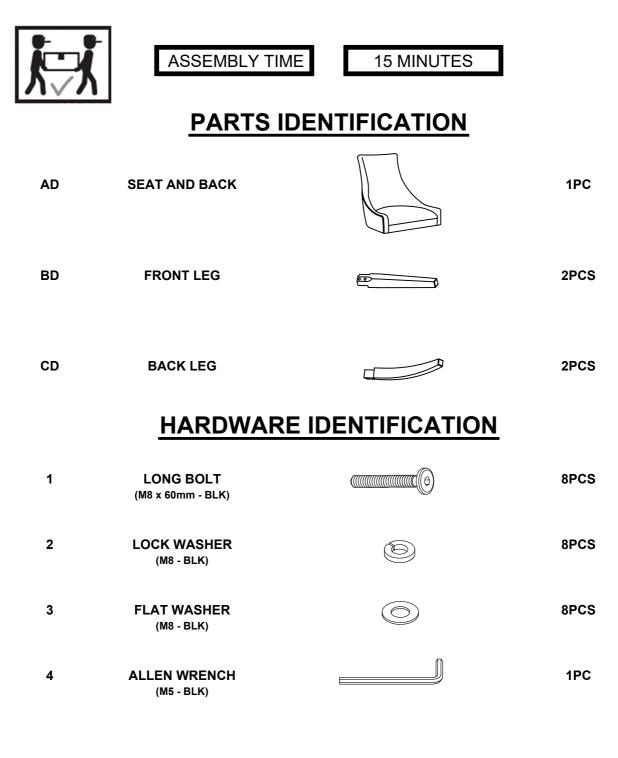

## **ASSEMBLY TIPS:**

- 1. Remove hardware from box and sort by size.
- 2. Please check to see that all hardware and parts are present prior to start of assembly.
- 3. Please follow attached instruction in the same sequence as numbered to assure fast and easy assembly. **WARNING** !