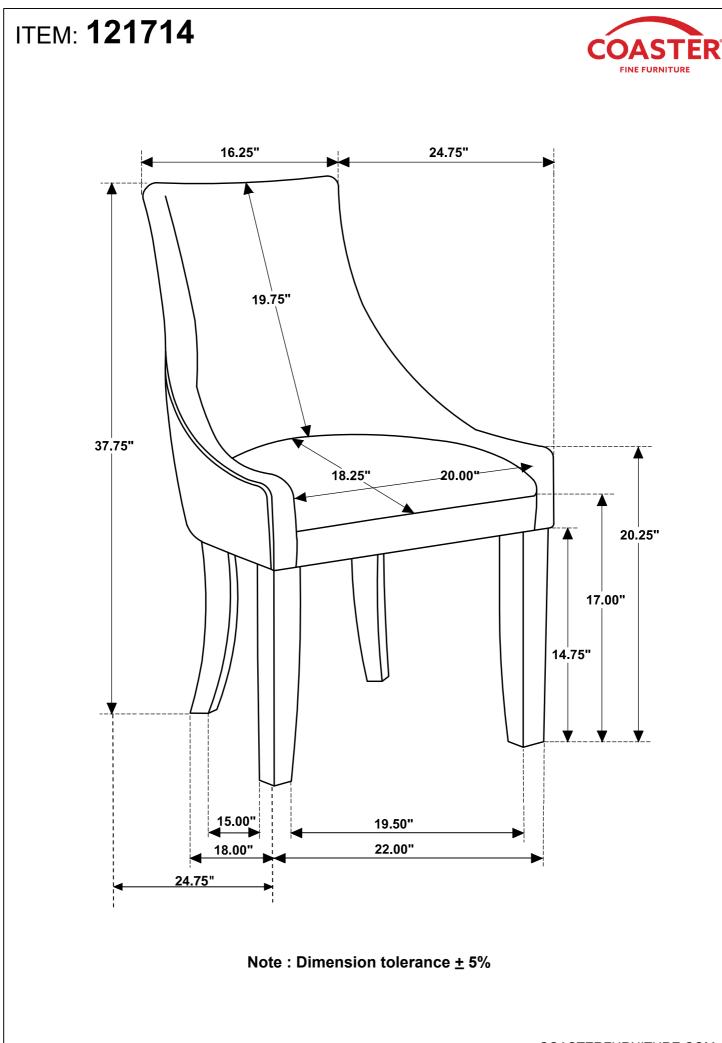

## ASSEMBLY INSTRUCTIONS COASTER FINE FURNITURE



Fine Furniture for every stage of life



REVISION 0 : 07/07/2018 REVISION 1 : 04/27/2020

PAGE 1 OF 4

COASTERFURNITURE.COM

## ITEM: 121714 ASSEMBLY INSTRUCTIONS



## **ASSEMBLY TIPS:**

- 1. Remove hardware from box and sort by size.
- 2. Please check to see that all hardware and parts are present prior to start of assembly.
- 3. Please follow attached instruction in the same sequence as numbered to assure fast and easy assembly. **WARNING** !



1. Don't attempt to repair or modify parts that are broken or defective. Please contact the store immediately.

2. This product is for home use only and not intended for commercial establishment.





## ITEM: 121714 ASSEMBLY INSTRUCTIONS STEP 3 COMPLETE