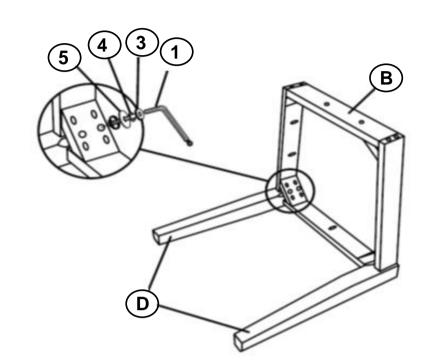

1PC

1PC

# 1PC

D FRONT LEG

SEAT CUSHION

2PCS

### HARDWARE IDENTIFICATION

| 1 | ALLEN WRENCH<br>(M4 - BLK)           |            | 1PC   |
|---|--------------------------------------|------------|-------|
| 2 | SHORT BOLT<br>(M6 x 40mm - RBW)      |            | 2PCS  |
| 3 | LONG BOLT<br>(M6 x 70mm - RBW)       |            | 8PCS  |
| 4 | LOCK WASHER<br>(M6 - RBW)            | $\bigcirc$ | 10PCS |
| 5 | FLAT WASHER<br>(M6 - RBW)            | $\bigcirc$ | 10PCS |
| 6 | FLAT HEAD SCREW<br>(M4 x 25mm - RBW) |            | 5PCS  |

#### NOTE:

Quantities shown are for one chair.

Phillips head screw driver is required in the assembly process; however, manufacturer does not provide this item.

PAGE 2 OF 4

# ITEM:**122242**

## COASTER FINE FURNITURE

### ASSEMBLY INSTRUCTIONS STEP 1



### STEP 2



# ITEM:**122242**



### ASSEMBLY INSTRUCTIONS STEP 3