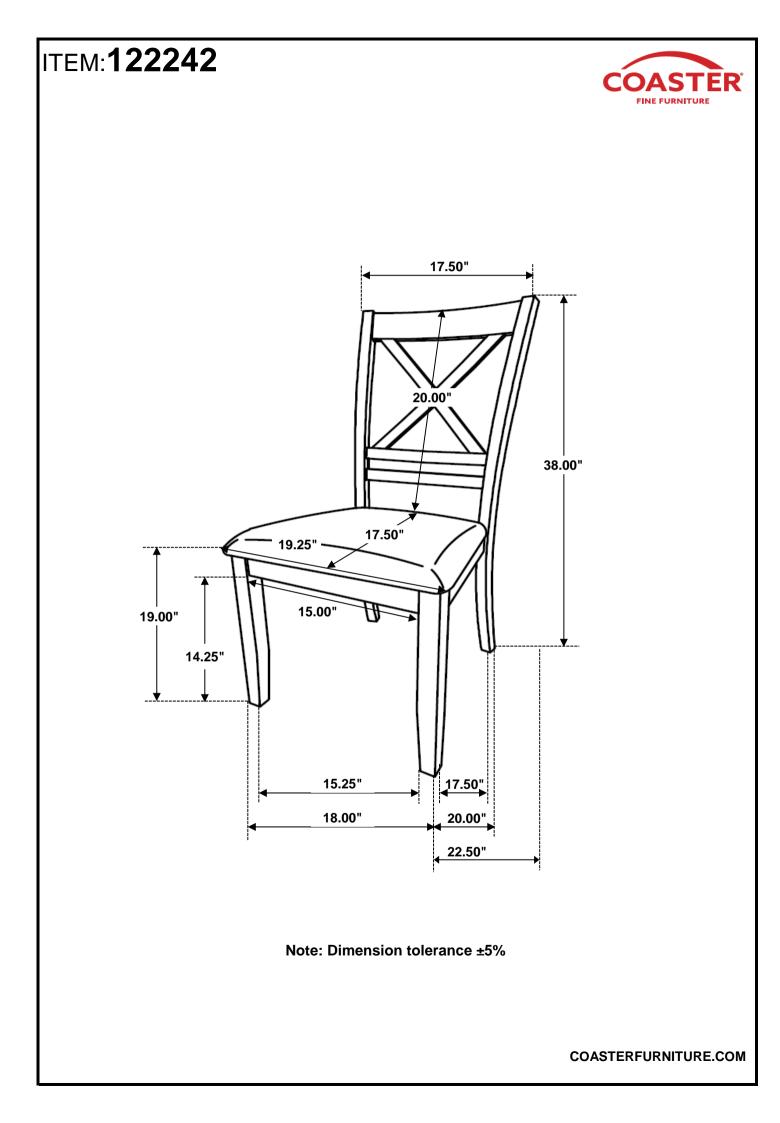

ATION

| 1 | ALLEN WRENCH<br>(M4 - BLK)           |            | 1PC   |
|---|--------------------------------------|------------|-------|
| 2 | SHORT BOLT<br>(M6 x 40mm - RBW)      |            | 2PCS  |
| 3 | LONG BOLT<br>(M6 x 70mm - RBW)       |            | 8PCS  |
| 4 | LOCK WASHER<br>(M6 - RBW)            | $\bigcirc$ | 10PCS |
| 5 | FLAT WASHER<br>(M6 - RBW)            | $\bigcirc$ | 10PCS |
| 6 | FLAT HEAD SCREW<br>(M4 x 25mm - RBW) |            | 5PCS  |

#### NOTE:

Quantities shown are for one chair.

Phillips head screw driver is required in the assembly process; however, manufacturer does not provide this item.

PAGE 2 OF 4

# ITEM:**122242**

## COASTER FINE FURNITURE

### ASSEMBLY INSTRUCTIONS STEP 1



### STEP 2



# ITEM:**122242**



### ASSEMBLY INSTRUCTIONS STEP 3