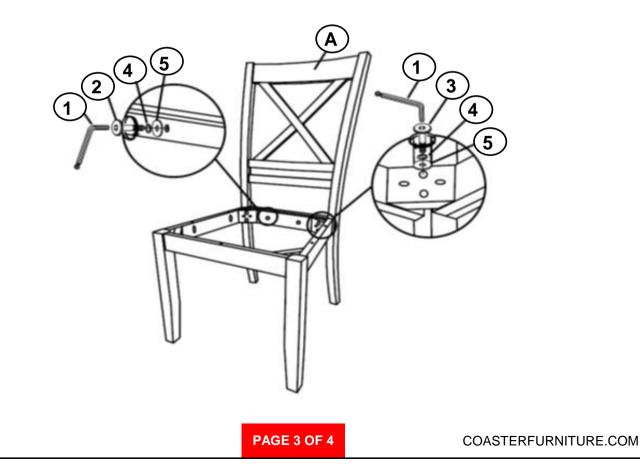

PC

D FRONT LEG

SEAT CUSHION

2PCS

### HARDWARE IDENTIFICATION

| 1 | ALLEN WRENCH<br>(M4 - BLK)           |            | 1PC   |
|---|--------------------------------------|------------|-------|
| 2 | SHORT BOLT<br>(M6 x 40mm - RBW)      |            | 2PCS  |
| 3 | LONG BOLT<br>(M6 x 70mm - RBW)       |            | 8PCS  |
| 4 | LOCK WASHER<br>(M6 - RBW)            | $\bigcirc$ | 10PCS |
| 5 | FLAT WASHER<br>(M6 - RBW)            | $\bigcirc$ | 10PCS |
| 6 | FLAT HEAD SCREW<br>(M4 x 25mm - RBW) |            | 5PCS  |

#### NOTE:

Quantities shown are for one chair.

Phillips head screw driver is required in the assembly process; however, manufacturer does not provide this item.

PAGE 2 OF 4

# ITEM:**122242**

## COASTER FINE FURNITURE

### ASSEMBLY INSTRUCTIONS STEP 1



### STEP 2



# ITEM:**122242**



### ASSEMBLY INSTRUCTIONS STEP 3