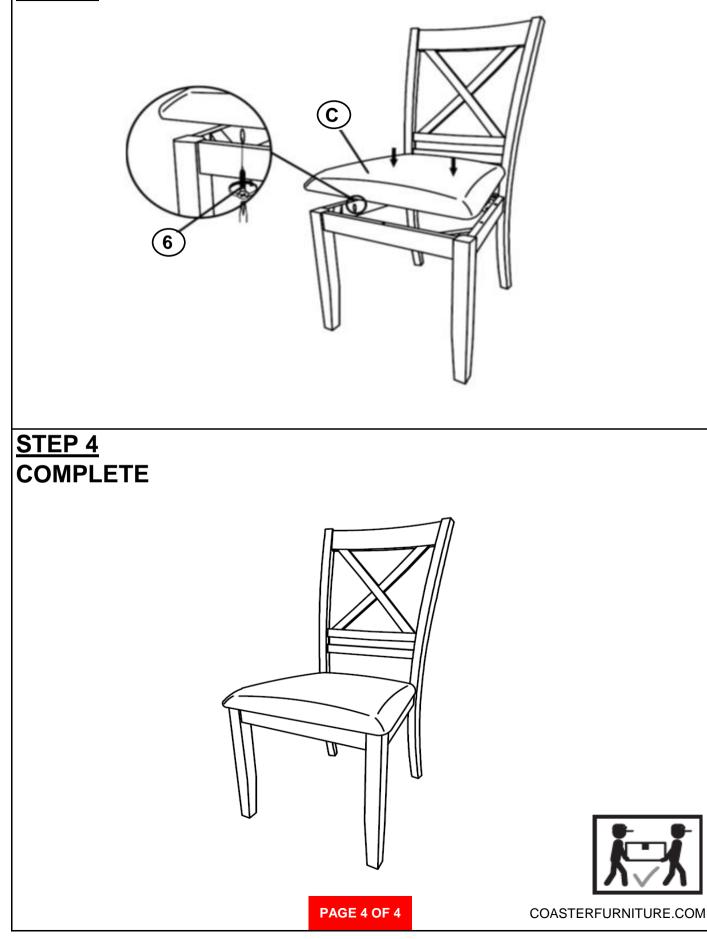

ICATION

| 1 | ALLEN WRENCH<br>(M4 - BLK)           |            | 1PC   |
|---|--------------------------------------|------------|-------|
| 2 | SHORT BOLT<br>(M6 x 40mm - RBW)      |            | 2PCS  |
| 3 | LONG BOLT<br>(M6 x 70mm - RBW)       |            | 8PCS  |
| 4 | LOCK WASHER<br>(M6 - RBW)            | $\bigcirc$ | 10PCS |
| 5 | FLAT WASHER<br>(M6 - RBW)            | $\bigcirc$ | 10PCS |
| 6 | FLAT HEAD SCREW<br>(M4 x 25mm - RBW) |            | 5PCS  |

#### NOTE:

Quantities shown are for one chair.

Phillips head screw driver is required in the assembly process; however, manufacturer does not provide this item.

PAGE 2 OF 4

# ITEM:**122242**

## COASTER FINE FURNITURE

### ASSEMBLY INSTRUCTIONS STEP 1



### STEP 2



# ITEM:**122242**



### ASSEMBLY INSTRUCTIONS STEP 3