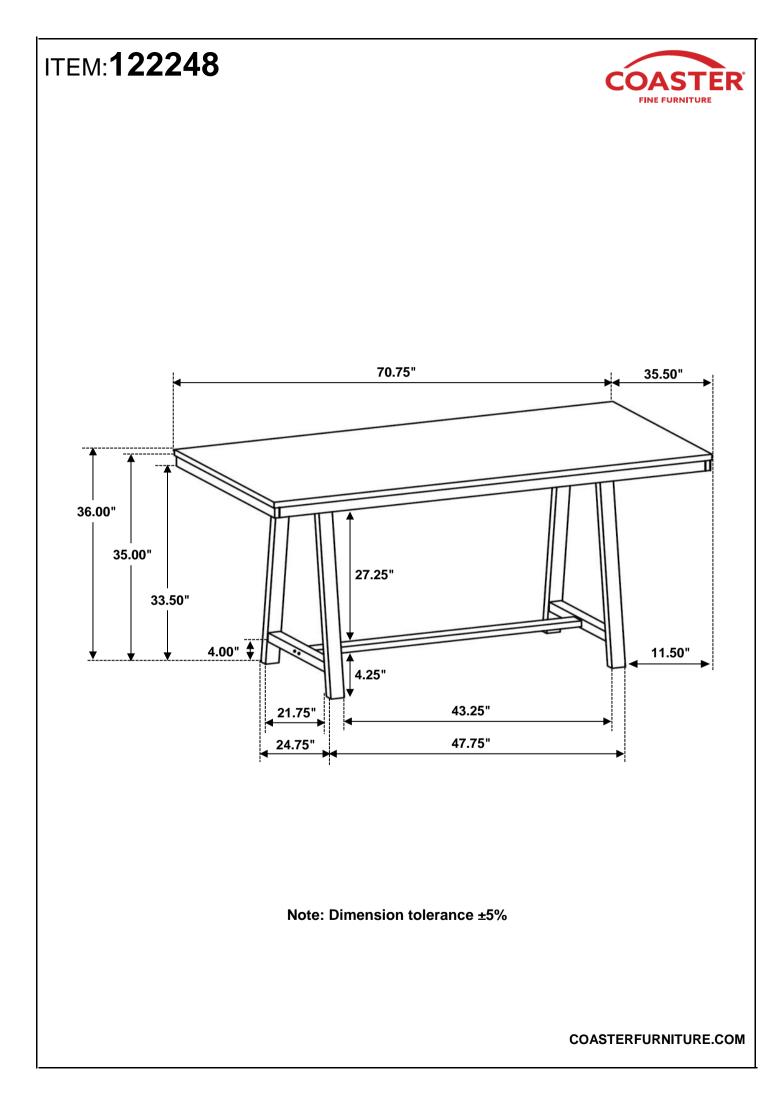

OASTER FINE FURNITURE



Fine Furniture for every stage of life



PAGE 1 OF 4

COASTERFURNITURE.COM

### ITEM: 122248 ASSEMBLY INSTRUCTIONS



#### ASSEMBLY TIPS:

- 1. Remove hardware from box and sort by size.
- 2. Please check to see that all hardware and parts are present prior to start of assembly.
- 3. Please follow attached instructions in the same sequence as numbered to assure fast & easy assembly.



#### WARNING!

1. Don't attempt to repair or modify parts that are broken or defective. Please contact the store immediately.

2. This product is for home use only and not intended for commercial establishments.



# ITEM:122248



#### ASSEMBLY INSTRUCTIONS STEP 1



<u>STEP 2</u>



STEP 3





COASTERFURNITURE.COM

# ITEM:**122248**



### ASSEMBLY INSTRUCTIONS STEP 4