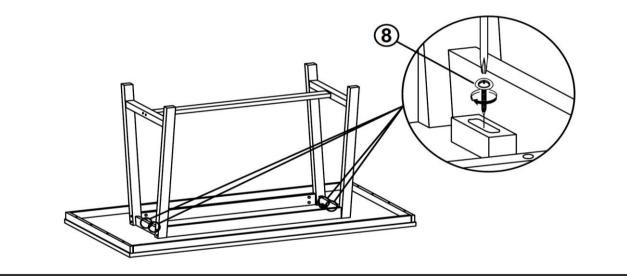

IONS COASTER FINE FURNITURE



Fine Furniture for every stage of life



PAGE 1 OF 4

COASTERFURNITURE.COM

### ITEM: 122248 ASSEMBLY INSTRUCTIONS



#### ASSEMBLY TIPS:

- 1. Remove hardware from box and sort by size.
- 2. Please check to see that all hardware and parts are present prior to start of assembly.
- 3. Please follow attached instructions in the same sequence as numbered to assure fast & easy assembly.



#### WARNING!

1. Don't attempt to repair or modify parts that are broken or defective. Please contact the store immediately.

2. This product is for home use only and not intended for commercial establishments.



# ITEM:122248



#### ASSEMBLY INSTRUCTIONS STEP 1



<u>STEP 2</u>



STEP 3





COASTERFURNITURE.COM

# ITEM:**122248**



### ASSEMBLY INSTRUCTIONS STEP 4