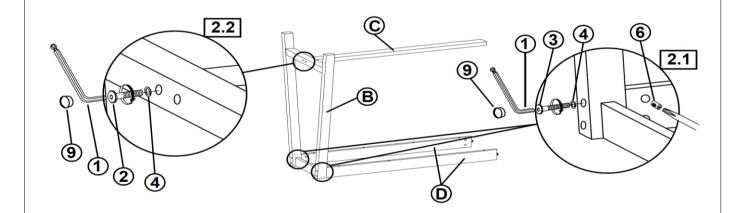

## ASSEMBLY INSTRUCTIONS COASTER FINE FURNITURE



Fine Furniture for every stage of life



PAGE 1 OF 4

COASTERFURNITURE.COM

### ITEM: 122248 ASSEMBLY INSTRUCTIONS



#### ASSEMBLY TIPS:

- 1. Remove hardware from box and sort by size.
- 2. Please check to see that all hardware and parts are present prior to start of assembly.
- 3. Please follow attached instructions in the same sequence as numbered to assure fast & easy assembly.



#### WARNING!

1. Don't attempt to repair or modify parts that are broken or defective. Please contact the store immediately.

2. This product is for home use only and not intended for commercial establishments.



# ITEM:122248



#### ASSEMBLY INSTRUCTIONS STEP 1



<u>STEP 2</u>



STEP 3





COASTERFURNITURE.COM

# ITEM:**122248**



### ASSEMBLY INSTRUCTIONS STEP 4