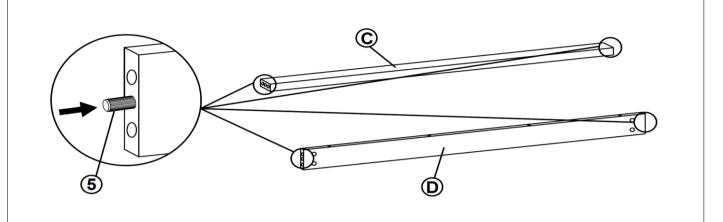

## ASSEMBLY INSTRUCTIONS COASTER FINE FURNITURE



Fine Furniture for every stage of life



PAGE 1 OF 4

COASTERFURNITURE.COM

### ITEM: 122248 ASSEMBLY INSTRUCTIONS



#### ASSEMBLY TIPS:

- 1. Remove hardware from box and sort by size.
- 2. Please check to see that all hardware and parts are present prior to start of assembly.
- 3. Please follow attached instructions in the same sequence as numbered to assure fast & easy assembly.



#### WARNING!

1. Don't attempt to repair or modify parts that are broken or defective. Please contact the store immediately.

2. This product is for home use only and not intended for commercial establishments.



# ITEM:122248



#### ASSEMBLY INSTRUCTIONS STEP 1



<u>STEP 2</u>



STEP 3





COASTERFURNITURE.COM

# ITEM:**122248**



### ASSEMBLY INSTRUCTIONS STEP 4