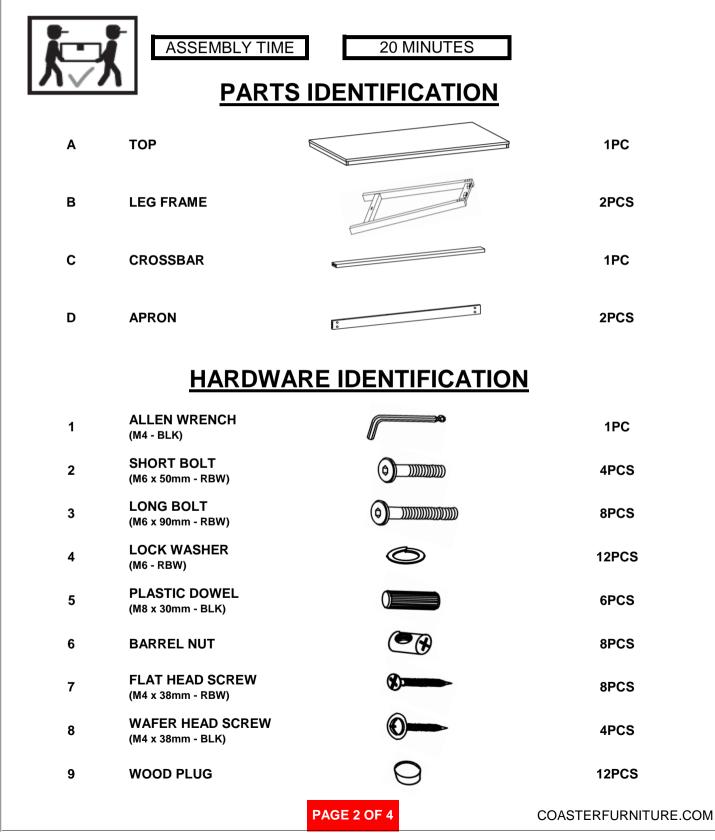

#### ASSEMBLY TIPS:

- 1. Remove hardware from box and sort by size.
- 2. Please check to see that all hardware and parts are present prior to start of assembly.
- 3. Please follow attached instructions in the same sequence as numbered to assure fast & easy assembly.