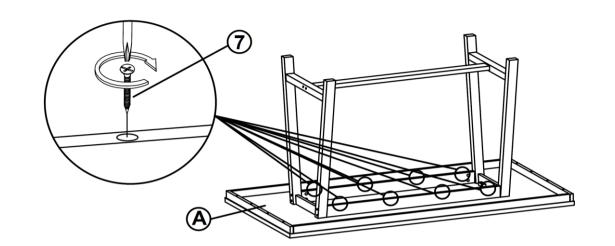

RUCTIONS COASTER FINE FURNITURE



Fine Furniture for every stage of life



PAGE 1 OF 4

COASTERFURNITURE.COM

### ITEM: 122248 ASSEMBLY INSTRUCTIONS



#### ASSEMBLY TIPS:

- 1. Remove hardware from box and sort by size.
- 2. Please check to see that all hardware and parts are present prior to start of assembly.
- 3. Please follow attached instructions in the same sequence as numbered to assure fast & easy assembly.



#### WARNING!

1. Don't attempt to repair or modify parts that are broken or defective. Please contact the store immediately.

2. This product is for home use only and not intended for commercial establishments.



# ITEM:122248



#### ASSEMBLY INSTRUCTIONS STEP 1



<u>STEP 2</u>



STEP 3





COASTERFURNITURE.COM

# ITEM:**122248**



### ASSEMBLY INSTRUCTIONS STEP 4