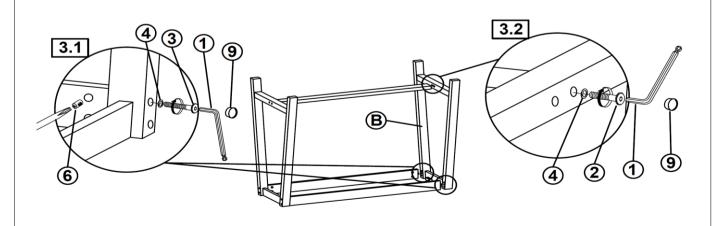

## ASSEMBLY INSTRUCTIONS COASTER FINE FURNITURE



Fine Furniture for every stage of life



PAGE 1 OF 4

COASTERFURNITURE.COM

### ITEM: 122248 ASSEMBLY INSTRUCTIONS



#### ASSEMBLY TIPS:

- 1. Remove hardware from box and sort by size.
- 2. Please check to see that all hardware and parts are present prior to start of assembly.
- 3. Please follow attached instructions in the same sequence as numbered to assure fast & easy assembly.



#### WARNING!

1. Don't attempt to repair or modify parts that are broken or defective. Please contact the store immediately.

2. This product is for home use only and not intended for commercial establishments.



# ITEM:122248



#### ASSEMBLY INSTRUCTIONS STEP 1



<u>STEP 2</u>



STEP 3





COASTERFURNITURE.COM

# ITEM:**122248**



### ASSEMBLY INSTRUCTIONS STEP 4