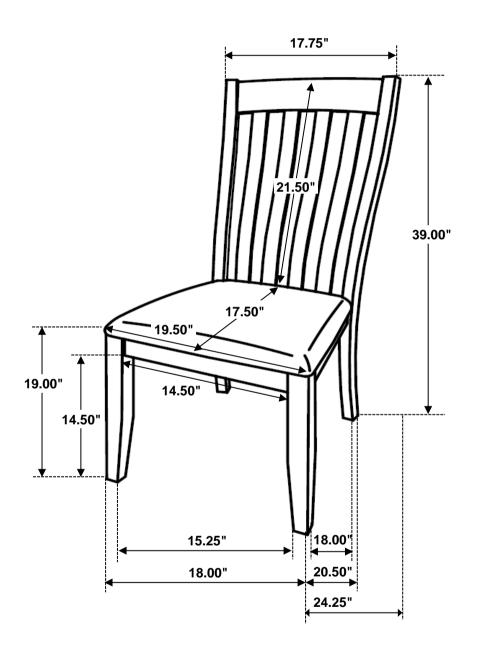

|  | 1PC   |
| 2                       | SHORT BOLT<br>(M6 x 40mm - RBW)      |  | 2PCS  |
| 3                       | MEDIUM BOLT<br>(M6 x 60mm - RBW)     |  | 4PCS  |
| 4                       | LONG BOLT<br>(M6 x 70mm - RBW)       |  | 4PCS  |
| 5                       | LOCK WASHER<br>(M6 - RBW)            |  | 10PCS |
| 6                       | FLAT WASHER<br>(M6 - RBW)            |  | 10PCS |
| 7                       | FLAT HEAD SCREW<br>(M4 x 25mm - RBW) |  | 5PCS  |

#### NOTE:

Quantities shown are for one chair.

Phillips head screw driver is required in the assembly process; however, manufacturer does not provide this item.



# ASSEMBLY INSTRUCTIONS STEP 1



### STEP 2



PAGE 3 OF 4

COASTERFURNITURE.COM



## ASSEMBLY INSTRUCTIONS STEP 3



## STEP 4 COMPLETE









Note: Dimension tolerance ±5%