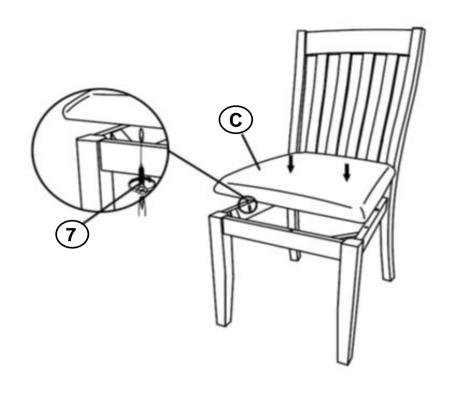

EN WRENCH<br>(M4 - BLK)           |  | 1PC   |
| 2                       | SHORT BOLT<br>(M6 x 40mm - RBW)      |  | 2PCS  |
| 3                       | MEDIUM BOLT<br>(M6 x 60mm - RBW)     |  | 4PCS  |
| 4                       | LONG BOLT<br>(M6 x 70mm - RBW)       |  | 4PCS  |
| 5                       | LOCK WASHER<br>(M6 - RBW)            |  | 10PCS |
| 6                       | FLAT WASHER<br>(M6 - RBW)            |  | 10PCS |
| 7                       | FLAT HEAD SCREW<br>(M4 x 25mm - RBW) |  | 5PCS  |

#### NOTE:

Quantities shown are for one chair.

Phillips head screw driver is required in the assembly process; however, manufacturer does not provide this item.



# ASSEMBLY INSTRUCTIONS STEP 1



### STEP 2



PAGE 3 OF 4

COASTERFURNITURE.COM



## ASSEMBLY INSTRUCTIONS STEP 3



## STEP 4 COMPLETE









Note: Dimension tolerance ±5%