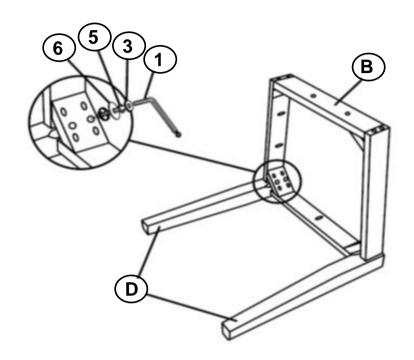

ON |                                      |  |       |
| 1                       | ALLEN WRENCH<br>(M4 - BLK)           |  | 1PC   |
| 2                       | SHORT BOLT<br>(M6 x 40mm - RBW)      |  | 2PCS  |
| 3                       | MEDIUM BOLT<br>(M6 x 60mm - RBW)     |  | 4PCS  |
| 4                       | LONG BOLT<br>(M6 x 70mm - RBW)       |  | 4PCS  |
| 5                       | LOCK WASHER<br>(M6 - RBW)            |  | 10PCS |
| 6                       | FLAT WASHER<br>(M6 - RBW)            |  | 10PCS |
| 7                       | FLAT HEAD SCREW<br>(M4 x 25mm - RBW) |  | 5PCS  |

#### NOTE:

Quantities shown are for one chair.

Phillips head screw driver is required in the assembly process; however, manufacturer does not provide this item.



# ASSEMBLY INSTRUCTIONS STEP 1



### STEP 2



PAGE 3 OF 4

COASTERFURNITURE.COM



## ASSEMBLY INSTRUCTIONS STEP 3



## STEP 4 COMPLETE









Note: Dimension tolerance ±5%