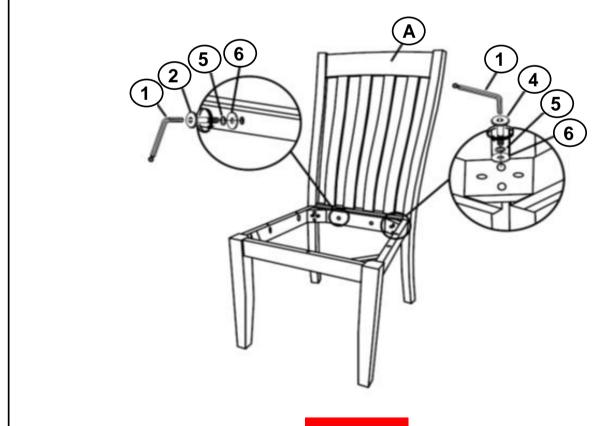

|  |       |
| 1                       | ALLEN WRENCH<br>(M4 - BLK)           |  | 1PC   |
| 2                       | SHORT BOLT<br>(M6 x 40mm - RBW)      |  | 2PCS  |
| 3                       | MEDIUM BOLT<br>(M6 x 60mm - RBW)     |  | 4PCS  |
| 4                       | LONG BOLT<br>(M6 x 70mm - RBW)       |  | 4PCS  |
| 5                       | LOCK WASHER<br>(M6 - RBW)            |  | 10PCS |
| 6                       | FLAT WASHER<br>(M6 - RBW)            |  | 10PCS |
| 7                       | FLAT HEAD SCREW<br>(M4 x 25mm - RBW) |  | 5PCS  |

#### NOTE:

Quantities shown are for one chair.

Phillips head screw driver is required in the assembly process; however, manufacturer does not provide this item.



# ASSEMBLY INSTRUCTIONS STEP 1



### STEP 2



PAGE 3 OF 4

COASTERFURNITURE.COM



## ASSEMBLY INSTRUCTIONS STEP 3



## STEP 4 COMPLETE









Note: Dimension tolerance ±5%