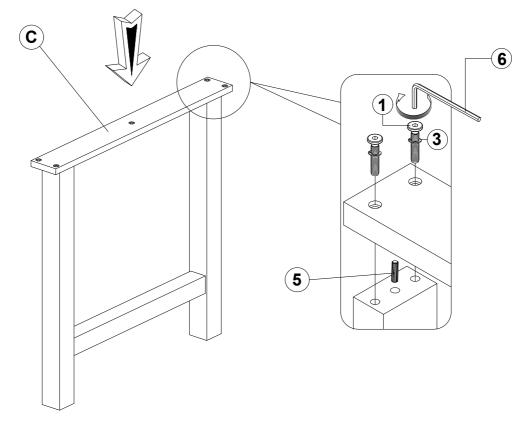

|                  | 4PCS |
| С | TOP TRESTLE BAR |                  | 2PCS |
| D | STRETCHER BAR   | A September 1997 | 2PCS |
| E | STRETCHER       | [5]              | 2PCS |
| F | CROSSBAR        |                  | 1PC  |

#### **HARDWARE IDENTIFICATION**

| 1 | BIG BOLT<br>(M8 x 50mm - RBW)            | 22PCS |
|---|------------------------------------------|-------|
| 2 | SMALL BOLT<br>(M6 x 40mm - RBW)          | 4PCS  |
| 3 | BIG LOCK WASHER<br>(M8 - RBW)            | 22PCS |
| 4 | SMALL LOCK WASHER<br>(M6 - RBW)          | 4PCS  |
| 5 | WOOD DOWEL<br>(M10 x 35mm - NTL)         | 14PCS |
| 6 | BIG ALLEN WRENCH<br>(M5 x 65mm - BLK)    | 1PC   |
| 7 | SMALL ALLEN WRENCH<br>(M4 x 110mm - BLK) | 1PC   |

### COASTER

#### **ASSEMBLY INSTRUCTIONS**

#### STEP 1



#### STEP 2



PAGE 3 OF 6

COASTERFURNITURE.COM

### COASTER

#### **ASSEMBLY INSTRUCTIONS**

#### STEP 3



#### STEP 4



PAGE 4 OF 6

COASTERFURNITURE.COM

#### **ASSEMBLY INSTRUCTIONS**

## COASTER

#### STEP 5

\* Do not fully tighten the bolts (hardware#1) until all the 8pcs bolts have been screwed into place.



## STEP 6 COMPLETE



PAGE 5 OF 6

### COASTER

#### **ASSEMBLY INSTRUCTIONS**

#### STEP 7

\* To avoid scratching the table top. To extend the extension tops "please first pull down on the bottom of the extension top so it shows a slight opening"





#### STEP 8



Once opening is shown, please slide back and the extension top can be popped up



#### STEP 9

PAGE 6 OF 6



To put away the extension tops "please first pull back on the extensiontop and push down and the extension top