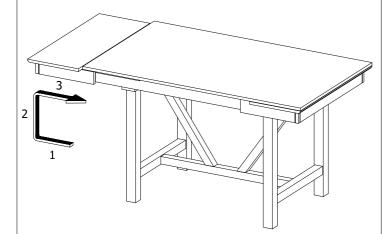

#### STEP 9

PAGE 6 OF 6

To put away the extension tops "please first pull back on the extensiontop and push down and the extension top can be stored below the table"

Note: Dimension tolerance ±5%