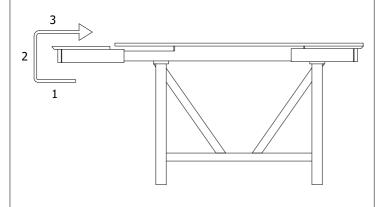

#### STEP 9

PAGE 6 OF 6

To put away the extension tops "please first pull back on the extensiontop and push down and the extension top can be stored below the table"

Note: Dimension tolerance ±5%