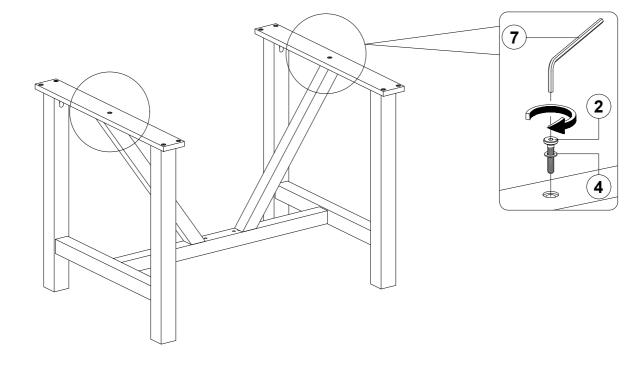

September 1997 | 2PCS |
| E | STRETCHER       | [5]              | 2PCS |
| F | CROSSBAR        |                  | 1PC  |

#### **HARDWARE IDENTIFICATION**

| 1 | BIG BOLT<br>(M8 x 50mm - RBW)            | 22PCS |
|---|------------------------------------------|-------|
| 2 | SMALL BOLT<br>(M6 x 40mm - RBW)          | 4PCS  |
| 3 | BIG LOCK WASHER<br>(M8 - RBW)            | 22PCS |
| 4 | SMALL LOCK WASHER<br>(M6 - RBW)          | 4PCS  |
| 5 | WOOD DOWEL<br>(M10 x 35mm - NTL)         | 14PCS |
| 6 | BIG ALLEN WRENCH<br>(M5 x 65mm - BLK)    | 1PC   |
| 7 | SMALL ALLEN WRENCH<br>(M4 x 110mm - BLK) | 1PC   |

### COASTER

#### **ASSEMBLY INSTRUCTIONS**

#### STEP 1



#### STEP 2



PAGE 3 OF 6

COASTERFURNITURE.COM

### COASTER

#### **ASSEMBLY INSTRUCTIONS**

#### STEP 3



#### STEP 4



PAGE 4 OF 6

COASTERFURNITURE.COM

#### **ASSEMBLY INSTRUCTIONS**

## COASTER

#### STEP 5

\* Do not fully tighten the bolts (hardware#1) until all the 8pcs bolts have been screwed into place.



## STEP 6 COMPLETE



PAGE 5 OF 6

### COASTER

#### **ASSEMBLY INSTRUCTIONS**

#### STEP 7

\* To avoid scratching the table top. To extend the extension tops "please first pull down on the bottom of the extension top so it shows a slight opening"





#### STEP 8



Once opening is shown, please slide back and the extension top can be popped up



#### STEP 9

PAGE 6 OF 6



To put away the extension tops "please first pull back on the extensiontop and push down and the extension top can be stored below the table"







Note: Dimension tolerance ±5%