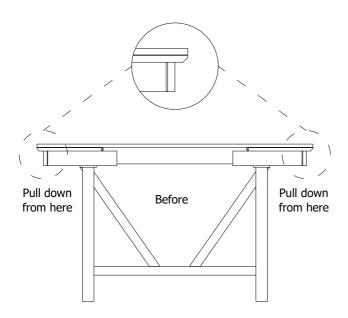

#### STEP 7

\* To avoid scratching the table top. To extend the extension tops "please first pull down on the bottom of the extension top so it shows a slight opening"