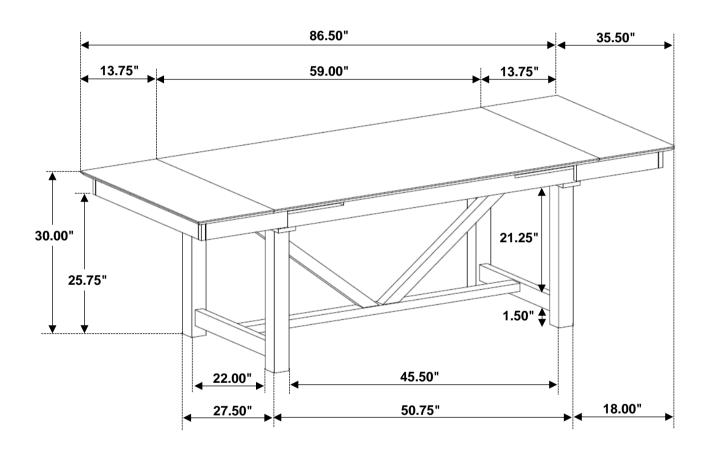

#### STEP 9

PAGE 6 OF 6

To put away the extension tops "please first pull back on the extensiontop and push down and the extension top can be stored below the table"

Note: Dimension tolerance ±5%