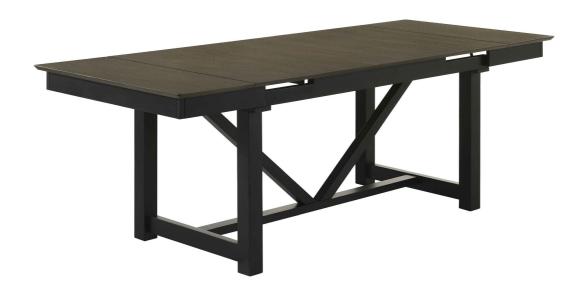

# ASSEMBLY INSTRUCTIONS COASTER FINE FURNITURE



Fine Furniture for every stage of life

### 122341 Dining Table

REVISION 0: 05/05/2023 REVISION 1: 11/16/2023

#### **ASSEMBLY INSTRUCTIONS**



#### **ASSEMBLY TIPS:**

- 1. Remove hardware from box and sort by size.
- 2. Please check to see that all hardware and parts are present prior to start of assembly.
- 3. Please follow attached instructions in the same sequence as numbered to assure fast & easy assembly.



#### **WARNING!**

- 1. Don't attempt to repair or modify parts that are broken or defective. Please contact the store immediately.
- 2. This product is for home use only and not intended for commercial establishments.



ASSEMBLY TIME

30 MINUTES

#### **PARTS IDENTIFICATION**

| A | ТОР             |                  | 1PC  |
|---|-----------------|------------------|-----