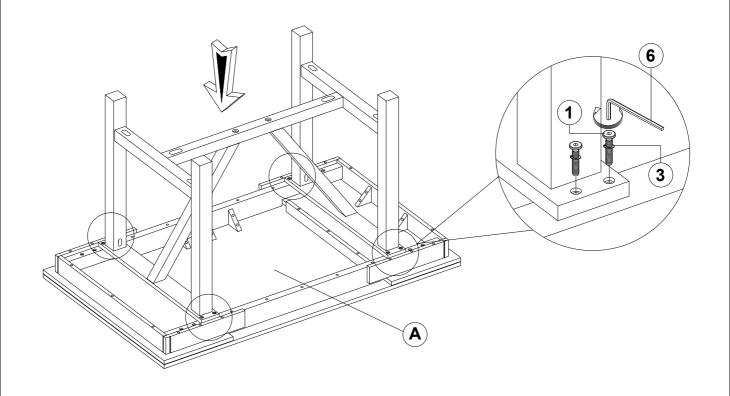

#### STEP 5

\* Do not fully tighten the bolts (hardware#1) until all the 8pcs bolts have been screwed into place.

## STEP 6 COMPLETE

PAGE 5 OF 6