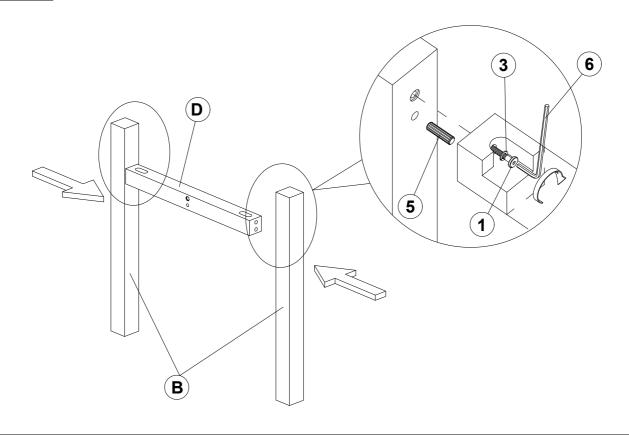

| В | LEG             |                  | 4PCS |
| С | TOP TRESTLE BAR |                  | 2PCS |
| D | STRETCHER BAR   | A September 1997 | 2PCS |
| E | STRETCHER       | [5]              | 2PCS |
| F | CROSSBAR        |                  | 1PC  |

#### **HARDWARE IDENTIFICATION**

| 1 | BIG BOLT<br>(M8 x 50mm - RBW)            | 22PCS |
|---|------------------------------------------|-------|
| 2 | SMALL BOLT<br>(M6 x 40mm - RBW)          | 4PCS  |
| 3 | BIG LOCK WASHER<br>(M8 - RBW)            | 22PCS |
| 4 | SMALL LOCK WASHER<br>(M6 - RBW)          | 4PCS  |
| 5 | WOOD DOWEL<br>(M10 x 35mm - NTL)         | 14PCS |
| 6 | BIG ALLEN WRENCH<br>(M5 x 65mm - BLK)    | 1PC   |
| 7 | SMALL ALLEN WRENCH<br>(M4 x 110mm - BLK) | 1PC   |

### COASTER

#### **ASSEMBLY INSTRUCTIONS**

#### STEP 1



#### STEP 2



PAGE 3 OF 6

COASTERFURNITURE.COM

### COASTER

#### **ASSEMBLY INSTRUCTIONS**

#### STEP 3



#### STEP 4



PAGE 4 OF 6

COASTERFURNITURE.COM

#### **ASSEMBLY INSTRUCTIONS**

## COASTER

#### STEP 5

\* Do not fully tighten the bolts (hardware#1) until all the 8pcs bolts have been screwed into place.



## STEP 6 COMPLETE



PAGE 5 OF 6

### COASTER

#### **ASSEMBLY INSTRUCTIONS**

#### STEP 7

\* To avoid scratching the table top. To extend the extension tops "please first pull down on the bottom of the extension top so it shows a slight opening"





#### STEP 8



Once opening is shown, please slide back and the extension top can be popped up



#### STEP 9

PAGE 6 OF 6



To put away the extension tops "please first pull back on the extensiontop and push down and the