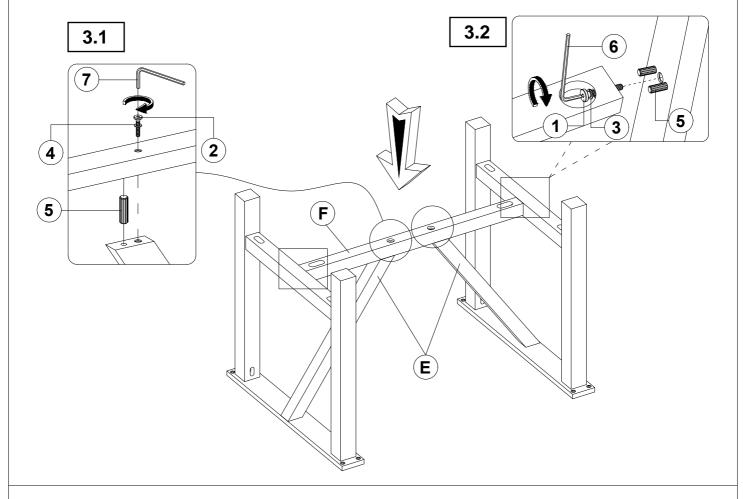

TCHER BAR   | A September 1997 | 2PCS |
| E | STRETCHER       | [5]              | 2PCS |
| F | CROSSBAR        |                  | 1PC  |

#### **HARDWARE IDENTIFICATION**

| 1 | BIG BOLT<br>(M8 x 50mm - RBW)            | 22PCS |
|---|------------------------------------------|-------|
| 2 | SMALL BOLT<br>(M6 x 40mm - RBW)          | 4PCS  |
| 3 | BIG LOCK WASHER<br>(M8 - RBW)            | 22PCS |
| 4 | SMALL LOCK WASHER<br>(M6 - RBW)          | 4PCS  |
| 5 | WOOD DOWEL<br>(M10 x 35mm - NTL)         | 14PCS |
| 6 | BIG ALLEN WRENCH<br>(M5 x 65mm - BLK)    | 1PC   |
| 7 | SMALL ALLEN WRENCH<br>(M4 x 110mm - BLK) | 1PC   |

### COASTER

#### **ASSEMBLY INSTRUCTIONS**

#### STEP 1



#### STEP 2



PAGE 3 OF 6

COASTERFURNITURE.COM

### COASTER

#### **ASSEMBLY INSTRUCTIONS**

#### STEP 3



#### STEP 4



PAGE 4 OF 6

COASTERFURNITURE.COM

#### **ASSEMBLY INSTRUCTIONS**

## COASTER

#### STEP 5

\* Do not fully tighten the bolts (hardware#1) until all the 8pcs bolts have been screwed into place.



## STEP 6 COMPLETE



PAGE 5 OF 6

### COASTER

#### **ASSEMBLY INSTRUCTIONS**

#### STEP 7

\* To avoid scratching the table top. To extend the extension tops "please first pull down on the bottom of the extension top so it shows a slight opening"





#### STEP 8



Once opening is shown, please slide back and the extension top can be popped up



#### STEP 9

PAGE 6 OF 6



To put away the extension tops "please first pull back on the extensiontop and push down and the extension top can be stored below the table"







Note: Dimension tolerance ±5%