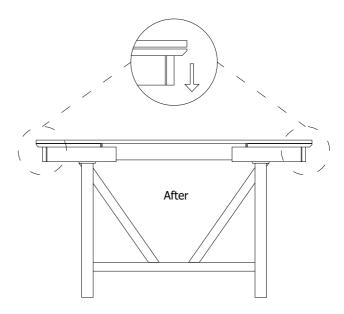

#### STEP 8

Once opening is shown, please slide back and the extension top can be popped up