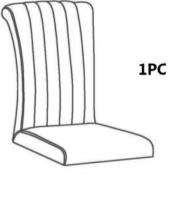

# ASSEMBLY INSTRUCTIONS COASTER FINE FURNITURE



Fine Furniture for every stage of life



REVISION0:11/14/2022 REVISION1:11/20/2023

PAGE 1 OF 3

COASTERFURNITURE.COM

# ITEM: 105072(B1-B2)

### **ASSEMBLY INSTRUCTIONS**

#### ASSEMBLY TIPS:

- 1. Remove hardware from box and sort by size.
- 2. Please check to see that all hardware and parts are present prior to start of assembly.
- 3. Please follow attached instructions in the same sequence as numbered to assure fast & easy assembly. WARNING!



ASSEMBLY TIME

**5 MINUTES** 

# PARTS IDENTIFICATION



SEAT AND BACK



BASE B

B2(BOX 2)



Ζ

Α

# HARDWARE IDENTIFICATION



COASTERFURNITURE.COM



1PC