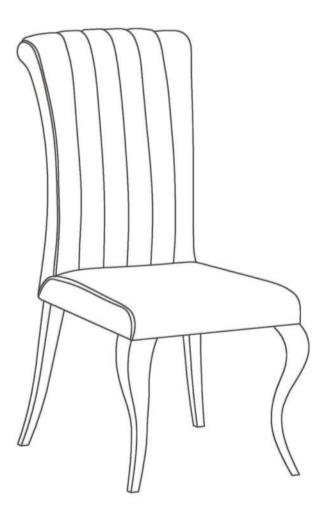

# ASSEMBLY INSTRUCTIONS COASTER FINE FURNITURE



Fine Furniture for every stage of life



REVISION0:11/14/2022 REVISION1:11/20/2023

PAGE 1 OF 3

COASTERFURNITURE.COM

# ITEM: 105072(B1-B2)

### **ASSEMBLY INSTRUCTIONS**

#### ASSEMBLY TIPS:

- 1. Remove hardware from box and sort by size.
- 2. Please check to see that all hardware and parts are present prior to start of assembly.
- 3. Please follow attached instructions in the same sequence as numbered to assure fast & easy assembly. WARNING!



ASSEMBLY TIME

**5 MINUTES** 

# PARTS IDENTIFICATION



SEAT AND BACK



BASE B

B2(BOX 2)



Ζ

Α

# HARDWARE IDENTIFICATION



COASTERFURNITURE.COM



1PC