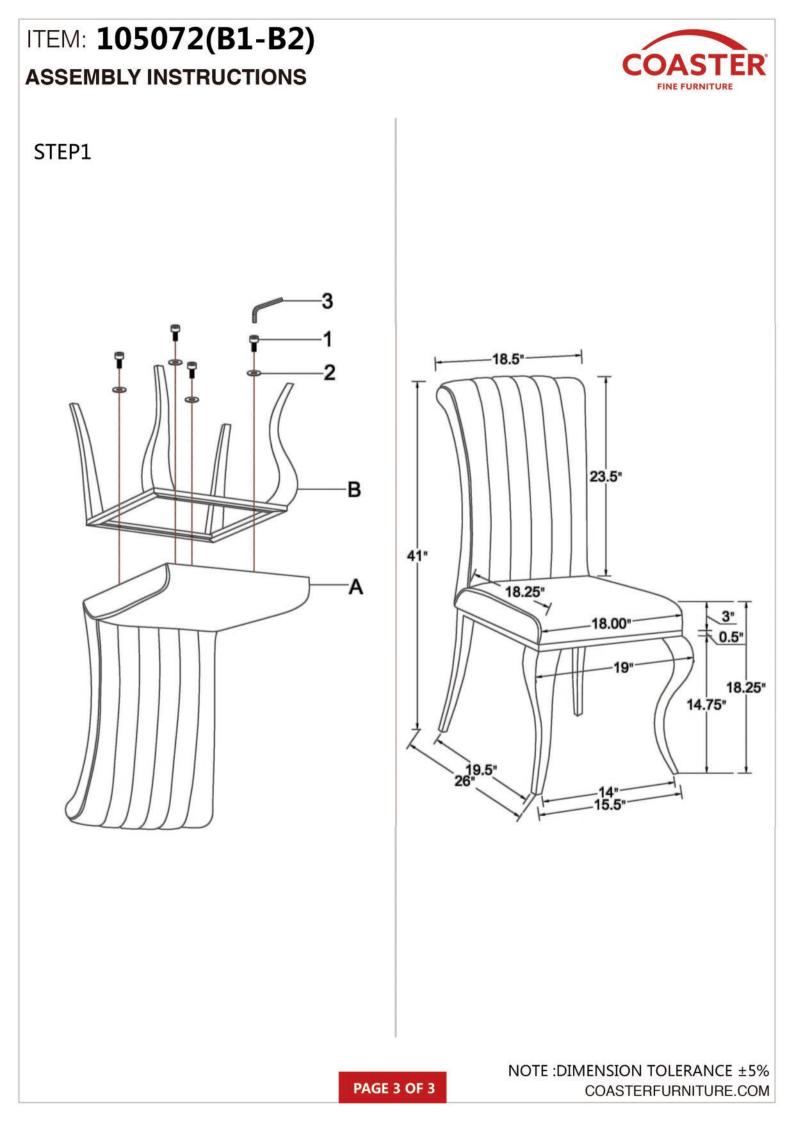

# ASSEMBLY INSTRUCTIONS COASTER FINE FURNITURE



Fine Furniture for every stage of life



REVISION0:11/14/2022 REVISION1:11/20/2023

PAGE 1 OF 3

COASTERFURNITURE.COM

# ITEM: 105072(B1-B2)

### **ASSEMBLY INSTRUCTIONS**

#### ASSEMBLY TIPS:

- 1. Remove hardware from box and sort by size.
- 2. Please check to see that all hardware and parts are present prior to start of assembly.
- 3. Please follow attached instructions in the same sequence as numbered to assure fast & easy assembly. WARNING!



ASSEMBLY TIME

**5 MINUTES** 

# PARTS IDENTIFICATION



SEAT AND BACK



BASE B

B2(BOX 2)



Ζ

Α

# HARDWARE IDENTIFICATION



COASTERFURNITURE.COM



1PC