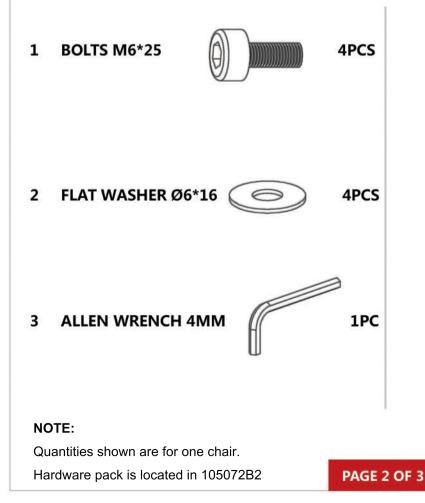

# ASSEMBLY INSTRUCTIONS COASTER FINE FURNITURE



Fine Furniture for every stage of life



REVISION0:11/14/2022 REVISION1:11/20/2023

PAGE 1 OF 3

COASTERFURNITURE.COM

# ITEM: 105072(B1-B2)

### **ASSEMBLY INSTRUCTIONS**

#### ASSEMBLY TIPS:

- 1. Remove hardware from box and sort by size.
- 2. Please check to see that all hardware and parts are present prior to start of assembly.
- 3. Please follow attached instructions in the same sequence as numbered to assure fast & easy assembly. WARNING!



ASSEMBLY TIME

**5 MINUTES** 

# PARTS IDENTIFICATION



SEAT AND BACK



BASE B

B2(BOX 2)



Ζ

Α

# HARDWARE IDENTIFICATION



COASTERFURNITURE.COM



1PC