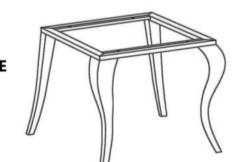

# ASSEMBLY INSTRUCTIONS COASTER FINE FURNITURE



Fine Furniture for every stage of life



REVISION0:11/14/2022 REVISION1:11/20/2023

PAGE 1 OF 3

COASTERFURNITURE.COM

# ITEM: 105072(B1-B2)

### **ASSEMBLY INSTRUCTIONS**

#### ASSEMBLY TIPS:

- 1. Remove hardware from box and sort by size.
- 2. Please check to see that all hardware and parts are present prior to start of assembly.
- 3. Please follow attached instructions in the same sequence as numbered to assure fast & easy assembly. WARNING!



ASSEMBLY TIME

**5 MINUTES** 

# PARTS IDENTIFICATION



SEAT AND BACK



BASE B

B2(BOX 2)



Ζ

Α

# HARDWARE IDENTIFICATION



COASTERFURNITURE.COM



1PC