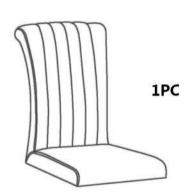

#### PARTS IDENTIFICATION

**B1(BOX 1)** 

**SEAT AND BACK** 

**B2(BOX 2)** 

BASE

1PC

Z