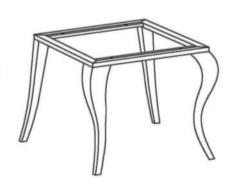

#### PARTS IDENTIFICATION

**B1(BOX 1)** 

**SEAT AND BACK** 

**B2(BOX 2)** 

BASE

1PC

Z