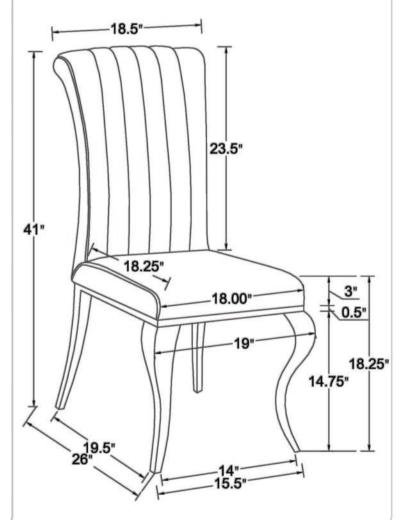

#### PARTS IDENTIFICATION

**B1(BOX 1)** 

**SEAT AND BACK** 

**B2(BOX 2)** 

BASE

1PC

Z