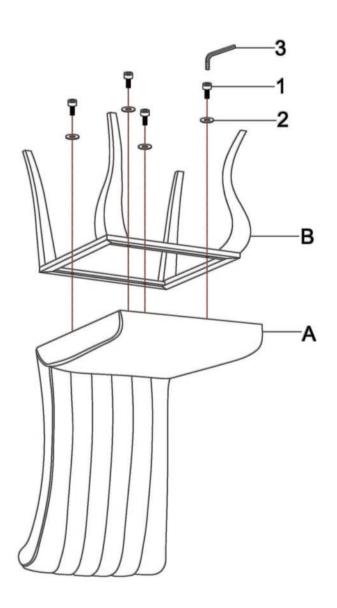

NS



1. Remove hardware from box and sort by size.



3. Please follow attached instructions in the same sequence as numbered to assure fast & easy assembly.



#### WARNING!

Don't attempt to repair or modify parts that are broken or defective. Please contact the store immediately.
This product is for home use only and not intended for commercial establishments.



ASSEMBLY TIME

**5 MINUTES** 

#### PARTS IDENTIFICATION

**B1(BOX 1)** 

**SEAT AND BACK** 



**B2(BOX 2)** 

BASE



1PC

Z

#### HARDWARE IDENTIFICATION

**BOLTS M6\*25** 1



**4PCS** 

**FLAT WASHER Ø6\*16** 



4PCS

**ALLEN WRENCH 4MM** 



NOTE:

Quantities shown are for one chair.

Hardware pack is located in 105076B2

PAGE 2 OF 3

COASTERFURNITURE.COM

# ITEM: 105076(B1-B2)

#### **ASSEMBLY INSTRUCTIONS**



STEP1