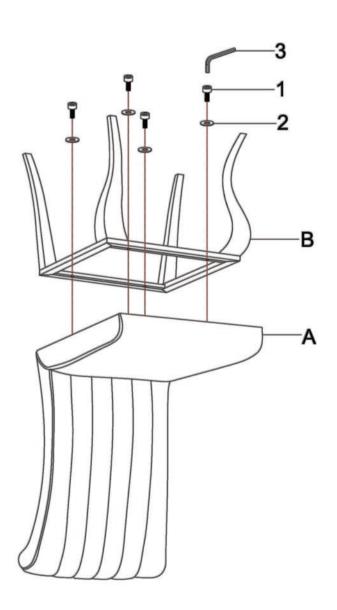

### PARTS IDENTIFICATION

**B1(BOX 1) B2(BOX 2) SEAT AND BACK** 1PC **BASE** 1PC

#### Z HARDWARE IDENTIFICATION

**BOLTS M6\*25** 4PCS

**FLAT WASHER Ø6\*16 4PCS** 

**ALLEN WRENCH 4MM** 1PC

NOTE:

Quantities shown are for one chair.

Hardware pack is located in 105077B2

#### **ASSEMBLY INSTRUCTIONS**

STEP1