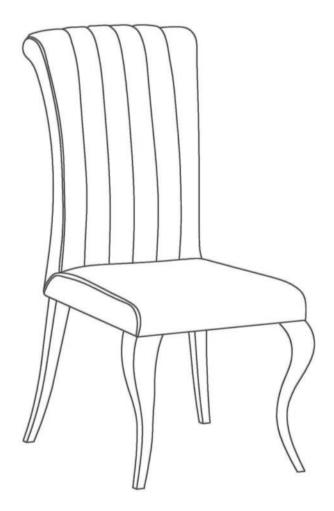

### PARTS IDENTIFICATION

**B1(BOX 1) B2(BOX 2) SEAT AND BACK** 1PC **BASE** 1PC