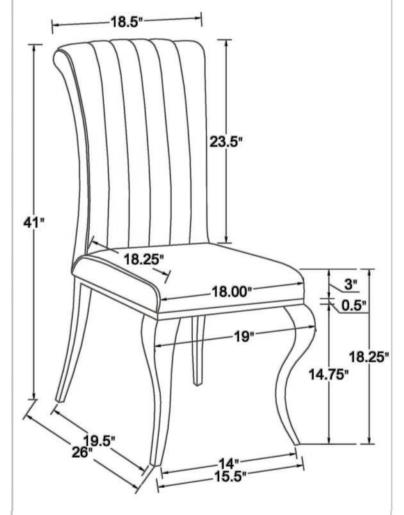

### PARTS IDENTIFICATION

**B1(BOX 1) B2(BOX 2) SEAT AND BACK** 1PC **BASE** 1PC