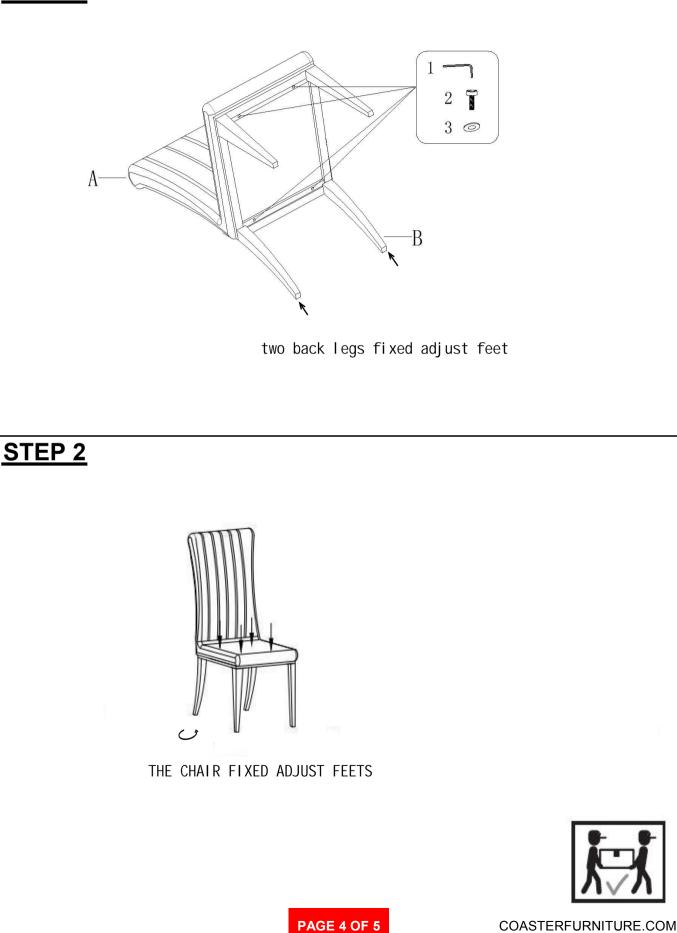

size.
- 2. Please check to see that all hardware and parts are present prior to start of assembly.
- 3. Please follow attached instructions in the same sequence as numbered to assure fast & easy assembly.



#### WARNING!

1. Don't attempt to repair or modify parts that are broken or defective. Please contact the store immediately.

2. This product is for home use only and not intended for commercial establishments.

### HARDWARE IDENTIFICATION

#### Z- HARDWARE PACK IS LOCATED IN 109452



Hardware pack is located in 109452

#### NOTE:

#### Quantities shown are for on chair

Phillips head screw driver is required in the assembly process; however, manufacturer does not provide this item.

PAGE 3 OF 5

COASTERFURNITURE.COM

### ITEM:109452

### ASSEMBLY INSTRUCTIONS



### <u>STEP 1</u>