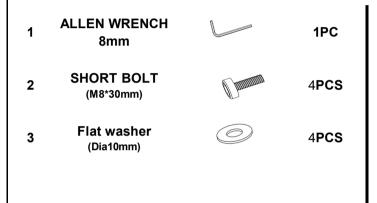

### HARDWARE IDENTIFICATION

#### Z- HARDWARE PACK IS LOCATED IN 109452

Hardware pack is located in 109452