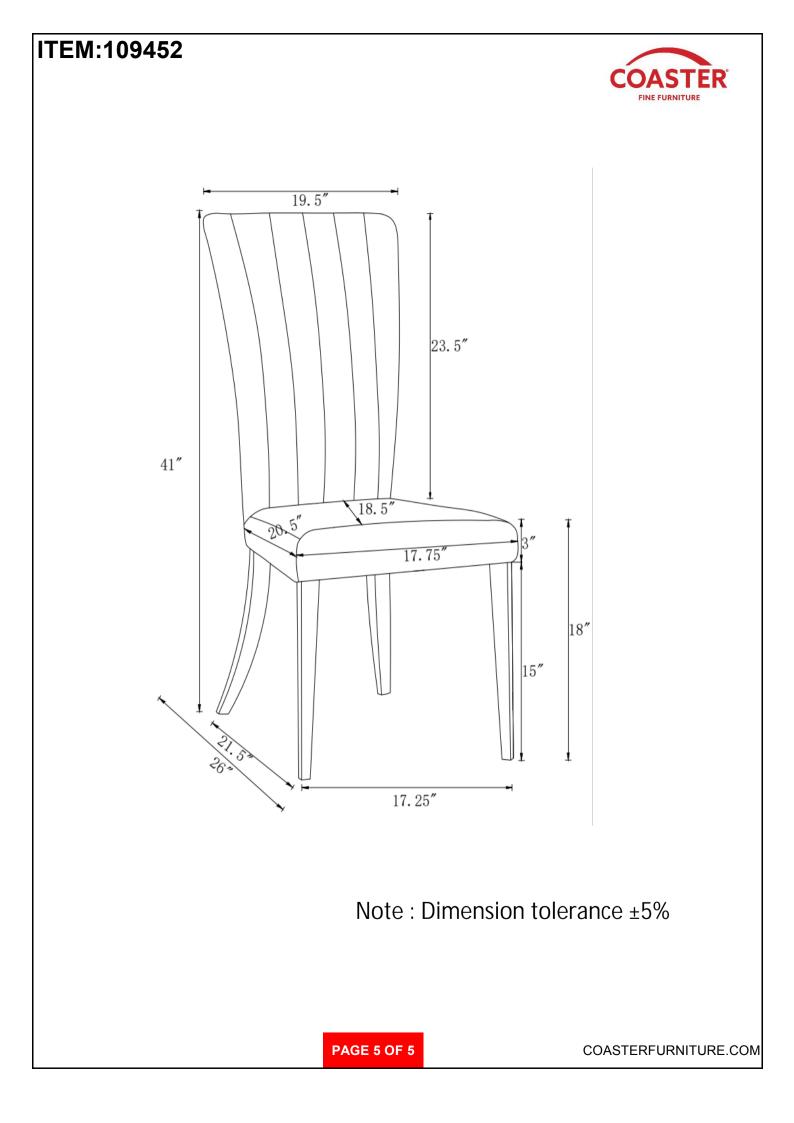

ize.
- 2. Please check to see that all hardware and parts are present prior to start of assembly.
- 3. Please follow attached instructions in the same sequence as numbered to assure fast & easy assembly.



#### WARNING!

1. Don't attempt to repair or modify parts that are broken or defective. Please contact the store immediately.

2. This product is for home use only and not intended for commercial establishments.

### HARDWARE IDENTIFICATION

#### Z- HARDWARE PACK IS LOCATED IN 109452



Hardware pack is located in 109452

#### NOTE:

#### Quantities shown are for on chair

Phillips head screw driver is required in the assembly process; however, manufacturer does not provide this item.

PAGE 3 OF 5

COASTERFURNITURE.COM

### ITEM:109452

### ASSEMBLY INSTRUCTIONS



### <u>STEP 1</u>