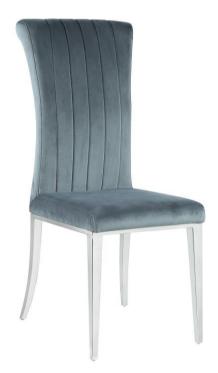

## ASSEMBLY INSTRUCTIONS COASTER FINE FURNITURE



Fine Furniture for every stage of life



REVISION 0:10/18/2019

REVISION 1:11/01/2023 REVISION 2:11/21/2023



COASTERFURNITURE.COM

# ITEM:**109452**

### **ASSEMBLY INSTRUCTIONS**



#### **ASSEMBLY TIPS:**

1. Remove hardware from box and sort by size.

FRON

- 2. Please check to see that all hardware and parts are present prior to start of assembly.
- 3. Please follow attached instructions in the same sequence as numbered to assure fast & easy assembly.

#### WARNING!



1. Don't attempt to repair or modify parts that are broken or defective. Please contact the store immediately.

2. This product is for home use only and not intended for commercial establishments.



ASSEMBLY TIME 10 MINUTES
PARTS IDENTIFICATION







B BASE

BACK

1PC

NOTE:

#### Quantities shown are for on chair