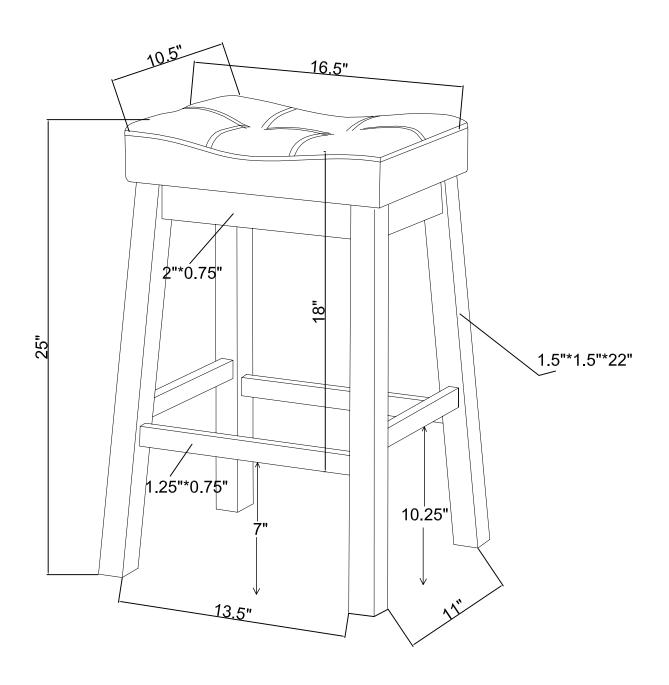

| 2PCS |
| С | SMALL CROSSBAF | <b>?</b> | 2PCS |

| 2 BOLT 5/16X1-3/4" (((())) 3 LOCK WASHER 5/16" |    | 4PCS  |
|------------------------------------------------|----|-------|
|                                                |    |       |
|                                                | 0  | 4PCS  |
| 4 WOOD CAP 15X19MM                             | 0  | 4PCS  |
| 5 SCREW 8X1-3/4" ◀                             | () | 10PCS |

## D LARGE CROSSBAR 2PCS

#### NOTE:

NO DESCRIPTION

Quantities shown are for one stool. Phillips head screw driver is required in the assembly process; however, manufacturer does not provide this item. ITEM:120519

## **ASSEMBLY INSTRUCTIONS**



STEP: 1



STEP: 2



STEP: 3



PAGE 3 OF 4

COASTERFURNITURE.COM

ITEM:120519



## **ASSEMBLY INSTRUCTIONS**



Note: Dimension tolerance ±5%