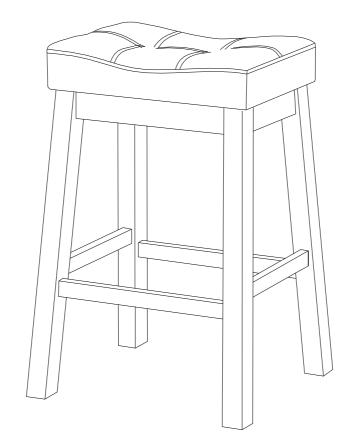

#### PARTS IDENTIFICATION

#### Z HARDWARE IDENTIFICATION

FIGURE Q' TY

| Α | SEAT           |          | 1PC  |
|---|----------------|----------|------|
| В | SIDE FRAME     |          | 2PCS |
| С | SMALL CROSSBAF | <b>?</b> | 2PCS |