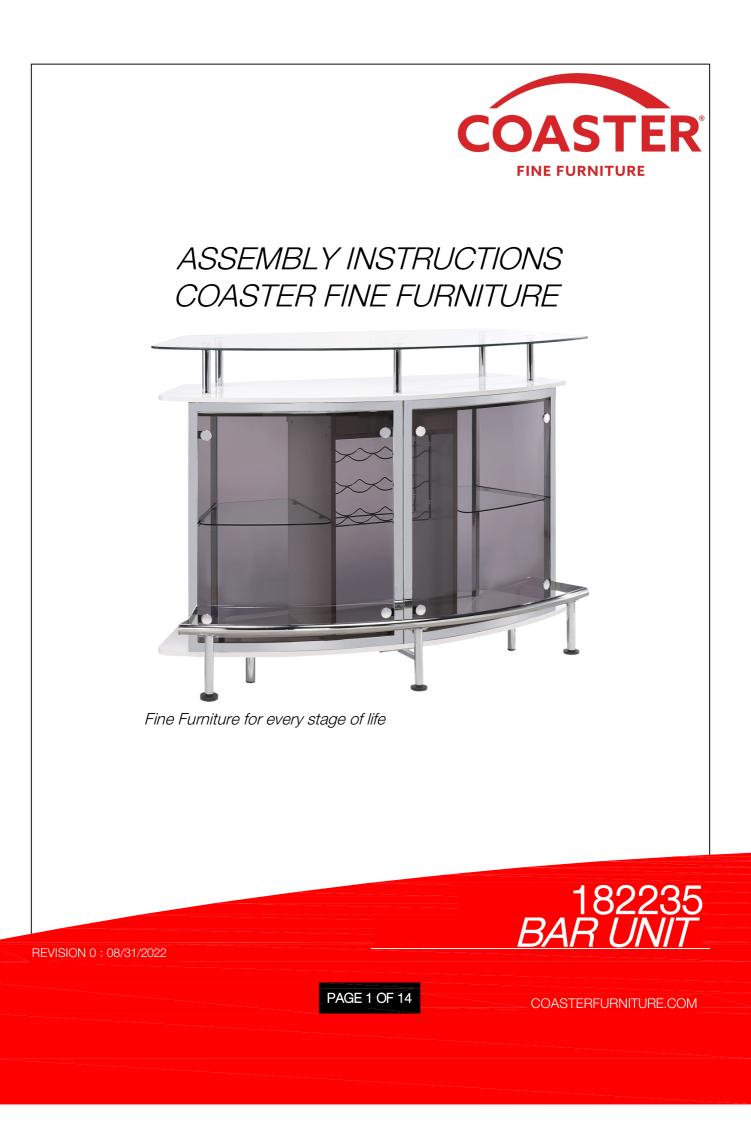

| ITEM:182235<br>ASSEMBLY INSTRUCTIONS<br>HARDWARE IDENTIFICATION |                                     |                                          |       |    |                               |          |      |
|-----------------------------------------------------------------|-------------------------------------|------------------------------------------|-------|----|-------------------------------|----------|------|
| 1                                                               | LONG BOLT<br>(¢1/4" x 32mm SR)      |                                          | 11PCS | 11 | CAM LOCK<br>(ø15mm)           | (c)      | 6PCS |
| 2                                                               | MEDIUM BOLT<br>(¢1/4" x 28mm SR)    |                                          | 8PCS