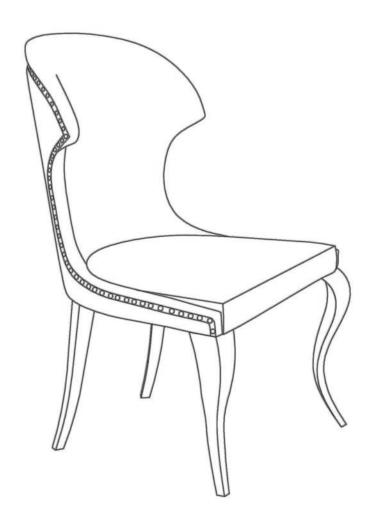

# ASSEMBLY INSTRUCTIONS COASTER FINE FURNITURE

Fine Furniture for every stage of life

190742(B1-B2) *Side Chair* 

# ITEM: 190742(B1-B2)