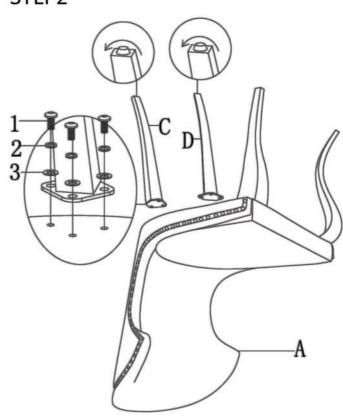

f assembly.

3. Please follow attached instructions in the same sequence as numbered to assure fast & easy assembly.



#### WARNING!

1. Don't attempt to repair or modify parts that are broken or defective. Please contact the store immediately.

2. This product is for home use only and not intended for commercial establishments.



ASSEMBLY TIME

10 MINUTES

### PARTS IDENTIFICATION

**B1(BOX 1)** 

SEAT AND BACK



**B2(BOX 2)** 

FRONT LEG

2PCS

**RIGHT BACK LEG** 

1PC

**LEFT BACK LEG** 



### HARDWARE IDENTIFICATION

**BOLTS M8\*16** 



12PCS

**SPRING WASHER Ø13** 



12PCS

**FLAT WASHER Ø6\*16** 



12PCS

**ALLEN WRENCH 5MM** 



#### NOTE:

Quantities shown are for one chair.

Hardware pack is located in 190742B2

# ITEM: 190742(B1-B2)

### **ASSEMBLY INSTRUCTIONS**