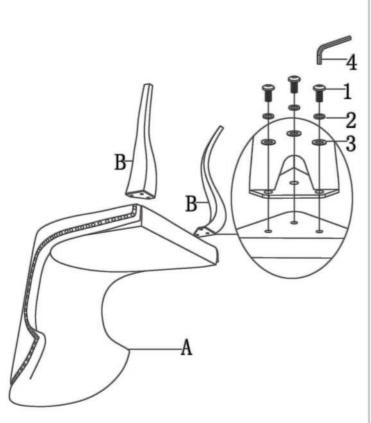

rt of assembly.

3. Please follow attached instructions in the same sequence as numbered to assure fast & easy assembly.



#### WARNING!

1. Don't attempt to repair or modify parts that are broken or defective. Please contact the store immediately.

2. This product is for home use only and not intended for commercial establishments.



ASSEMBLY TIME

10 MINUTES

### PARTS IDENTIFICATION

**B1(BOX 1)** 

SEAT AND BACK



**B2(BOX 2)** 

FRONT LEG

2PCS

**RIGHT BACK LEG** 

1PC

**LEFT BACK LEG** 



### HARDWARE IDENTIFICATION

**BOLTS M8\*16** 



12PCS

**SPRING WASHER Ø13** 



12PCS

**FLAT WASHER Ø6\*16** 



12PCS

**ALLEN WRENCH 5MM** 



#### NOTE:

Quantities shown are for one chair.

Hardware pack is located in 190742B2

# ITEM: 190742(B1-B2)

### **ASSEMBLY INSTRUCTIONS**