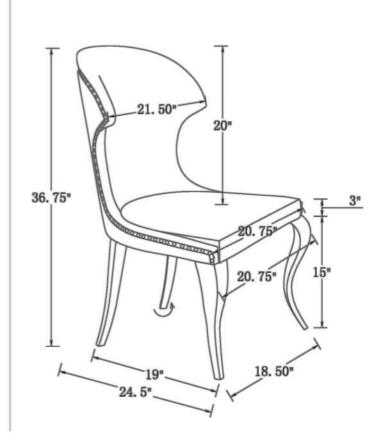

### PARTS IDENTIFICATION

**B1(BOX 1)** 

SEAT AND BACK

**B2(BOX 2)** 

FRONT LEG

2PCS

**RIGHT BACK LEG** 

1PC

**LEFT BACK LEG** 