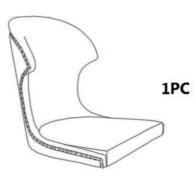

### PARTS IDENTIFICATION

**B1(BOX 1)** 

SEAT AND BACK

**B2(BOX 2)** 

FRONT LEG

2PCS

**RIGHT BACK LEG** 

1PC