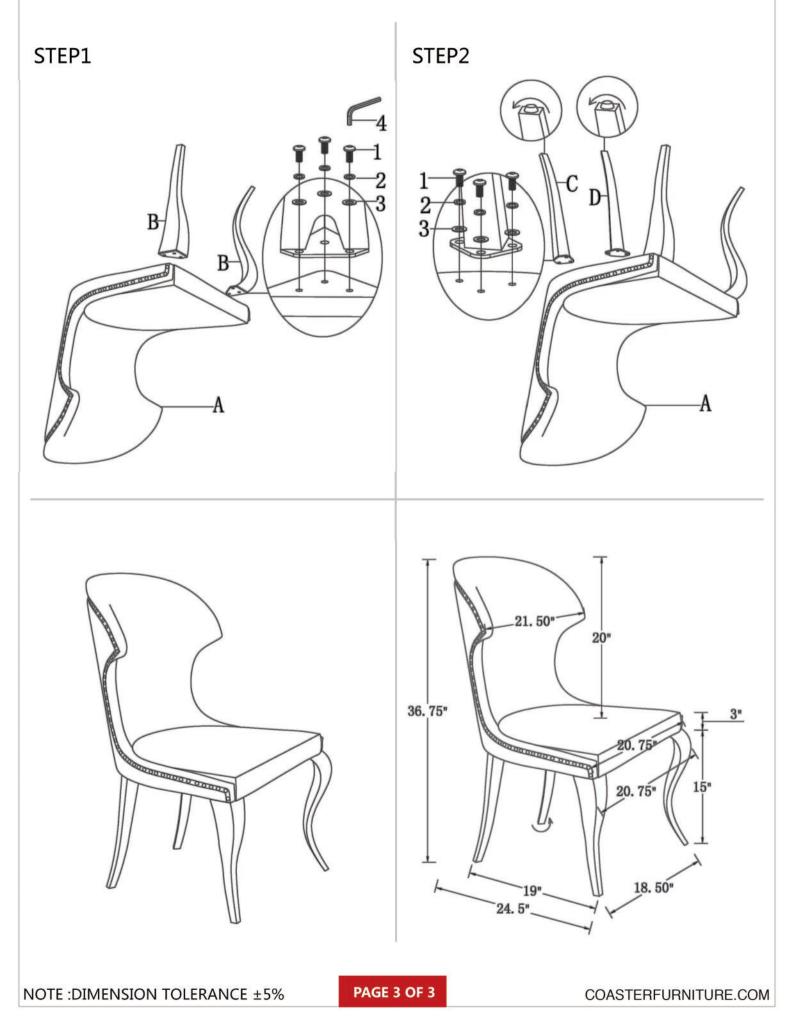

## ASSEMBLY TIPS:

- 1. Remove hardware from box and sort by size.
- 2. Please check to see that all hardware and parts are present prior to start of assembly.
- 3. Please follow attached instructions in the same sequence as numbered to assure fast & easy assembly.