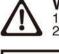

## ASSEMBLY TIPS:

- 1. Remove hardware from box and sort by size.
- 2. Please check to see that all hardware and parts are present prior to start of assembly.
- 3. Please follow attached instructions in the same sequence as numbered to assure fast & easy assembly.