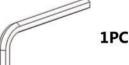

#### HARDWARE IDENTIFICATION

1 BOLTS M8\*16

12PCS

2 SPRING WASHER Ø13

12PCS

3 FLAT WASHER Ø6\*16

12PCS

4 ALLEN WRENCH 5MM