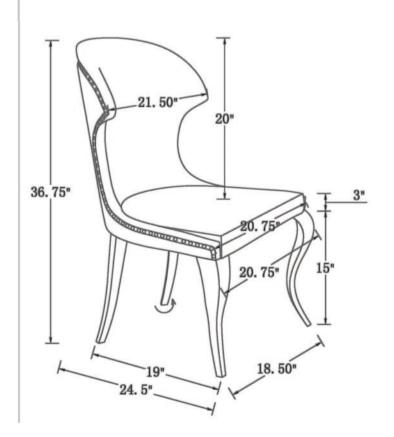

tached instructions in the same sequence as numbered to assure fast & easy assembly.



#### WARNING!

1. Don't attempt to repair or modify parts that are broken or defective. Please contact the store immediately.

2. This product is for home use only and not intended for commercial establishments.



ASSEMBLY TIME

10 MINUTES

#### PARTS IDENTIFICATION

**B1(BOX 1)** 

SEAT AND BACK



**B2(BOX 2)** 

**B** FRONT LEG

2PCS

C RIGHT BACK LEG

1PC

D LEFT BACK LEG



Z

#### HARDWARE IDENTIFICATION

1 BOLTS M8\*16



12PCS

2 SPRING WASHER Ø13



12PCS

3 FLAT WASHER Ø6\*16



12PCS

4 ALLEN WRENCH 5MM



NOTE:

Quantities shown are for one chair.

Hardware pack is located in 190745B2

PAGE 2 OF 3

COASTERFURNITURE.COM

# ITEM: 190745(B1-B2)

### **ASSEMBLY INSTRUCTIONS**



STEP1