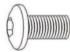

#### HARDWARE IDENTIFICATION

1 BOLTS M8\*16

12PCS

2 SPRING WASHER Ø13

12PCS

3 FLAT WASHER Ø6\*16

12PCS

4 ALLEN WRENCH 5MM