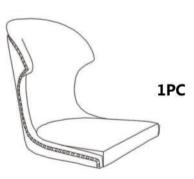

#### PARTS IDENTIFICATION

**B1(BOX 1)** 

SEAT AND BACK

**B2(BOX 2)** 

**B** FRONT LEG

2PCS

C RIGHT BACK LEG

1PC