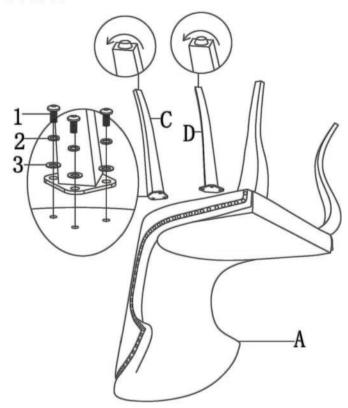

w attached instructions in the same sequence as numbered to assure fast & easy assembly.



#### WARNING!

1. Don't attempt to repair or modify parts that are broken or defective. Please contact the store immediately.

2. This product is for home use only and not intended for commercial establishments.



ASSEMBLY TIME

10 MINUTES

#### PARTS IDENTIFICATION

**B1(BOX 1)** 

SEAT AND BACK



**B2(BOX 2)** 

**B** FRONT LEG

2PCS

C RIGHT BACK LEG

1PC

D LEFT BACK LEG



Z

#### HARDWARE IDENTIFICATION

1 BOLTS M8\*16



12PCS

2 SPRING WASHER Ø13



12PCS

3 FLAT WASHER Ø6\*16



12PCS

4 ALLEN WRENCH 5MM



NOTE:

Quantities shown are for one chair.

Hardware pack is located in 190745B2

PAGE 2 OF 3

COASTERFURNITURE.COM

# ITEM: 190745(B1-B2)

### **ASSEMBLY INSTRUCTIONS**



STEP1