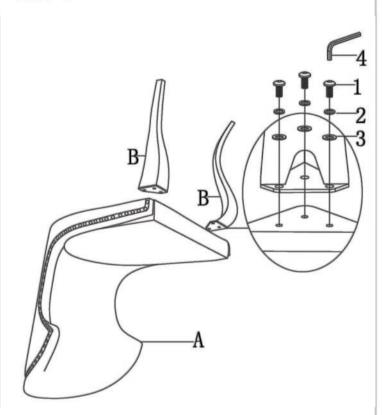

#### PARTS IDENTIFICATION

**B1(BOX 1)** 

SEAT AND BACK

**B2(BOX 2)** 

**B** FRONT LEG

2PCS

C RIGHT BACK LEG

1PC

D LEFT BACK LEG

Z

#### HARDWARE IDENTIFICATION

1 BOLTS M8\*16

12PCS

2 SPRING WASHER Ø13

12PCS

3 FLAT WASHER Ø6\*16

12PCS

4 ALLEN WRENCH 5MM

NOTE:

Quantities shown are for one chair.

Hardware pack is located in 190745B2

PAGE 2 OF 3

COASTERFURNITURE.COM