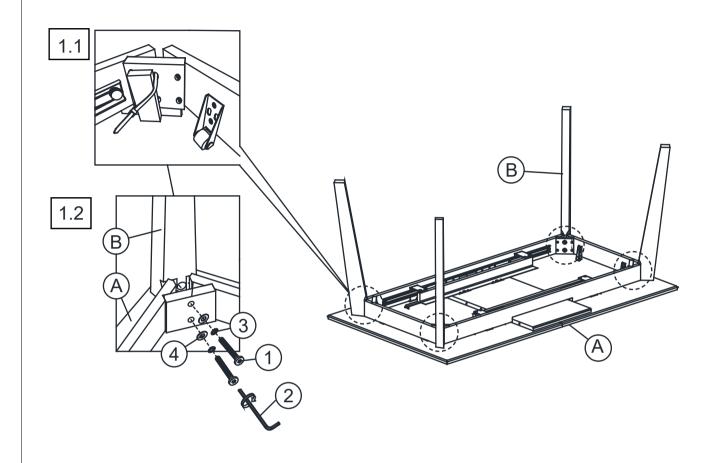

# ASSEMBLY INSTRUCTIONS STEP 1

# PARTS IDENTIFICATION

A TOP 1PC

B LEG 4PCS

# HARDWARE IDENTIFICATION

| 1 | BOLT<br>(M8 X 95mm - BLK)         | <b>⊕</b> | 8PCS |
|---|-----------------------------------|----------|------|
| 2 | ALLEN WRENCH<br>(M5 x 60mm - BLK) |          | 1PC  |
| 3 | LOCK WASHER<br>(M8 x 14mm - BLK)  |          | 8PCS |
| 4 | FLAT WASHER<br>(M8 x 22mm - BLK)  |          | 8PCS |