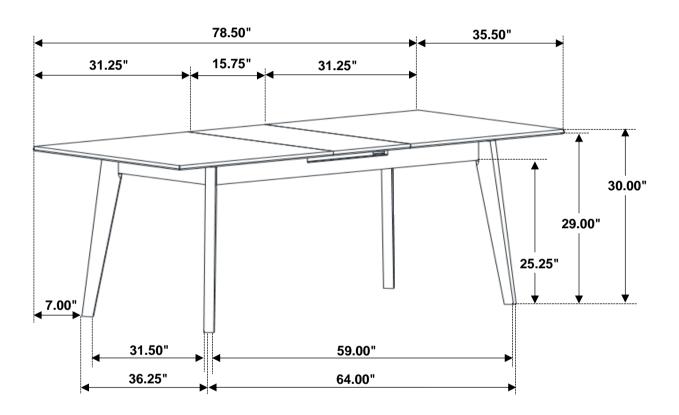

- 1. Don't attempt to repair or modify parts that are broken or defective. Please contact the store immediately.
- 2. This product is for home use only and not intended for commercial establishments.



ASSEMBLY TIME

15 MINUTES

# PARTS IDENTIFICATION

A TOP 1PC

B LEG 4PCS

# HARDWARE IDENTIFICATION

| 1 | BOLT<br>(M8 X 95mm - BLK)         | <b>⊕</b> | 8PCS |
|---|-----------------------------------|----------|------|
| 2 | ALLEN WRENCH<br>(M5 x 60mm - BLK) |          | 1PC  |
| 3 | LOCK WASHER<br>(M8 x 14mm - BLK)  |          | 8PCS |
| 4 | FLAT WASHER<br>(M8 x 22mm - BLK)  |          | 8PCS |



COASTERFURNITURE.COM

# ASSEMBLY INSTRUCTIONS STEP 1



# STEP 2 2.1 Unlock Lock

PAGE 3 OF 5



# ASSEMBLY INSTRUCTIONS STEP 3



# STEP 4





# ASSEMBLY INSTRUCTIONS STEP 5 COMPLETE









Note: Dimension tolerance ± 5%