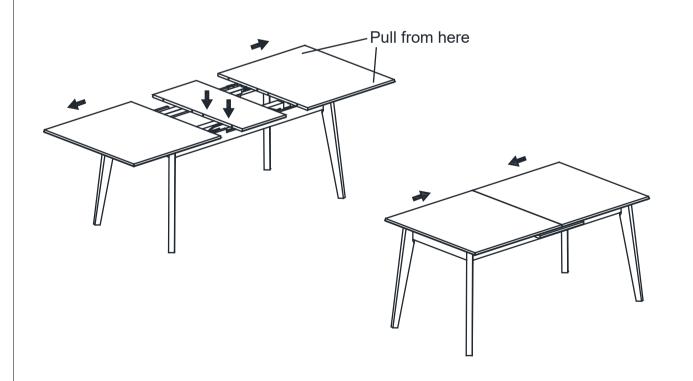

o assure fast & easy assembly.



### **WARNING!**

- 1. Don't attempt to repair or modify parts that are broken or defective. Please contact the store immediately.
- 2. This product is for home use only and not intended for commercial establishments.



ASSEMBLY TIME

15 MINUTES

# PARTS IDENTIFICATION

A TOP 1PC

B LEG 4PCS

# HARDWARE IDENTIFICATION

| 1 | BOLT<br>(M8 X 95mm - BLK)         | <b>⊕</b> | 8PCS |
|---|-----------------------------------|----------|------|
| 2 | ALLEN WRENCH<br>(M5 x 60mm - BLK) |          | 1PC  |
| 3 | LOCK WASHER<br>(M8 x 14mm - BLK)  |          | 8PCS |
| 4 | FLAT WASHER<br>(M8 x 22mm - BLK)  |          | 8PCS |



COASTERFURNITURE.COM

# ASSEMBLY INSTRUCTIONS STEP 1



# STEP 2 2.1 Unlock Lock

PAGE 3 OF 5



# ASSEMBLY INSTRUCTIONS STEP 3



# STEP 4





# ASSEMBLY INSTRUCTIONS STEP 5 COMPLETE









Note: Dimension tolerance ± 5%