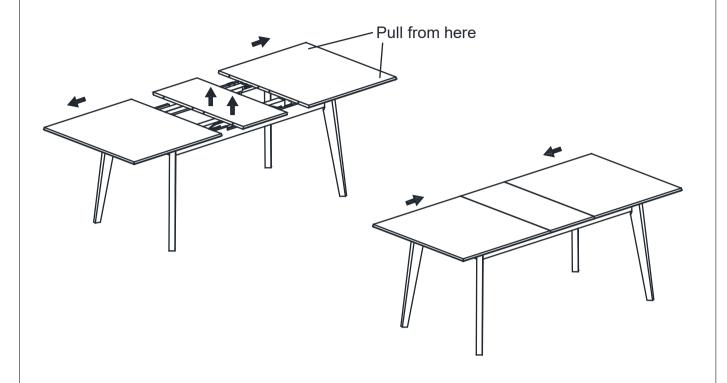

s numbered to assure fast & easy assembly.



### **WARNING!**

- 1. Don't attempt to repair or modify parts that are broken or defective. Please contact the store immediately.
- 2. This product is for home use only and not intended for commercial establishments.



ASSEMBLY TIME

15 MINUTES

# PARTS IDENTIFICATION

A TOP 1PC

B LEG 4PCS

# HARDWARE IDENTIFICATION

| 1 | BOLT<br>(M8 X 95mm - BLK)         | <b>⊕</b> | 8PCS |
|---|-----------------------------------|----------|------|
| 2 | ALLEN WRENCH<br>(M5 x 60mm - BLK) |          | 1PC  |
| 3 | LOCK WASHER<br>(M8 x 14mm - BLK)  |          | 8PCS |
| 4 | FLAT WASHER<br>(M8 x 22mm - BLK)  |          | 8PCS |



COASTERFURNITURE.COM

# ASSEMBLY INSTRUCTIONS STEP 1



# STEP 2 2.1 Unlock Lock

PAGE 3 OF 5



# ASSEMBLY INSTRUCTIONS STEP 3



# STEP 4





# ASSEMBLY INSTRUCTIONS STEP 5 COMPLETE









Note: Dimension tolerance ± 5%