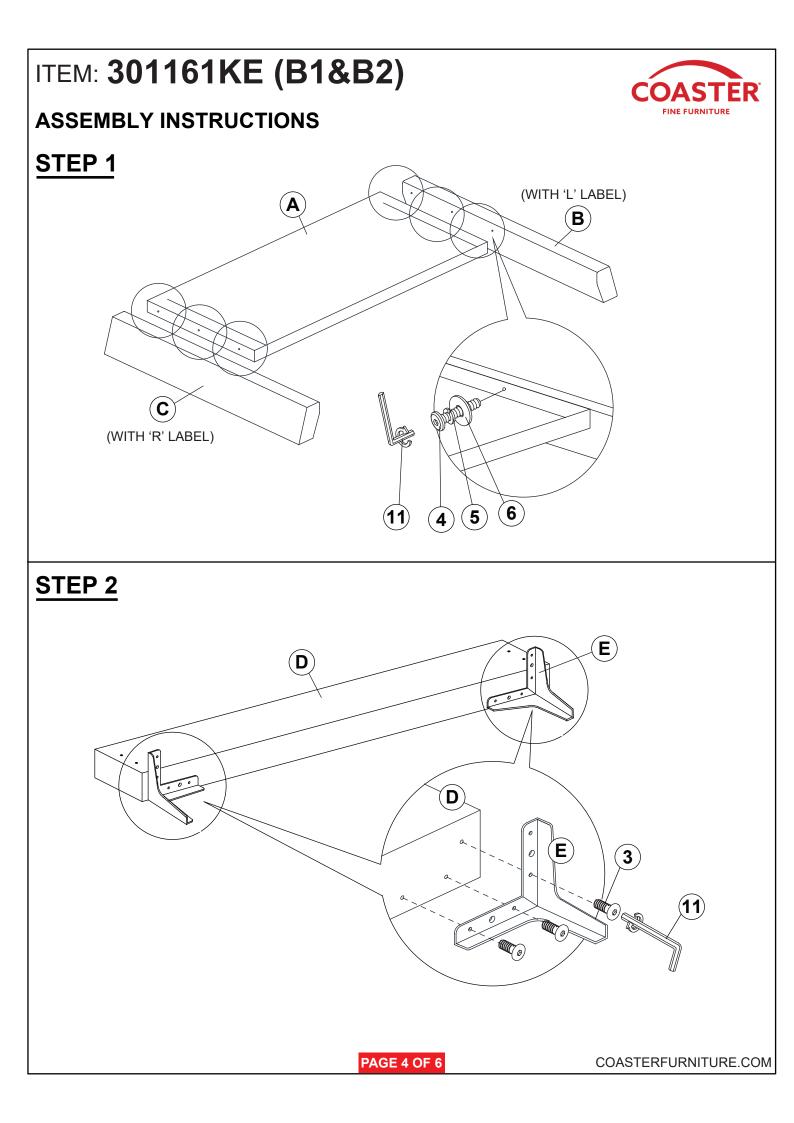

T WASHER</b><br>(1/4" X 19 Ø - RBW) | $\bigcirc$                                     | 6PCS  | 12 | BIG ALLEN WRENCH<br>(M5 x 65MM - BLK)    | Ĺ           | 1PC  |  |  |  |
|                                                                                                                             |                                                 |                                                |       |    |                                          |             |      |  |  |  |
| NOTE:<br>Phillips head screw driver is required in the assembly process; however, manufacturer does not provided this item. |                                                 |                                                |       |    |                                          |             |      |  |  |  |



## ITEM: 301161KE (B1&B2)

### **ASSEMBLY INSTRUCTIONS**



## STEP 3