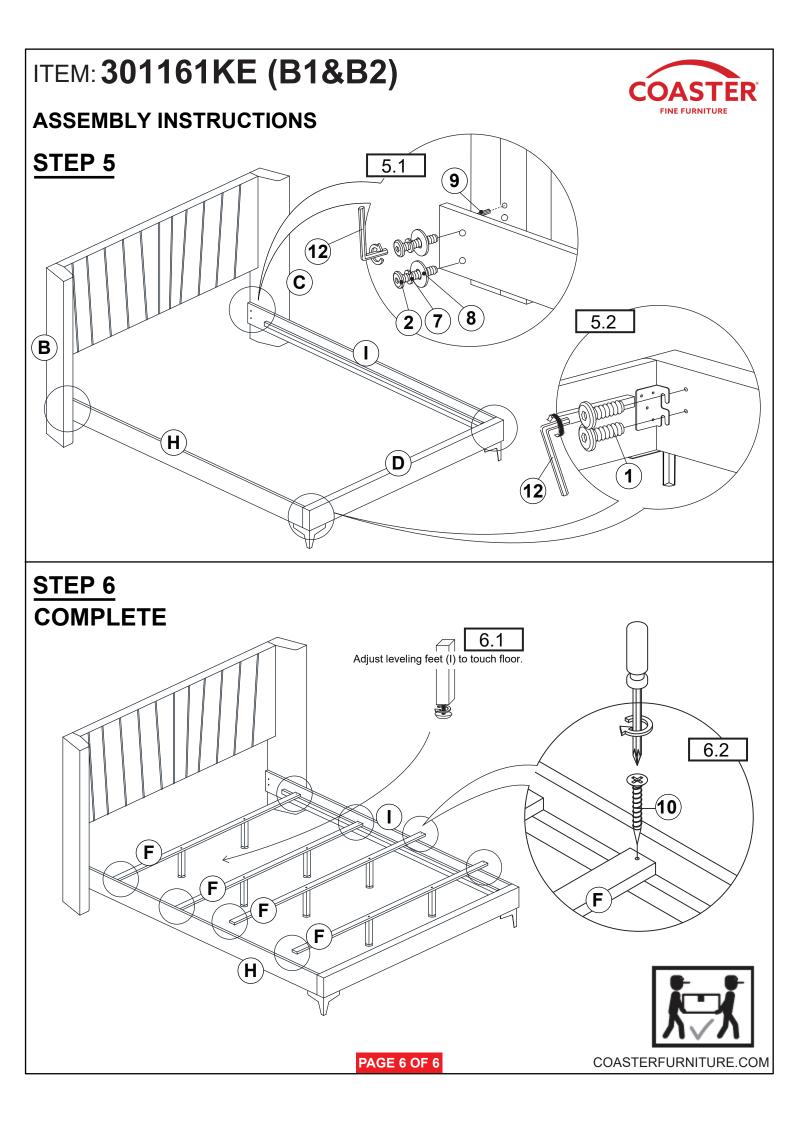

| 6PCS  | 12 | BIG ALLEN WRENCH<br>(M5 x 65MM - BLK)    | Ĺ           | 1PC  |  |  |  |
|                                                                                                                             |                                                 |                                                |       |    |                                          |             |      |  |  |  |
| NOTE:<br>Phillips head screw driver is required in the assembly process; however, manufacturer does not provided this item. |                                                 |                                                |       |    |                                          |             |      |  |  |  |



## ITEM: 301161KE (B1&B2)

### **ASSEMBLY INSTRUCTIONS**



## STEP 3