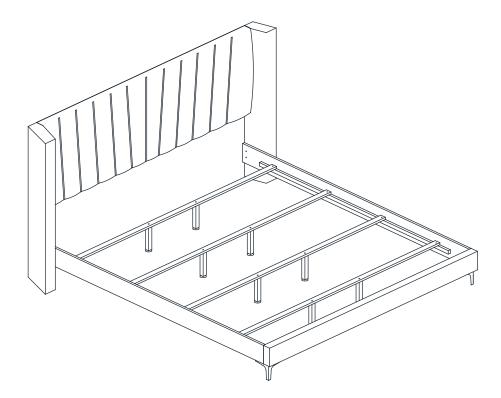

## PARTS IDENTIFICATION

### B1 (BOX 1)

| Α                 | HEADBOARD PANEL                         |  | 1PC | E FOOTBOARD LEG                      | 2PCS |  |  |  |  |  |  |
|-------------------|-----------------------------------------|--|-----|--------------------------------------|------|--|--|--|--|--|--|
| В                 | LEFT HEADBOARD LEG<br>(WITH "L" LABEL)  |  | 1PC | F BED SLAT                           | 4PCS |  |  |  |  |  |  |
| С                 | RIGHT HEADBOARD LEG<br>(WITH "R" LABEL) |  | 1PC | G BED SLAT SUPPORT                   | 8PCS |  |  |  |  |  |  |
| D                 | FOOTBOARD PANEL                         |  | 1PC |                                      |      |  |  |  |  |  |  |
| <u>B2 (BOX 2)</u> |                                         |  |     |                                      |      |  |  |  |  |  |  |
| н                 | LEFT BED RAIL<br>(WITH "H" LABEL)       |  | 1PC | I RIGHT BED RAIL<br>(WITH "I" LABEL) | 1PC  |  |  |  |  |  |  |