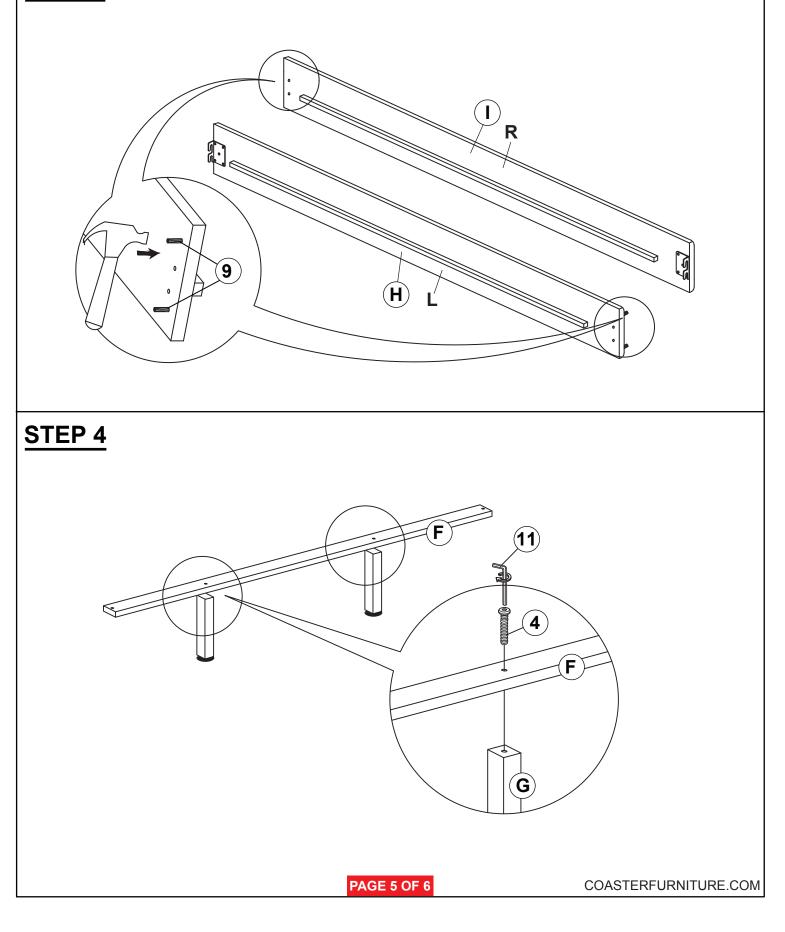

| 6PCS  | 12 | BIG ALLEN WRENCH<br>(M5 x 65MM - BLK)    | Ĺ           | 1PC  |  |  |  |
|                                                                                                                             |                                                 |                                                |       |    |                                          |             |      |  |  |  |
| NOTE:<br>Phillips head screw driver is required in the assembly process; however, manufacturer does not provided this item. |                                                 |                                                |       |    |                                          |             |      |  |  |  |



## ITEM: 301161KE (B1&B2)

### **ASSEMBLY INSTRUCTIONS**



## STEP 3