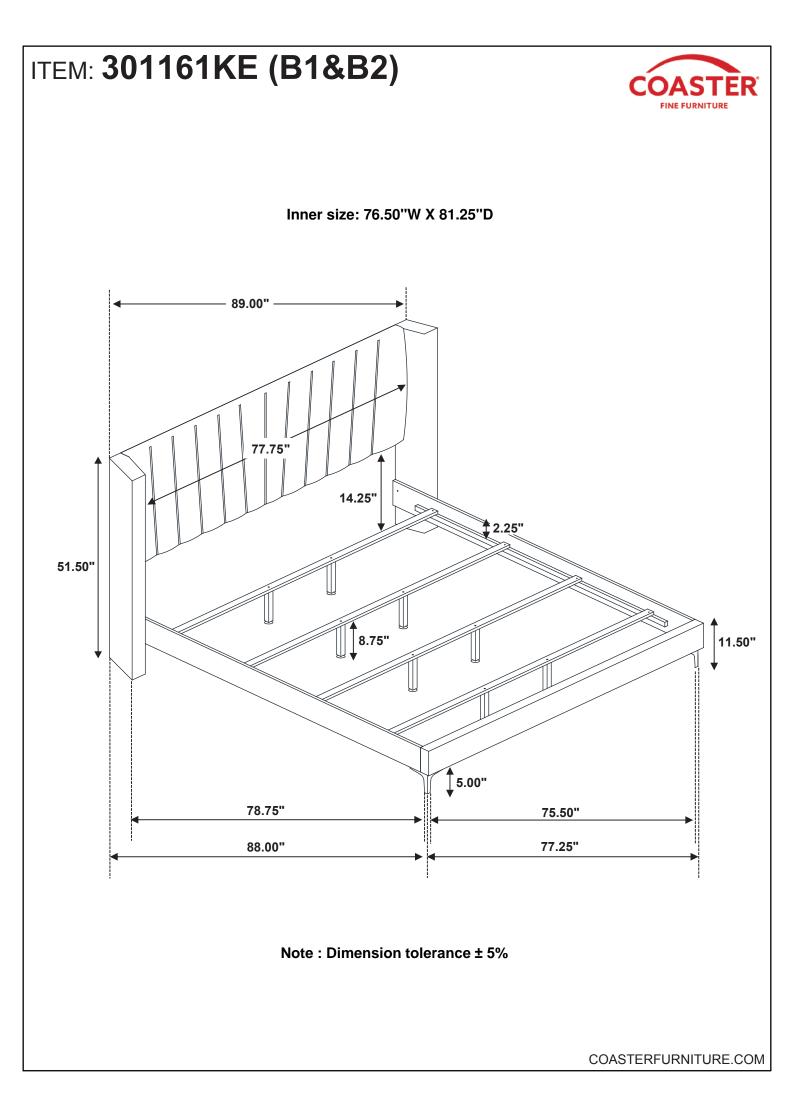

| 6PCS  | 12 | BIG ALLEN WRENCH<br>(M5 x 65MM - BLK)    | Ĺ           | 1PC  |  |  |  |
|                                                                                                                             |                                                 |                                                |       |    |                                          |             |      |  |  |  |
| NOTE:<br>Phillips head screw driver is required in the assembly process; however, manufacturer does not provided this item. |                                                 |                                                |       |    |                                          |             |      |  |  |  |



## ITEM: 301161KE (B1&B2)

### **ASSEMBLY INSTRUCTIONS**



## STEP 3