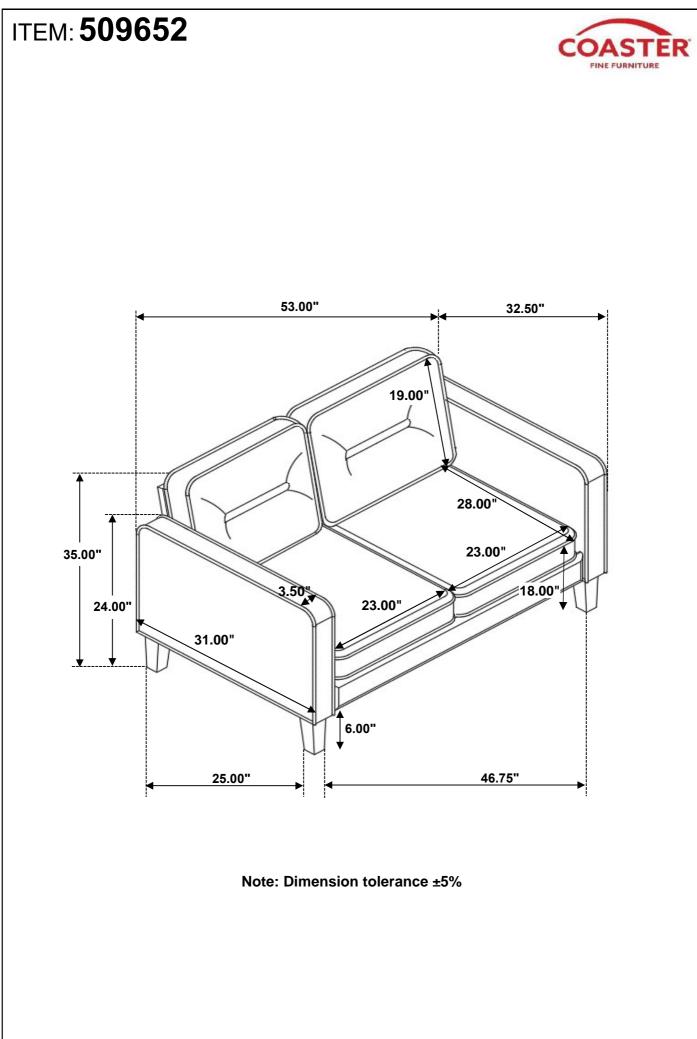

### ASSEMBLY INSTRUCTIONS COASTER FINE FURNITURE



Fine Furniture for every stage of life





#### ITEM: 509652 ASSEMBLY INSTRUCTIONS



#### **ASSEMBLY TIPS:**

- 1. Remove hardware from box and sort by size.
- 2. Please check to see that all hardware and parts are present prior to start of assembly.
- 3. Please follow attached instructions in the same sequence as numbered to assure fast & easy assembly.



#### WARNING!

1. Don't attempt to repair or modify parts that are broken or defective. Please contact the store immediately.

2. This product is for home use only and not intended for commercial establishments.



# ASSEMBLY INSTRUCTIONS STEP 1







## ASSEMBLY INSTRUCTIONS STEP 3





# ASSEMBLY INSTRUCTIONS STEP 5





## ASSEMBLY INSTRUCTIONS STEP 7





COASTERFURNITURE.COM