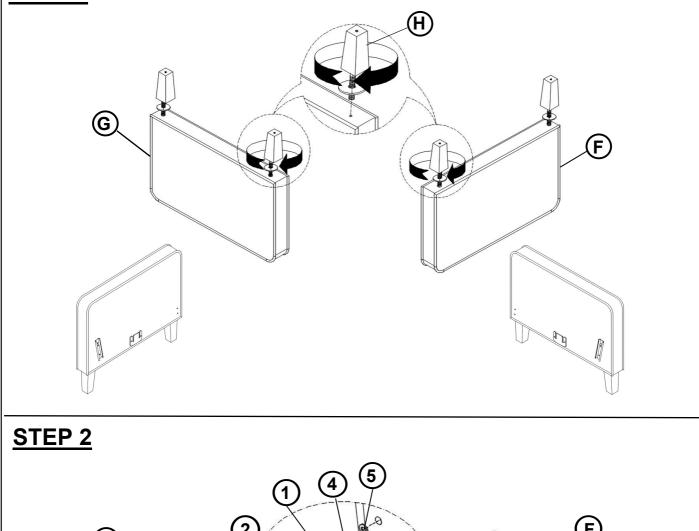

### ASSEMBLY INSTRUCTIONS COASTER FINE FURNITURE



Fine Furniture for every stage of life





#### ITEM: 509652 ASSEMBLY INSTRUCTIONS



#### **ASSEMBLY TIPS:**

- 1. Remove hardware from box and sort by size.
- 2. Please check to see that all hardware and parts are present prior to start of assembly.
- 3. Please follow attached instructions in the same sequence as numbered to assure fast & easy assembly.



#### WARNING!

1. Don't attempt to repair or modify parts that are broken or defective. Please contact the store immediately.

2. This product is for home use only and not intended for commercial establishments.



# ASSEMBLY INSTRUCTIONS STEP 1







## ASSEMBLY INSTRUCTIONS STEP 3





# ASSEMBLY INSTRUCTIONS STEP 5





## ASSEMBLY INSTRUCTIONS STEP 7





COASTERFURNITURE.COM