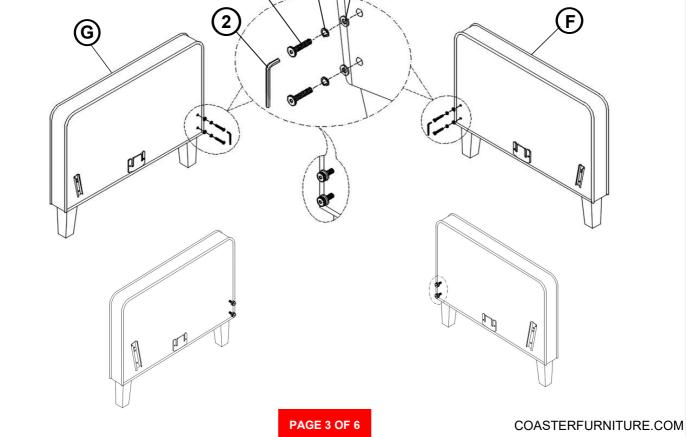

### ASSEMBLY INSTRUCTIONS COASTER FINE FURNITURE



Fine Furniture for every stage of life





#### ITEM: 509652 ASSEMBLY INSTRUCTIONS



#### **ASSEMBLY TIPS:**

- 1. Remove hardware from box and sort by size.
- 2. Please check to see that all hardware and parts are present prior to start of assembly.
- 3. Please follow attached instructions in the same sequence as numbered to assure fast & easy assembly.



#### WARNING!

1. Don't attempt to repair or modify parts that are broken or defective. Please contact the store immediately.

2. This product is for home use only and not intended for commercial establishments.



# ASSEMBLY INSTRUCTIONS STEP 1







## ASSEMBLY INSTRUCTIONS STEP 3





# ASSEMBLY INSTRUCTIONS STEP 5





## ASSEMBLY INSTRUCTIONS STEP 7





COASTERFURNITURE.COM