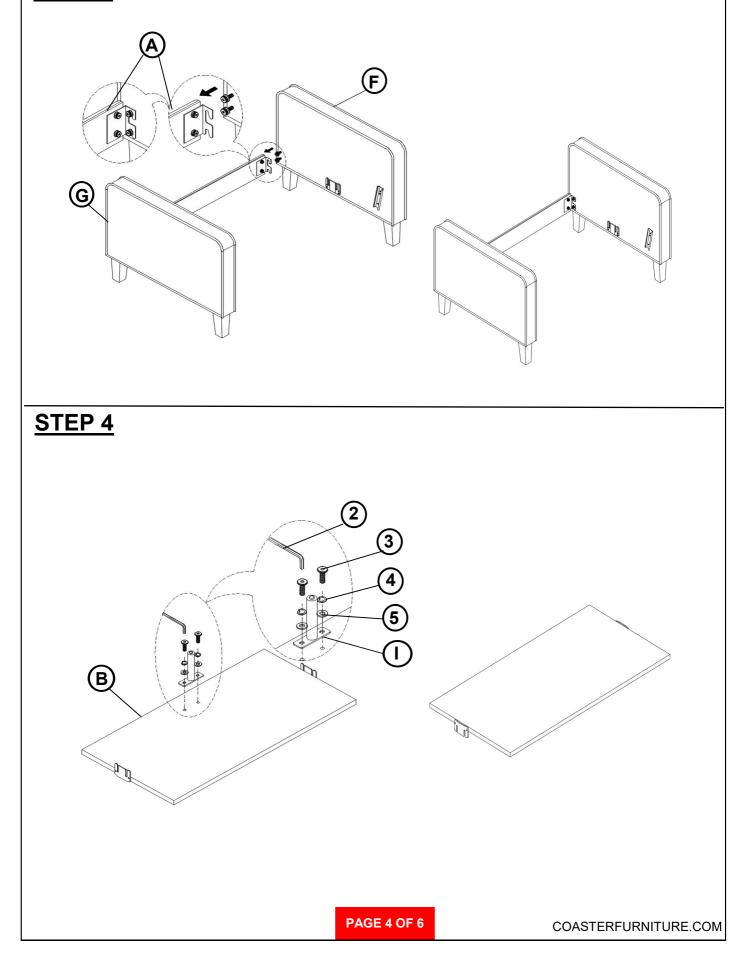

### ASSEMBLY INSTRUCTIONS COASTER FINE FURNITURE



Fine Furniture for every stage of life





#### ITEM: 509652 ASSEMBLY INSTRUCTIONS



#### **ASSEMBLY TIPS:**

- 1. Remove hardware from box and sort by size.
- 2. Please check to see that all hardware and parts are present prior to start of assembly.
- 3. Please follow attached instructions in the same sequence as numbered to assure fast & easy assembly.



#### WARNING!

1. Don't attempt to repair or modify parts that are broken or defective. Please contact the store immediately.

2. This product is for home use only and not intended for commercial establishments.



# ASSEMBLY INSTRUCTIONS STEP 1







## ASSEMBLY INSTRUCTIONS STEP 3





# ASSEMBLY INSTRUCTIONS STEP 5





## ASSEMBLY INSTRUCTIONS STEP 7





COASTERFURNITURE.COM