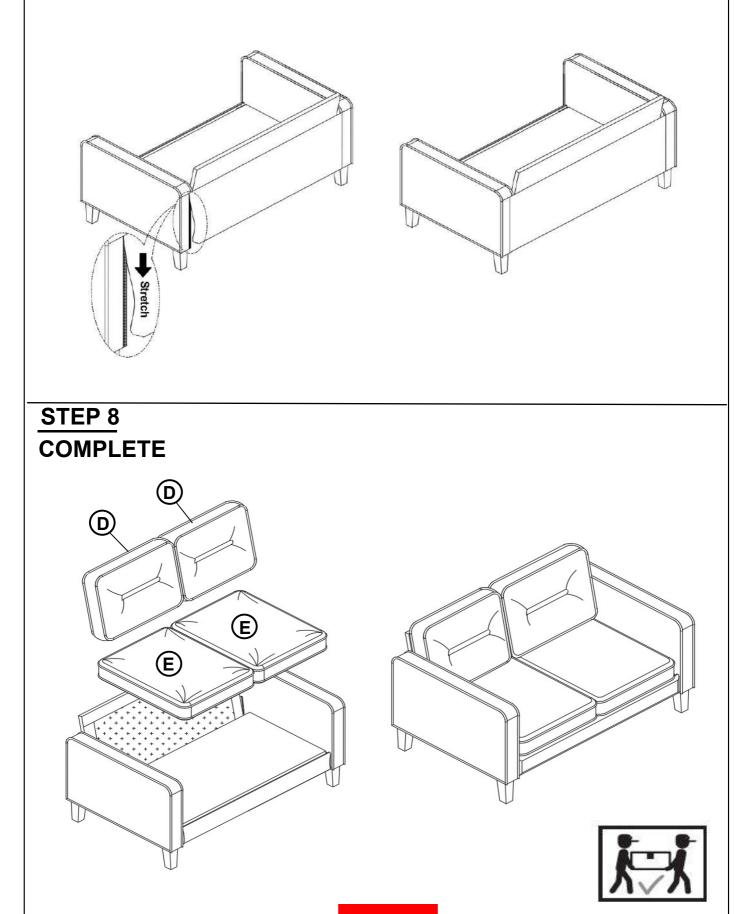

### ASSEMBLY INSTRUCTIONS COASTER FINE FURNITURE



Fine Furniture for every stage of life





#### ITEM: 509652 ASSEMBLY INSTRUCTIONS



#### **ASSEMBLY TIPS:**

- 1. Remove hardware from box and sort by size.
- 2. Please check to see that all hardware and parts are present prior to start of assembly.
- 3. Please follow attached instructions in the same sequence as numbered to assure fast & easy assembly.



#### WARNING!

1. Don't attempt to repair or modify parts that are broken or defective. Please contact the store immediately.

2. This product is for home use only and not intended for commercial establishments.



# ASSEMBLY INSTRUCTIONS STEP 1







## ASSEMBLY INSTRUCTIONS STEP 3





# ASSEMBLY INSTRUCTIONS STEP 5





## ASSEMBLY INSTRUCTIONS STEP 7





COASTERFURNITURE.COM