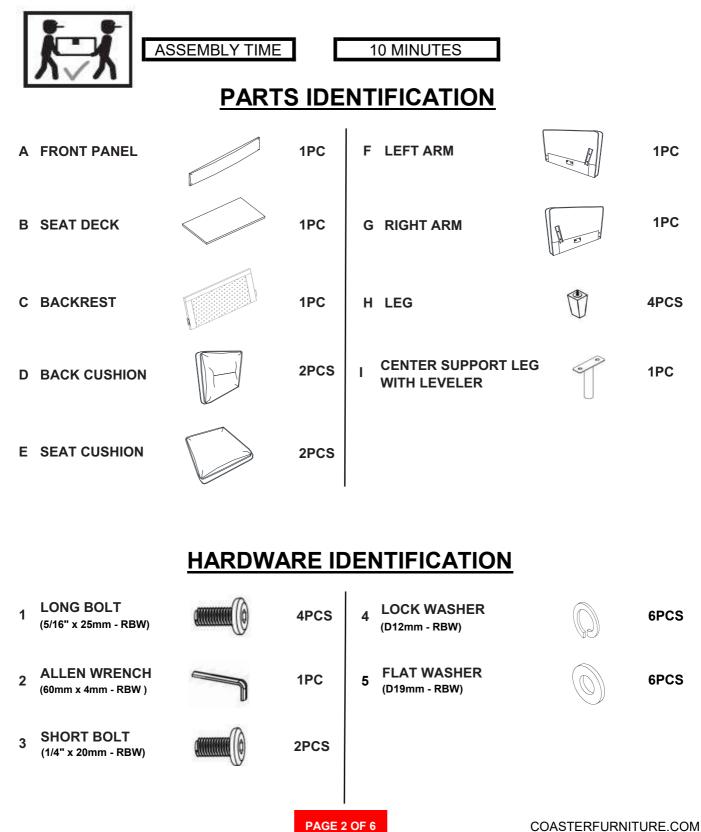

#### **ASSEMBLY TIPS:**

- 1. Remove hardware from box and sort by size.
- 2. Please check to see that all hardware and parts are present prior to start of assembly.
- 3. Please follow attached instructions in the same sequence as numbered to assure fast & easy assembly.