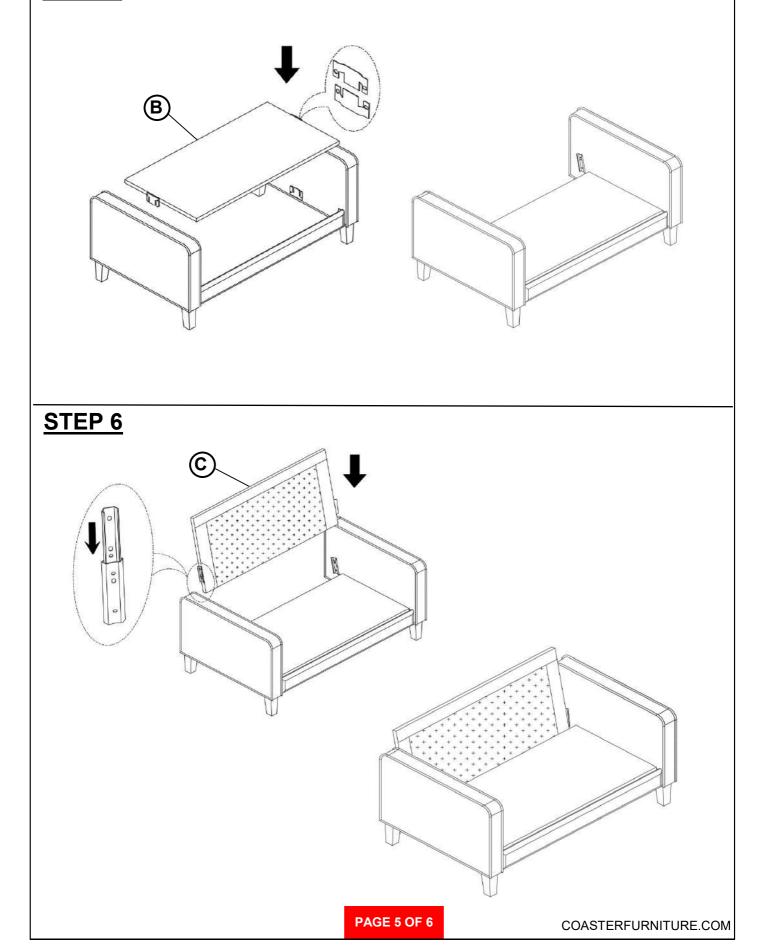

### ASSEMBLY INSTRUCTIONS COASTER FINE FURNITURE



Fine Furniture for every stage of life





#### ITEM: 509652 ASSEMBLY INSTRUCTIONS



#### **ASSEMBLY TIPS:**

- 1. Remove hardware from box and sort by size.
- 2. Please check to see that all hardware and parts are present prior to start of assembly.
- 3. Please follow attached instructions in the same sequence as numbered to assure fast & easy assembly.



#### WARNING!

1. Don't attempt to repair or modify parts that are broken or defective. Please contact the store immediately.

2. This product is for home use only and not intended for commercial establishments.



# ASSEMBLY INSTRUCTIONS STEP 1







## ASSEMBLY INSTRUCTIONS STEP 3





# ASSEMBLY INSTRUCTIONS STEP 5





## ASSEMBLY INSTRUCTIONS STEP 7





COASTERFURNITURE.COM