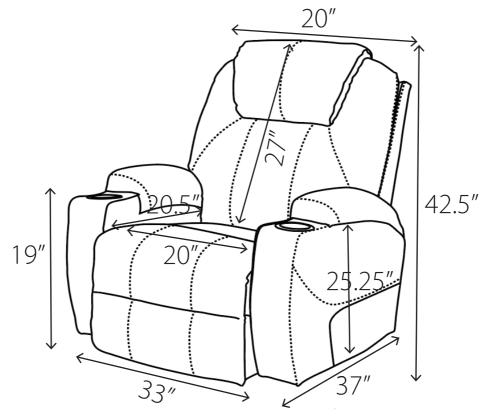

usenly and not intended for commercial establishments.



ASSEMBLY TIME

5 MINUTES

### **PARTS IDENTIFICATION**

| Α | CHAIR BASE     |            | 1PC                  |
|---|----------------|------------|----------------------|
| В | BACKREST       |            | 1PC                  |
| С | MOTOR REMOTE   |            | 1PC                  |
| D | POWER CORD     |            | 1PC                  |
| E | MASSAGE REMOTE |            | 1PC                  |
| F | POWER SOURCE   |            | 1PC                  |
| G | PLUG           | 20         | 1PC                  |
|   | PA             | AGE 2 OF 6 | COASTERFURNITURE.COM |

## ITEM: 600497P



#### **REMOTE INSTRUCTIONS**







## ITEM: 600497P



## ASSEMBLY INSTRUCTIONS

# STEP 3 COMPLETE











# ITEM:**600497P**







Note: Dimension tolerance ±5%