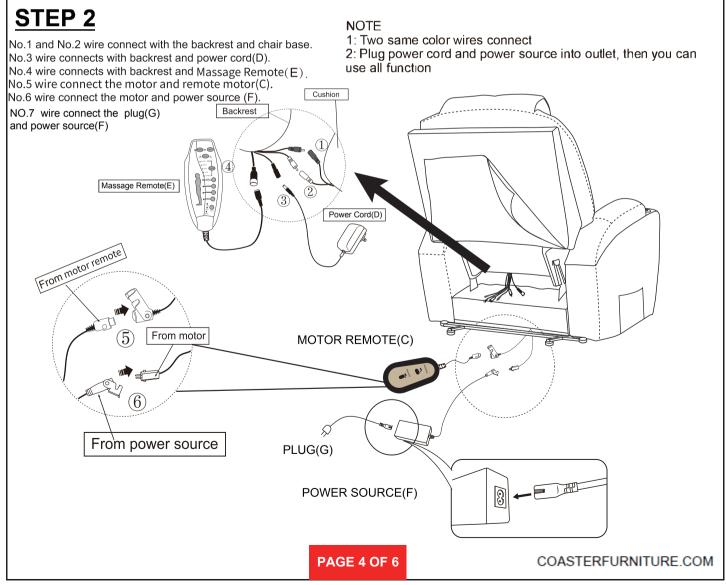

### **PARTS IDENTIFICATION**

| Α | CHAIR BASE     |            | 1PC                  |
|---|----------------|------------|----------------------|
| В | BACKREST       |            | 1PC                  |
| С | MOTOR REMOTE   |            | 1PC                  |
| D | POWER CORD     |            | 1PC                  |
| E | MASSAGE REMOTE |            | 1PC                  |
| F | POWER SOURCE   |            | 1PC                  |
| G | PLUG           | 20         | 1PC                  |
|   | PA             | AGE 2 OF 6 | COASTERFURNITURE.COM |