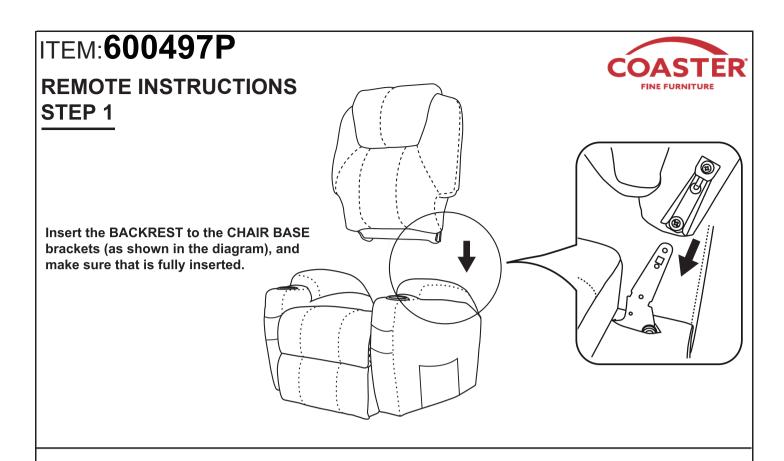

that are broken or defective. Please contact the store **immediately.**
- 2. This product is for home usenly and not intended for commercial establishments.



ASSEMBLY TIME

5 MINUTES

### **PARTS IDENTIFICATION**

| Α | CHAIR BASE     |            | 1PC                  |
|---|----------------|------------|----------------------|
| В | BACKREST       |            | 1PC                  |
| С | MOTOR REMOTE   |            | 1PC                  |
| D | POWER CORD     |            | 1PC                  |
| E | MASSAGE REMOTE |            | 1PC                  |
| F | POWER SOURCE   |            | 1PC                  |
| G | PLUG           | 20         | 1PC                  |
|   | PA             | AGE 2 OF 6 | COASTERFURNITURE.COM |

## ITEM: 600497P



#### **REMOTE INSTRUCTIONS**







## ITEM: 600497P



## ASSEMBLY INSTRUCTIONS

# STEP 3 COMPLETE











# ITEM:**600497P**







Note: Dimension tolerance ±5%