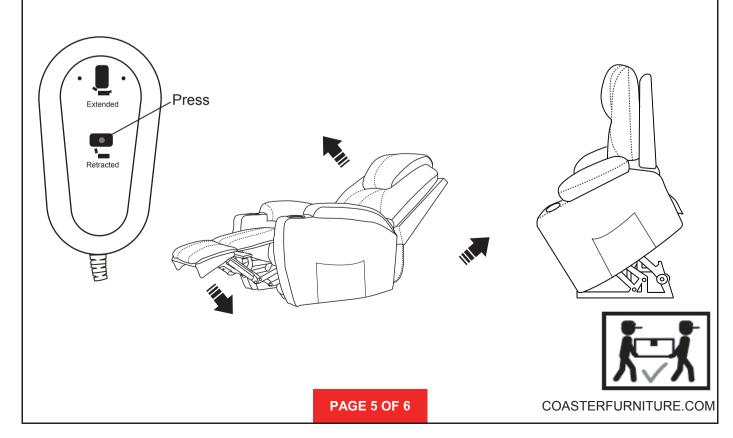

This product is for home usenly and not intended for commercial establishments.



ASSEMBLY TIME

5 MINUTES

### **PARTS IDENTIFICATION**

| Α | CHAIR BASE     |            | 1PC                  |
|---|----------------|------------|----------------------|
| В | BACKREST       |            | 1PC                  |
| С | MOTOR REMOTE   |            | 1PC                  |
| D | POWER CORD     |            | 1PC                  |
| E | MASSAGE REMOTE |            | 1PC                  |
| F | POWER SOURCE   |            | 1PC                  |
| G | PLUG           | 20         | 1PC                  |
|   | PA             | AGE 2 OF 6 | COASTERFURNITURE.COM |

## ITEM: 600497P



#### **REMOTE INSTRUCTIONS**







## ITEM: 600497P



## ASSEMBLY INSTRUCTIONS

# STEP 3 COMPLETE











# ITEM:**600497P**







Note: Dimension tolerance ±5%