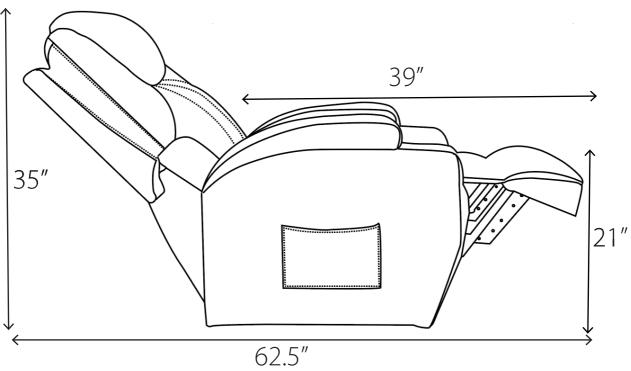

senly and not intended for commercial establishments.



ASSEMBLY TIME

5 MINUTES

### **PARTS IDENTIFICATION**

| Α | CHAIR BASE     |            | 1PC                  |
|---|----------------|------------|----------------------|
| В | BACKREST       |            | 1PC                  |
| С | MOTOR REMOTE   |            | 1PC                  |
| D | POWER CORD     |            | 1PC                  |
| E | MASSAGE REMOTE |            | 1PC                  |
| F | POWER SOURCE   |            | 1PC                  |
| G | PLUG           | 20         | 1PC                  |
|   | PA             | AGE 2 OF 6 | COASTERFURNITURE.COM |

## ITEM: 600497P



#### **REMOTE INSTRUCTIONS**







## ITEM: 600497P



## ASSEMBLY INSTRUCTIONS

# STEP 3 COMPLETE











# ITEM:**600497P**







Note: Dimension tolerance ±5%