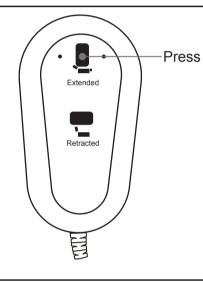

2. This product is for home usenly and not intended for commercial establishments.



ASSEMBLY TIME

5 MINUTES

### **PARTS IDENTIFICATION**

| Α | CHAIR BASE     |            | 1PC                  |
|---|----------------|------------|----------------------|
| В | BACKREST       |            | 1PC                  |
| С | MOTOR REMOTE   |            | 1PC                  |
| D | POWER CORD     |            | 1PC                  |
| E | MASSAGE REMOTE |            | 1PC                  |
| F | POWER SOURCE   |            | 1PC                  |
| G | PLUG           | 20         | 1PC                  |
|   | PA             | AGE 2 OF 6 | COASTERFURNITURE.COM |

## ITEM: 600497P



#### **REMOTE INSTRUCTIONS**







## ITEM: 600497P



## ASSEMBLY INSTRUCTIONS

# STEP 3 COMPLETE











# ITEM:**600497P**







Note: Dimension tolerance ±5%