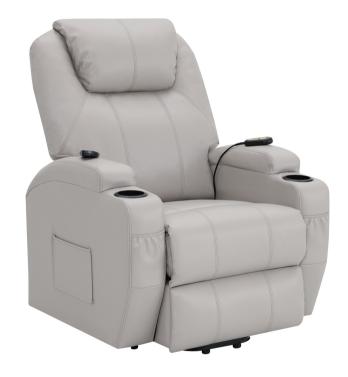

# 600497P POWER LIFT MASSAGE CHAIR

### **PARTS IDENTIFICATION**

| Α | CHAIR BASE     |            | 1PC                  |
|---|----------------|------------|----------------------|
| В | BACKREST       |            | 1PC                  |
| С | MOTOR REMOTE   |            | 1PC                  |
| D | POWER CORD     |            | 1PC                  |
| E | MASSAGE REMOTE |            | 1PC                  |
| F | POWER SOURCE   |            | 1PC                  |
| G | PLUG           | 20         | 1PC                  |
|   | PA             | AGE 2 OF 6 | COASTERFURNITURE.COM |