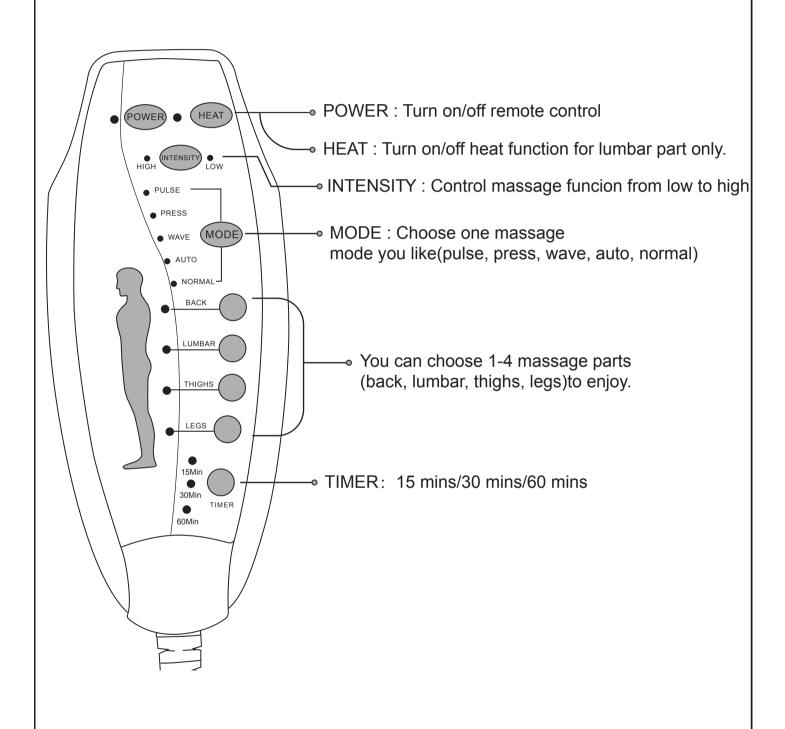

s that are broken or defective. Please contact the store **immediately.**
- 2. This product is for home usenly and not intended for commercial establishments.



ASSEMBLY TIME

5 MINUTES

### **PARTS IDENTIFICATION**

| Α | CHAIR BASE     |            | 1PC                  |
|---|----------------|------------|----------------------|
| В | BACKREST       |            | 1PC                  |
| С | MOTOR REMOTE   |            | 1PC                  |
| D | POWER CORD     |            | 1PC                  |
| E | MASSAGE REMOTE |            | 1PC                  |
| F | POWER SOURCE   |            | 1PC                  |
| G | PLUG           | 20         | 1PC                  |
|   | PA             | AGE 2 OF 6 | COASTERFURNITURE.COM |

## ITEM: 600497P



#### **REMOTE INSTRUCTIONS**







## ITEM: 600497P



## ASSEMBLY INSTRUCTIONS

# STEP 3 COMPLETE











# ITEM:**600497P**







Note: Dimension tolerance ±5%