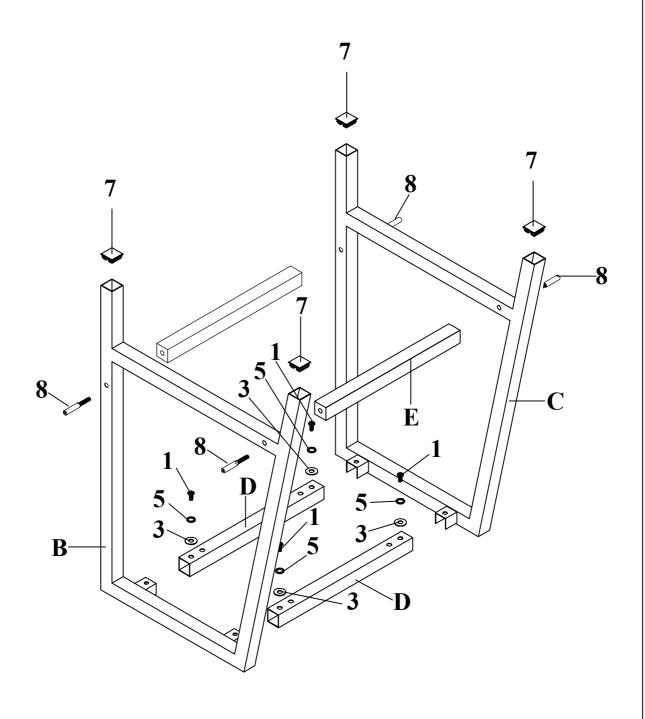

#### PARTS IDENTIFICATION

| Α | SEAT AND BACK   | 1PC  |
|---|-----------------|------|
| В | LEFT FRAME      | 1PC  |
| С | RIGHT FRAME     | 1PC  |
| D | TOP CROSSBAR    | 2PCS |
| Е | BOTTOM CROSSBAR | 2PCS |
| E | BOTTOM CROSSBAR | 2PCS |

PAGE 2 OF 6

| Z                                       | HARDWARE ID                        | DENTIFICATION |      |  |
|-----------------------------------------|------------------------------------|---------------|------|--|
| 1                                       | SHORT BOLT<br>(1/4" x 12mm SR)     |               | 4PCS |  |
| 2                                       | LONG BOLT<br>(1/4" x 35mm SR)      |               | 4PCS |  |
| 3                                       | WASHER<br>(ø16mm)                  |               | 8PCS |  |
| 4                                       | PLASTIC WASHER<br>(Ø16mm)          |               | 4PCS |  |
| 5                                       | SPRING WASHER<br>(1/4")            |               | 8PCS |  |
| 6                                       | NUT<br>(1/4")                      |               | 4PCS |  |
| 7                                       | CAP<br>(25 x 25mm BLK)             |               | 4PCS |  |
| 8                                       | HEX CAP HEAD BOLT<br>(1/4" x 27mm) |               | 4PCS |  |
| 9                                       | ALLEN WRENCH<br>(4mm)              |               | 1PC  |  |
| NOTE:QUANTITIES SHOWN ARE FOR ONE STOOL |                                    |               |      |  |

STEP 1

Do not tighten until each step is completed or instructed.

STEP 2