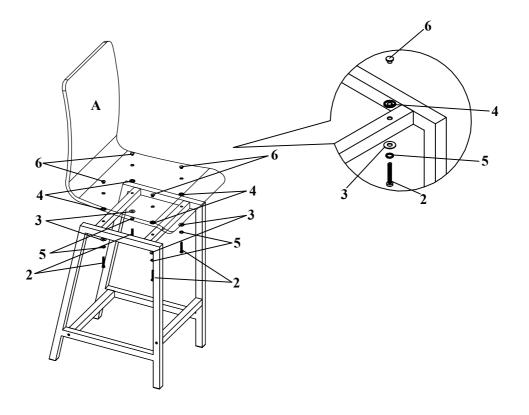

#### PARTS IDENTIFICATION

| Α | SEAT AND BACK   | 1PC  |
|---|-----------------|------|
| В | LEFT FRAME      | 1PC  |
| С | RIGHT FRAME     | 1PC  |
| D | TOP CROSSBAR    | 2PCS |
| Е | BOTTOM CROSSBAR | 2PCS |
| E | BOTTOM CROSSBAR | 2PCS |

PAGE 2 OF 6

| Z                                       | HARDWARE ID                        | DENTIFICATION |      |  |
|-----------------------------------------|------------------------------------|---------------|------|--|
| 1                                       | SHORT BOLT<br>(1/4" x 12mm SR)     |               | 4PCS |  |
| 2                                       | LONG BOLT<br>(1/4" x 35mm SR)      |               | 4PCS |  |
| 3                                       | WASHER<br>(ø16mm)                  |               | 8PCS |  |
| 4                                       | PLASTIC WASHER<br>(Ø16mm)          |               | 4PCS |  |
| 5                                       | SPRING WASHER<br>(1/4")            |               | 8PCS |  |
| 6                                       | NUT<br>(1/4")                      |               | 4PCS |  |
| 7                                       | CAP<br>(25 x 25mm BLK)             |               | 4PCS |  |
| 8                                       | HEX CAP HEAD BOLT<br>(1/4" x 27mm) |               | 4PCS |  |
| 9                                       | ALLEN WRENCH<br>(4mm)              |               | 1PC  |  |
| NOTE:QUANTITIES SHOWN ARE FOR ONE STOOL |                                    |               |      |  |

STEP 1

Do not tighten until each step is completed or instructed.

STEP 2