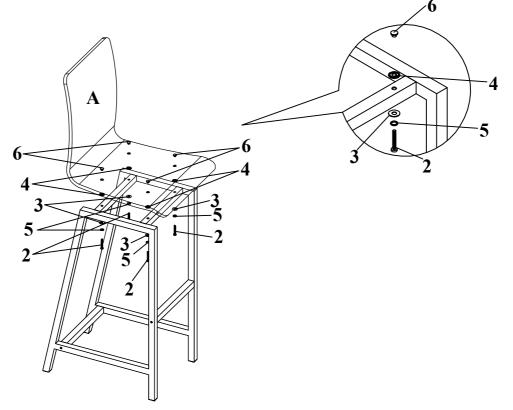

### PARTS IDENTIFICATION

| Α | SEAT AND BACK   |   | 1PC  |
|---|-----------------|---|------|
| В | LEFT FRAME      |   | 1PC  |
| С | RIGHT FRAME     |   | 1PC  |
| D | TOP CROSSBAR    |   | 2PCS |
| E | BOTTOM CROSSBAR |   | 2PCS |
|   |                 | _ |      |

| Z                                       | HARDWARE ID                        | DENTIFICATION |      |  |
|-----------------------------------------|------------------------------------|---------------|------|--|
| 1                                       | SHORT BOLT<br>(1/4" x 12mm SR)     |               | 4PCS |  |
| 2                                       | LONG BOLT<br>(1/4" x 35mm SR)      |               | 4PCS |  |
| 3                                       | WASHER<br>(ø16mm)                  |               | 8PCS |  |
| 4                                       | PLASTIC WASHER<br>(Ø16mm)          |               | 4PCS |  |
| 5                                       | SPRING WASHER<br>(1/4")            |               | 8PCS |  |
| 6                                       | NUT<br>(1/4")                      |               | 4PCS |  |
| 7                                       | CAP<br>(25 x 25mm BLK)             |               | 4PCS |  |
| 8                                       | HEX CAP HEAD BOLT<br>(1/4" x 27mm) |               | 4PCS |  |
| 9                                       | ALLEN WRENCH<br>(4mm)              |               | 1PC  |  |
| NOTE:QUANTITIES SHOWN ARE FOR ONE STOOL |                                    |               |      |  |

### STEP 3 COMPLETE

How to clean Acrylic product:
Using a dry soft microfiber cloth, lightly brush off any dust.
For additional care, dampen the cloth with warm water.
For deepest cleaning, use an Acrylic cleaner.