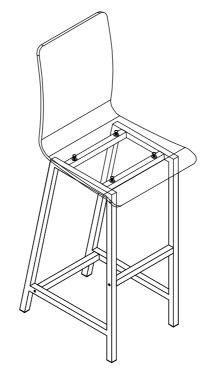

### STEP 3 COMPLETE

How to clean Acrylic product:
Using a dry soft microfiber cloth, lightly brush off any dust.
For additional care, dampen the cloth with warm water.
For deepest cleaning, use an Acrylic cleaner.