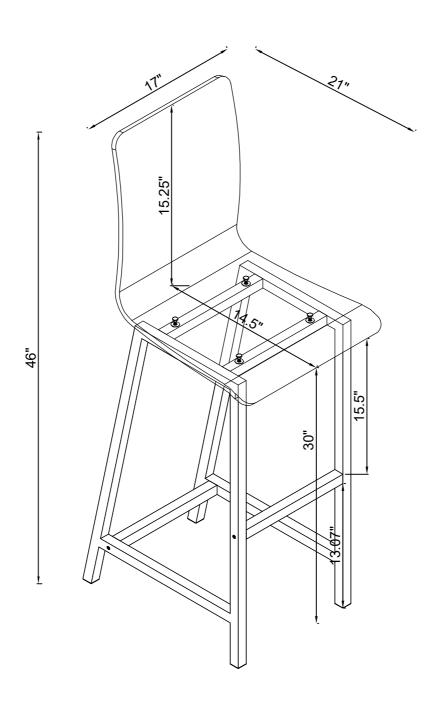

Product Size: 432 X 533 X 1168 H (MM)

Product Size: 17" X 21" X 46"

Note: Dimension tolerance ±5%