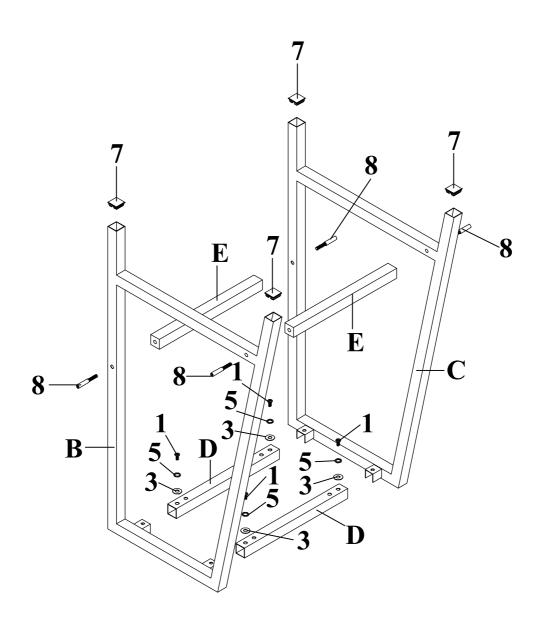

### PARTS IDENTIFICATION

| Α | SEAT AND BACK   |   | 1PC  |
|---|-----------------|---|------|
| В | LEFT FRAME      |   | 1PC  |
| С | RIGHT FRAME     |   | 1PC  |
| D | TOP CROSSBAR    |   | 2PCS |
| E | BOTTOM CROSSBAR |   | 2PCS |
|   |                 | _ |      |

| Z                                       | HARDWARE ID                        | DENTIFICATION |      |  |
|-----------------------------------------|------------------------------------|---------------|------|--|
| 1                                       | SHORT BOLT<br>(1/4" x 12mm SR)     |               | 4PCS |  |
| 2                                       | LONG BOLT<br>(1/4" x 35mm SR)      |               | 4PCS |  |
| 3                                       | WASHER<br>(ø16mm)                  |               | 8PCS |  |
| 4                                       | PLASTIC WASHER<br>(Ø16mm)          |               | 4PCS |  |
| 5                                       | SPRING WASHER<br>(1/4")            |               | 8PCS |  |
| 6                                       | NUT<br>(1/4")                      |               | 4PCS |  |
| 7                                       | CAP<br>(25 x 25mm BLK)             |               | 4PCS |  |
| 8                                       | HEX CAP HEAD BOLT<br>(1/4" x 27mm) |               | 4PCS |  |
| 9                                       | ALLEN WRENCH<br>(4mm)              |               | 1PC  |  |
| NOTE:QUANTITIES SHOWN ARE FOR ONE STOOL |                                    |               |      |  |

STEP 1

Do not tighten until each step is completed or instructed.