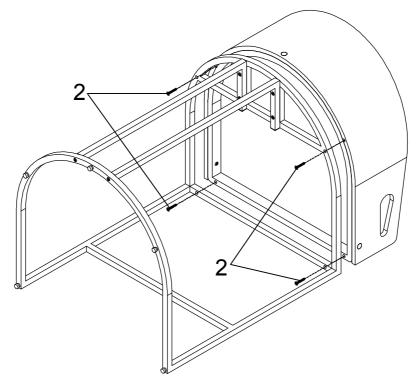

1/4")                      |  | 3PCS  |
| 4                                          | LEVELER<br>(1/4" x 12mm BLK)       |  | 5PCS  |
| 5                                          | CAP<br>(16 x 16mm)                 |  | 2PCS  |
| 6                                          | WASHER<br>(ø16mm)                  |  | 2PCS  |
| 7                                          | PLASTIC WASHER<br>( <b>ø</b> 19mm) |  | 3PCS  |
| 8                                          | ALLEN WRENCH<br>(4mm)              |  | 1PC   |
| NOTE: OLIANITITIES SHOWN ARE FOR ONE STOOL |                                    |  |       |

NOTE: QUANTITIES SHOWN ARE FOR ONE STOOL



STEP 1

Do not tighten until each step is completed or instructed.



#### STEP 2



PAGE 4 OF 6

COASTERFURNITURE.COM



STEP 3



#### STEP 4



PAGE 5 OF 6

How to clean Acrylic product: Using a dry soft microfiber cloth, lightly brush off any dust. For additional care, dampen the cloth with warm water. For deepest cleaning, use an Acrylic cleaner.





Product Size: 546 X 489 X 826 H (MM)

Product Size: 21.5" X 19.25" X 32.5"



Note: Dimension tolerance ±5%