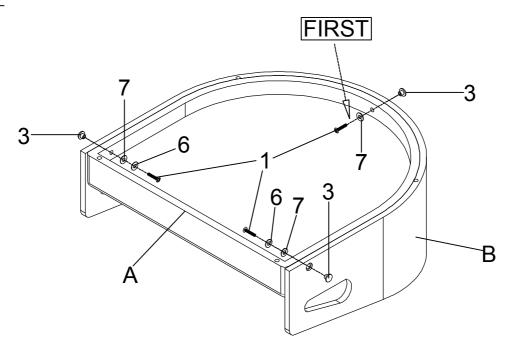

#### z HARDWARE IDENTIFICATION

| 1                                          | SHORT BOLT<br>(1/4" x 21mm SR)     |  | 3PCS  |
|--------------------------------------------|------------------------------------|--|-------|
| 2                                          | MEDIUM BOLT<br>(1/4" x 28mm SR)    |  | 10PCS |
| 3                                          | NUT<br>(1/4")                      |  | 3PCS  |
| 4                                          | LEVELER<br>(1/4" x 12mm BLK)       |  | 5PCS  |
| 5                                          | CAP<br>(16 x 16mm)                 |  | 2PCS  |
| 6                                          | WASHER<br>(ø16mm)                  |  | 2PCS  |
| 7                                          | PLASTIC WASHER<br>( <b>ø</b> 19mm) |  | 3PCS  |
| 8                                          | ALLEN WRENCH<br>(4mm)              |  | 1PC   |
| NOTE: OLIANITITIES SHOWN ARE FOR ONE STOOL |                                    |  |       |

NOTE: QUANTITIES SHOWN ARE FOR ONE STOOL

STEP 1

Do not tighten until each step is completed or instructed.