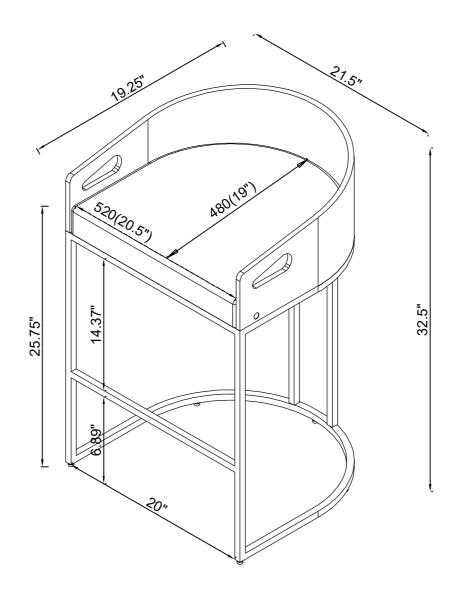

Product Size: 546 X 489 X 826 H (MM)

Product Size: 21.5" X 19.25" X 32.5"

Note: Dimension tolerance ±5%