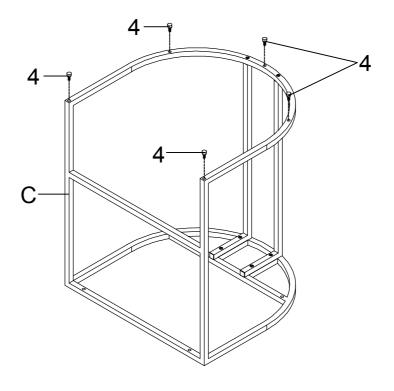

0PCS |
| 3                                          | NUT<br>(1/4")                      |  | 3PCS  |
| 4                                          | LEVELER<br>(1/4" x 12mm BLK)       |  | 5PCS  |
| 5                                          | CAP<br>(16 x 16mm)                 |  | 2PCS  |
| 6                                          | WASHER<br>(ø16mm)                  |  | 2PCS  |
| 7                                          | PLASTIC WASHER<br>( <b>ø</b> 19mm) |  | 3PCS  |
| 8                                          | ALLEN WRENCH<br>(4mm)              |  | 1PC   |
| NOTE: OLIANITITIES SHOWN ARE FOR ONE STOOL |                                    |  |       |

NOTE: QUANTITIES SHOWN ARE FOR ONE STOOL



STEP 1

Do not tighten until each step is completed or instructed.



#### STEP 2



PAGE 4 OF 6

COASTERFURNITURE.COM



STEP 3



#### STEP 4



PAGE 5 OF 6

How to clean Acrylic product: Using a dry soft microfiber cloth, lightly brush off any dust. For additional care, dampen the cloth with warm water. For deepest cleaning, use an Acrylic cleaner.





Product Size: 546 X 489 X 826 H (MM)

Product Size: 21.5" X 19.25" X 32.5"



Note: Dimension tolerance ±5%