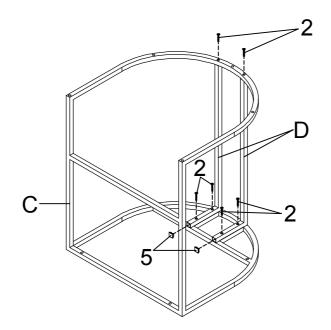

NOTE: QUANTITIES SHOWN ARE FOR ONE STOOL

STEP 1

Do not tighten until each step is completed or instructed.