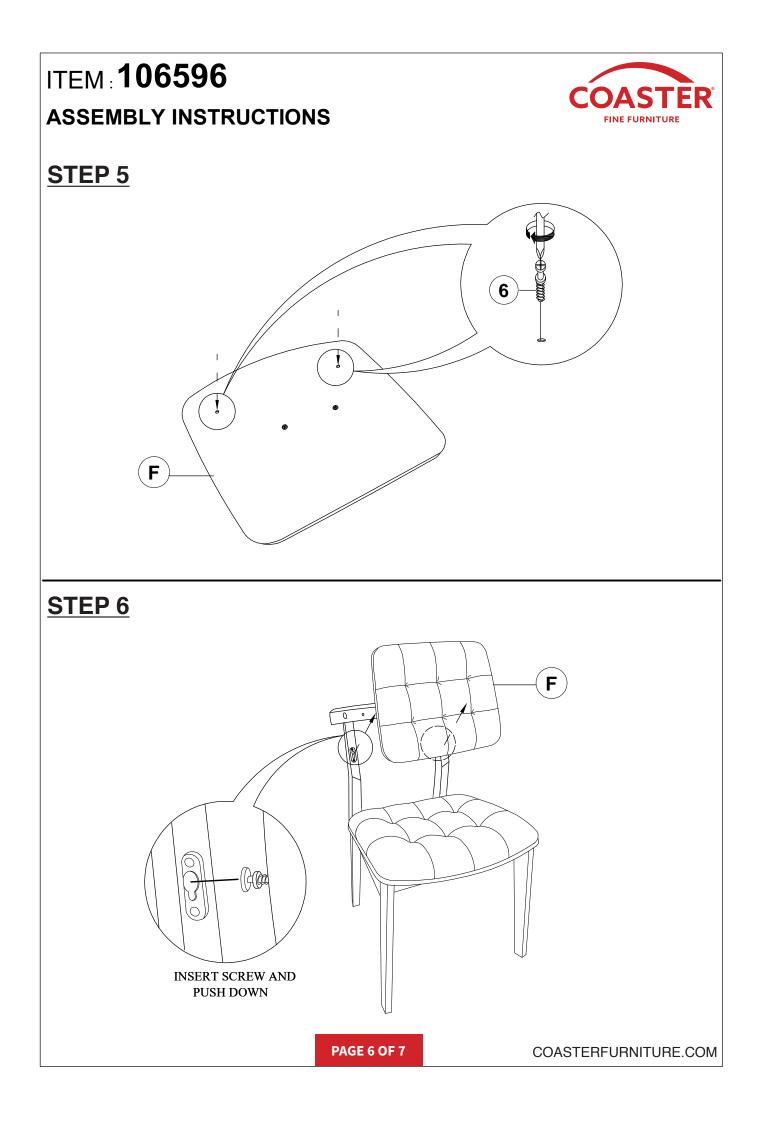

------------------------------|------------|------|
| 2 | BOLT<br>(M6 x 40mm - RBW)                  |            | 4PCS |
| 3 | LOCK WASHER<br>(1/4" - BLK)                | $\bigcirc$ | 4PCS |
| 4 | LONG PAN HEAD SCREW<br>(#8 x 1-1/4" - BLK) | \$)        | 4PCS |
| 5 | SHORT PAN HEAD SCREW<br>(#8 x 1" - BLK)    | €)         | 4PCS |
| 6 | CAM BOLT<br>(263.20.847 - ZB)              |            | 2PCS |
| 7 | WOOD DOWEL<br>(M8 x 30mm)                  |            | 1PC  |

#### NOTE:

Phillips head screw driver is required in the assembly process; however, manufacturer does not provide this item. Quantities shown are for one chair.

PAGE 3 OF 7

## ITEM: 106596 ASSEMBLY INSTRUCTIONS



### STEP 1



### <u>STEP 2</u>



## ITEM: 106596 ASSEMBLY INSTRUCTIONS



### STEP 3



### STEP 4





## ITEM: 106596 ASSEMBLY INSTRUCTIONS



### <u>STEP 7</u>