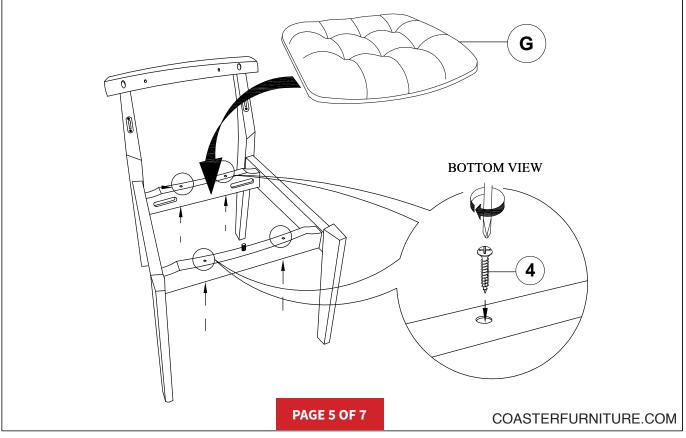

--------------------------------|------------|------|
| 2 | BOLT<br>(M6 x 40mm - RBW)                  |            | 4PCS |
| 3 | LOCK WASHER<br>(1/4" - BLK)                | $\bigcirc$ | 4PCS |
| 4 | LONG PAN HEAD SCREW<br>(#8 x 1-1/4" - BLK) | \$)        | 4PCS |
| 5 | SHORT PAN HEAD SCREW<br>(#8 x 1" - BLK)    | €)         | 4PCS |
| 6 | CAM BOLT<br>(263.20.847 - ZB)              |            | 2PCS |
| 7 | WOOD DOWEL<br>(M8 x 30mm)                  |            | 1PC  |

#### NOTE:

Phillips head screw driver is required in the assembly process; however, manufacturer does not provide this item. Quantities shown are for one chair.

PAGE 3 OF 7

## ITEM: 106596 ASSEMBLY INSTRUCTIONS



### STEP 1



### <u>STEP 2</u>



## ITEM: 106596 ASSEMBLY INSTRUCTIONS



### STEP 3



### STEP 4





## ITEM: 106596 ASSEMBLY INSTRUCTIONS



### <u>STEP 7</u>