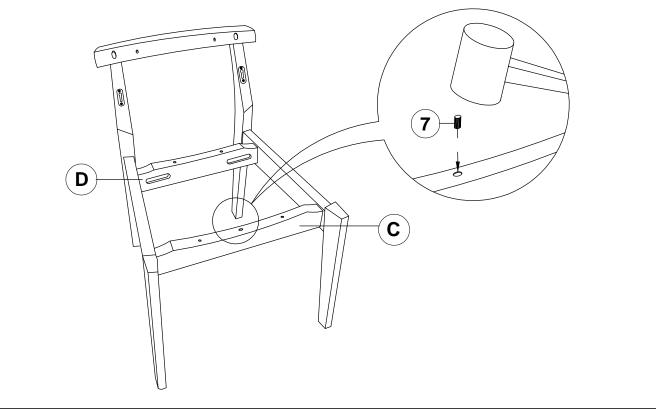

-|--------------------------------------------|------------|------|
| 2 | BOLT<br>(M6 x 40mm - RBW)                  |            | 4PCS |
| 3 | LOCK WASHER<br>(1/4" - BLK)                | $\bigcirc$ | 4PCS |
| 4 | LONG PAN HEAD SCREW<br>(#8 x 1-1/4" - BLK) | \$)        | 4PCS |
| 5 | SHORT PAN HEAD SCREW<br>(#8 x 1" - BLK)    | €)         | 4PCS |
| 6 | CAM BOLT<br>(263.20.847 - ZB)              |            | 2PCS |
| 7 | WOOD DOWEL<br>(M8 x 30mm)                  |            | 1PC  |

#### NOTE:

Phillips head screw driver is required in the assembly process; however, manufacturer does not provide this item. Quantities shown are for one chair.

PAGE 3 OF 7

## ITEM: 106596 ASSEMBLY INSTRUCTIONS



### STEP 1



### <u>STEP 2</u>



## ITEM: 106596 ASSEMBLY INSTRUCTIONS



### STEP 3



### STEP 4





## ITEM: 106596 ASSEMBLY INSTRUCTIONS



### <u>STEP 7</u>