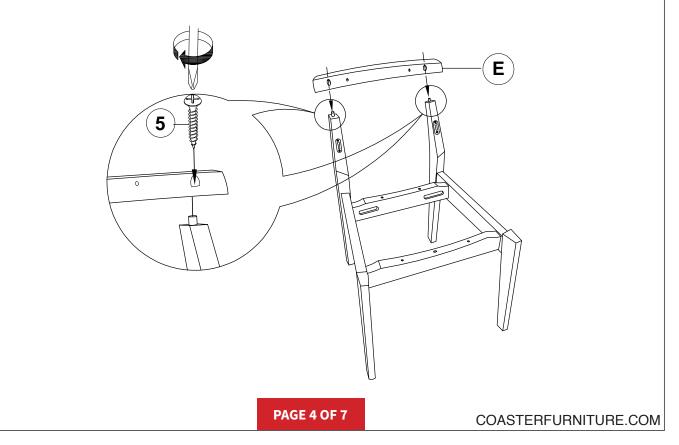

br>(M4 x 110mm - BLK)         |            | 1PC  |
|---|--------------------------------------------|------------|------|
| 2 | BOLT<br>(M6 x 40mm - RBW)                  |            | 4PCS |
| 3 | LOCK WASHER<br>(1/4" - BLK)                | $\bigcirc$ | 4PCS |
| 4 | LONG PAN HEAD SCREW<br>(#8 x 1-1/4" - BLK) | \$)        | 4PCS |
| 5 | SHORT PAN HEAD SCREW<br>(#8 x 1" - BLK)    | €)         | 4PCS |
| 6 | CAM BOLT<br>(263.20.847 - ZB)              |            | 2PCS |
| 7 | WOOD DOWEL<br>(M8 x 30mm)                  |            | 1PC  |

#### NOTE:

Phillips head screw driver is required in the assembly process; however, manufacturer does not provide this item. Quantities shown are for one chair.

PAGE 3 OF 7

## ITEM: 106596 ASSEMBLY INSTRUCTIONS



### STEP 1



### <u>STEP 2</u>



## ITEM: 106596 ASSEMBLY INSTRUCTIONS



### STEP 3



### STEP 4





## ITEM: 106596 ASSEMBLY INSTRUCTIONS



### <u>STEP 7</u>