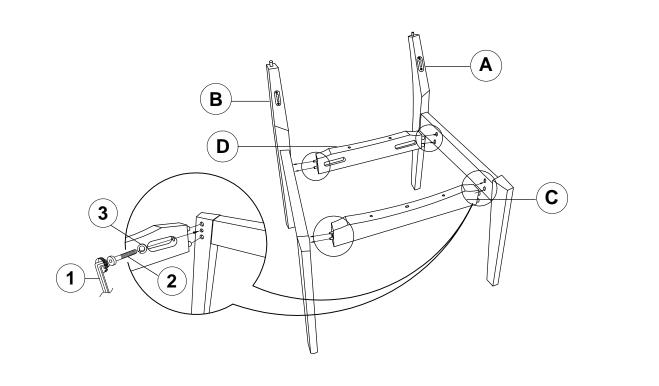

| 1 | ALLEN WRENCH<br>(M4 x 110mm - BLK)         |            | 1PC  |
|---|--------------------------------------------|------------|------|
| 2 | BOLT<br>(M6 x 40mm - RBW)                  |            | 4PCS |
| 3 | LOCK WASHER<br>(1/4" - BLK)                | $\bigcirc$ | 4PCS |
| 4 | LONG PAN HEAD SCREW<br>(#8 x 1-1/4" - BLK) | \$)        | 4PCS |
| 5 | SHORT PAN HEAD SCREW<br>(#8 x 1" - BLK)    | €)         | 4PCS |
| 6 | CAM BOLT<br>(263.20.847 - ZB)              |            | 2PCS |
| 7 | WOOD DOWEL<br>(M8 x 30mm)                  |            | 1PC  |

#### NOTE:

Phillips head screw driver is required in the assembly process; however, manufacturer does not provide this item. Quantities shown are for one chair.

PAGE 3 OF 7

## ITEM: 106596 ASSEMBLY INSTRUCTIONS



### STEP 1



### <u>STEP 2</u>



## ITEM: 106596 ASSEMBLY INSTRUCTIONS



### STEP 3



### STEP 4





## ITEM: 106596 ASSEMBLY INSTRUCTIONS



### <u>STEP 7</u>