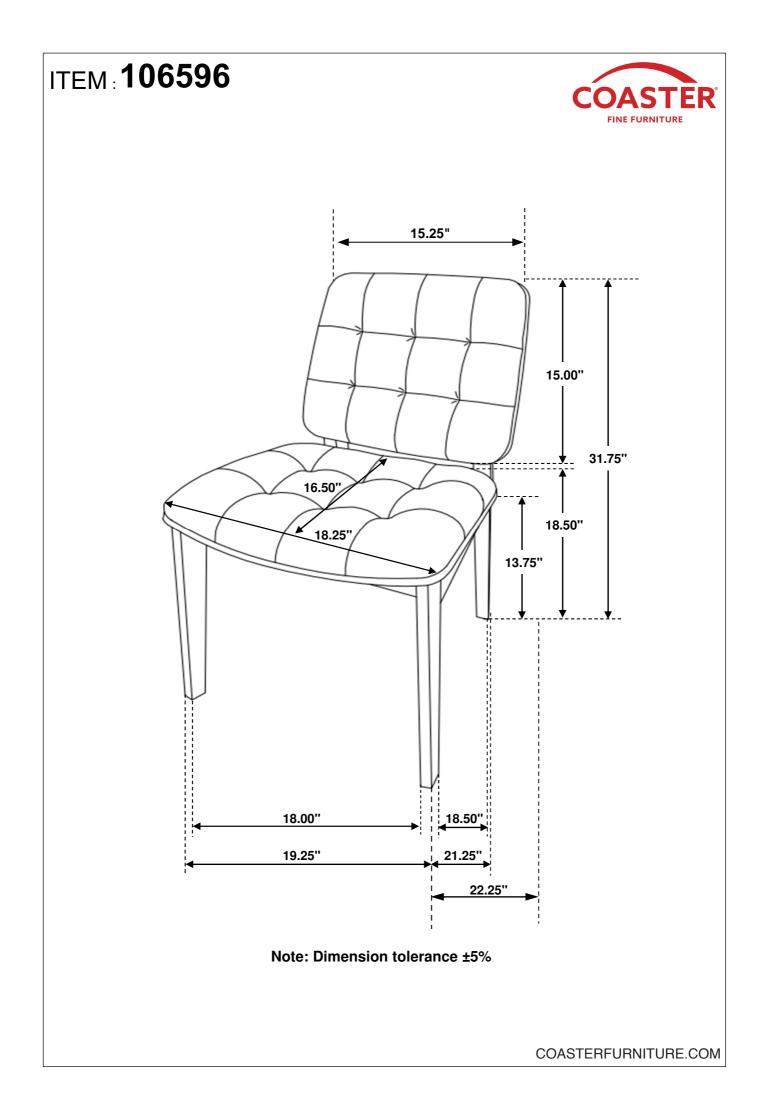

6 x 40mm - RBW)                  |            | 4PCS |
| 3 | LOCK WASHER<br>(1/4" - BLK)                | $\bigcirc$ | 4PCS |
| 4 | LONG PAN HEAD SCREW<br>(#8 x 1-1/4" - BLK) | \$)        | 4PCS |
| 5 | SHORT PAN HEAD SCREW<br>(#8 x 1" - BLK)    | €)         | 4PCS |
| 6 | CAM BOLT<br>(263.20.847 - ZB)              |            | 2PCS |
| 7 | WOOD DOWEL<br>(M8 x 30mm)                  |            | 1PC  |

#### NOTE:

Phillips head screw driver is required in the assembly process; however, manufacturer does not provide this item. Quantities shown are for one chair.

PAGE 3 OF 7

## ITEM: 106596 ASSEMBLY INSTRUCTIONS



### STEP 1



### <u>STEP 2</u>



## ITEM: 106596 ASSEMBLY INSTRUCTIONS



### STEP 3



### STEP 4





## ITEM: 106596 ASSEMBLY INSTRUCTIONS



### <u>STEP 7</u>