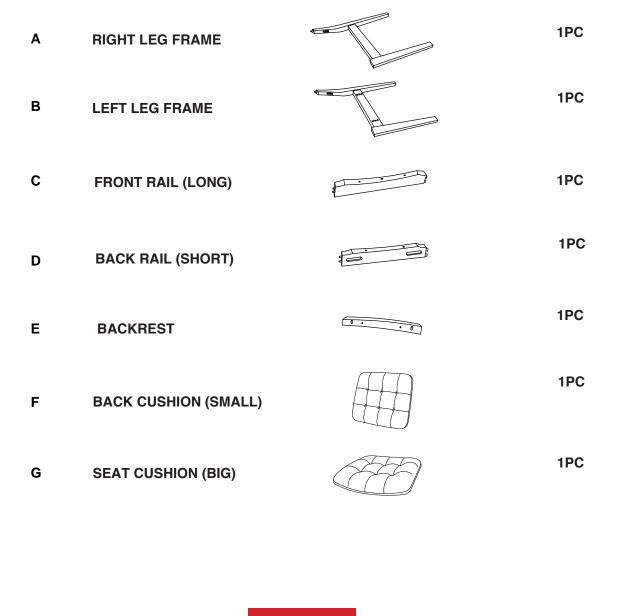

## ASSEMBLY INSTRUCTIONS COASTER FINE FURNITURE



Fine Furniture for every stage of life

# 106596 Dining Side Chair

REVISION 0: 05/08/2019 REVISION 1: 11/30/2023

PAGE 1 OF 7

COASTERFURNITURE.COM

## ITEM: 106596

#### **ASSEMBLY INSTRUCTIONS**



#### **ASSEMBLY TIPS :**

- 1. Remove hardware from box and sort by size.
- 2. Please check to see that all hardware and parts are present prior to start of assembly.
- 3. Please follow attached instructions in the same sequence as numbered to assure fast & easy assembly.



#### WARNING !

- 1. Don't attempt to repair or modify parts that are broken or defective.Please contact the store immediately.
- 2. This product is for home use only and not intended for commercial establishments.





## PARTS IDENTIFICATION



## ITEM : 106596

#### **ASSEMBLY INSTRUCTIONS**



#### **ASSEMBLY TIPS :**

- 1. Remove hardware from box and sort by size.
- 2. Please check to see that all hardware and parts are present prior to start of assembly.
- 3. Please follow attached instructions in the same sequence as numbered to assure fast & easy assembly.



#### WARNING !

- 1. Don't attempt to repair or modify parts that are broken or defective.Please contact the store immediately.
- 2. This product is for home use only and not intended for commercial establishments.

### HARDWARE IDENTIFICATION

| 1 | ALLEN WRENCH<br>(M4 x 110mm - BLK)         |            | 1PC  |
|---|--------------------------------------------|------------|------|
| 2 | BOLT<br>(M6 x 40mm - RBW)                  |            | 4PCS |
| 3 | LOCK W