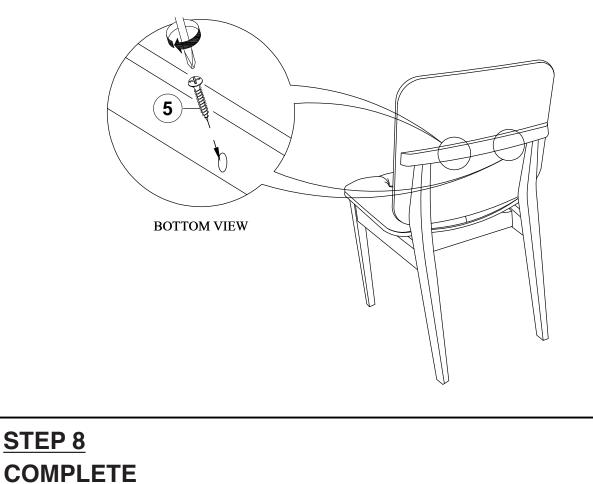

<br>(M6 x 40mm - RBW)                  |            | 4PCS |
| 3 | LOCK WASHER<br>(1/4" - BLK)                | $\bigcirc$ | 4PCS |
| 4 | LONG PAN HEAD SCREW<br>(#8 x 1-1/4" - BLK) | \$)        | 4PCS |
| 5 | SHORT PAN HEAD SCREW<br>(#8 x 1" - BLK)    | €)         | 4PCS |
| 6 | CAM BOLT<br>(263.20.847 - ZB)              |            | 2PCS |
| 7 | WOOD DOWEL<br>(M8 x 30mm)                  |            | 1PC  |

#### NOTE:

Phillips head screw driver is required in the assembly process; however, manufacturer does not provide this item. Quantities shown are for one chair.

PAGE 3 OF 7

## ITEM: 106596 ASSEMBLY INSTRUCTIONS



### STEP 1



### <u>STEP 2</u>



## ITEM: 106596 ASSEMBLY INSTRUCTIONS



### STEP 3



### STEP 4





## ITEM: 106596 ASSEMBLY INSTRUCTIONS



### <u>STEP 7</u>