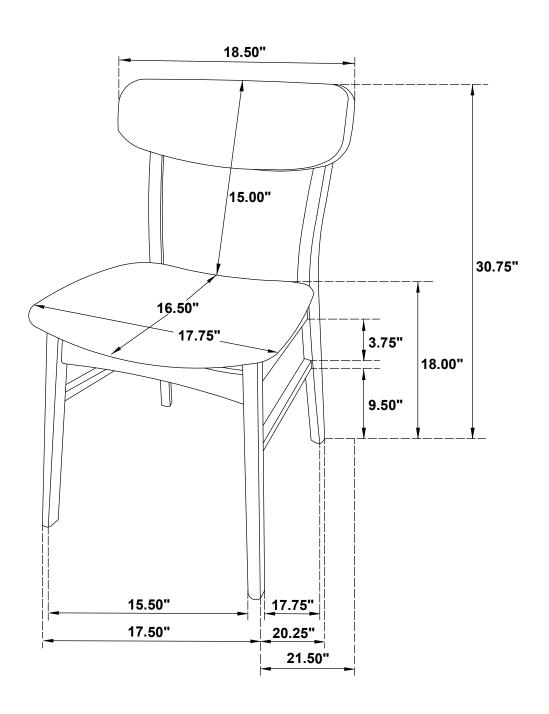

RBW )    |                                        | 8PCS |
| 6 | SHORT PAN HEAD SCREW<br>(#8 X 1 1/4") | <mmm (♣)<="" th=""><th>4PCS</th></mmm> | 4PCS |
| 7 | LONG PAN HEAD SCREW<br>(#8 X 1 1/2")  |                                        | 4PCS |
| 8 | WOOD PLUG<br>(Ø14.5 X 9MM)            |                                        | 4PCS |

#### NOTE:

Quantities shown are for one chair.

Phillips head screw driver is required in the assembly process; However, manufacturer not provide this item.

#### **ASSEMBLY INSTRUCTIONS**

## COASTER.

#### STEP 1



#### STEP 2



PAGE 4 OF 7

#### **ASSEMBLY INSTRUCTIONS**







#### STEP 4



PAGE 5 OF 7

#### **ASSEMBLY INSTRUCTIONS**

### STEP 5





### STEP 6



#### **ASSEMBLY INSTRUCTIONS**

## COASTER

## STEP 7



## STEP 8 COMPLETE









Note: Dimension tolerance ±5%