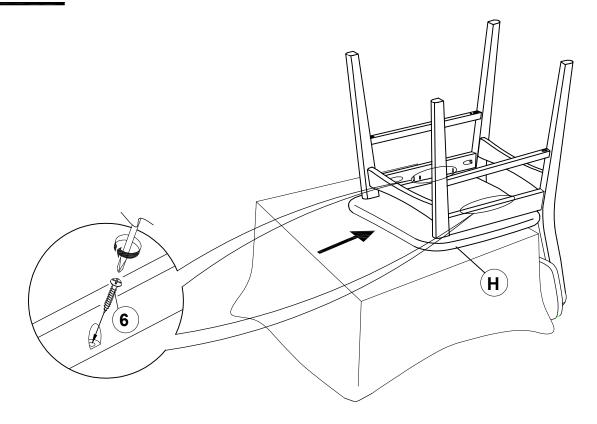

LAT WASHER<br>( M6 X 13MM - RBW )    |                                        | 8PCS |
| 6 | SHORT PAN HEAD SCREW<br>(#8 X 1 1/4") | <mmm (♣)<="" th=""><th>4PCS</th></mmm> | 4PCS |
| 7 | LONG PAN HEAD SCREW<br>(#8 X 1 1/2")  |                                        | 4PCS |
| 8 | WOOD PLUG<br>(Ø14.5 X 9MM)            |                                        | 4PCS |

#### NOTE:

Quantities shown are for one chair.

Phillips head screw driver is required in the assembly process; However, manufacturer not provide this item.

#### **ASSEMBLY INSTRUCTIONS**

## COASTER.

#### STEP 1



#### STEP 2



PAGE 4 OF 7

#### **ASSEMBLY INSTRUCTIONS**







#### STEP 4



PAGE 5 OF 7

#### **ASSEMBLY INSTRUCTIONS**

### STEP 5





### STEP 6



#### **ASSEMBLY INSTRUCTIONS**

## COASTER

## STEP 7



## STEP 8 COMPLETE









Note: Dimension tolerance ±5%