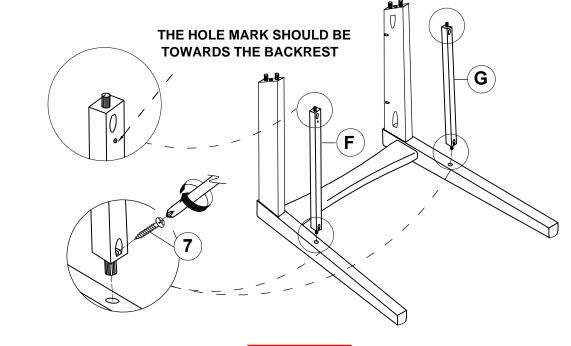

|
| 3 | SHORT BOLT<br>(M6 x 30MM - RBW)       |                                        | 4PCS |
| 4 | LOCK WASHER<br>(1/4" - BLK)           |                                        | 8PCS |
| 5 | FLAT WASHER<br>( M6 X 13MM - RBW )    |                                        | 8PCS |
| 6 | SHORT PAN HEAD SCREW<br>(#8 X 1 1/4") | <mmm (♣)<="" th=""><th>4PCS</th></mmm> | 4PCS |
| 7 | LONG PAN HEAD SCREW<br>(#8 X 1 1/2")  |                                        | 4PCS |
| 8 | WOOD PLUG<br>(Ø14.5 X 9MM)            |                                        | 4PCS |

#### NOTE:

Quantities shown are for one chair.

Phillips head screw driver is required in the assembly process; However, manufacturer not provide this item.

#### **ASSEMBLY INSTRUCTIONS**

## COASTER.

#### STEP 1



#### STEP 2



PAGE 4 OF 7

#### **ASSEMBLY INSTRUCTIONS**







#### STEP 4



PAGE 5 OF 7

#### **ASSEMBLY INSTRUCTIONS**

### STEP 5





### STEP 6



#### **ASSEMBLY INSTRUCTIONS**

## COASTER

## STEP 7



## STEP 8 COMPLETE









Note: Dimension tolerance ±5%