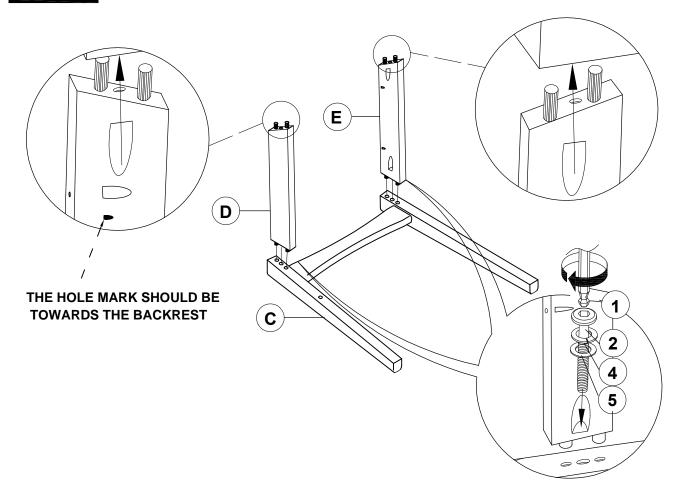

| 4PCS |
| 3 | SHORT BOLT<br>(M6 x 30MM - RBW)       |                                        | 4PCS |
| 4 | LOCK WASHER<br>(1/4" - BLK)           |                                        | 8PCS |
| 5 | FLAT WASHER<br>( M6 X 13MM - RBW )    |                                        | 8PCS |
| 6 | SHORT PAN HEAD SCREW<br>(#8 X 1 1/4") | <mmm (♣)<="" th=""><th>4PCS</th></mmm> | 4PCS |
| 7 | LONG PAN HEAD SCREW<br>(#8 X 1 1/2")  |                                        | 4PCS |
| 8 | WOOD PLUG<br>(Ø14.5 X 9MM)            |                                        | 4PCS |

#### NOTE:

Quantities shown are for one chair.

Phillips head screw driver is required in the assembly process; However, manufacturer not provide this item.

#### **ASSEMBLY INSTRUCTIONS**

## COASTER.

#### STEP 1



#### STEP 2



PAGE 4 OF 7

#### **ASSEMBLY INSTRUCTIONS**







#### STEP 4



PAGE 5 OF 7

#### **ASSEMBLY INSTRUCTIONS**

### STEP 5





### STEP 6



#### **ASSEMBLY INSTRUCTIONS**

## COASTER

## STEP 7



## STEP 8 COMPLETE









Note: Dimension tolerance ±5%