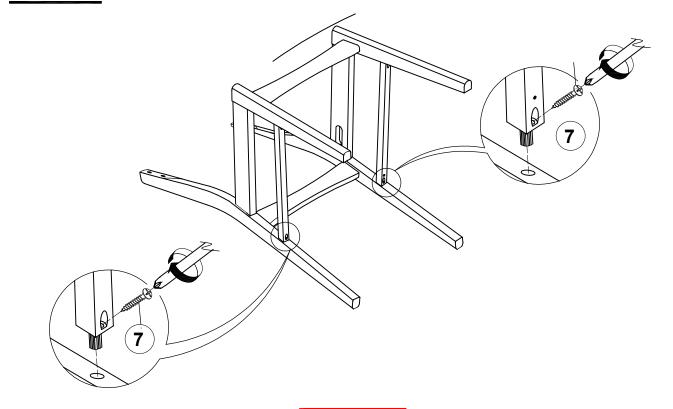

| 4PCS |
| 4 | LOCK WASHER<br>(1/4" - BLK)           |                                        | 8PCS |
| 5 | FLAT WASHER<br>( M6 X 13MM - RBW )    |                                        | 8PCS |
| 6 | SHORT PAN HEAD SCREW<br>(#8 X 1 1/4") | <mmm (♣)<="" th=""><th>4PCS</th></mmm> | 4PCS |
| 7 | LONG PAN HEAD SCREW<br>(#8 X 1 1/2")  |                                        | 4PCS |
| 8 | WOOD PLUG<br>(Ø14.5 X 9MM)            |                                        | 4PCS |

#### NOTE:

Quantities shown are for one chair.

Phillips head screw driver is required in the assembly process; However, manufacturer not provide this item.

#### **ASSEMBLY INSTRUCTIONS**

## COASTER.

#### STEP 1



#### STEP 2



PAGE 4 OF 7

#### **ASSEMBLY INSTRUCTIONS**







#### STEP 4



PAGE 5 OF 7

#### **ASSEMBLY INSTRUCTIONS**

### STEP 5





### STEP 6



#### **ASSEMBLY INSTRUCTIONS**

## COASTER

## STEP 7



## STEP 8 COMPLETE









Note: Dimension tolerance ±5%