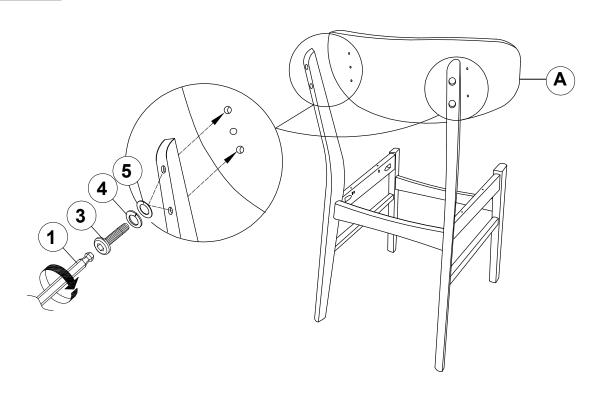

LK)           |                                        | 8PCS |
| 5 | FLAT WASHER<br>( M6 X 13MM - RBW )    |                                        | 8PCS |
| 6 | SHORT PAN HEAD SCREW<br>(#8 X 1 1/4") | <mmm (♣)<="" th=""><th>4PCS</th></mmm> | 4PCS |
| 7 | LONG PAN HEAD SCREW<br>(#8 X 1 1/2")  |                                        | 4PCS |
| 8 | WOOD PLUG<br>(Ø14.5 X 9MM)            |                                        | 4PCS |

#### NOTE:

Quantities shown are for one chair.

Phillips head screw driver is required in the assembly process; However, manufacturer not provide this item.

#### **ASSEMBLY INSTRUCTIONS**

## COASTER.

#### STEP 1



#### STEP 2



PAGE 4 OF 7

#### **ASSEMBLY INSTRUCTIONS**







#### STEP 4



PAGE 5 OF 7

#### **ASSEMBLY INSTRUCTIONS**

### STEP 5





### STEP 6



#### **ASSEMBLY INSTRUCTIONS**

## COASTER

## STEP 7



## STEP 8 COMPLETE









Note: Dimension tolerance ±5%