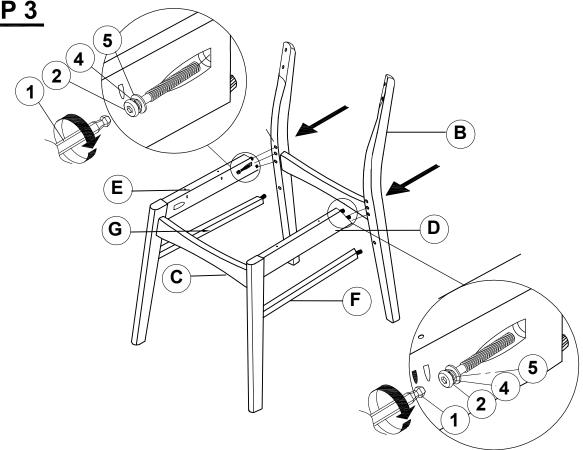

| 4PCS |
| 4 | LOCK WASHER<br>(1/4" - BLK)           |                                        | 8PCS |
| 5 | FLAT WASHER<br>( M6 X 13MM - RBW )    |                                        | 8PCS |
| 6 | SHORT PAN HEAD SCREW<br>(#8 X 1 1/4") | <mmm (♣)<="" th=""><th>4PCS</th></mmm> | 4PCS |
| 7 | LONG PAN HEAD SCREW<br>(#8 X 1 1/2")  |                                        | 4PCS |
| 8 | WOOD PLUG<br>(Ø14.5 X 9MM)            |                                        | 4PCS |

#### NOTE:

Quantities shown are for one chair.

Phillips head screw driver is required in the assembly process; However, manufacturer not provide this item.

#### **ASSEMBLY INSTRUCTIONS**

## COASTER.

#### STEP 1



#### STEP 2



PAGE 4 OF 7

#### **ASSEMBLY INSTRUCTIONS**







#### STEP 4



PAGE 5 OF 7

#### **ASSEMBLY INSTRUCTIONS**

### STEP 5





### STEP 6



#### **ASSEMBLY INSTRUCTIONS**

## COASTER

## STEP 7



## STEP 8 COMPLETE









Note: Dimension tolerance ±5%