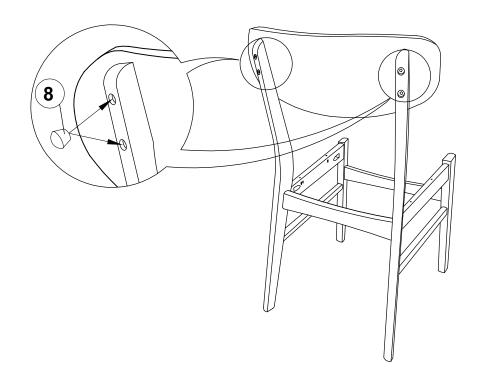

#### **ASSEMBLY INSTRUCTIONS**

## COASTER

## STEP 8 COMPLETE

Note: Dimension tolerance ±5%