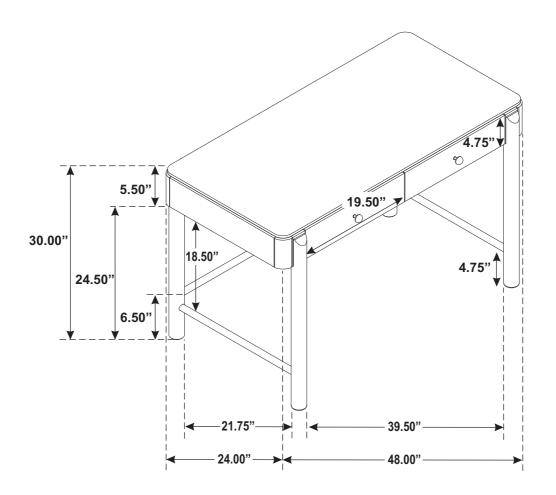

### Inner Size of Drawer : 16.50"W x 13.75"D x 2.00"H x 0.50"T

Note: Dimension tolerance ±5%