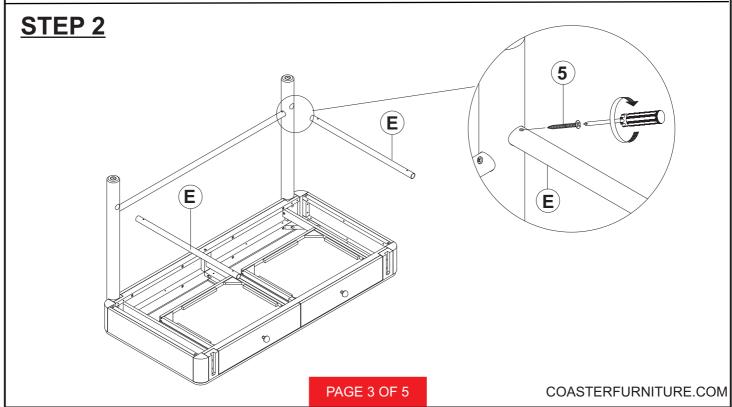

d for commercial establishments.



ASSEMBLY TIME

15 MINUTES

### **PART IDENTIFICATION**

| Α | TABLE                 | 1PC  |
|---|-----------------------|------|
| В | FRONT LEG             | 2PCS |
| С | LEFT BACK LEG         | 1PC  |
| D | RIGHT BACK LEG        | 1PC  |
| E | SHORT METAL STRETCHER | 2PCS |
| F | LONG METAL STRETCHER  | 1PC  |

### HARDWARE IDENTIFICATION

| 1 | BOLT<br>(M6 x 35mm - BLK)         |           | 8PCS |
|---|-----------------------------------|-----------|------|
| 2 | LOCK WASHER<br>(1.6 x 14mm - BLK) |           | 8PCS |
| 3 | FLAT WASHER<br>(1 x 18mm - BLK)   |           | 8PCS |
| 4 | ALLEN WRENCH<br>(M4 x 65mm - BLK) |           | 1PC  |
| 5 | FLAT HEAD SCREW<br>(8 x 2" - BLK) | (3)mmmmm> | 6PCS |

# ITEM: 224337 ASSEMBLY INSTRUCTIONS



# STEP 1







### **ASSEMBLY INSTRUCTIONS**

# STEP 3





# STEP 4 COMPLETE





COASTERFURNITURE.COM

ITEM: **224337** 



### Inner Size of Drawer : 16.50"W x 13.75"D x 2.00"H x 0.50"T



Note: Dimension tolerance ±5%