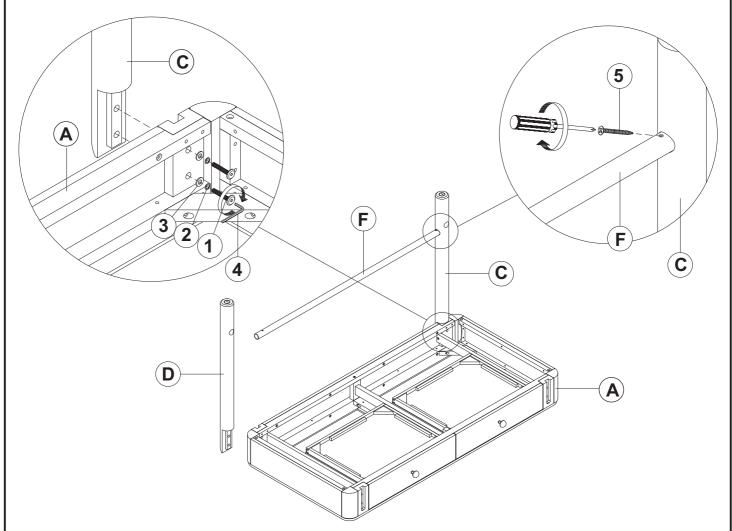

ded for commercial establishments.



ASSEMBLY TIME

15 MINUTES

### **PART IDENTIFICATION**

| Α | TABLE                 | 1PC  |
|---|-----------------------|------|
| В | FRONT LEG             | 2PCS |
| С | LEFT BACK LEG         | 1PC  |
| D | RIGHT BACK LEG        | 1PC  |
| E | SHORT METAL STRETCHER | 2PCS |
| F | LONG METAL STRETCHER  | 1PC  |

### HARDWARE IDENTIFICATION

| 1 | BOLT<br>(M6 x 35mm - BLK)         |           | 8PCS |
|---|-----------------------------------|-----------|------|
| 2 | LOCK WASHER<br>(1.6 x 14mm - BLK) |           | 8PCS |
| 3 | FLAT WASHER<br>(1 x 18mm - BLK)   |           | 8PCS |
| 4 | ALLEN WRENCH<br>(M4 x 65mm - BLK) |           | 1PC  |
| 5 | FLAT HEAD SCREW<br>(8 x 2" - BLK) | (3)mmmmm> | 6PCS |

# ITEM: 224337 ASSEMBLY INSTRUCTIONS



# STEP 1







### **ASSEMBLY INSTRUCTIONS**

# STEP 3





# STEP 4 COMPLETE





COASTERFURNITURE.COM

ITEM: **224337** 



### Inner Size of Drawer : 16.50"W x 13.75"D x 2.00"H x 0.50"T



Note: Dimension tolerance ±5%