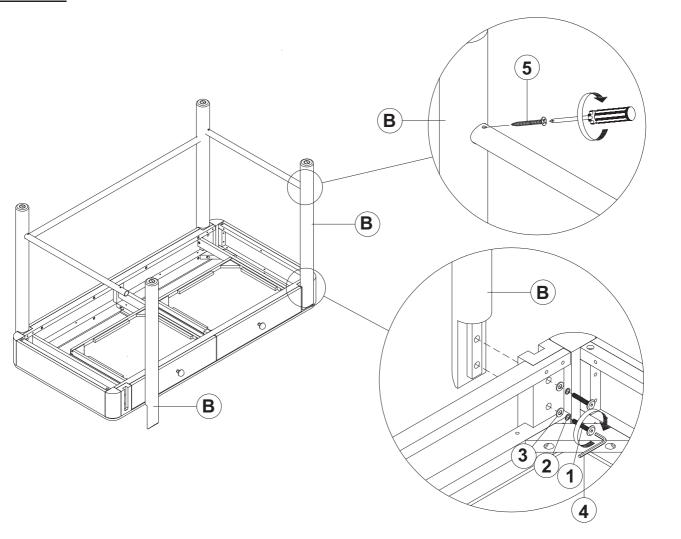

ME

15 MINUTES

### **PART IDENTIFICATION**

| Α | TABLE                 | 1PC  |
|---|-----------------------|------|
| В | FRONT LEG             | 2PCS |
| С | LEFT BACK LEG         | 1PC  |
| D | RIGHT BACK LEG        | 1PC  |
| E | SHORT METAL STRETCHER | 2PCS |
| F | LONG METAL STRETCHER  | 1PC  |

### HARDWARE IDENTIFICATION

| 1 | BOLT<br>(M6 x 35mm - BLK)         |           | 8PCS |
|---|-----------------------------------|-----------|------|
| 2 | LOCK WASHER<br>(1.6 x 14mm - BLK) |           | 8PCS |
| 3 | FLAT WASHER<br>(1 x 18mm - BLK)   |           | 8PCS |
| 4 | ALLEN WRENCH<br>(M4 x 65mm - BLK) |           | 1PC  |
| 5 | FLAT HEAD SCREW<br>(8 x 2" - BLK) | (3)mmmmm> | 6PCS |

# ITEM: 224337 ASSEMBLY INSTRUCTIONS



# STEP 1







### **ASSEMBLY INSTRUCTIONS**

# STEP 3





# STEP 4 COMPLETE





COASTERFURNITURE.COM

ITEM: **224337** 



### Inner Size of Drawer : 16.50"W x 13.75"D x 2.00"H x 0.50"T



Note: Dimension tolerance ±5%