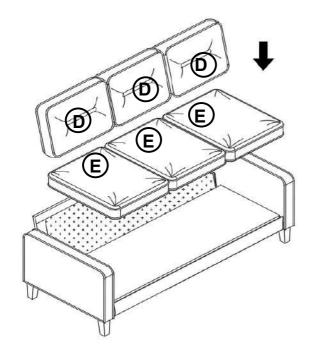

#### **PARTS IDENTIFICATION**

| A FRONT PANEL  | 1PC  | F LEFT ARM                     |   | 1PC  |
|----------------|------|--------------------------------|---|------|
| B SEAT DECK    | 1PC  | G RIGHT ARM                    |   | 1PC  |
| C BACKREST     | 1PC  | H LEG                          |   | 4PCS |
| D BACK CUSHION | 3PCS | CENTER SUPPORT LE WITH LEVELER | G | 2PCS |
| E SEAT CUSHION | 3PCS |                                |   |      |

## ASSEMBLY INSTRUCTIONS STEP 7