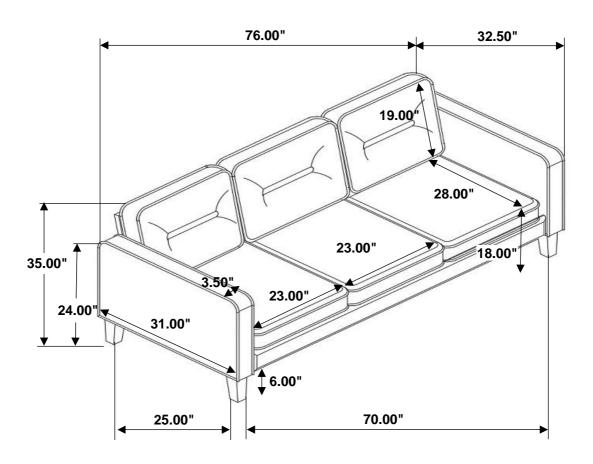

|   |      |

#### **HARDWARE IDENTIFICATION**

| 1 | LONG BOLT                          |            | 4PCS  | ₄ LOCK WASHER               | 8PCS  |
|---|------------------------------------|------------|-------|-----------------------------|-------|
| • | (5/16" x 25mm - RBW)               | ammind (6) | 41 00 | (D12mm - RBW)               | 0. 00 |
| 2 | ALLEN WRENCH<br>(60mm x 4mm - RBW) |            | 1PC   | FLAT WASHER 5 (D19mm - RBW) | 8PCS  |
| 3 | SHORT BOLT<br>(1/4" x 20mm - RBW)  |            | 4PCS  |                             |       |

### COASTER

### ASSEMBLY INSTRUCTIONS

STEP 1



#### STEP 2





## ASSEMBLY INSTRUCTIONS STEP 3



#### STEP 4





## ASSEMBLY INSTRUCTIONS STEP 5



#### STEP 6





## ASSEMBLY INSTRUCTIONS STEP 7





## STEP 8 COMPLETE











Note: Dimension tolerance ±5%