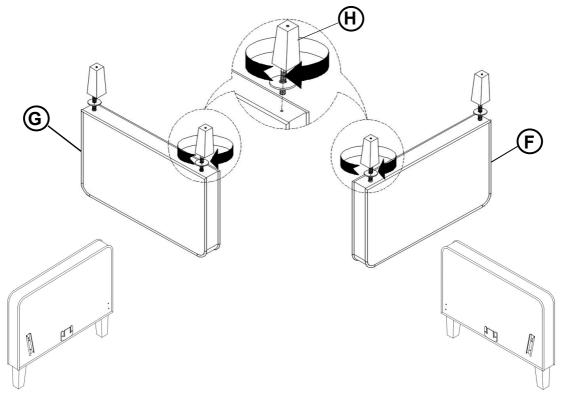

BACKREST     | 1PC  | H LEG                          |   | 4PCS |
| D BACK CUSHION | 3PCS | CENTER SUPPORT LE WITH LEVELER | G | 2PCS |
| E SEAT CUSHION | 3PCS |                                |   |      |

#### **HARDWARE IDENTIFICATION**

| 1 | LONG BOLT                          |            | 4PCS  | ₄ LOCK WASHER               | 8PCS  |
|---|------------------------------------|------------|-------|-----------------------------|-------|
| • | (5/16" x 25mm - RBW)               | ammind (6) | 41 00 | (D12mm - RBW)               | 0. 00 |
| 2 | ALLEN WRENCH<br>(60mm x 4mm - RBW) |            | 1PC   | FLAT WASHER 5 (D19mm - RBW) | 8PCS  |
| 3 | SHORT BOLT<br>(1/4" x 20mm - RBW)  |            | 4PCS  |                             |       |

### COASTER

### ASSEMBLY INSTRUCTIONS

STEP 1



#### STEP 2





## ASSEMBLY INSTRUCTIONS STEP 3



#### STEP 4





## ASSEMBLY INSTRUCTIONS STEP 5



#### STEP 6





## ASSEMBLY INSTRUCTIONS STEP 7





## STEP 8 COMPLETE











Note: Dimension tolerance ±5%