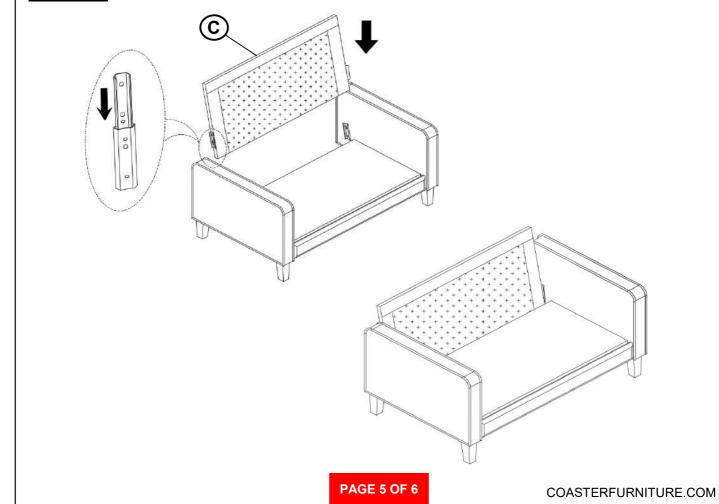

LER | G | 2PCS |
| E SEAT CUSHION | 3PCS |                                |   |      |

#### **HARDWARE IDENTIFICATION**

| 1 | LONG BOLT                          |            | 4PCS  | ₄ LOCK WASHER               | 8PCS  |
|---|------------------------------------|------------|-------|-----------------------------|-------|
| • | (5/16" x 25mm - RBW)               | ammind (6) | 41 00 | (D12mm - RBW)               | 0. 00 |
| 2 | ALLEN WRENCH<br>(60mm x 4mm - RBW) |            | 1PC   | FLAT WASHER 5 (D19mm - RBW) | 8PCS  |
| 3 | SHORT BOLT<br>(1/4" x 20mm - RBW)  |            | 4PCS  |                             |       |

### COASTER

### ASSEMBLY INSTRUCTIONS

STEP 1



#### STEP 2





## ASSEMBLY INSTRUCTIONS STEP 3



#### STEP 4





## ASSEMBLY INSTRUCTIONS STEP 5



#### STEP 6





## ASSEMBLY INSTRUCTIONS STEP 7





## STEP 8 COMPLETE











Note: Dimension tolerance ±5%