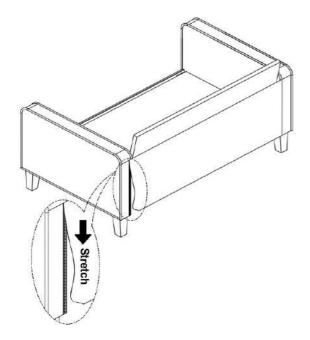

PCS |                                |   |      |

#### **HARDWARE IDENTIFICATION**

| 1 | LONG BOLT                          |            | 4PCS  | ₄ LOCK WASHER               | 8PCS  |
|---|------------------------------------|------------|-------|-----------------------------|-------|
| • | (5/16" x 25mm - RBW)               | ammind (6) | 41 00 | (D12mm - RBW)               | 0. 00 |
| 2 | ALLEN WRENCH<br>(60mm x 4mm - RBW) |            | 1PC   | FLAT WASHER 5 (D19mm - RBW) | 8PCS  |
| 3 | SHORT BOLT<br>(1/4" x 20mm - RBW)  |            | 4PCS  |                             |       |

### COASTER

### ASSEMBLY INSTRUCTIONS

STEP 1



#### STEP 2





## ASSEMBLY INSTRUCTIONS STEP 3



#### STEP 4





## ASSEMBLY INSTRUCTIONS STEP 5



#### STEP 6





## ASSEMBLY INSTRUCTIONS STEP 7





## STEP 8 COMPLETE











Note: Dimension tolerance ±5%