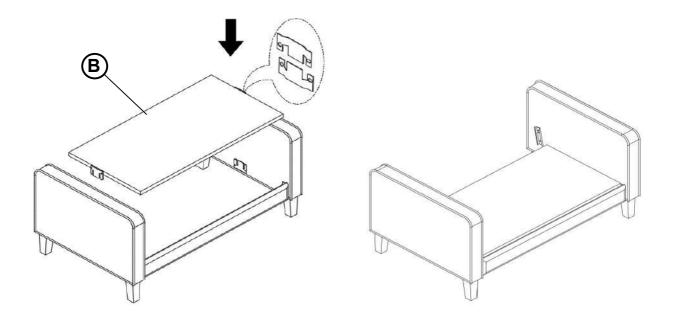

RT LE WITH LEVELER | G | 2PCS |
| E SEAT CUSHION | 3PCS |                                |   |      |

#### **HARDWARE IDENTIFICATION**

| 1 | LONG BOLT                          |            | 4PCS  | ₄ LOCK WASHER               | 8PCS  |
|---|------------------------------------|------------|-------|-----------------------------|-------|
| • | (5/16" x 25mm - RBW)               | ammind (6) | 41 00 | (D12mm - RBW)               | 0. 00 |
| 2 | ALLEN WRENCH<br>(60mm x 4mm - RBW) |            | 1PC   | FLAT WASHER 5 (D19mm - RBW) | 8PCS  |
| 3 | SHORT BOLT<br>(1/4" x 20mm - RBW)  |            | 4PCS  |                             |       |

### COASTER

### ASSEMBLY INSTRUCTIONS

STEP 1



#### STEP 2





## ASSEMBLY INSTRUCTIONS STEP 3



#### STEP 4





## ASSEMBLY INSTRUCTIONS STEP 5



#### STEP 6





## ASSEMBLY INSTRUCTIONS STEP 7





## STEP 8 COMPLETE











Note: Dimension tolerance ±5%