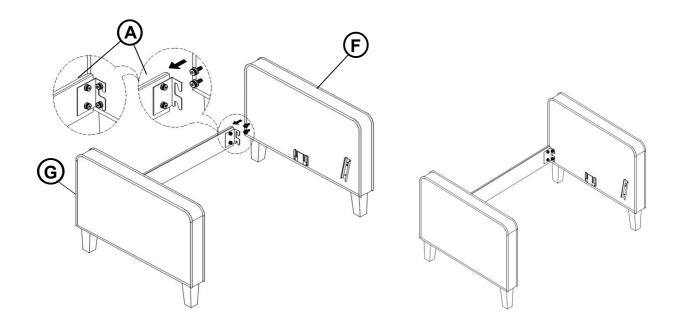

|   | 4PCS |
| D BACK CUSHION | 3PCS | CENTER SUPPORT LE WITH LEVELER | G | 2PCS |
| E SEAT CUSHION | 3PCS |                                |   |      |

#### **HARDWARE IDENTIFICATION**

| 1 | LONG BOLT                          |            | 4PCS  | ₄ LOCK WASHER               | 8PCS  |
|---|------------------------------------|------------|-------|-----------------------------|-------|
| • | (5/16" x 25mm - RBW)               | ammind (6) | 41 00 | (D12mm - RBW)               | 0. 00 |
| 2 | ALLEN WRENCH<br>(60mm x 4mm - RBW) |            | 1PC   | FLAT WASHER 5 (D19mm - RBW) | 8PCS  |
| 3 | SHORT BOLT<br>(1/4" x 20mm - RBW)  |            | 4PCS  |                             |       |

### COASTER

### ASSEMBLY INSTRUCTIONS

STEP 1



#### STEP 2





## ASSEMBLY INSTRUCTIONS STEP 3



#### STEP 4





## ASSEMBLY INSTRUCTIONS STEP 5



#### STEP 6





## ASSEMBLY INSTRUCTIONS STEP 7





## STEP 8 COMPLETE











Note: Dimension tolerance ±5%