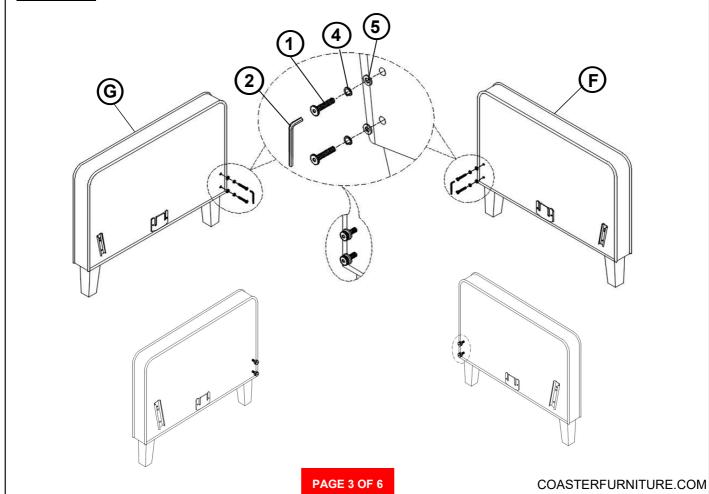

## ASSEMBLY INSTRUCTIONS STEP 3

#### **HARDWARE IDENTIFICATION**

| 1 | LONG BOLT                          |            | 4PCS  | ₄ LOCK WASHER               | 8PCS  |
|---|------------------------------------|------------|-------|-----------------------------|-------|
| • | (5/16" x 25mm - RBW)               | ammind (6) | 41 00 | (D12mm - RBW)               | 0. 00 |
| 2 | ALLEN WRENCH<br>(60mm x 4mm - RBW) |            | 1PC   | FLAT WASHER 5 (D19mm - RBW) | 8PCS  |
| 3 | SHORT BOLT<br>(1/4" x 20mm - RBW)  |            | 4PCS  |                             |       |