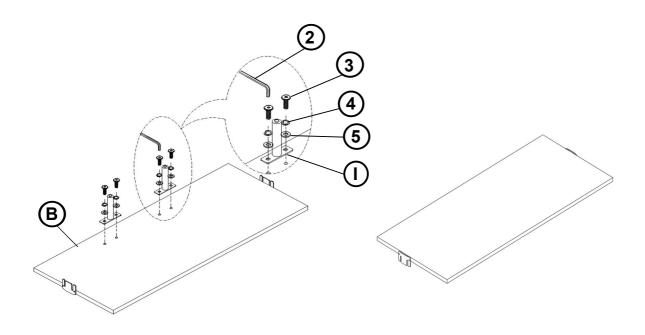

#### **HARDWARE IDENTIFICATION**

| 1 | LONG BOLT                          |            | 4PCS  | ₄ LOCK WASHER               | 8PCS  |
|---|------------------------------------|------------|-------|-----------------------------|-------|
| • | (5/16" x 25mm - RBW)               | ammind (6) | 41 00 | (D12mm - RBW)               | 0. 00 |
| 2 | ALLEN WRENCH<br>(60mm x 4mm - RBW) |            | 1PC   | FLAT WASHER 5 (D19mm - RBW) | 8PCS  |
| 3 | SHORT BOLT<br>(1/4" x 20mm - RBW)  |            | 4PCS  |                             |       |

### ASSEMBLY INSTRUCTIONS

STEP 1