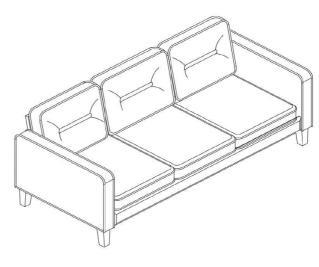

|   |      |

#### **HARDWARE IDENTIFICATION**

| 1 | LONG BOLT                          |            | 4PCS  | ₄ LOCK WASHER               | 8PCS  |
|---|------------------------------------|------------|-------|-----------------------------|-------|
| • | (5/16" x 25mm - RBW)               | ammind (6) | 41 00 | (D12mm - RBW)               | 0. 00 |
| 2 | ALLEN WRENCH<br>(60mm x 4mm - RBW) |            | 1PC   | FLAT WASHER 5 (D19mm - RBW) | 8PCS  |
| 3 | SHORT BOLT<br>(1/4" x 20mm - RBW)  |            | 4PCS  |                             |       |

### COASTER

### ASSEMBLY INSTRUCTIONS

STEP 1



#### STEP 2





## ASSEMBLY INSTRUCTIONS STEP 3



#### STEP 4





## ASSEMBLY INSTRUCTIONS STEP 5



#### STEP 6





## ASSEMBLY INSTRUCTIONS STEP 7





## STEP 8 COMPLETE











Note: Dimension tolerance ±5%