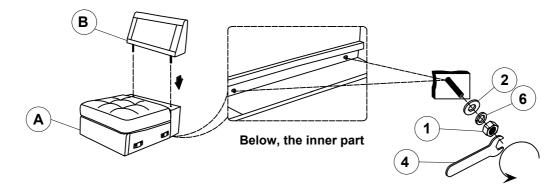

#### PARTS IDENTIFICATION

A SEAT

1PC

B BACK

1PC

**C** BACK CUSHION

1PC

) LEG

4PCS

#### HARDWARE IDENTIFICATION

1 HEX NUT (Ø5/16"\*6mm - RBW)

2PCS

2 FLAT WASHER (Ø5/16"\*16\*1.5MM-RBW)

2PCS

3 THREADED BOLT (Ø5/16"\*85MM - RBW)

2PCS

4 WRENCH (M13\*89MM - RBW)

1PC

5 PLASTIC WASHER (Ø50\*2MM - BLK)

4PCS

6 LOCK WASHER (Ø5/16"\*2MM -RBW)

2PCS

#### STEP 1

## STEP 2