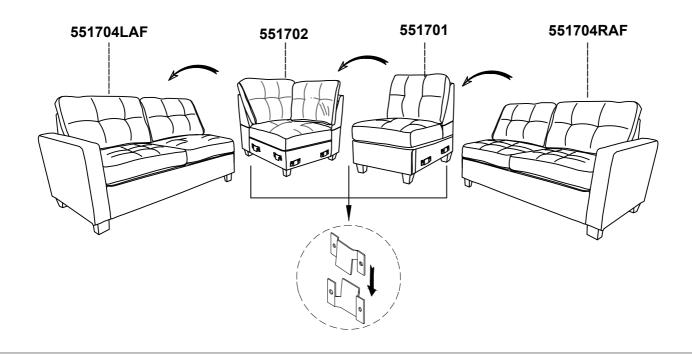

assure fast & easy assembly.



#### **WARNING!**

- 1. Don't attempt to repair or modify parts that are broken or defective. Please contact the store immediately.
- 2. This product is for home use only and not intended for commercial establishments.



ASSEMBLY TIME

5 MINUTES

#### PARTS IDENTIFICATION

A SEAT



1PC

B BACK

1PC

**C** BACK CUSHION



1PC

) LEG

4PCS

#### HARDWARE IDENTIFICATION

1 HEX NUT (Ø5/16"\*6mm - RBW)



2PCS

2 FLAT WASHER (Ø5/16"\*16\*1.5MM-RBW)



2PCS

3 THREADED BOLT (Ø5/16"\*85MM - RBW)



2PCS

4 WRENCH (M13\*89MM - RBW)



1PC

5 PLASTIC WASHER (Ø50\*2MM - BLK)



4PCS

6 LOCK WASHER (Ø5/16"\*2MM -RBW)



2PCS

#### **ASSEMBLY INSTRUCTIONS**



#### STEP 1



## STEP 2



## STEP 3



# STEP 4



#### **ASSEMBLY INSTRUCTIONS**

# COASTER

#### STEP 7



#### STEP 8











Note: Dimension tolerance ±5%