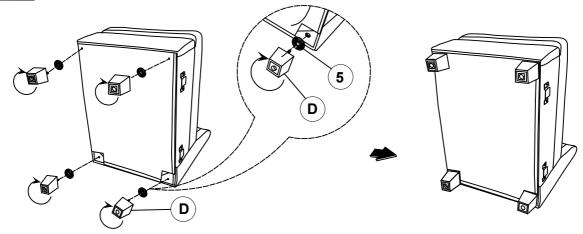

ease follow attached instructions in the same sequence as numbered to assure fast & easy assembly.



#### **WARNING!**

- 1. Don't attempt to repair or modify parts that are broken or defective. Please contact the store immediately.
- 2. This product is for home use only and not intended for commercial establishments.



ASSEMBLY TIME

5 MINUTES

#### PARTS IDENTIFICATION

A SEAT



1PC

B BACK

1PC

**C** BACK CUSHION



1PC

) LEG

4PCS

#### HARDWARE IDENTIFICATION

1 HEX NUT (Ø5/16"\*6mm - RBW)



2PCS

2 FLAT WASHER (Ø5/16"\*16\*1.5MM-RBW)



2PCS

3 THREADED BOLT (Ø5/16"\*85MM - RBW)



2PCS

4 WRENCH (M13\*89MM - RBW)



1PC

5 PLASTIC WASHER (Ø50\*2MM - BLK)



4PCS

6 LOCK WASHER (Ø5/16"\*2MM -RBW)



2PCS

#### **ASSEMBLY INSTRUCTIONS**



#### STEP 1



## STEP 2



## STEP 3



# STEP 4



#### **ASSEMBLY INSTRUCTIONS**

# COASTER

#### STEP 7



#### STEP 8











Note: Dimension tolerance ±5%