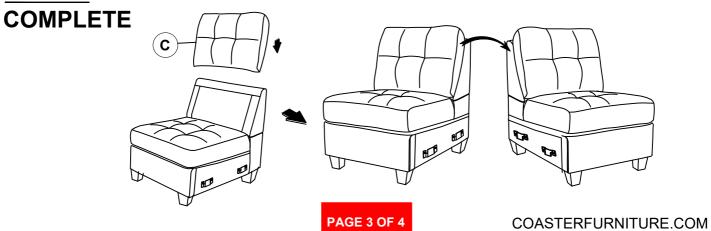

attached instructions in the same sequence as numbered to assure fast & easy assembly.



#### **WARNING!**

- 1. Don't attempt to repair or modify parts that are broken or defective. Please contact the store immediately.
- 2. This product is for home use only and not intended for commercial establishments.



ASSEMBLY TIME

5 MINUTES

#### PARTS IDENTIFICATION

A SEAT



1PC

B BACK

1PC

**C** BACK CUSHION



1PC

) LEG

4PCS

#### HARDWARE IDENTIFICATION

1 HEX NUT (Ø5/16"\*6mm - RBW)



2PCS

2 FLAT WASHER (Ø5/16"\*16\*1.5MM-RBW)



2PCS

3 THREADED BOLT (Ø5/16"\*85MM - RBW)



2PCS

4 WRENCH (M13\*89MM - RBW)



1PC

5 PLASTIC WASHER (Ø50\*2MM - BLK)



4PCS

6 LOCK WASHER (Ø5/16"\*2MM -RBW)



2PCS

#### **ASSEMBLY INSTRUCTIONS**



#### STEP 1



## STEP 2



## STEP 3



# STEP 4



#### **ASSEMBLY INSTRUCTIONS**

# COASTER

#### STEP 7



#### STEP 8











Note: Dimension tolerance ±5%