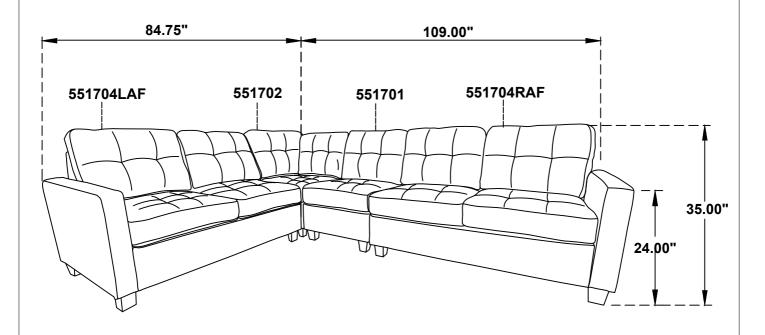

## ASSEMBLY INSTRUCTIONS COASTER FINE FURNITURE

Fine Furniture for every stage of life

551701 Armless Chair

#### STEP 8

Note: Dimension tolerance ±5%