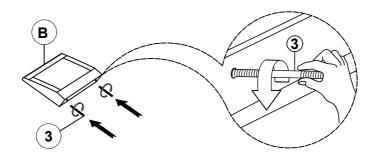

start of assembly.
- 3. Please follow attached instructions in the same sequence as numbered to assure fast & easy assembly.



#### **WARNING!**

- 1. Don't attempt to repair or modify parts that are broken or defective. Please contact the store immediately.
- 2. This product is for home use only and not intended for commercial establishments.



ASSEMBLY TIME

5 MINUTES

#### PARTS IDENTIFICATION

A SEAT



1PC

B BACK

1PC

**C** BACK CUSHION



1PC

) LEG

4PCS

#### HARDWARE IDENTIFICATION

1 HEX NUT (Ø5/16"\*6mm - RBW)



2PCS

2 FLAT WASHER (Ø5/16"\*16\*1.5MM-RBW)



2PCS

3 THREADED BOLT (Ø5/16"\*85MM - RBW)



2PCS

4 WRENCH (M13\*89MM - RBW)



1PC

5 PLASTIC WASHER (Ø50\*2MM - BLK)



4PCS

6 LOCK WASHER (Ø5/16"\*2MM -RBW)



2PCS

#### **ASSEMBLY INSTRUCTIONS**



#### STEP 1



## STEP 2



## STEP 3



# STEP 4



#### **ASSEMBLY INSTRUCTIONS**

# COASTER

#### STEP 7



#### STEP 8











Note: Dimension tolerance ±5%