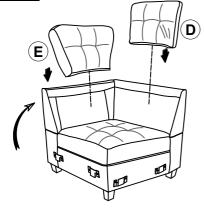

#### **PARTS IDENTIFICATION**

A SEAT 1PC B LEFT BACK 1PC

C RIGHT BACK CUSHION 1PC

E LEFT BACK CUSHION IPC F LEG 4PCS

## STEP 2

### STEP 3