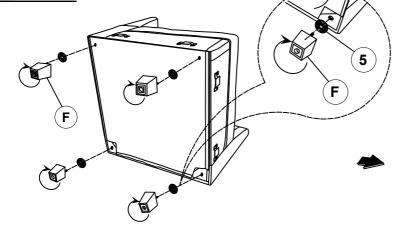

w attached instructions in the same sequence as numbered to assure fast & easy assembly.



#### **WARNING!**

- 1. Don't attempt to repair or modify parts that are broken or defective. Please contact the store immediately.
- 2. This product is for home use only and not intended for commercial establishments.



ASSEMBLY TIME

5 MINUTES

#### **PARTS IDENTIFICATION**

A SEAT 1PC B LEFT BACK 1PC

C RIGHT BACK CUSHION 1PC

E LEFT BACK CUSHION IPC F LEG 4PCS

#### HARDWARE IDENTIFICATION

**HEX NUT** 4PCS 2 **FLAT WASHER** 4PCS (Ø5/16"\*6mm - RBW) (Ø5/16"\*16\*1.5MM-RBW) 4PCS 1PC THREADED BOLT **WRENCH** (M13\*89MM - RBW) (Ø5/16"\*85MM - RBW) PLASTIC WASHER 6 **LOCK WASHER** 4PCS 4PCS (Ø50\*2MM - BLK) (Ø5/16"\*2MM -RBW)

#### **ASSEMBLY INSTRUCTIONS**



## STEP 1



## STEP 2



### STEP 3





## STEP 4





**COMPLETED** 

PAGE 3 OF 4

COASTERFURNITURE.COM

#### **ASSEMBLY INSTRUCTIONS**



#### STEP 5



### STEP 6











Note: Dimension tolerance ±5%