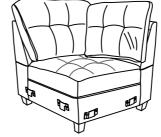

ctions in the same sequence as numbered to assure fast & easy assembly.



#### **WARNING!**

- 1. Don't attempt to repair or modify parts that are broken or defective. Please contact the store immediately.
- 2. This product is for home use only and not intended for commercial establishments.



ASSEMBLY TIME

5 MINUTES

#### **PARTS IDENTIFICATION**

A SEAT 1PC B LEFT BACK 1PC

C RIGHT BACK CUSHION 1PC

E LEFT BACK CUSHION IPC F LEG 4PCS

#### HARDWARE IDENTIFICATION

**HEX NUT** 4PCS 2 **FLAT WASHER** 4PCS (Ø5/16"\*6mm - RBW) (Ø5/16"\*16\*1.5MM-RBW) 4PCS 1PC THREADED BOLT **WRENCH** (M13\*89MM - RBW) (Ø5/16"\*85MM - RBW) PLASTIC WASHER 6 **LOCK WASHER** 4PCS 4PCS (Ø50\*2MM - BLK) (Ø5/16"\*2MM -RBW)

#### **ASSEMBLY INSTRUCTIONS**



## STEP 1



## STEP 2



### STEP 3





## STEP 4





**COMPLETED** 

PAGE 3 OF 4

COASTERFURNITURE.COM

#### **ASSEMBLY INSTRUCTIONS**



#### STEP 5



### STEP 6











Note: Dimension tolerance ±5%