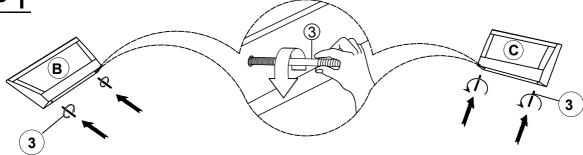

assembly.
- 3. Please follow attached instructions in the same sequence as numbered to assure fast & easy assembly.



#### **WARNING!**

- 1. Don't attempt to repair or modify parts that are broken or defective. Please contact the store immediately.
- 2. This product is for home use only and not intended for commercial establishments.



ASSEMBLY TIME

5 MINUTES

#### **PARTS IDENTIFICATION**

A SEAT 1PC B LEFT BACK 1PC

C RIGHT BACK CUSHION 1PC

E LEFT BACK CUSHION IPC F LEG 4PCS

#### HARDWARE IDENTIFICATION

**HEX NUT** 4PCS 2 **FLAT WASHER** 4PCS (Ø5/16"\*6mm - RBW) (Ø5/16"\*16\*1.5MM-RBW) 4PCS 1PC THREADED BOLT **WRENCH** (M13\*89MM - RBW) (Ø5/16"\*85MM - RBW) PLASTIC WASHER 6 **LOCK WASHER** 4PCS 4PCS (Ø50\*2MM - BLK) (Ø5/16"\*2MM -RBW)

#### **ASSEMBLY INSTRUCTIONS**



## STEP 1



## STEP 2



### STEP 3





## STEP 4





**COMPLETED** 

PAGE 3 OF 4

COASTERFURNITURE.COM

#### **ASSEMBLY INSTRUCTIONS**



#### STEP 5



### STEP 6











Note: Dimension tolerance ±5%