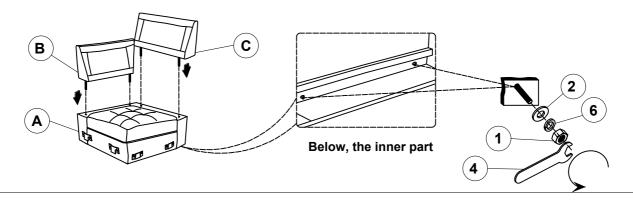

. Please follow attached instructions in the same sequence as numbered to assure fast & easy assembly.



#### **WARNING!**

- 1. Don't attempt to repair or modify parts that are broken or defective. Please contact the store immediately.
- 2. This product is for home use only and not intended for commercial establishments.



ASSEMBLY TIME

5 MINUTES

#### **PARTS IDENTIFICATION**

A SEAT 1PC B LEFT BACK 1PC

C RIGHT BACK CUSHION 1PC

E LEFT BACK CUSHION IPC F LEG 4PCS

#### HARDWARE IDENTIFICATION

**HEX NUT** 4PCS 2 **FLAT WASHER** 4PCS (Ø5/16"\*6mm - RBW) (Ø5/16"\*16\*1.5MM-RBW) 4PCS 1PC THREADED BOLT **WRENCH** (M13\*89MM - RBW) (Ø5/16"\*85MM - RBW) PLASTIC WASHER 6 **LOCK WASHER** 4PCS 4PCS (Ø50\*2MM - BLK) (Ø5/16"\*2MM -RBW)

#### **ASSEMBLY INSTRUCTIONS**



## STEP 1



## STEP 2



### STEP 3





## STEP 4





**COMPLETED** 

PAGE 3 OF 4

COASTERFURNITURE.COM

#### **ASSEMBLY INSTRUCTIONS**



#### STEP 5



### STEP 6











Note: Dimension tolerance ±5%