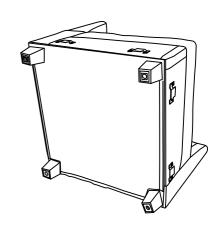

#### HARDWARE IDENTIFICATION

**HEX NUT** 4PCS 2 **FLAT WASHER** 4PCS (Ø5/16"\*6mm - RBW) (Ø5/16"\*16\*1.5MM-RBW) 4PCS 1PC THREADED BOLT **WRENCH** (M13\*89MM - RBW) (Ø5/16"\*85MM - RBW) PLASTIC WASHER 6 **LOCK WASHER** 4PCS 4PCS (Ø50\*2MM - BLK) (Ø5/16"\*2MM -RBW)