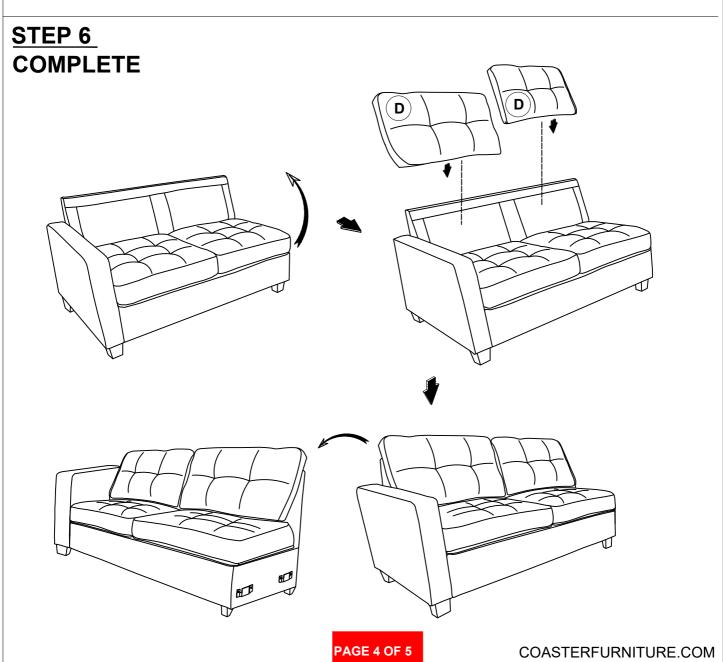

o repair or modify parts that are broken or defective. Please contact the store immediately.
- 2. This product is for home use only and not intended for commercial establishments.



ASSEMBLY TIME

10 MINUTES

#### **PARTS IDENTIFICATION**

A SEAT



1PC

B LEFT ARM

1PC

C LEFT BACK



1PC

D LEFT BACK CUSHION

F

2PCS

E LEG



4PCS

#### HARDWARE IDENTIFICATION

1 HEX NUT (Ø5/16"\*6mm - RBW)



7PCS

2 FLAT WASHER (Ø5/16"\*16\*1.5MM-RBW)



7PCS

3 THREADED BOLT (Ø5/16"\*85MM - RBW)



7PCS

4 WRENCH (M13\*89MM - RBW)



1PC

5 PLASTIC WASHER (Ø50\*2MM - BLK)



4PCS

6 LOCK WASHER (Ø5/16"\*2MM -RBW)



7PCS

#### **ASSEMBLY INSTRUCTIONS**



#### STEP 1



## STEP 2



### STEP 3



### STEP 4



PAGE 3 OF 5

COASTERFURNITURE.COM

# COASTER

# **ASSEMBLY INSTRUCTIONS**

#### STEP 5





#### **ASSEMBLY INSTRUCTIONS**



#### STEP 7



#### STEP 8











Note: Dimension tolerance ±5%