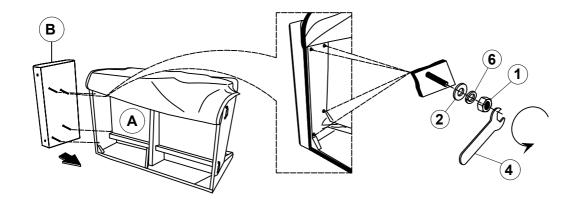

uence as numbered to assure fast & easy assembly.



#### **WARNING!**

- 1. Don't attempt to repair or modify parts that are broken or defective. Please contact the store immediately.
- 2. This product is for home use only and not intended for commercial establishments.



ASSEMBLY TIME

10 MINUTES

#### **PARTS IDENTIFICATION**

A SEAT



1PC

B LEFT ARM

1PC

C LEFT BACK



1PC

D LEFT BACK CUSHION

F

2PCS

E LEG



4PCS

#### HARDWARE IDENTIFICATION

1 HEX NUT (Ø5/16"\*6mm - RBW)



7PCS

2 FLAT WASHER (Ø5/16"\*16\*1.5MM-RBW)



7PCS

3 THREADED BOLT (Ø5/16"\*85MM - RBW)



7PCS

4 WRENCH (M13\*89MM - RBW)



1PC

5 PLASTIC WASHER (Ø50\*2MM - BLK)



4PCS

6 LOCK WASHER (Ø5/16"\*2MM -RBW)



7PCS

#### **ASSEMBLY INSTRUCTIONS**



#### STEP 1



## STEP 2



### STEP 3



### STEP 4



PAGE 3 OF 5

COASTERFURNITURE.COM

# COASTER

# **ASSEMBLY INSTRUCTIONS**

#### STEP 5





#### **ASSEMBLY INSTRUCTIONS**



#### STEP 7



#### STEP 8











Note: Dimension tolerance ±5%