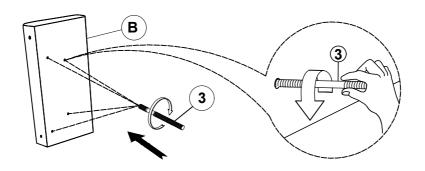

n the same sequence as numbered to assure fast & easy assembly.



#### **WARNING!**

- 1. Don't attempt to repair or modify parts that are broken or defective. Please contact the store immediately.
- 2. This product is for home use only and not intended for commercial establishments.



ASSEMBLY TIME

10 MINUTES

#### **PARTS IDENTIFICATION**

A SEAT



1PC

B LEFT ARM

1PC

C LEFT BACK



1PC

D LEFT BACK CUSHION

F

2PCS

E LEG



4PCS

#### HARDWARE IDENTIFICATION

1 HEX NUT (Ø5/16"\*6mm - RBW)



7PCS

2 FLAT WASHER (Ø5/16"\*16\*1.5MM-RBW)



7PCS

3 THREADED BOLT (Ø5/16"\*85MM - RBW)



7PCS

4 WRENCH (M13\*89MM - RBW)



1PC

5 PLASTIC WASHER (Ø50\*2MM - BLK)



4PCS

6 LOCK WASHER (Ø5/16"\*2MM -RBW)



7PCS

#### **ASSEMBLY INSTRUCTIONS**



#### STEP 1



## STEP 2



### STEP 3



### STEP 4



PAGE 3 OF 5

COASTERFURNITURE.COM

# COASTER

# **ASSEMBLY INSTRUCTIONS**

#### STEP 5





#### **ASSEMBLY INSTRUCTIONS**



#### STEP 7



#### STEP 8











Note: Dimension tolerance ±5%