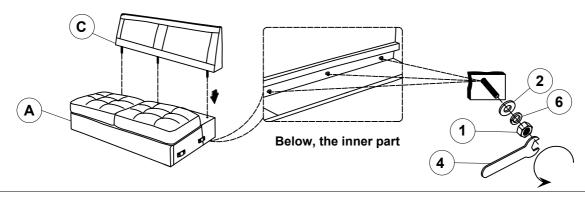

instructions in the same sequence as numbered to assure fast & easy assembly.



#### **WARNING!**

- 1. Don't attempt to repair or modify parts that are broken or defective. Please contact the store immediately.
- 2. This product is for home use only and not intended for commercial establishments.



ASSEMBLY TIME

10 MINUTES

#### **PARTS IDENTIFICATION**

A SEAT



1PC

B LEFT ARM

1PC

C LEFT BACK



1PC

D LEFT BACK CUSHION

F

2PCS

E LEG



4PCS

#### HARDWARE IDENTIFICATION

1 HEX NUT (Ø5/16"\*6mm - RBW)



7PCS

2 FLAT WASHER (Ø5/16"\*16\*1.5MM-RBW)



7PCS

3 THREADED BOLT (Ø5/16"\*85MM - RBW)



7PCS

4 WRENCH (M13\*89MM - RBW)



1PC

5 PLASTIC WASHER (Ø50\*2MM - BLK)



4PCS

6 LOCK WASHER (Ø5/16"\*2MM -RBW)



7PCS

#### **ASSEMBLY INSTRUCTIONS**



#### STEP 1



## STEP 2



### STEP 3



### STEP 4



PAGE 3 OF 5

COASTERFURNITURE.COM

# COASTER

# **ASSEMBLY INSTRUCTIONS**

#### STEP 5





#### **ASSEMBLY INSTRUCTIONS**



#### STEP 7



#### STEP 8











Note: Dimension tolerance ±5%