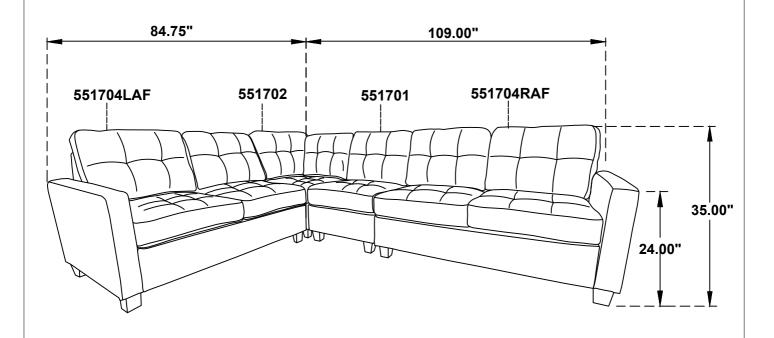

# ASSEMBLY INSTRUCTIONS COASTER FINE FURNITURE

Fine Furniture for every stage of life

551704LAF Laf Loveseat

#### STEP 8

Note: Dimension tolerance ±5%