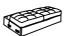

#### HARDWARE IDENTIFICATION

1 HEX NUT (Ø5/16"\*6mm - RBW)

7PCS

2 FLAT WASHER (Ø5/16"\*16\*1.5MM-RBW)

7PCS

3 THREADED BOLT (Ø5/16"\*85MM - RBW)

7PCS

4 WRENCH (M13\*89MM - RBW)

1PC

5 PLASTIC WASHER (Ø50\*2MM - BLK)

4PCS

6 LOCK WASHER (Ø5/16"\*2MM -RBW)

7PCS