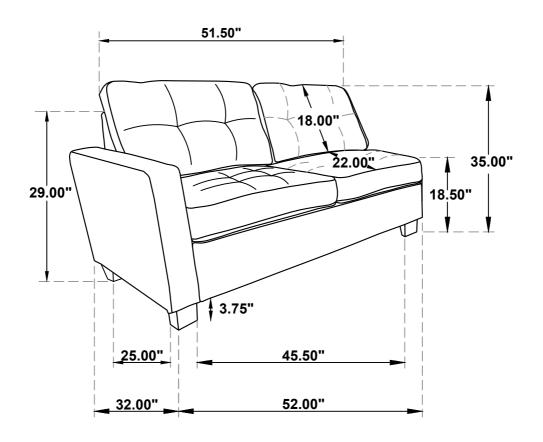

the store immediately.
- 2. This product is for home use only and not intended for commercial establishments.



ASSEMBLY TIME

10 MINUTES

#### **PARTS IDENTIFICATION**

A SEAT



1PC

B LEFT ARM

1PC

C LEFT BACK



1PC

D LEFT BACK CUSHION

F

2PCS

E LEG



4PCS

#### HARDWARE IDENTIFICATION

1 HEX NUT (Ø5/16"\*6mm - RBW)



7PCS

2 FLAT WASHER (Ø5/16"\*16\*1.5MM-RBW)



7PCS

3 THREADED BOLT (Ø5/16"\*85MM - RBW)



7PCS

4 WRENCH (M13\*89MM - RBW)



1PC

5 PLASTIC WASHER (Ø50\*2MM - BLK)



4PCS

6 LOCK WASHER (Ø5/16"\*2MM -RBW)



7PCS

#### **ASSEMBLY INSTRUCTIONS**



#### STEP 1



## STEP 2



### STEP 3



### STEP 4



PAGE 3 OF 5

COASTERFURNITURE.COM

# COASTER

# **ASSEMBLY INSTRUCTIONS**

#### STEP 5





#### **ASSEMBLY INSTRUCTIONS**



#### STEP 7



#### STEP 8











Note: Dimension tolerance ±5%