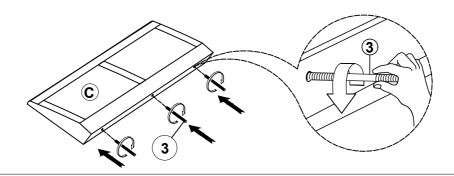

low attached instructions in the same sequence as numbered to assure fast & easy assembly.



#### **WARNING!**

- 1. Don't attempt to repair or modify parts that are broken or defective. Please contact the store immediately.
- 2. This product is for home use only and not intended for commercial establishments.



ASSEMBLY TIME

10 MINUTES

#### **PARTS IDENTIFICATION**

A SEAT



1PC

B LEFT ARM

1PC

C LEFT BACK



1PC

D LEFT BACK CUSHION

F

2PCS

E LEG



4PCS

#### HARDWARE IDENTIFICATION

1 HEX NUT (Ø5/16"\*6mm - RBW)



7PCS

2 FLAT WASHER (Ø5/16"\*16\*1.5MM-RBW)



7PCS

3 THREADED BOLT (Ø5/16"\*85MM - RBW)



7PCS

4 WRENCH (M13\*89MM - RBW)



1PC

5 PLASTIC WASHER (Ø50\*2MM - BLK)



4PCS

6 LOCK WASHER (Ø5/16"\*2MM -RBW)



7PCS

#### **ASSEMBLY INSTRUCTIONS**



#### STEP 1



## STEP 2



### STEP 3



### STEP 4



PAGE 3 OF 5

COASTERFURNITURE.COM

# COASTER

# **ASSEMBLY INSTRUCTIONS**

#### STEP 5





#### **ASSEMBLY INSTRUCTIONS**



#### STEP 7



#### STEP 8











Note: Dimension tolerance ±5%