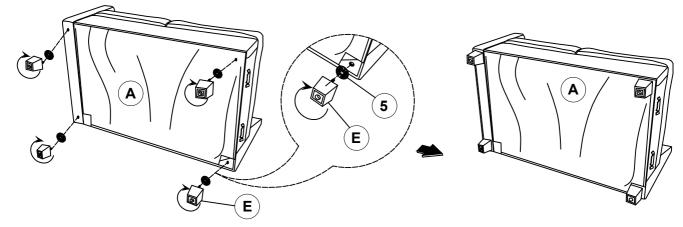

to repair or modify parts that are broken or defective. Please contact the store immediately.
- 2. This product is for home use only and not intended for commercial establishments.



ASSEMBLY TIME

10 MINUTES

#### **PARTS IDENTIFICATION**

A SEAT



1PC

B LEFT ARM

1PC

C LEFT BACK



1PC

D LEFT BACK CUSHION

F

2PCS

E LEG



4PCS

#### HARDWARE IDENTIFICATION

1 HEX NUT (Ø5/16"\*6mm - RBW)



7PCS

2 FLAT WASHER (Ø5/16"\*16\*1.5MM-RBW)



7PCS

3 THREADED BOLT (Ø5/16"\*85MM - RBW)



7PCS

4 WRENCH (M13\*89MM - RBW)



1PC

5 PLASTIC WASHER (Ø50\*2MM - BLK)



4PCS

6 LOCK WASHER (Ø5/16"\*2MM -RBW)



7PCS

#### **ASSEMBLY INSTRUCTIONS**



#### STEP 1



## STEP 2



### STEP 3



### STEP 4



PAGE 3 OF 5

COASTERFURNITURE.COM

# COASTER

# **ASSEMBLY INSTRUCTIONS**

#### STEP 5





#### **ASSEMBLY INSTRUCTIONS**



#### STEP 7



#### STEP 8











Note: Dimension tolerance ±5%