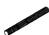

#### HARDWARE IDENTIFICATION

1 HEX NUT (Ø5/16"\*6mm - RBW)

7PCS

2 FLAT WASHER (Ø5/16"\*16\*1.5MM-RBW)

7PCS

3 THREADED BOLT (Ø5/16"\*85MM - RBW)

7PCS

4 WRENCH (M13\*89MM - RBW)

1PC

5 PLASTIC WASHER (Ø50\*2MM - BLK)

4PCS

6 LOCK WASHER (Ø5/16"\*2MM -RBW)

7PCS