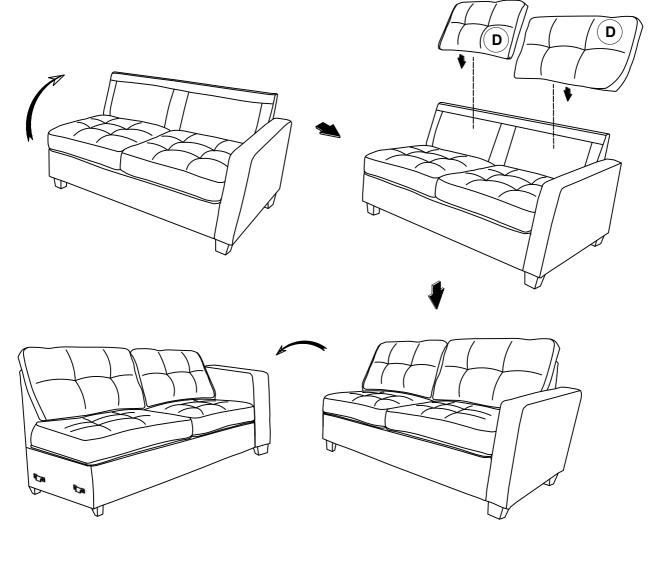

### **WARNING!**

- 1. Don't attempt to repair or modify parts that are broken or defective. Please contact the store immediately.
- 2. This product is for home use only and not intended for commercial establishments.



**ASSEMBLY TIME** 

10 **MINUTES** 

#### PARTS IDENTIFICATION

**SEAT** 

1PC

**RIGHT ARM** 

1PC

**RIGHT BACK** 

1PC

**RIGHT BACK CUSHION** 



2PCS

LEG

4PCS

#### HARDWARE IDENTIFICATION

**HEX NUT** (Ø5/16"\*6mm-RBW)



7PCS



7PCS

THREADED BOLT (Ø5/16"\*85MM-RBW)



7PCS

**WRENCH** (M13\*89MM-RBW)

**FLAT WASHER** 



1PC

**5 PLASTIC WASHER** (Ø50\*2MM-BLK)



4PCS

**LOCK WASHER** (Ø5/16"\*2MM-RBW)



7PCS

# **ITEM: 551704RAF**

#### **ASSEMBLY INSTRUCTIONS**



#### STEP 1



## STEP 2



#### STEP 3



## STEP 4



PAGE 3 OF 5

COASTERFURNITURE.COM







PAGE 4 OF 5

COASTERFURNITURE.COM

## **ITEM:551704RAF**

#### **ASSEMBLY INSTRUCTIONS**



#### STEP 7



#### STEP 8





# **ITEM: 551704RAF**







Note: Dimension tolerance ±5%