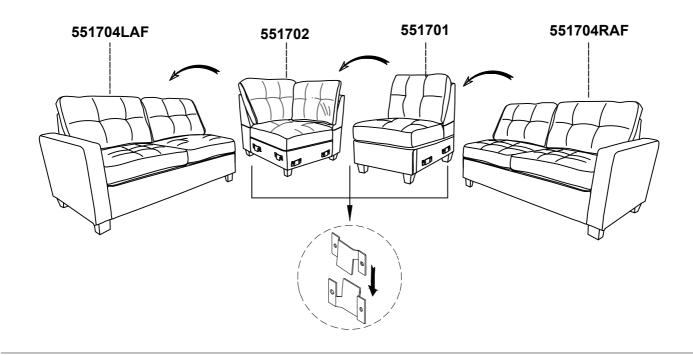

# ASSEMBLY INSTRUCTIONS COASTER FINE FURNITURE

Fine Furniture for every stage of life

551704RAF Raf Loveseat

# **ITEM: 551704RAF**