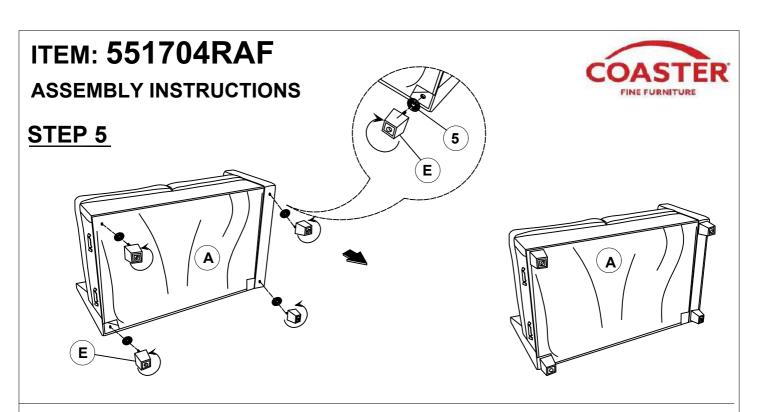

#### **WARNING!**

- 1. Don't attempt to repair or modify parts that are broken or defective. Please contact the store immediately.
- 2. This product is for home use only and not intended for commercial establishments.



**ASSEMBLY TIME** 

10 **MINUTES** 

#### PARTS IDENTIFICATION

**SEAT** 

1PC

**RIGHT ARM** 

1PC

**RIGHT BACK** 

1PC

**RIGHT BACK CUSHION** 



2PCS

LEG

4PCS

#### HARDWARE IDENTIFICATION

**HEX NUT** (Ø5/16"\*6mm-RBW)



7PCS



7PCS

THREADED BOLT (Ø5/16"\*85MM-RBW)



7PCS

**WRENCH** (M13\*89MM-RBW)

**FLAT WASHER** 



1PC

**5 PLASTIC WASHER** (Ø50\*2MM-BLK)



4PCS

**LOCK WASHER** (Ø5/16"\*2MM-RBW)



7PCS

# **ITEM: 551704RAF**

#### **ASSEMBLY INSTRUCTIONS**



#### STEP 1



## STEP 2



#### STEP 3



## STEP 4



PAGE 3 OF 5

COASTERFURNITURE.COM







PAGE 4 OF 5

COASTERFURNITURE.COM

## **ITEM:551704RAF**

#### **ASSEMBLY INSTRUCTIONS**



#### STEP 7



#### STEP 8





# **ITEM: 551704RAF**







Note: Dimension tolerance ±5%