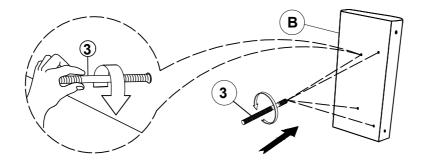

uence as numbered to assure fast & easy assembly.



#### **WARNING!**

- 1. Don't attempt to repair or modify parts that are broken or defective. Please contact the store immediately.
- 2. This product is for home use only and not intended for commercial establishments.



**ASSEMBLY TIME** 

10 **MINUTES** 

#### PARTS IDENTIFICATION

**SEAT** 

1PC

**RIGHT ARM** 

1PC

**RIGHT BACK** 

1PC

**RIGHT BACK CUSHION** 



2PCS

LEG

4PCS

#### HARDWARE IDENTIFICATION

**HEX NUT** (Ø5/16"\*6mm-RBW)



7PCS



7PCS

THREADED BOLT (Ø5/16"\*85MM-RBW)



7PCS

**WRENCH** (M13\*89MM-RBW)

**FLAT WASHER** 



1PC

**5 PLASTIC WASHER** (Ø50\*2MM-BLK)



4PCS

**LOCK WASHER** (Ø5/16"\*2MM-RBW)



7PCS

# **ITEM: 551704RAF**

#### **ASSEMBLY INSTRUCTIONS**



#### STEP 1



## STEP 2



#### STEP 3



## STEP 4



PAGE 3 OF 5

COASTERFURNITURE.COM







PAGE 4 OF 5

COASTERFURNITURE.COM

## **ITEM:551704RAF**

#### **ASSEMBLY INSTRUCTIONS**



#### STEP 7



#### STEP 8





# **ITEM: 551704RAF**







Note: Dimension tolerance ±5%