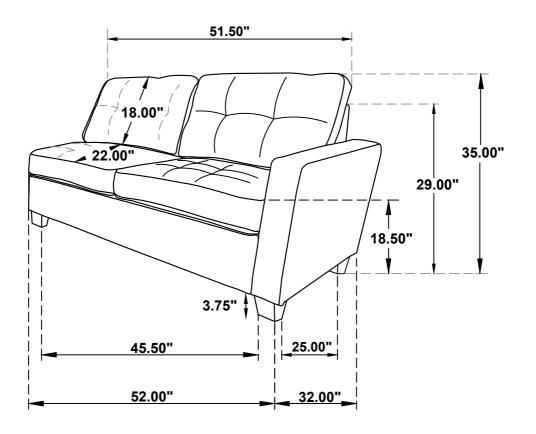

for home use only and not intended for commercial establishments.



**ASSEMBLY TIME** 

10 **MINUTES** 

#### PARTS IDENTIFICATION

**SEAT** 

1PC

**RIGHT ARM** 

1PC

**RIGHT BACK** 

1PC

**RIGHT BACK CUSHION** 



2PCS

LEG

4PCS

#### HARDWARE IDENTIFICATION

**HEX NUT** (Ø5/16"\*6mm-RBW)



7PCS



7PCS

THREADED BOLT (Ø5/16"\*85MM-RBW)



7PCS

**WRENCH** (M13\*89MM-RBW)

**FLAT WASHER** 



1PC

**5 PLASTIC WASHER** (Ø50\*2MM-BLK)



4PCS

**LOCK WASHER** (Ø5/16"\*2MM-RBW)



7PCS

# **ITEM: 551704RAF**

#### **ASSEMBLY INSTRUCTIONS**



#### STEP 1



## STEP 2



#### STEP 3



## STEP 4



PAGE 3 OF 5

COASTERFURNITURE.COM







PAGE 4 OF 5

COASTERFURNITURE.COM

## **ITEM:551704RAF**

#### **ASSEMBLY INSTRUCTIONS**



#### STEP 7



#### STEP 8





# **ITEM: 551704RAF**







Note: Dimension tolerance ±5%