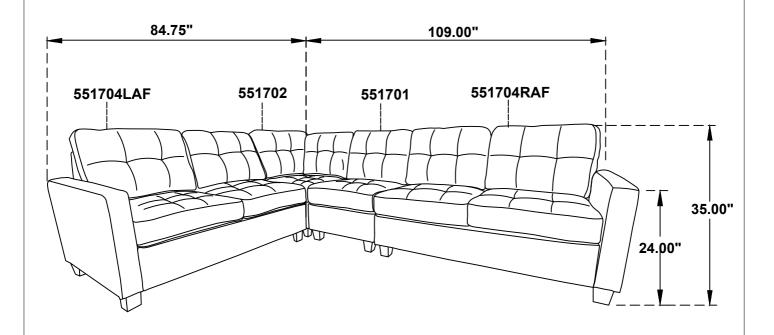

or home use only and not intended for commercial establishments.



**ASSEMBLY TIME** 

10 **MINUTES** 

#### PARTS IDENTIFICATION

**SEAT** 

1PC

**RIGHT ARM** 

1PC

**RIGHT BACK** 

1PC

**RIGHT BACK CUSHION** 



2PCS

LEG

4PCS

#### HARDWARE IDENTIFICATION

**HEX NUT** (Ø5/16"\*6mm-RBW)



7PCS



7PCS

THREADED BOLT (Ø5/16"\*85MM-RBW)



7PCS

**WRENCH** (M13\*89MM-RBW)

**FLAT WASHER** 



1PC

**5 PLASTIC WASHER** (Ø50\*2MM-BLK)



4PCS

**LOCK WASHER** (Ø5/16"\*2MM-RBW)



7PCS

# **ITEM: 551704RAF**

#### **ASSEMBLY INSTRUCTIONS**



#### STEP 1



## STEP 2



#### STEP 3



## STEP 4



PAGE 3 OF 5

COASTERFURNITURE.COM







PAGE 4 OF 5

COASTERFURNITURE.COM

## **ITEM:551704RAF**

#### **ASSEMBLY INSTRUCTIONS**



#### STEP 7



#### STEP 8





# **ITEM: 551704RAF**







Note: Dimension tolerance ±5%