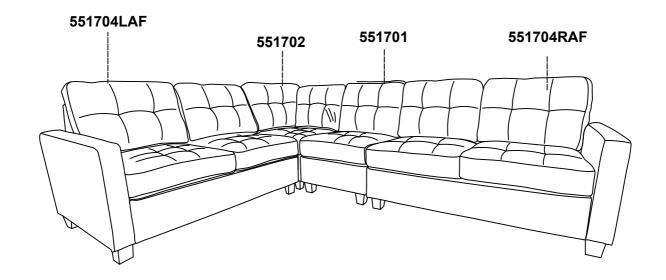

. Don't attempt to repair or modify parts that are broken or defective. Please contact the store immediately.
- 2. This product is for home use only and not intended for commercial establishments.



ASSEMBLY TIME

5 MINUTES

#### PARTS IDENTIFICATION

A SEAT



1PC

B BACK

1PC

**C** BACK CUSHION



1PC

D LEG

4PCS

#### HARDWARE IDENTIFICATION

1 HEX NUT (Ø5/16"\*6mm - RBW)



2PCS

2 FLAT WASHER (Ø5/16"\*16\*1.5MM-RBW)



2PCS

3 THREADED BOLT (Ø5/16"\*85MM - RBW)



2PCS

4 WRENCH (M13\*89MM - RBW)



1PC

5 PLASTIC WASHER (Ø50\*2MM - BLK)



4PCS

6 LOCK WASHER (Ø5/16"\*2MM -RBW)



2PCS

#### **ASSEMBLY INSTRUCTIONS**



#### STEP 1



### STEP 2



### STEP 3



## STEP 4



PAGE 3 OF 4

COASTERFURNITURE.COM

#### **ASSEMBLY INSTRUCTIONS**

# COASTER'

#### STEP 7



#### STEP 8











Note: Dimension tolerance ±5%