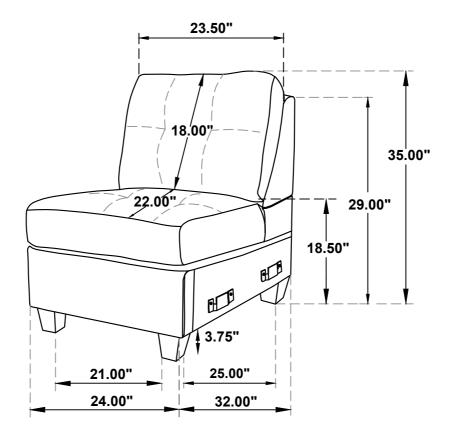

t attempt to repair or modify parts that are broken or defective. Please contact the store immediately.
- 2. This product is for home use only and not intended for commercial establishments.



ASSEMBLY TIME

5 MINUTES

#### PARTS IDENTIFICATION

A SEAT



1PC

B BACK

1PC

**C** BACK CUSHION



1PC

D LEG

4PCS

#### HARDWARE IDENTIFICATION

1 HEX NUT (Ø5/16"\*6mm - RBW)



2PCS

2 FLAT WASHER (Ø5/16"\*16\*1.5MM-RBW)



2PCS

3 THREADED BOLT (Ø5/16"\*85MM - RBW)



2PCS

4 WRENCH (M13\*89MM - RBW)



1PC

5 PLASTIC WASHER (Ø50\*2MM - BLK)



4PCS

6 LOCK WASHER (Ø5/16"\*2MM -RBW)



2PCS

#### **ASSEMBLY INSTRUCTIONS**



#### STEP 1



### STEP 2



### STEP 3



## STEP 4



PAGE 3 OF 4

COASTERFURNITURE.COM

#### **ASSEMBLY INSTRUCTIONS**

# COASTER'

#### STEP 7



#### STEP 8











Note: Dimension tolerance ±5%