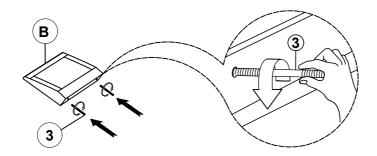

start of assembly.
- 3. Please follow attached instructions in the same sequence as numbered to assure fast & easy assembly.



#### **WARNING!**

- 1. Don't attempt to repair or modify parts that are broken or defective. Please contact the store immediately.
- 2. This product is for home use only and not intended for commercial establishments.



ASSEMBLY TIME

5 MINUTES

#### PARTS IDENTIFICATION

A SEAT



1PC

B BACK

1PC

**C** BACK CUSHION



1PC

D LEG

4PCS

#### HARDWARE IDENTIFICATION

1 HEX NUT (Ø5/16"\*6mm - RBW)



2PCS

2 FLAT WASHER (Ø5/16"\*16\*1.5MM-RBW)



2PCS

3 THREADED BOLT (Ø5/16"\*85MM - RBW)



2PCS

4 WRENCH (M13\*89MM - RBW)



1PC

5 PLASTIC WASHER (Ø50\*2MM - BLK)



4PCS

6 LOCK WASHER (Ø5/16"\*2MM -RBW)



2PCS

#### **ASSEMBLY INSTRUCTIONS**



#### STEP 1



### STEP 2



### STEP 3



## STEP 4



PAGE 3 OF 4

COASTERFURNITURE.COM

#### **ASSEMBLY INSTRUCTIONS**

# COASTER'

#### STEP 7



#### STEP 8











Note: Dimension tolerance ±5%