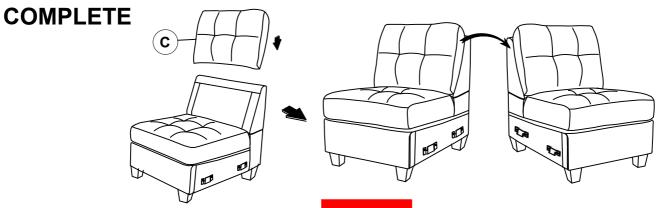

ached instructions in the same sequence as numbered to assure fast & easy assembly.



#### **WARNING!**

- 1. Don't attempt to repair or modify parts that are broken or defective. Please contact the store immediately.
- 2. This product is for home use only and not intended for commercial establishments.



ASSEMBLY TIME

5 MINUTES

#### PARTS IDENTIFICATION

A SEAT



1PC

B BACK

1PC

**C** BACK CUSHION



1PC

D LEG

4PCS

#### HARDWARE IDENTIFICATION

1 HEX NUT (Ø5/16"\*6mm - RBW)



2PCS

2 FLAT WASHER (Ø5/16"\*16\*1.5MM-RBW)



2PCS

3 THREADED BOLT (Ø5/16"\*85MM - RBW)



2PCS

4 WRENCH (M13\*89MM - RBW)



1PC

5 PLASTIC WASHER (Ø50\*2MM - BLK)



4PCS

6 LOCK WASHER (Ø5/16"\*2MM -RBW)



2PCS

#### **ASSEMBLY INSTRUCTIONS**



#### STEP 1



### STEP 2



### STEP 3



## STEP 4



PAGE 3 OF 4

COASTERFURNITURE.COM

#### **ASSEMBLY INSTRUCTIONS**

# COASTER'

#### STEP 7



#### STEP 8











Note: Dimension tolerance ±5%