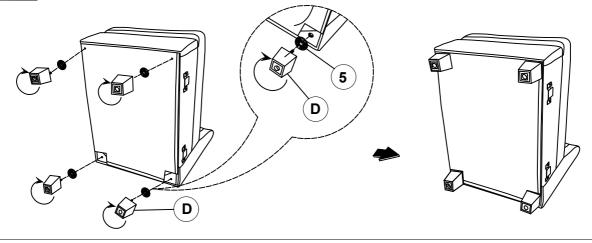

se follow attached instructions in the same sequence as numbered to assure fast & easy assembly.



#### **WARNING!**

- 1. Don't attempt to repair or modify parts that are broken or defective. Please contact the store immediately.
- 2. This product is for home use only and not intended for commercial establishments.



ASSEMBLY TIME

5 MINUTES

#### PARTS IDENTIFICATION

A SEAT



1PC

B BACK

1PC

**C** BACK CUSHION



1PC

D LEG

4PCS

#### HARDWARE IDENTIFICATION

1 HEX NUT (Ø5/16"\*6mm - RBW)



2PCS

2 FLAT WASHER (Ø5/16"\*16\*1.5MM-RBW)



2PCS

3 THREADED BOLT (Ø5/16"\*85MM - RBW)



2PCS

4 WRENCH (M13\*89MM - RBW)



1PC

5 PLASTIC WASHER (Ø50\*2MM - BLK)



4PCS

6 LOCK WASHER (Ø5/16"\*2MM -RBW)



2PCS

#### **ASSEMBLY INSTRUCTIONS**



#### STEP 1



### STEP 2



### STEP 3



## STEP 4



PAGE 3 OF 4

COASTERFURNITURE.COM

#### **ASSEMBLY INSTRUCTIONS**

# COASTER'

#### STEP 7



#### STEP 8











Note: Dimension tolerance ±5%