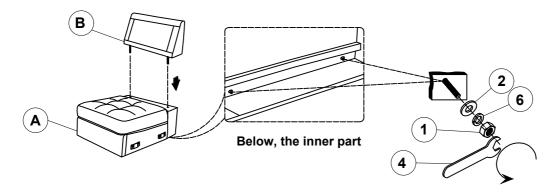

bly.
- 3. Please follow attached instructions in the same sequence as numbered to assure fast & easy assembly.



#### **WARNING!**

- 1. Don't attempt to repair or modify parts that are broken or defective. Please contact the store immediately.
- 2. This product is for home use only and not intended for commercial establishments.



ASSEMBLY TIME

5 MINUTES

#### PARTS IDENTIFICATION

A SEAT



1PC

B BACK

1PC

**C** BACK CUSHION



1PC

D LEG

4PCS

#### HARDWARE IDENTIFICATION

1 HEX NUT (Ø5/16"\*6mm - RBW)



2PCS

2 FLAT WASHER (Ø5/16"\*16\*1.5MM-RBW)



2PCS

3 THREADED BOLT (Ø5/16"\*85MM - RBW)



2PCS

4 WRENCH (M13\*89MM - RBW)



1PC

5 PLASTIC WASHER (Ø50\*2MM - BLK)



4PCS

6 LOCK WASHER (Ø5/16"\*2MM -RBW)



2PCS

#### **ASSEMBLY INSTRUCTIONS**



#### STEP 1



### STEP 2



### STEP 3



## STEP 4



PAGE 3 OF 4

COASTERFURNITURE.COM

#### **ASSEMBLY INSTRUCTIONS**

# COASTER'

#### STEP 7



#### STEP 8











Note: Dimension tolerance ±5%