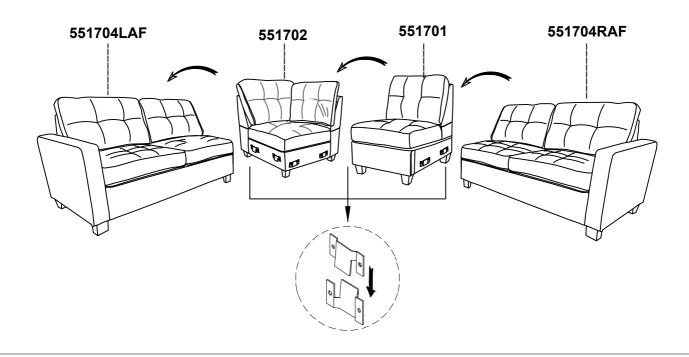

WARNING!**

- 1. Don't attempt to repair or modify parts that are broken or defective. Please contact the store immediately.
- 2. This product is for home use only and not intended for commercial establishments.



ASSEMBLY TIME

5 MINUTES

#### PARTS IDENTIFICATION

A SEAT



1PC

B BACK

1PC

**C** BACK CUSHION



1PC

D LEG

4PCS

#### HARDWARE IDENTIFICATION

1 HEX NUT (Ø5/16"\*6mm - RBW)



2PCS

2 FLAT WASHER (Ø5/16"\*16\*1.5MM-RBW)



2PCS

3 THREADED BOLT (Ø5/16"\*85MM - RBW)



2PCS

4 WRENCH (M13\*89MM - RBW)



1PC

5 PLASTIC WASHER (Ø50\*2MM - BLK)



4PCS

6 LOCK WASHER (Ø5/16"\*2MM -RBW)



2PCS

#### **ASSEMBLY INSTRUCTIONS**



#### STEP 1



### STEP 2



### STEP 3



## STEP 4



PAGE 3 OF 4

COASTERFURNITURE.COM

#### **ASSEMBLY INSTRUCTIONS**

# COASTER'

#### STEP 7



#### STEP 8











Note: Dimension tolerance ±5%