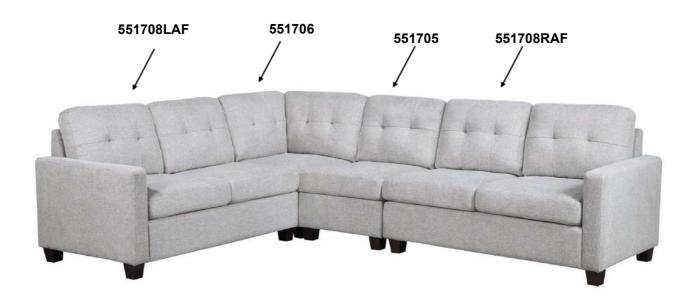

# **PARTS IDENTIFICATION**

A SEAT 1PC B LEFT BACK 1PC

C RIGHT BACK 1PC D RIGHT BACK CUSHION 1PC

E LEFT BACK CUSHION 1PC F LEG 4PCS