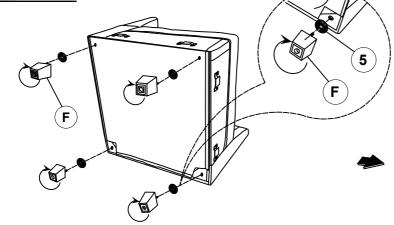

contact the store immediately.
- 2. This product is for home use only and not intended for commercial establishments.



ASSEMBLY TIME

5 MINUTES

# **PARTS IDENTIFICATION**

A SEAT 1PC B LEFT BACK 1PC

C RIGHT BACK 1PC D RIGHT BACK CUSHION 1PC

E LEFT BACK CUSHION 1PC F LEG 4PCS

#### HARDWARE IDENTIFICATION

| 1 | HEX NUT<br>(Ø5/16"*6mm - RBW)        | 4PCS | 2 | FLAT WASHER<br>(Ø5/16"*16*1.5MM-RBW) |   | 4PCS |
|---|--------------------------------------|------|---|--------------------------------------|---|------|
| 3 | THREADED BOLT<br>(Ø5/16"*85MM - RBW) | 4PCS | 4 | WRENCH<br>(M13*89MM - RBW)           | S | 1PC  |
| 5 | PLASTIC WASHER<br>(Ø50*2MM - BLK)    | 4PCS | 6 | LOCK WASHER<br>(Ø5/16"*2MM -RBW)     | 0 | 4PCS |

#### **ASSEMBLY INSTRUCTIONS**







## STEP 2



### STEP 3





# STEP 4





**COMPLETED** 

PAGE 3 OF 4

COASTERFURNITURE.COM

#### **ASSEMBLY INSTRUCTIONS**



### STEP 5



### STEP 6











Note: Dimension tolerance ±5%