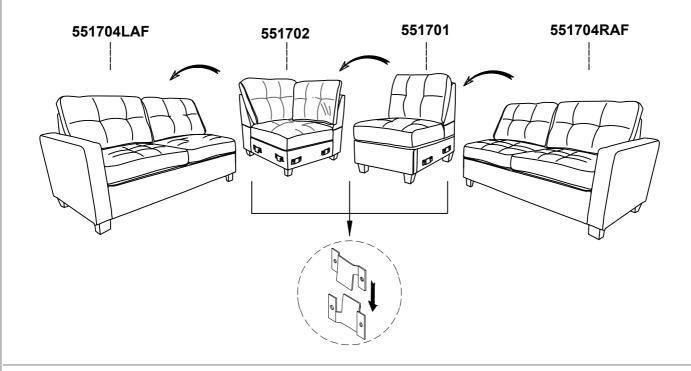

# ASSEMBLY INSTRUCTIONS COASTER FINE FURNITURE

Fine Furniture for every stage of life

551706 *Corner* 