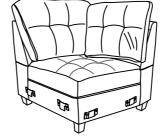

e immediately.
- 2. This product is for home use only and not intended for commercial establishments.



ASSEMBLY TIME

5 MINUTES

# **PARTS IDENTIFICATION**

A SEAT 1PC B LEFT BACK 1PC

C RIGHT BACK 1PC D RIGHT BACK CUSHION 1PC

E LEFT BACK CUSHION 1PC F LEG 4PCS

#### HARDWARE IDENTIFICATION

| 1 | HEX NUT<br>(Ø5/16"*6mm - RBW)        | 4PCS | 2 | FLAT WASHER<br>(Ø5/16"*16*1.5MM-RBW) |   | 4PCS |
|---|--------------------------------------|------|---|--------------------------------------|---|------|
| 3 | THREADED BOLT<br>(Ø5/16"*85MM - RBW) | 4PCS | 4 | WRENCH<br>(M13*89MM - RBW)           | S | 1PC  |
| 5 | PLASTIC WASHER<br>(Ø50*2MM - BLK)    | 4PCS | 6 | LOCK WASHER<br>(Ø5/16"*2MM -RBW)     | 0 | 4PCS |

#### **ASSEMBLY INSTRUCTIONS**







## STEP 2



### STEP 3





# STEP 4





**COMPLETED** 

PAGE 3 OF 4

COASTERFURNITURE.COM

#### **ASSEMBLY INSTRUCTIONS**



### STEP 5



### STEP 6











Note: Dimension tolerance ±5%