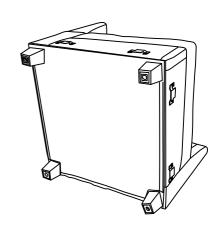

ntact the store immediately.
- 2. This product is for home use only and not intended for commercial establishments.



ASSEMBLY TIME

5 MINUTES

# **PARTS IDENTIFICATION**

A SEAT 1PC B LEFT BACK 1PC

C RIGHT BACK 1PC D RIGHT BACK CUSHION 1PC

E LEFT BACK CUSHION 1PC F LEG 4PCS

#### HARDWARE IDENTIFICATION

| 1 | HEX NUT<br>(Ø5/16"*6mm - RBW)        | 4PCS | 2 | FLAT WASHER<br>(Ø5/16"*16*1.5MM-RBW) |   | 4PCS |
|---|--------------------------------------|------|---|--------------------------------------|---|------|
| 3 | THREADED BOLT<br>(Ø5/16"*85MM - RBW) | 4PCS | 4 | WRENCH<br>(M13*89MM - RBW)           | S | 1PC  |
| 5 | PLASTIC WASHER<br>(Ø50*2MM - BLK)    | 4PCS | 6 | LOCK WASHER<br>(Ø5/16"*2MM -RBW)     | 0 | 4PCS |

#### **ASSEMBLY INSTRUCTIONS**







## STEP 2



### STEP 3





# STEP 4





**COMPLETED** 

PAGE 3 OF 4

COASTERFURNITURE.COM

#### **ASSEMBLY INSTRUCTIONS**



### STEP 5



### STEP 6











Note: Dimension tolerance ±5%