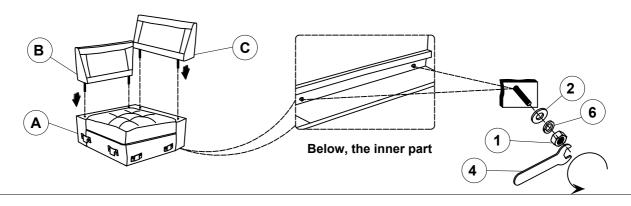

# **PARTS IDENTIFICATION**

A SEAT 1PC B LEFT BACK 1PC

C RIGHT BACK 1PC D RIGHT BACK CUSHION 1PC

E LEFT BACK CUSHION 1PC F LEG 4PCS

#### HARDWARE IDENTIFICATION

| 1 | HEX NUT<br>(Ø5/16"*6mm - RBW)        | 4PCS | 2 | FLAT WASHER<br>(Ø5/16"*16*1.5MM-RBW) |   | 4PCS |
|---|--------------------------------------|------|---|--------------------------------------|---|------|
| 3 | THREADED BOLT<br>(Ø5/16"*85MM - RBW) | 4PCS | 4 | WRENCH<br>(M13*89MM - RBW)           | S | 1PC  |
| 5 | PLASTIC WASHER<br>(Ø50*2MM - BLK)    | 4PCS | 6 | LOCK WASHER<br>(Ø5/16"*2MM -RBW)     | 0 | 4PCS |

### STEP 3