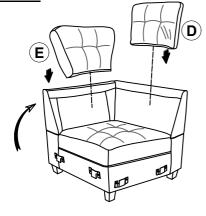

# **PARTS IDENTIFICATION**

A SEAT 1PC B LEFT BACK 1PC

C RIGHT BACK 1PC D RIGHT BACK CUSHION 1PC

E LEFT BACK CUSHION 1PC F LEG 4PCS

### STEP 3