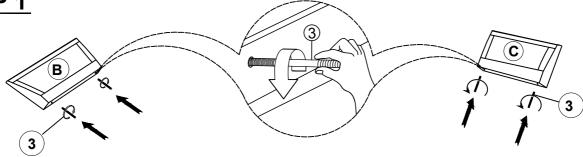

#### HARDWARE IDENTIFICATION

| 1 | HEX NUT<br>(Ø5/16"*6mm - RBW)        | 4PCS | 2 | FLAT WASHER<br>(Ø5/16"*16*1.5MM-RBW) |   | 4PCS |
|---|--------------------------------------|------|---|--------------------------------------|---|------|
| 3 | THREADED BOLT<br>(Ø5/16"*85MM - RBW) | 4PCS | 4 | WRENCH<br>(M13*89MM - RBW)           | S | 1PC  |
| 5 | PLASTIC WASHER<br>(Ø50*2MM - BLK)    | 4PCS | 6 | LOCK WASHER<br>(Ø5/16"*2MM -RBW)     | 0 | 4PCS |

## STEP 2