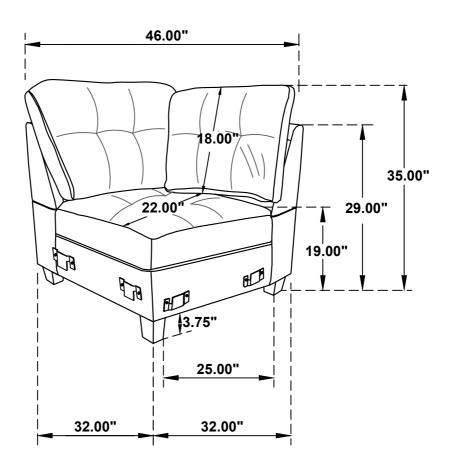

# **PARTS IDENTIFICATION**

A SEAT 1PC B LEFT BACK 1PC

C RIGHT BACK 1PC D RIGHT BACK CUSHION 1PC

E LEFT BACK CUSHION 1PC F LEG 4PCS