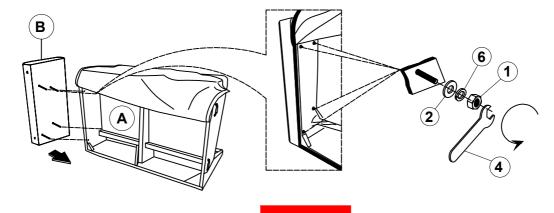

equence as numbered to assure fast & easy assembly.



#### **WARNING!**

- 1. Don't attempt to repair or modify parts that are broken or defective. Please contact the store immediately.
- 2. This product is for home use only and not intended for commercial establishments.



ASSEMBLY TIME

10 MINUTES

#### **PARTS IDENTIFICATION**

A SEAT



1PC

B LEFT ARM

1PC

C LEFT BACK



1PC

D LEFT BACK CUSHION

F

2PCS

E LEG



4PCS

#### HARDWARE IDENTIFICATION

1 HEX NUT (Ø5/16"\*6mm - RBW)



7PCS

2 FLAT WASHER (Ø5/16"\*16\*1.5MM-RBW)



7PCS

3 THREADED BOLT (Ø5/16"\*85MM - RBW)



7PCS

4 WRENCH (M13\*89MM - RBW)



1PC

5 PLASTIC WASHER (Ø50\*2MM - BLK)



4PCS

6 LOCK WASHER (Ø5/16"\*2MM -RBW)



7PCS

#### **ASSEMBLY INSTRUCTIONS**



### STEP 1



## STEP 2



### STEP 3



## STEP 4



PAGE 3 OF 5

COASTERFURNITURE.COM

#### **ASSEMBLY INSTRUCTIONS**

# COASTER

### STEP 5



# STEP 6 COMPLETE



PAGE 4 OF 5

COASTERFURNITURE.COM

#### **ASSEMBLY INSTRUCTIONS**



### STEP 7



### STEP 8











Note: Dimension tolerance ±5%