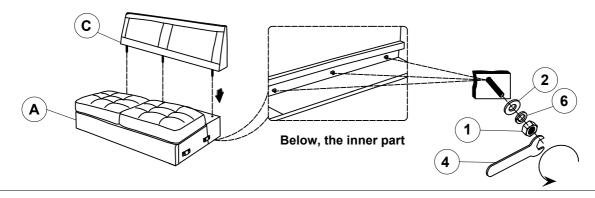

instructions in the same sequence as numbered to assure fast & easy assembly.



#### **WARNING!**

- 1. Don't attempt to repair or modify parts that are broken or defective. Please contact the store immediately.
- 2. This product is for home use only and not intended for commercial establishments.



ASSEMBLY TIME

10 MINUTES

#### **PARTS IDENTIFICATION**

A SEAT



1PC

B LEFT ARM

1PC

C LEFT BACK



1PC

D LEFT BACK CUSHION

F

2PCS

E LEG



4PCS

#### HARDWARE IDENTIFICATION

1 HEX NUT (Ø5/16"\*6mm - RBW)



7PCS

2 FLAT WASHER (Ø5/16"\*16\*1.5MM-RBW)



7PCS

3 THREADED BOLT (Ø5/16"\*85MM - RBW)



7PCS

4 WRENCH (M13\*89MM - RBW)



1PC

5 PLASTIC WASHER (Ø50\*2MM - BLK)



4PCS

6 LOCK WASHER (Ø5/16"\*2MM -RBW)



7PCS

#### **ASSEMBLY INSTRUCTIONS**



### STEP 1



## STEP 2



### STEP 3



## STEP 4



PAGE 3 OF 5

COASTERFURNITURE.COM

#### **ASSEMBLY INSTRUCTIONS**

# COASTER

### STEP 5



# STEP 6 COMPLETE



PAGE 4 OF 5

COASTERFURNITURE.COM

#### **ASSEMBLY INSTRUCTIONS**



### STEP 7



### STEP 8











Note: Dimension tolerance ±5%