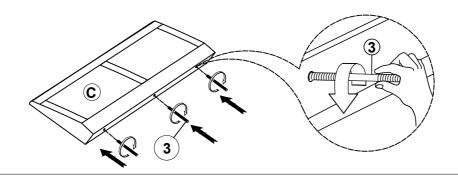

llow attached instructions in the same sequence as numbered to assure fast & easy assembly.



#### **WARNING!**

- 1. Don't attempt to repair or modify parts that are broken or defective. Please contact the store immediately.
- 2. This product is for home use only and not intended for commercial establishments.



ASSEMBLY TIME

10 MINUTES

#### **PARTS IDENTIFICATION**

A SEAT



1PC

B LEFT ARM

1PC

C LEFT BACK



1PC

D LEFT BACK CUSHION

F

2PCS

E LEG



4PCS

#### HARDWARE IDENTIFICATION

1 HEX NUT (Ø5/16"\*6mm - RBW)



7PCS

2 FLAT WASHER (Ø5/16"\*16\*1.5MM-RBW)



7PCS

3 THREADED BOLT (Ø5/16"\*85MM - RBW)



7PCS

4 WRENCH (M13\*89MM - RBW)



1PC

5 PLASTIC WASHER (Ø50\*2MM - BLK)



4PCS

6 LOCK WASHER (Ø5/16"\*2MM -RBW)



7PCS

#### **ASSEMBLY INSTRUCTIONS**



### STEP 1



## STEP 2



### STEP 3



## STEP 4



PAGE 3 OF 5

COASTERFURNITURE.COM

#### **ASSEMBLY INSTRUCTIONS**

# COASTER

### STEP 5



# STEP 6 COMPLETE



PAGE 4 OF 5

COASTERFURNITURE.COM

#### **ASSEMBLY INSTRUCTIONS**



### STEP 7



### STEP 8











Note: Dimension tolerance ±5%