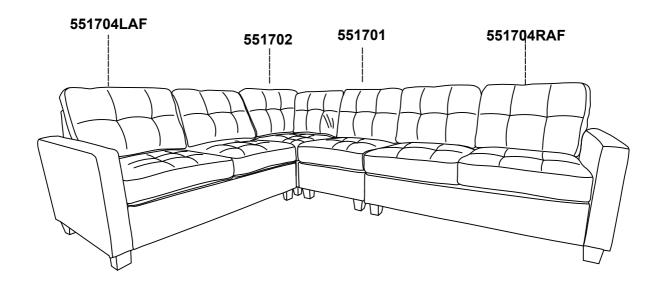

r home use only and not intended for commercial establishments.



ASSEMBLY TIME

10 MINUTES

#### **PARTS IDENTIFICATION**

A SEAT



1PC

B LEFT ARM

1PC

C LEFT BACK



1PC

D LEFT BACK CUSHION

F

2PCS

E LEG



4PCS

#### HARDWARE IDENTIFICATION

1 HEX NUT (Ø5/16"\*6mm - RBW)



7PCS

2 FLAT WASHER (Ø5/16"\*16\*1.5MM-RBW)



7PCS

3 THREADED BOLT (Ø5/16"\*85MM - RBW)



7PCS

4 WRENCH (M13\*89MM - RBW)



1PC

5 PLASTIC WASHER (Ø50\*2MM - BLK)



4PCS

6 LOCK WASHER (Ø5/16"\*2MM -RBW)



7PCS

#### **ASSEMBLY INSTRUCTIONS**



### STEP 1



## STEP 2



### STEP 3



## STEP 4



PAGE 3 OF 5

COASTERFURNITURE.COM

#### **ASSEMBLY INSTRUCTIONS**

# COASTER

### STEP 5



# STEP 6 COMPLETE



PAGE 4 OF 5

COASTERFURNITURE.COM

#### **ASSEMBLY INSTRUCTIONS**



### STEP 7



### STEP 8











Note: Dimension tolerance ±5%