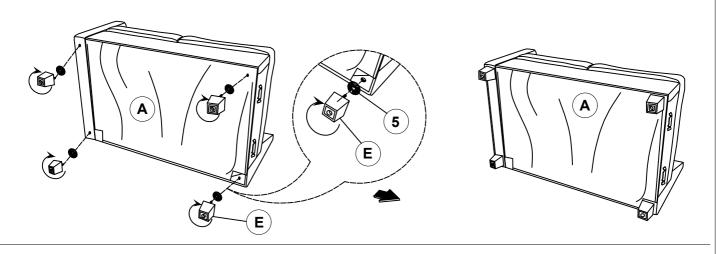

to repair or modify parts that are broken or defective. Please contact the store immediately.
- 2. This product is for home use only and not intended for commercial establishments.



ASSEMBLY TIME

10 MINUTES

#### **PARTS IDENTIFICATION**

A SEAT



1PC

B LEFT ARM

1PC

C LEFT BACK



1PC

D LEFT BACK CUSHION

F

2PCS

E LEG



4PCS

#### HARDWARE IDENTIFICATION

1 HEX NUT (Ø5/16"\*6mm - RBW)



7PCS

2 FLAT WASHER (Ø5/16"\*16\*1.5MM-RBW)



7PCS

3 THREADED BOLT (Ø5/16"\*85MM - RBW)



7PCS

4 WRENCH (M13\*89MM - RBW)



1PC

5 PLASTIC WASHER (Ø50\*2MM - BLK)



4PCS

6 LOCK WASHER (Ø5/16"\*2MM -RBW)



7PCS

#### **ASSEMBLY INSTRUCTIONS**



### STEP 1



## STEP 2



### STEP 3



## STEP 4



PAGE 3 OF 5

COASTERFURNITURE.COM

#### **ASSEMBLY INSTRUCTIONS**

# COASTER

### STEP 5



# STEP 6 COMPLETE



PAGE 4 OF 5

COASTERFURNITURE.COM

#### **ASSEMBLY INSTRUCTIONS**



### STEP 7



### STEP 8











Note: Dimension tolerance ±5%