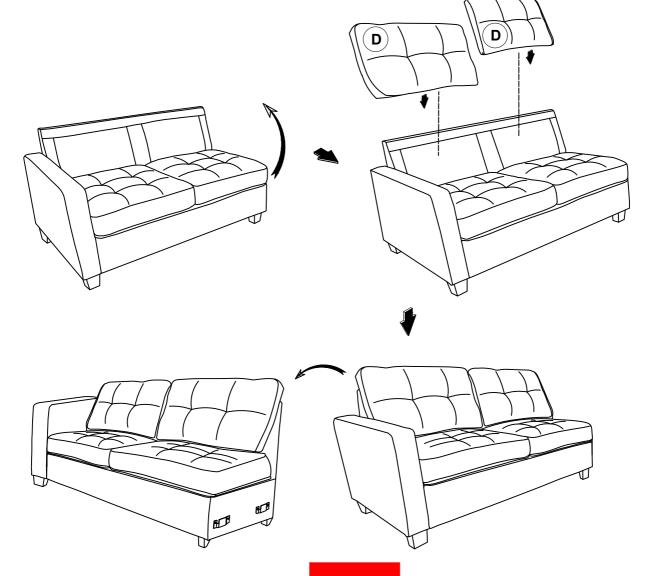

parts that are broken or defective. Please contact the store immediately.
- 2. This product is for home use only and not intended for commercial establishments.



ASSEMBLY TIME

10 MINUTES

#### **PARTS IDENTIFICATION**

A SEAT



1PC

B LEFT ARM

1PC

C LEFT BACK



1PC

D LEFT BACK CUSHION

F

2PCS

E LEG



4PCS

#### HARDWARE IDENTIFICATION

1 HEX NUT (Ø5/16"\*6mm - RBW)



7PCS

2 FLAT WASHER (Ø5/16"\*16\*1.5MM-RBW)



7PCS

3 THREADED BOLT (Ø5/16"\*85MM - RBW)



7PCS

4 WRENCH (M13\*89MM - RBW)



1PC

5 PLASTIC WASHER (Ø50\*2MM - BLK)



4PCS

6 LOCK WASHER (Ø5/16"\*2MM -RBW)



7PCS

#### **ASSEMBLY INSTRUCTIONS**



### STEP 1



## STEP 2



### STEP 3



## STEP 4



PAGE 3 OF 5

COASTERFURNITURE.COM

#### **ASSEMBLY INSTRUCTIONS**

# COASTER

### STEP 5



# STEP 6 COMPLETE



PAGE 4 OF 5

COASTERFURNITURE.COM

#### **ASSEMBLY INSTRUCTIONS**



### STEP 7



### STEP 8











Note: Dimension tolerance ±5%