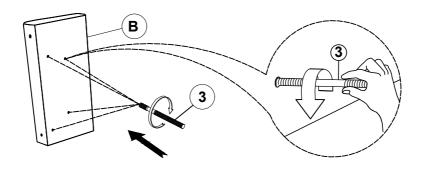

in the same sequence as numbered to assure fast & easy assembly.



#### **WARNING!**

- 1. Don't attempt to repair or modify parts that are broken or defective. Please contact the store immediately.
- 2. This product is for home use only and not intended for commercial establishments.



ASSEMBLY TIME

10 MINUTES

#### **PARTS IDENTIFICATION**

A SEAT



1PC

B LEFT ARM

1PC

C LEFT BACK



1PC

D LEFT BACK CUSHION

F

2PCS

E LEG



4PCS

#### HARDWARE IDENTIFICATION

1 HEX NUT (Ø5/16"\*6mm - RBW)



7PCS

2 FLAT WASHER (Ø5/16"\*16\*1.5MM-RBW)



7PCS

3 THREADED BOLT (Ø5/16"\*85MM - RBW)



7PCS

4 WRENCH (M13\*89MM - RBW)



1PC

5 PLASTIC WASHER (Ø50\*2MM - BLK)



4PCS

6 LOCK WASHER (Ø5/16"\*2MM -RBW)



7PCS

#### **ASSEMBLY INSTRUCTIONS**



### STEP 1



## STEP 2



### STEP 3



## STEP 4



PAGE 3 OF 5

COASTERFURNITURE.COM

#### **ASSEMBLY INSTRUCTIONS**

# COASTER

### STEP 5



# STEP 6 COMPLETE



PAGE 4 OF 5

COASTERFURNITURE.COM

#### **ASSEMBLY INSTRUCTIONS**



### STEP 7



### STEP 8











Note: Dimension tolerance ±5%