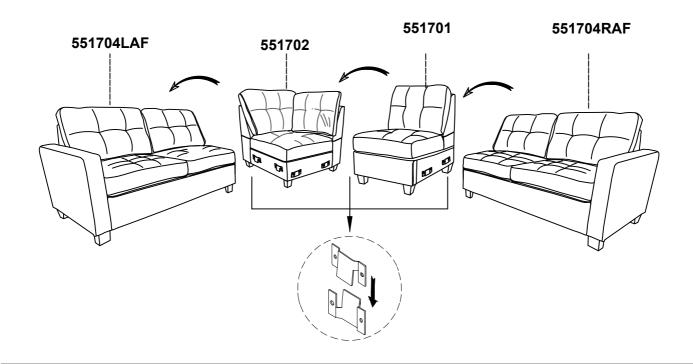

product is for home use only and not intended for commercial establishments.



ASSEMBLY TIME

10 MINUTES

#### **PARTS IDENTIFICATION**

A SEAT



1PC

B LEFT ARM

1PC

C LEFT BACK



1PC

D LEFT BACK CUSHION

F

2PCS

E LEG



4PCS

#### HARDWARE IDENTIFICATION

1 HEX NUT (Ø5/16"\*6mm - RBW)



7PCS

2 FLAT WASHER (Ø5/16"\*16\*1.5MM-RBW)



7PCS

3 THREADED BOLT (Ø5/16"\*85MM - RBW)



7PCS

4 WRENCH (M13\*89MM - RBW)



1PC

5 PLASTIC WASHER (Ø50\*2MM - BLK)



4PCS

6 LOCK WASHER (Ø5/16"\*2MM -RBW)



7PCS

#### **ASSEMBLY INSTRUCTIONS**



### STEP 1



## STEP 2



### STEP 3



## STEP 4



PAGE 3 OF 5

COASTERFURNITURE.COM

#### **ASSEMBLY INSTRUCTIONS**

# COASTER

### STEP 5



# STEP 6 COMPLETE



PAGE 4 OF 5

COASTERFURNITURE.COM

#### **ASSEMBLY INSTRUCTIONS**



### STEP 7



### STEP 8











Note: Dimension tolerance ±5%