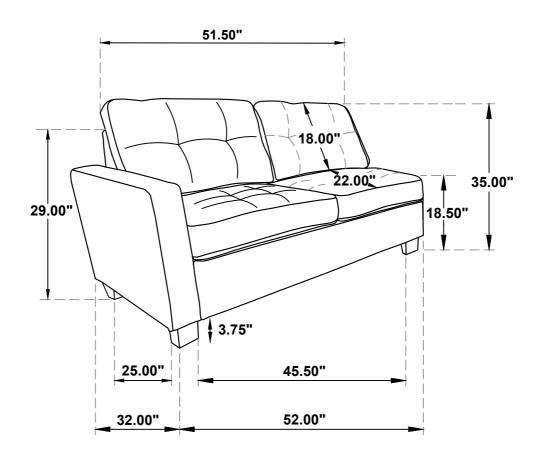

use only and not intended for commercial establishments.



ASSEMBLY TIME

10 MINUTES

#### **PARTS IDENTIFICATION**

A SEAT



1PC

B LEFT ARM

1PC

C LEFT BACK



1PC

D LEFT BACK CUSHION

F

2PCS

E LEG



4PCS

#### HARDWARE IDENTIFICATION

1 HEX NUT (Ø5/16"\*6mm - RBW)



7PCS

2 FLAT WASHER (Ø5/16"\*16\*1.5MM-RBW)



7PCS

3 THREADED BOLT (Ø5/16"\*85MM - RBW)



7PCS

4 WRENCH (M13\*89MM - RBW)



1PC

5 PLASTIC WASHER (Ø50\*2MM - BLK)



4PCS

6 LOCK WASHER (Ø5/16"\*2MM -RBW)



7PCS

#### **ASSEMBLY INSTRUCTIONS**



### STEP 1



## STEP 2



### STEP 3



## STEP 4



PAGE 3 OF 5

COASTERFURNITURE.COM

#### **ASSEMBLY INSTRUCTIONS**

# COASTER

### STEP 5



# STEP 6 COMPLETE



PAGE 4 OF 5

COASTERFURNITURE.COM

#### **ASSEMBLY INSTRUCTIONS**



### STEP 7



### STEP 8











Note: Dimension tolerance ±5%