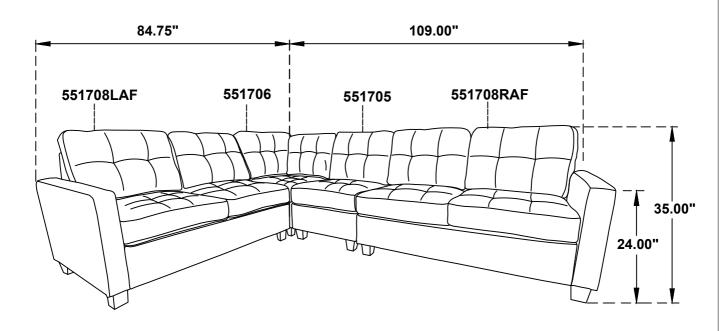

# ASSEMBLY INSTRUCTIONS COASTER FINE FURNITURE

Fine Furniture for every stage of life

551708LAF Laf Loveseat

### STEP 8

Note: Dimension tolerance ±5%