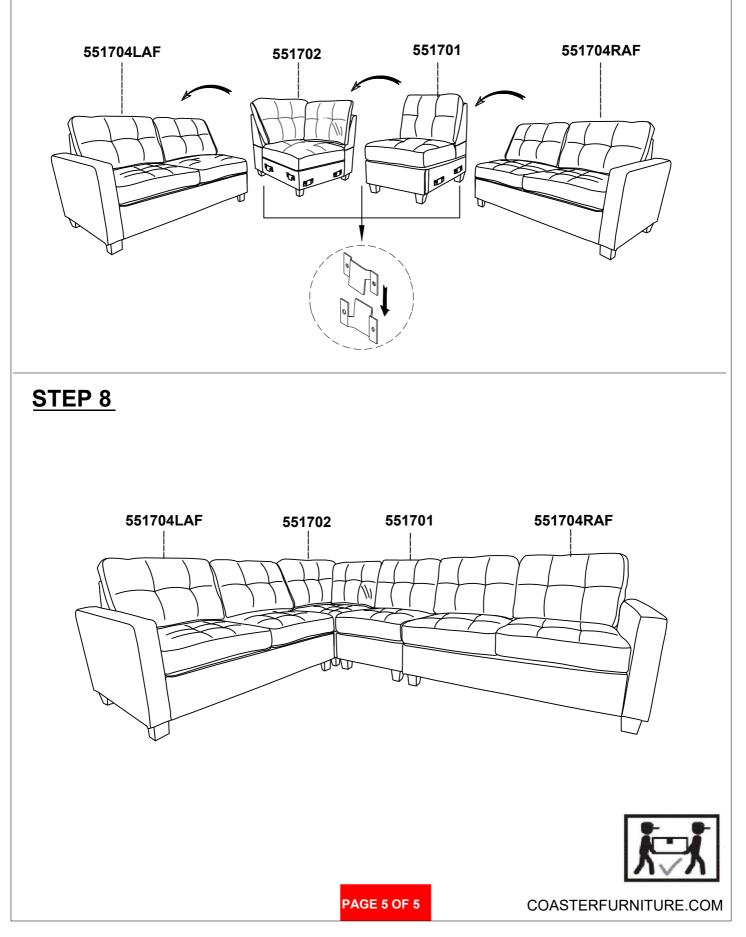

PAGE 1 OF 5

## ITEM: 551708RAF ASSEMBLY INSTRUCTIONS



#### **ASSEMBLY TIPS:**

- 1. Remove hardware from box and sort by size.
- 2. Please check to see that all hardware and parts are present prior to start of assembly.
- 3. Please follow attached instructions in the same sequence as numbered to assure fast & easy assembly.



#### WARNING!

1. Don't attempt to repair or modify parts that are broken or defective. Please contact the store immediately.

2. This product is for home use only and not intended for commercial establishments.



PAGE 2 OF 5

# ITEM: 551708RAF

#### **ASSEMBLY INSTRUCTIONS**



#### <u>STEP 1</u>



### STEP 2



#### STEP 3



### <u>STEP 4</u>





## ITEM: 551708RAF ASSEMBLY INSTRUCTIONS



<u>STEP 7</u>