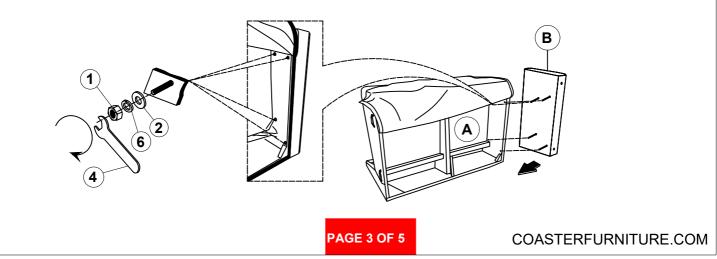

PAGE 1 OF 5

## ITEM: 551708RAF ASSEMBLY INSTRUCTIONS



#### **ASSEMBLY TIPS:**

- 1. Remove hardware from box and sort by size.
- 2. Please check to see that all hardware and parts are present prior to start of assembly.
- 3. Please follow attached instructions in the same sequence as numbered to assure fast & easy assembly.



#### WARNING!

1. Don't attempt to repair or modify parts that are broken or defective. Please contact the store immediately.

2. This product is for home use only and not intended for commercial establishments.



PAGE 2 OF 5

# ITEM: 551708RAF

#### **ASSEMBLY INSTRUCTIONS**



#### <u>STEP 1</u>



### STEP 2



#### STEP 3



### <u>STEP 4</u>





## ITEM: 551708RAF ASSEMBLY INSTRUCTIONS



<u>STEP 7</u>