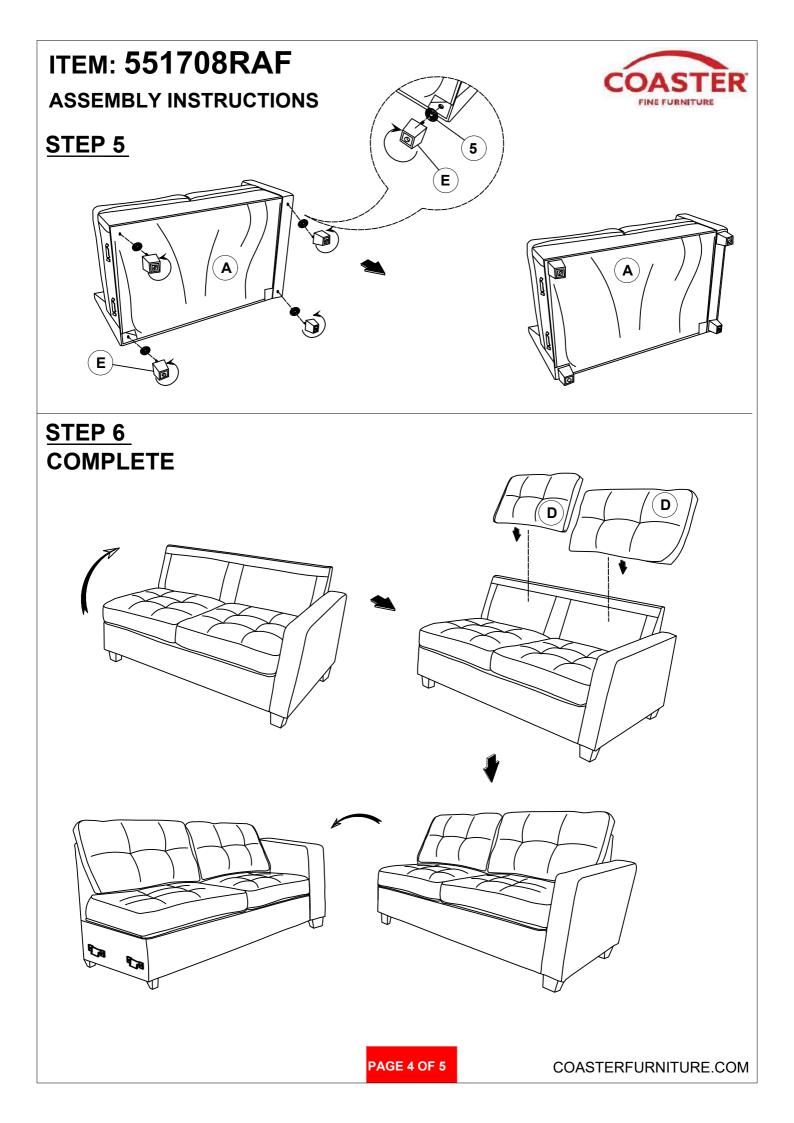

PAGE 1 OF 5

## ITEM: 551708RAF ASSEMBLY INSTRUCTIONS



#### **ASSEMBLY TIPS:**

- 1. Remove hardware from box and sort by size.
- 2. Please check to see that all hardware and parts are present prior to start of assembly.
- 3. Please follow attached instructions in the same sequence as numbered to assure fast & easy assembly.



#### WARNING!

1. Don't attempt to repair or modify parts that are broken or defective. Please contact the store immediately.

2. This product is for home use only and not intended for commercial establishments.



PAGE 2 OF 5

# ITEM: 551708RAF

#### **ASSEMBLY INSTRUCTIONS**



#### <u>STEP 1</u>



### STEP 2



#### STEP 3



### <u>STEP 4</u>





## ITEM: 551708RAF ASSEMBLY INSTRUCTIONS



<u>STEP 7</u>