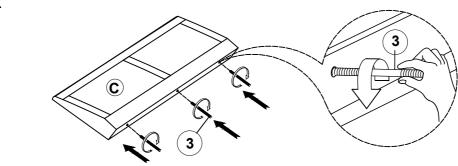

PAGE 1 OF 5

## ITEM: 551708RAF ASSEMBLY INSTRUCTIONS



#### **ASSEMBLY TIPS:**

- 1. Remove hardware from box and sort by size.
- 2. Please check to see that all hardware and parts are present prior to start of assembly.
- 3. Please follow attached instructions in the same sequence as numbered to assure fast & easy assembly.



#### WARNING!

1. Don't attempt to repair or modify parts that are broken or defective. Please contact the store immediately.

2. This product is for home use only and not intended for commercial establishments.



PAGE 2 OF 5

# ITEM: 551708RAF

#### **ASSEMBLY INSTRUCTIONS**



#### <u>STEP 1</u>



### STEP 2



#### STEP 3



### <u>STEP 4</u>





## ITEM: 551708RAF ASSEMBLY INSTRUCTIONS



<u>STEP 7</u>