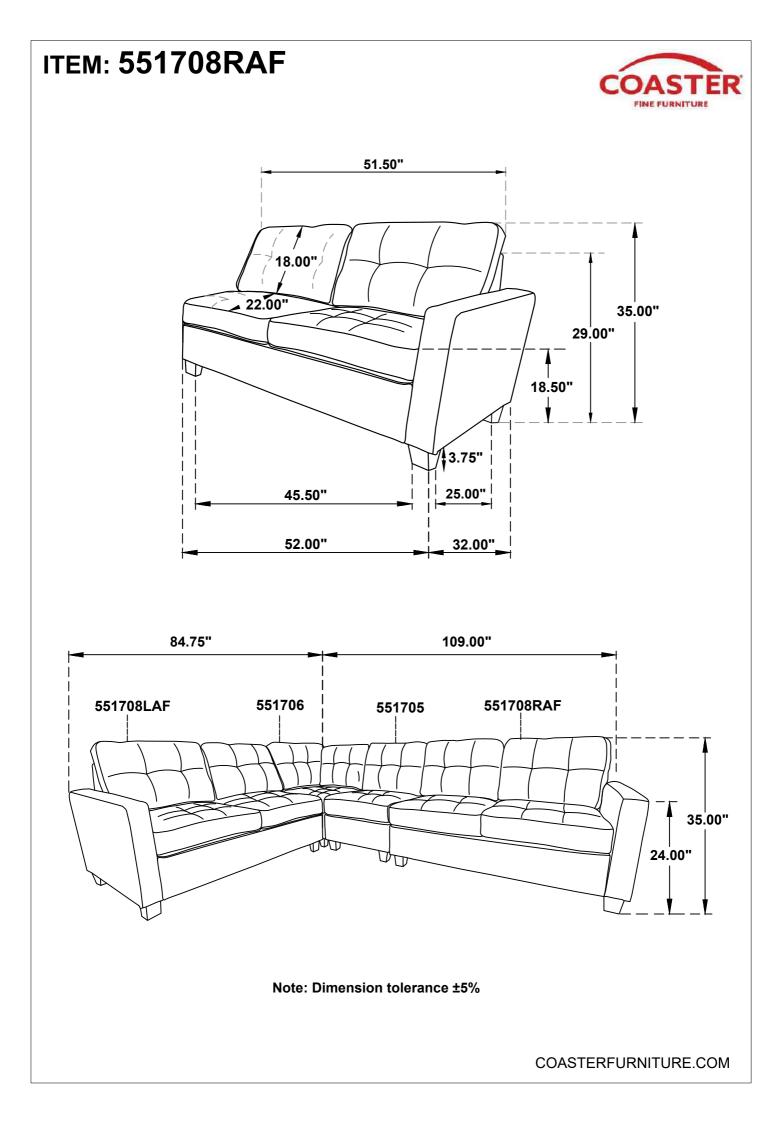

PAGE 1 OF 5

## ITEM: 551708RAF ASSEMBLY INSTRUCTIONS



#### **ASSEMBLY TIPS:**

- 1. Remove hardware from box and sort by size.
- 2. Please check to see that all hardware and parts are present prior to start of assembly.
- 3. Please follow attached instructions in the same sequence as numbered to assure fast & easy assembly.



#### WARNING!

1. Don't attempt to repair or modify parts that are broken or defective. Please contact the store immediately.

2. This product is for home use only and not intended for commercial establishments.



PAGE 2 OF 5

# ITEM: 551708RAF

#### **ASSEMBLY INSTRUCTIONS**



#### <u>STEP 1</u>



### STEP 2



#### STEP 3



### <u>STEP 4</u>





## ITEM: 551708RAF ASSEMBLY INSTRUCTIONS



<u>STEP 7</u>