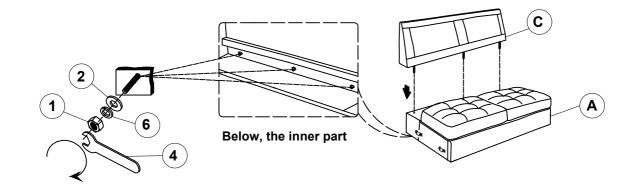

PAGE 1 OF 5

## ITEM: 551708RAF ASSEMBLY INSTRUCTIONS



#### **ASSEMBLY TIPS:**

- 1. Remove hardware from box and sort by size.
- 2. Please check to see that all hardware and parts are present prior to start of assembly.
- 3. Please follow attached instructions in the same sequence as numbered to assure fast & easy assembly.



#### WARNING!

1. Don't attempt to repair or modify parts that are broken or defective. Please contact the store immediately.

2. This product is for home use only and not intended for commercial establishments.



PAGE 2 OF 5

# ITEM: 551708RAF

#### **ASSEMBLY INSTRUCTIONS**



#### <u>STEP 1</u>



### STEP 2



#### STEP 3



### <u>STEP 4</u>





## ITEM: 551708RAF ASSEMBLY INSTRUCTIONS



<u>STEP 7</u>