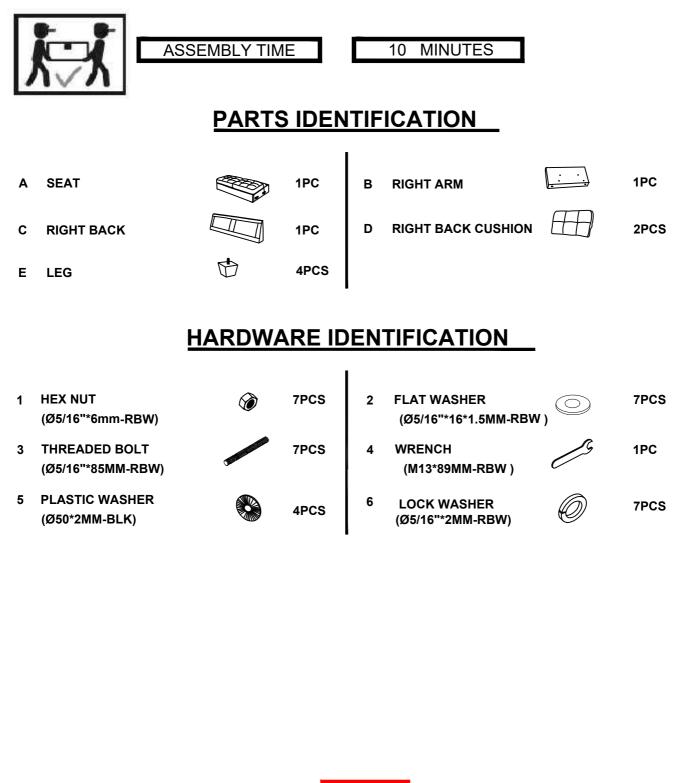

#### **ASSEMBLY TIPS:**

- 1. Remove hardware from box and sort by size.
- 2. Please check to see that all hardware and parts are present prior to start of assembly.
- 3. Please follow attached instructions in the same sequence as numbered to assure fast & easy assembly.