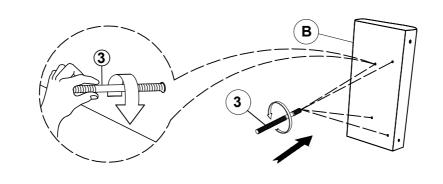

PAGE 1 OF 5

## ITEM: 551708RAF ASSEMBLY INSTRUCTIONS



#### **ASSEMBLY TIPS:**

- 1. Remove hardware from box and sort by size.
- 2. Please check to see that all hardware and parts are present prior to start of assembly.
- 3. Please follow attached instructions in the same sequence as numbered to assure fast & easy assembly.



#### WARNING!

1. Don't attempt to repair or modify parts that are broken or defective. Please contact the store immediately.

2. This product is for home use only and not intended for commercial establishments.



PAGE 2 OF 5

# ITEM: 551708RAF

#### **ASSEMBLY INSTRUCTIONS**



#### <u>STEP 1</u>



### STEP 2



#### STEP 3



### <u>STEP 4</u>





## ITEM: 551708RAF ASSEMBLY INSTRUCTIONS



<u>STEP 7</u>