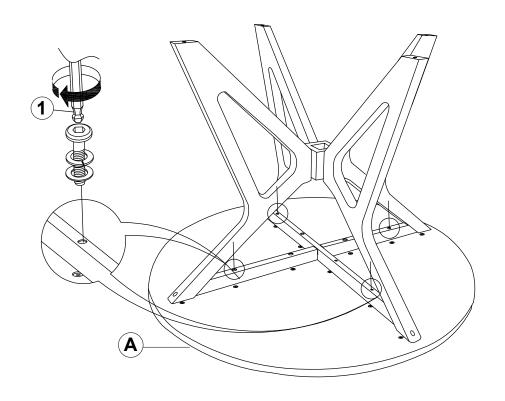

HER<br>(M6 x 13mm - RBW) | 12PCS |
| 5 | BIG FLAT WASHER<br>(1/4" - RBW)        | 8PCS  |
| 6 | WOOD DOWEL<br>(M10 X 30MM)             | 4PCS  |
| 7 | ADJUSTABLE LEVELER<br>(M8 X 20MM)      | 4PCS  |

NOTE:

Phillips head screw driver is required in the assembly process; however, manufacturer not provide this item.

# COASTER'

#### **ASSEMBLY INSTRUCTIONS**

#### STEP 1

ATTENTION! PLEASE REMOVE ALL SCREWS AND WOOD BLOCKS BEFORE ASSEMBLE.



### STEP 2

ATTENTION! PLEASE REMOVE ALL BOLTS, LOCK WASHERS AND FLAT WASHERS IN THIS STEP AND USE ALL HARDWARE IN STEP 6.



PAGE 3 OF 7

# COASTER

#### **ASSEMBLY INSTRUCTIONS**

### STEP 3



## STEP 4



# COASTER

#### **ASSEMBLY INSTRUCTIONS**

### STEP 5



#### STEP 6

ATTENTION! PLEASE USE ALL BOLTS, LOCK WASHERS AND FLAT WASHERS IN STEP 2



PAGE 5 OF 7

# COASTER

#### **ASSEMBLY INSTRUCTIONS**

# STEP 7



# STEP 8



PAGE 6 OF 7

# COASTER

#### **ASSEMBLY INSTRUCTIONS**

### STEP 9



# STEP 10 COMPLETE







Note: Dimension tolerance ±5%