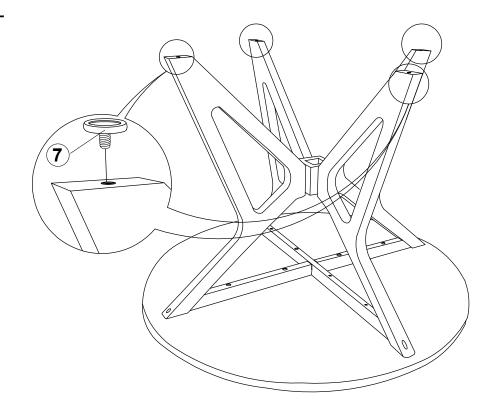

#### STEP 6

ATTENTION! PLEASE USE ALL BOLTS, LOCK WASHERS AND FLAT WASHERS IN STEP 2

PAGE 5 OF 7