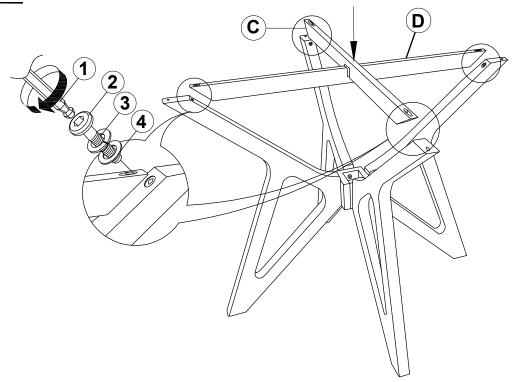

### STEP 5

#### STEP 6

ATTENTION! PLEASE USE ALL BOLTS, LOCK WASHERS AND FLAT WASHERS IN STEP 2

PAGE 5 OF 7