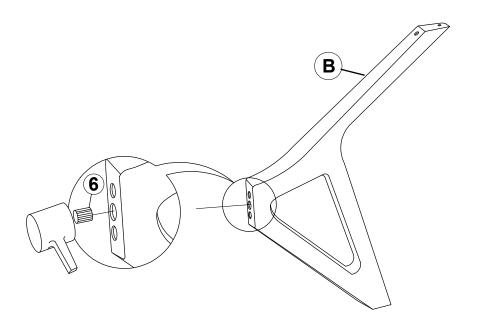

#### STEP 6

ATTENTION! PLEASE USE ALL BOLTS, LOCK WASHERS AND FLAT WASHERS IN STEP 2

PAGE 5 OF 7