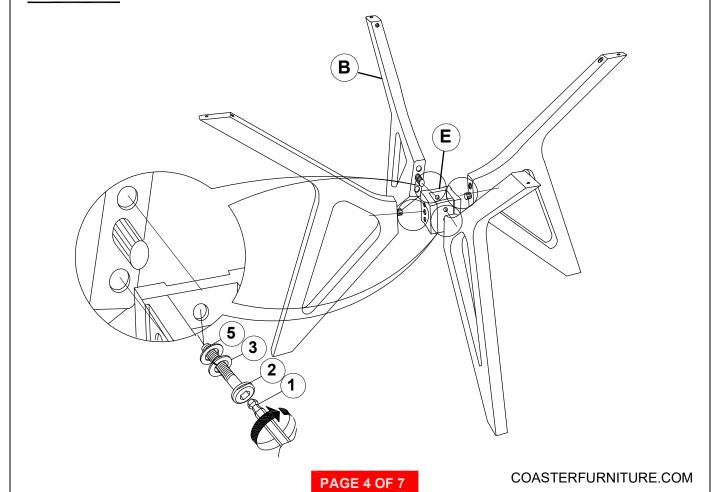

------|-------|
| 2 | BOLT<br>(M6 x 40mm - RBW)              | 20PCS |
| 3 | LOCK WASHER<br>(1/4" - BLK)            | 20PCS |
| 4 | SMALL FLAT WASHER<br>(M6 x 13mm - RBW) | 12PCS |
| 5 | BIG FLAT WASHER<br>(1/4" - RBW)        | 8PCS  |
| 6 | WOOD DOWEL<br>(M10 X 30MM)             | 4PCS  |
| 7 | ADJUSTABLE LEVELER<br>(M8 X 20MM)      | 4PCS  |

NOTE:

Phillips head screw driver is required in the assembly process; however, manufacturer not provide this item.

# COASTER'

#### **ASSEMBLY INSTRUCTIONS**

#### STEP 1

ATTENTION! PLEASE REMOVE ALL SCREWS AND WOOD BLOCKS BEFORE ASSEMBLE.



### STEP 2

ATTENTION! PLEASE REMOVE ALL BOLTS, LOCK WASHERS AND FLAT WASHERS IN THIS STEP AND USE ALL HARDWARE IN STEP 6.



PAGE 3 OF 7

# COASTER

#### **ASSEMBLY INSTRUCTIONS**

### STEP 3



## STEP 4



# COASTER

#### **ASSEMBLY INSTRUCTIONS**

### STEP 5



#### STEP 6

ATTENTION! PLEASE USE ALL BOLTS, LOCK WASHERS AND FLAT WASHERS IN STEP 2



PAGE 5 OF 7

# COASTER

#### **ASSEMBLY INSTRUCTIONS**

# STEP 7



# STEP 8



PAGE 6 OF 7

# COASTER

#### **ASSEMBLY INSTRUCTIONS**

### STEP 9



# STEP 10 COMPLETE







Note: Dimension tolerance ±5%