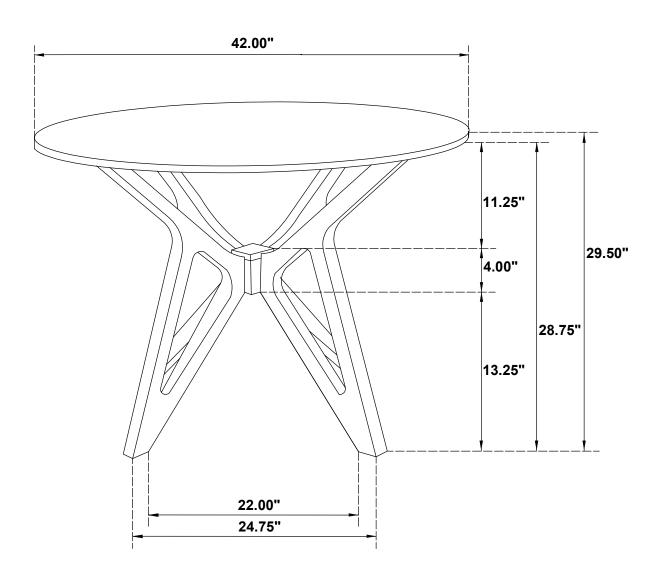

X 20MM)      | 4PCS  |

NOTE:

Phillips head screw driver is required in the assembly process; however, manufacturer not provide this item.

# COASTER'

#### **ASSEMBLY INSTRUCTIONS**

#### STEP 1

ATTENTION! PLEASE REMOVE ALL SCREWS AND WOOD BLOCKS BEFORE ASSEMBLE.



### STEP 2

ATTENTION! PLEASE REMOVE ALL BOLTS, LOCK WASHERS AND FLAT WASHERS IN THIS STEP AND USE ALL HARDWARE IN STEP 6.



PAGE 3 OF 7

# COASTER

#### **ASSEMBLY INSTRUCTIONS**

### STEP 3



## STEP 4



# COASTER

#### **ASSEMBLY INSTRUCTIONS**

### STEP 5



#### STEP 6

ATTENTION! PLEASE USE ALL BOLTS, LOCK WASHERS AND FLAT WASHERS IN STEP 2



PAGE 5 OF 7

# COASTER

#### **ASSEMBLY INSTRUCTIONS**

# STEP 7



# STEP 8



PAGE 6 OF 7

# COASTER

#### **ASSEMBLY INSTRUCTIONS**

### STEP 9



# STEP 10 COMPLETE







Note: Dimension tolerance ±5%