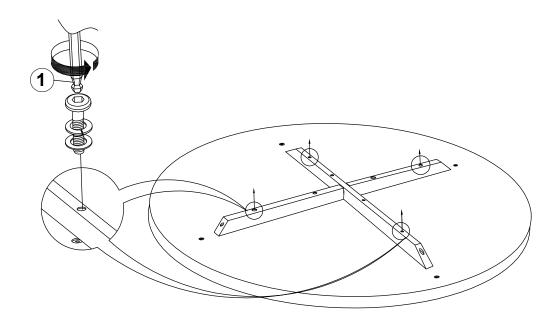

### STEP 2

ATTENTION! PLEASE REMOVE ALL BOLTS, LOCK WASHERS AND FLAT WASHERS IN THIS STEP AND USE ALL HARDWARE IN STEP 6.

PAGE 3 OF 7