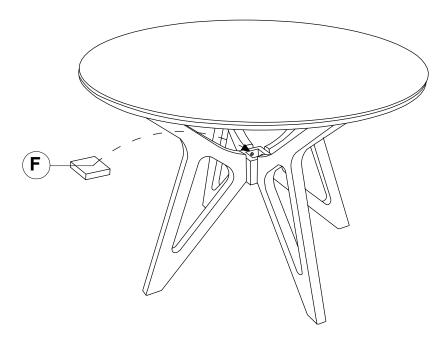

>(M8 X 20MM)      | 4PCS  |

NOTE:

Phillips head screw driver is required in the assembly process; however, manufacturer not provide this item.

# COASTER'

#### **ASSEMBLY INSTRUCTIONS**

#### STEP 1

ATTENTION! PLEASE REMOVE ALL SCREWS AND WOOD BLOCKS BEFORE ASSEMBLE.



### STEP 2

ATTENTION! PLEASE REMOVE ALL BOLTS, LOCK WASHERS AND FLAT WASHERS IN THIS STEP AND USE ALL HARDWARE IN STEP 6.



PAGE 3 OF 7

# COASTER

#### **ASSEMBLY INSTRUCTIONS**

### STEP 3



## STEP 4



# COASTER

#### **ASSEMBLY INSTRUCTIONS**

### STEP 5



#### STEP 6

ATTENTION! PLEASE USE ALL BOLTS, LOCK WASHERS AND FLAT WASHERS IN STEP 2



PAGE 5 OF 7

# COASTER

#### **ASSEMBLY INSTRUCTIONS**

# STEP 7



# STEP 8



PAGE 6 OF 7

# COASTER

#### **ASSEMBLY INSTRUCTIONS**

### STEP 9



# STEP 10 COMPLETE







Note: Dimension tolerance ±5%