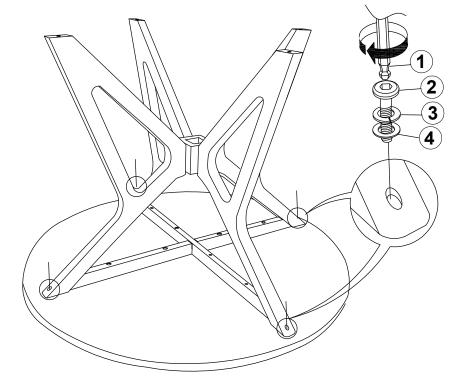

### STEP 2

ATTENTION! PLEASE REMOVE ALL BOLTS, LOCK WASHERS AND FLAT WASHERS IN THIS STEP AND USE ALL HARDWARE IN STEP 6.

PAGE 3 OF 7