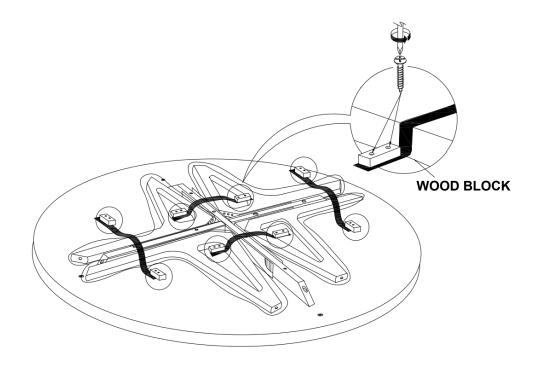

#### STEP 1

ATTENTION! PLEASE REMOVE ALL SCREWS AND WOOD BLOCKS BEFORE ASSEMBLE.