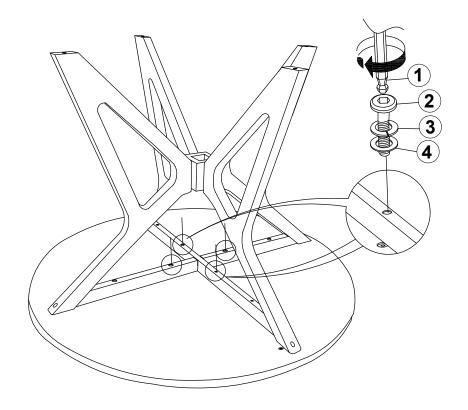

RBW)        | 8PCS  |
| 6 | WOOD DOWEL<br>(M10 X 30MM)             | 4PCS  |
| 7 | ADJUSTABLE LEVELER<br>(M8 X 20MM)      | 4PCS  |

NOTE:

Phillips head screw driver is required in the assembly process; however, manufacturer not provide this item.

# COASTER'

#### **ASSEMBLY INSTRUCTIONS**

#### STEP 1

ATTENTION! PLEASE REMOVE ALL SCREWS AND WOOD BLOCKS BEFORE ASSEMBLE.



### STEP 2

ATTENTION! PLEASE REMOVE ALL BOLTS, LOCK WASHERS AND FLAT WASHERS IN THIS STEP AND USE ALL HARDWARE IN STEP 6.



PAGE 3 OF 7

# COASTER

#### **ASSEMBLY INSTRUCTIONS**

### STEP 3



## STEP 4



# COASTER

#### **ASSEMBLY INSTRUCTIONS**

### STEP 5



#### STEP 6

ATTENTION! PLEASE USE ALL BOLTS, LOCK WASHERS AND FLAT WASHERS IN STEP 2



PAGE 5 OF 7

# COASTER

#### **ASSEMBLY INSTRUCTIONS**

# STEP 7



# STEP 8



PAGE 6 OF 7

# COASTER

#### **ASSEMBLY INSTRUCTIONS**

### STEP 9



# STEP 10 COMPLETE







Note: Dimension tolerance ±5%