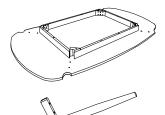

# ASSEMBLY INSTRUCTIONS COASTER FINE FURNITURE



Fine Furniture for every stage of life

108461 Dining Table

**REVISION 0: 10/16/2023** 

PAGE 1 OF 4

COASTERFURNITURE.COM



#### **ASSEMBLY INSTRUCTIONS**

#### **ASSEMBLY TIPS:**

- 1. Remove hardware from box and sort by size.
- 2. Please check to see that all hardware and parts are present prior to start of assembly.
- 3. Please follow attached instructions in the same sequence as numbered to assure fast & easy assembly.



#### **WARNING!**

- 1. Don't attempt to repair or modify parts that are broken or defective. Please contact the store immediately.
- 2. This product is for home use only and not intended for commercial establishments.



ASSEMBLY TIME



# PARTS IDENTIFICATION

A TOP



1PC

B LEG

4PCS

### HARDWARE IDENTIFICATION

| 1 | ALLEN WRENCH<br>(M4 x 110mm - BLK)     |     | 1PC   |
|---|----------------------------------------|-----|-------|
| 2 | HEX HEAD SCREW<br>(M6.5 x 70mm - RBW)  | (a) | 8PCS  |
| 3 | BOLT<br>(M6 x 60mm - RBW)              |     | 8PCS  |
| 4 | LOCK WASHER<br>(1/4" - BLK)            |     | 16PCS |
| 5 | SMALL FLAT WASHER<br>(M6 x 13mm - RBW) |     | 8PCS  |
| 6 | BIG FLAT WASHER<br>(1/4" - RBW)        |     | 8PCS  |

#### NOTE:

Phillips head screw driver is required in the assembly process; However, manufacturer not provide this item.

# COASTER FINE FURNITURE

#### **ASSEMBLY INSTRUCTIONS**

## STEP 1

ATTENTION! PLEASE REMOVE ALL SCREWS AND WOOD BLOCKS BEFORE ASSEMBLE.



# STEP 2



PAGE 3 OF 4

COASTERFURNITURE.COM

# COASTER

##