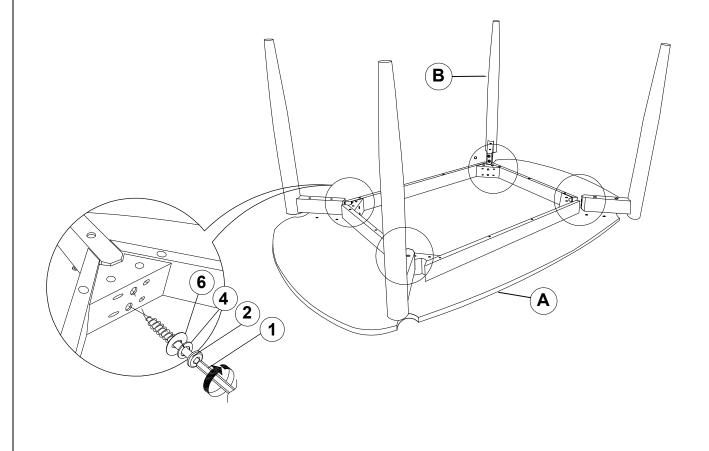

# STEP 2

PAGE 3 OF 4

COASTERFURNITURE.COM

# PARTS IDENTIFICATION

A TOP

1PC

B LEG

4PCS

### HARDWARE IDENTIFICATION

| 1 | ALLEN WRENCH<br>(M4 x 110mm - BLK)     |     | 1PC   |
|---|----------------------------------------|-----|-------|
| 2 | HEX HEAD SCREW<br>(M6.5 x 70mm - RBW)  | (a) | 8PCS  |
| 3 | BOLT<br>(M6 x 60mm - RBW)              |     | 8PCS  |
| 4 | LOCK WASHER<br>(1/4" - BLK)            |     | 16PCS |
| 5 | SMALL FLAT WASHER<br>(M6 x 13mm - RBW) |     | 8PCS  |
| 6 | BIG FLAT WASHER<br>(1/4" - RBW)        |     | 8PCS  |