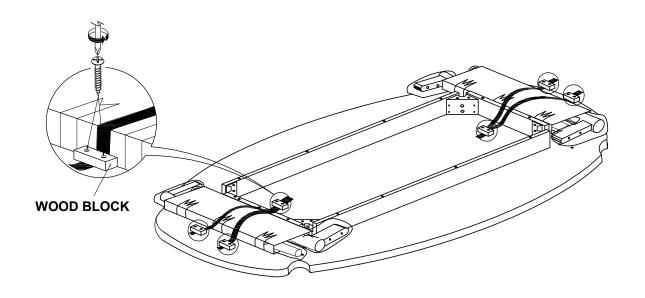

lishments.



ASSEMBLY TIME



# PARTS IDENTIFICATION

A TOP



1PC

B LEG

4PCS

### HARDWARE IDENTIFICATION

| 1 | ALLEN WRENCH<br>(M4 x 110mm - BLK)     |     | 1PC   |
|---|----------------------------------------|-----|-------|
| 2 | HEX HEAD SCREW<br>(M6.5 x 70mm - RBW)  | (a) | 8PCS  |
| 3 | BOLT<br>(M6 x 60mm - RBW)              |     | 8PCS  |
| 4 | LOCK WASHER<br>(1/4" - BLK)            |     | 16PCS |
| 5 | SMALL FLAT WASHER<br>(M6 x 13mm - RBW) |     | 8PCS  |
| 6 | BIG FLAT WASHER<br>(1/4" - RBW)        |     | 8PCS  |

#### NOTE:

Phillips head screw driver is required in the assembly process; However, manufacturer not provide this item.

# COASTER FINE FURNITURE

#### **ASSEMBLY INSTRUCTIONS**

## STEP 1

ATTENTION! PLEASE REMOVE ALL SCREWS AND WOOD BLOCKS BEFORE ASSEMBLE.



# STEP 2



PAGE 3 OF 4

COASTERFURNITURE.COM

# COASTER

### **ASSEMBLY INSTRUCTIONS**

# STEP 3



# STEP 4 COMPLETE



X

COASTERFURNITURE.COM





Note: Dimension tolerance ±5%