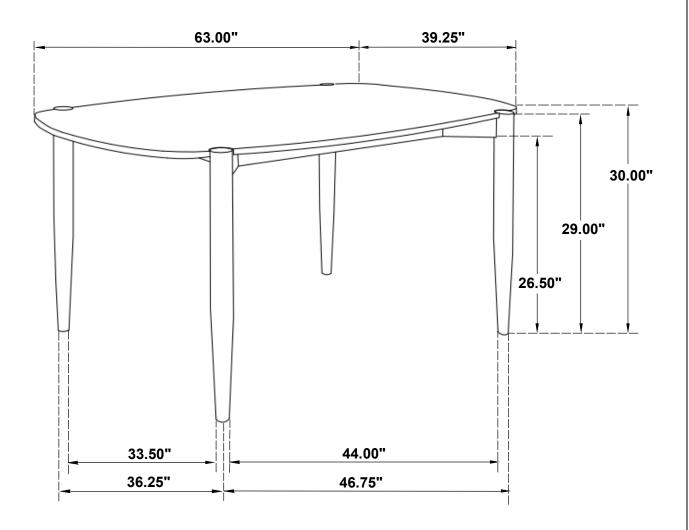

|     | 1PC   |
|---|----------------------------------------|-----|-------|
| 2 | HEX HEAD SCREW<br>(M6.5 x 70mm - RBW)  | (a) | 8PCS  |
| 3 | BOLT<br>(M6 x 60mm - RBW)              |     | 8PCS  |
| 4 | LOCK WASHER<br>(1/4" - BLK)            |     | 16PCS |
| 5 | SMALL FLAT WASHER<br>(M6 x 13mm - RBW) |     | 8PCS  |
| 6 | BIG FLAT WASHER<br>(1/4" - RBW)        |     | 8PCS  |

#### NOTE:

Phillips head screw driver is required in the assembly process; However, manufacturer not provide this item.

# COASTER FINE FURNITURE

#### **ASSEMBLY INSTRUCTIONS**

## STEP 1

ATTENTION! PLEASE REMOVE ALL SCREWS AND WOOD BLOCKS BEFORE ASSEMBLE.



# STEP 2



PAGE 3 OF 4

COASTERFURNITURE.COM

# COASTER

### **ASSEMBLY INSTRUCTIONS**

# STEP 3



# STEP 4 COMPLETE



X

COASTERFURNITURE.COM





Note: Dimension tolerance ±5%