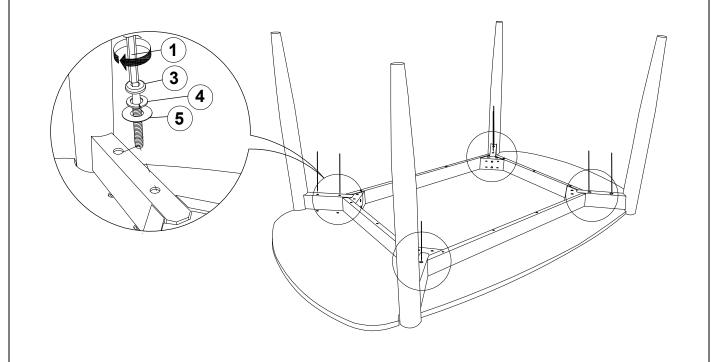

## STEP 1

ATTENTION! PLEASE REMOVE ALL SCREWS AND WOOD BLOCKS BEFORE ASSEMBLE.

### HARDWARE IDENTIFICATION

| 1 | ALLEN WRENCH<br>(M4 x 110mm - BLK)     |     | 1PC   |
|---|----------------------------------------|-----|-------|
| 2 | HEX HEAD SCREW<br>(M6.5 x 70mm - RBW)  | (a) | 8PCS  |
| 3 | BOLT<br>(M6 x 60mm - RBW)              |     | 8PCS  |
| 4 | LOCK WASHER<br>(1/4" - BLK)            |     | 16PCS |
| 5 | SMALL FLAT WASHER<br>(M6 x 13mm - RBW) |     | 8PCS  |
| 6 | BIG FLAT WASHER<br>(1/4" - RBW)        |     | 8PCS  |

# PARTS IDENTIFICATION

A TOP

1PC

B LEG

4PCS