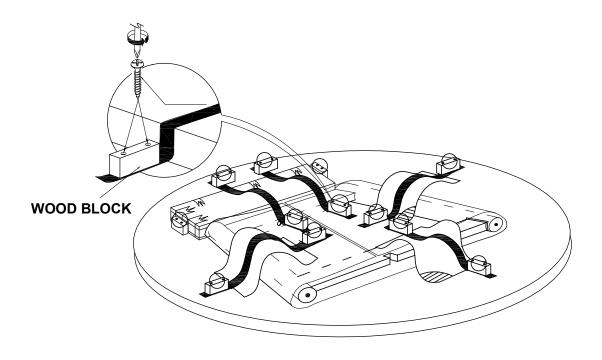

### STEP 1

ATTENTION! PLEASE REMOVE ALL SCREWS AND WOOD BLOCKS BEFORE ASSEMBLE.