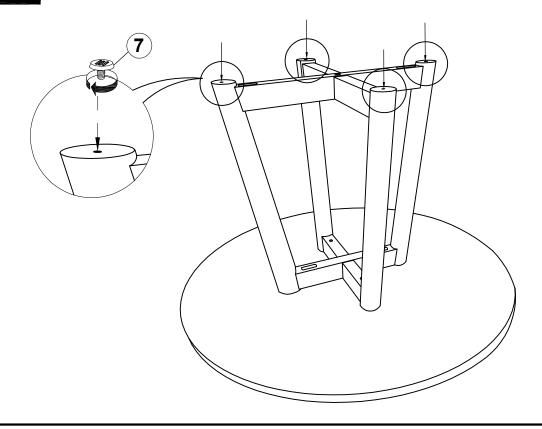

### STEP 7

### HARDWARE IDENTIFICATION

| 1 | ALLEN WRENCH<br>(M4 x 110mm - BLK)  | 1PC  |
|---|-------------------------------------|------|
| 2 | BOLT<br>(M6 x 50mm - RBW)           | 8PCS |
| 3 | LOCK WASHER<br>(1/4" - BLK)         | 8PCS |
| 4 | FLAT WASHER<br>(M6 x 13mm - RBW)    | 8PCS |
| 5 | HEX HEAD SCREW<br>(M7 x 50mm - RBW) | 1PC  |
| 6 | DOWEL PIN<br>(M8 X 30MM)            | 4PCS |
| 7 | ADJUSTABLE LEVELER<br>(M6 X 24MM)   | 4PCS |