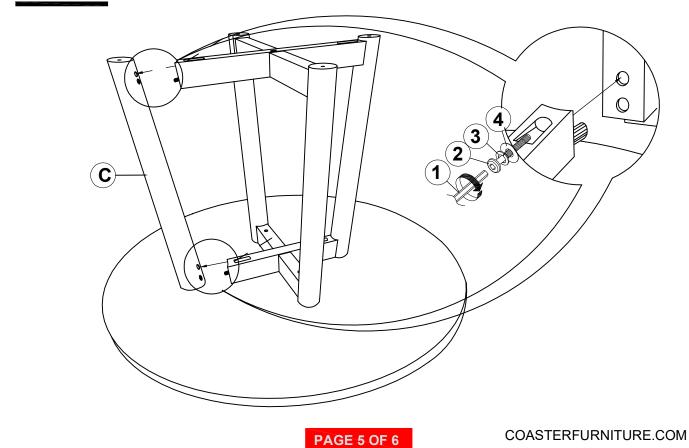

### STEP 3

### PARTS IDENTIFICATION

| A | ТОР            | 1PC  |
|---|----------------|------|
| В | LEG FRAME      | 1PC  |
| С | LEG            | 2PCS |
| D | UPPER CROSSBAR | 1PC  |
| E | LOWER CROSSBAR | 1PC  |

### HARDWARE IDENTIFICATION

| 1 | ALLEN WRENCH<br>(M4 x 110mm - BLK)  | 1PC  |
|---|-------------------------------------|------|
| 2 | BOLT<br>(M6 x 50mm - RBW)           | 8PCS |
| 3 | LOCK WASHER<br>(1/4" - BLK)         | 8PCS |
| 4 | FLAT WASHER<br>(M6 x 13mm - RBW)    | 8PCS |
| 5 | HEX HEAD SCREW<br>(M7 x 50mm - RBW) | 1PC  |
| 6 | DOWEL PIN<br>(M8 X 30MM)            | 4PCS |
| 7 | ADJUSTABLE LEVELER<br>(M6 X 24MM)   | 4PCS |