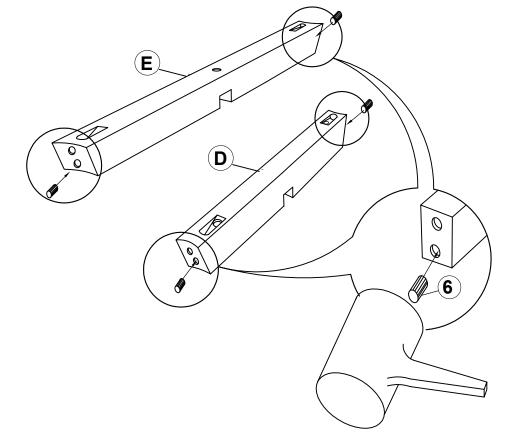

| LEG            | 2PCS |
| D | UPPER CROSSBAR | 1PC  |
| E | LOWER CROSSBAR | 1PC  |

### HARDWARE IDENTIFICATION

| 1 | ALLEN WRENCH<br>(M4 x 110mm - BLK)  | 1PC  |
|---|-------------------------------------|------|
| 2 | BOLT<br>(M6 x 50mm - RBW)           | 8PCS |
| 3 | LOCK WASHER<br>(1/4" - BLK)         | 8PCS |
| 4 | FLAT WASHER<br>(M6 x 13mm - RBW)    | 8PCS |
| 5 | HEX HEAD SCREW<br>(M7 x 50mm - RBW) | 1PC  |
| 6 | DOWEL PIN<br>(M8 X 30MM)            | 4PCS |
| 7 | ADJUSTABLE LEVELER<br>(M6 X 24MM)   | 4PCS |

#### NOTE:

Phillips head screw driver is required in the assembly process; However, manufacturer not provide this item.

PAGE 2 OF 6

## COASTER

#### **ASSEMBLY INSTRUCTIONS**

### STEP 1

ATTENTION! PLEASE REMOVE ALL SCREWS AND WOOD BLOCKS BEFORE ASSEMBLE.



## STEP 2



PAGE 3 OF 6

COASTERFURNITURE.COM

## COASTER

### **ASSEMBLY INSTRUCTIONS**

### STEP 3



## STEP 4



## COASTER

### **ASSEMBLY INSTRUCTIONS**

### STEP 5



### STEP 6



## COASTER

### **ASSEMBLY INSTRUCTIONS**

### STEP 7



# STEP 8 COMPLETE



PAGE 6 OF 6

COASTERFURNITURE.COM





Note: Dimension tolerance ±5%