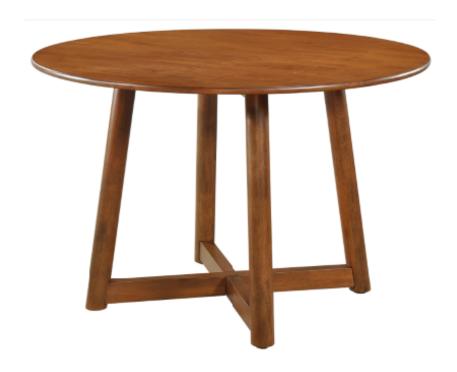

### PARTS IDENTIFICATION

| A | ТОР            | 1PC  |
|---|----------------|------|
| В | LEG FRAME      | 1PC  |
| С | LEG            | 2PCS |
| D | UPPER CROSSBAR | 1PC  |
| E | LOWER CROSSBAR | 1PC  |