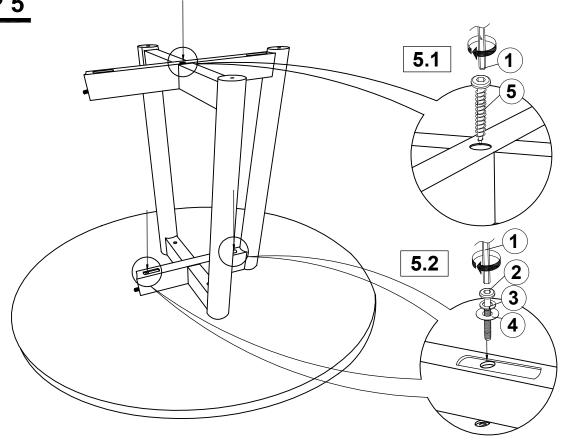

### STEP 5

### STEP 6

### HARDWARE IDENTIFICATION

| 1 | ALLEN WRENCH<br>(M4 x 110mm - BLK)  | 1PC  |
|---|-------------------------------------|------|
| 2 | BOLT<br>(M6 x 50mm - RBW)           | 8PCS |
| 3 | LOCK WASHER<br>(1/4" - BLK)         | 8PCS |
| 4 | FLAT WASHER<br>(M6 x 13mm - RBW)    | 8PCS |
| 5 | HEX HEAD SCREW<br>(M7 x 50mm - RBW) | 1PC  |
| 6 | DOWEL PIN<br>(M8 X 30MM)            | 4PCS |
| 7 | ADJUSTABLE LEVELER<br>(M6 X 24MM)   | 4PCS |