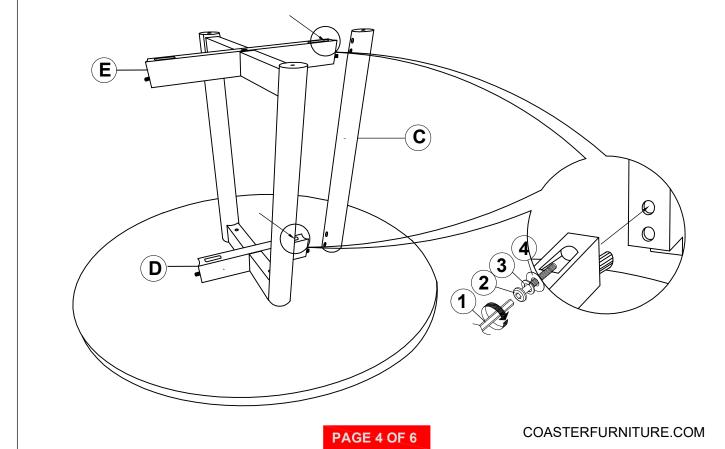

## STEP 4

### PARTS IDENTIFICATION

| A | ТОР            | 1PC  |
|---|----------------|------|
| В | LEG FRAME      | 1PC  |
| С | LEG            | 2PCS |
| D | UPPER CROSSBAR | 1PC  |
| E | LOWER CROSSBAR | 1PC  |

### HARDWARE IDENTIFICATION

| 1 | ALLEN WRENCH<br>(M4 x 110mm - BLK)  | 1PC  |
|---|-------------------------------------|------|
| 2 | BOLT<br>(M6 x 50mm - RBW)           | 8PCS |
| 3 | LOCK WASHER<br>(1/4" - BLK)         | 8PCS |
| 4 | FLAT WASHER<br>(M6 x 13mm - RBW)    | 8PCS |
| 5 | HEX HEAD SCREW<br>(M7 x 50mm - RBW) | 1PC  |
| 6 | DOWEL PIN<br>(M8 X 30MM)            | 4PCS |
| 7 | ADJUSTABLE LEVELER<br>(M6 X 24MM)   | 4PCS |