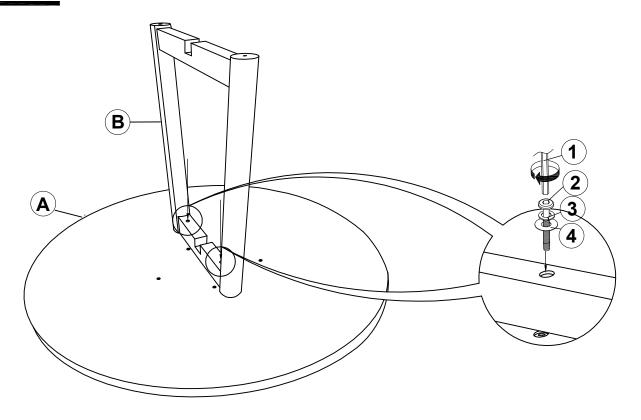

HARDWARE IDENTIFICATION

| 1 | ALLEN WRENCH<br>(M4 x 110mm - BLK)  | 1PC  |
|---|-------------------------------------|------|
| 2 | BOLT<br>(M6 x 50mm - RBW)           | 8PCS |
| 3 | LOCK WASHER<br>(1/4" - BLK)         | 8PCS |
| 4 | FLAT WASHER<br>(M6 x 13mm - RBW)    | 8PCS |
| 5 | HEX HEAD SCREW<br>(M7 x 50mm - RBW) | 1PC  |
| 6 | DOWEL PIN<br>(M8 X 30MM)            | 4PCS |
| 7 | ADJUSTABLE LEVELER<br>(M6 X 24MM)   | 4PCS |

#### NOTE:

Phillips head screw driver is required in the assembly process; However, manufacturer not provide this item.

PAGE 2 OF 6

## COASTER

#### **ASSEMBLY INSTRUCTIONS**

### STEP 1

ATTENTION! PLEASE REMOVE ALL SCREWS AND WOOD BLOCKS BEFORE ASSEMBLE.



## STEP 2



PAGE 3 OF 6

COASTERFURNITURE.COM

## COASTER

### **ASSEMBLY INSTRUCTIONS**

### STEP 3



## STEP 4



## COASTER

### **ASSEMBLY INSTRUCTIONS**

### STEP 5



### STEP 6



## COASTER

### **ASSEMBLY INSTRUCTIONS**

### STEP 7



# STEP 8 COMPLETE



PAGE 6 OF 6

COASTERFURNITURE.COM





Note: Dimension tolerance ±5%