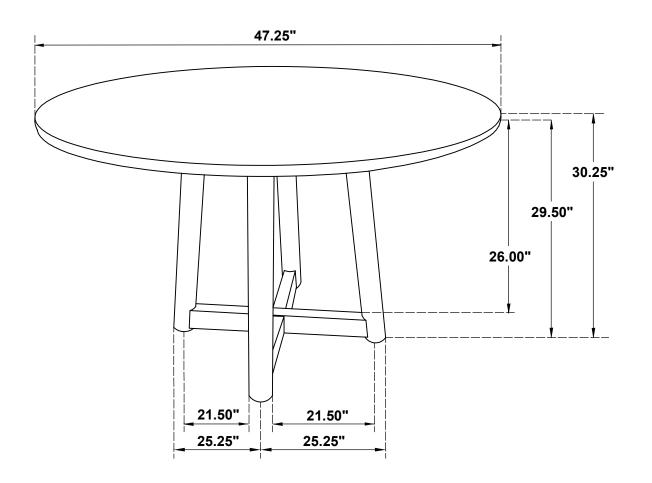

/4" - BLK)         | 8PCS |
| 4 | FLAT WASHER<br>(M6 x 13mm - RBW)    | 8PCS |
| 5 | HEX HEAD SCREW<br>(M7 x 50mm - RBW) | 1PC  |
| 6 | DOWEL PIN<br>(M8 X 30MM)            | 4PCS |
| 7 | ADJUSTABLE LEVELER<br>(M6 X 24MM)   | 4PCS |

#### NOTE:

Phillips head screw driver is required in the assembly process; However, manufacturer not provide this item.

PAGE 2 OF 6

## COASTER

#### **ASSEMBLY INSTRUCTIONS**

### STEP 1

ATTENTION! PLEASE REMOVE ALL SCREWS AND WOOD BLOCKS BEFORE ASSEMBLE.



## STEP 2



PAGE 3 OF 6

COASTERFURNITURE.COM

## COASTER

### **ASSEMBLY INSTRUCTIONS**

### STEP 3



## STEP 4



## COASTER

### **ASSEMBLY INSTRUCTIONS**

### STEP 5



### STEP 6



## COASTER

### **ASSEMBLY INSTRUCTIONS**

### STEP 7



# STEP 8 COMPLETE



PAGE 6 OF 6

COASTERFURNITURE.COM





Note: Dimension tolerance ±5%