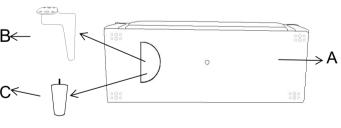

ee that all hardware and parts are present prior to start of assembly.
- 3. Please follow attached instructions in the same sequence as numbered to assure fast & easy assembly.



#### **WARNING!**

- 1. Don't attempt to repair or modify parts that are broken or defective. Please contact the store immediately.
- 2. This product is for home use only and not intended for commercial establishments.



**ASSEMBLY TIME 15 MINUTES** 

### PARTS IDENTIFICATION

**BASE** 

1PC

В

C

**LEG** 

4PCS

MIDDLE LEG

1PC

#### HARDWARE PACKAGE

| NO  | DESCRIPTION              | FIGURE | Q'TY  |
|-----|--------------------------|--------|-------|
| (1) | SCREW<br>o10MM*29MM      | \mu    | 16PCS |
| (2) | SHORT BOLT<br>φ12MM*34MM |        | 8PCS  |
| (3) | ALLEN WRENCH             |        | 1PC   |













ITEM: 509211





**Note**: Dimension tolerance ±5%

**COASTERFURNITURE.COM**