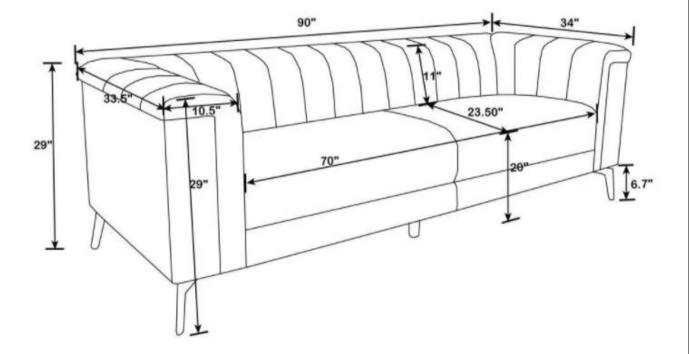

arts are present prior to start of assembly.
- 3. Please follow attached instructions in the same sequence as numbered to assure fast & easy assembly.



#### **WARNING!**

- 1. Don't attempt to repair or modify parts that are broken or defective. Please contact the store immediately.
- 2. This product is for home use only and not intended for commercial establishments.



**ASSEMBLY TIME 15 MINUTES** 

### PARTS IDENTIFICATION

**BASE** 

1PC

В

C

**LEG** 

4PCS

MIDDLE LEG

1PC

#### HARDWARE PACKAGE

| NO  | DESCRIPTION              | FIGURE | Q'TY  |
|-----|--------------------------|--------|-------|
| (1) | SCREW<br>o10MM*29MM      | \mu    | 16PCS |
| (2) | SHORT BOLT<br>φ12MM*34MM |        | 8PCS  |
| (3) | ALLEN WRENCH             |        | 1PC   |













ITEM: 509211





**Note**: Dimension tolerance ±5%

**COASTERFURNITURE.COM**