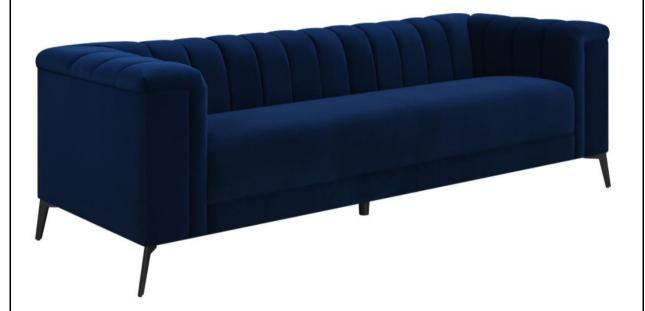

# ASSEMBLY INSTRUCTIONS COASTER FINE FURNITURE



Fine Furniture for every stage of life

509211 SOFA

REVISION 0:10/10/2019 REVISION 1: 04/12/2023

**COASTERFURNITURE.COM** 

PAGE 1 OF 3

## ITEM: 509211

## ASSEMBLY INSTRUCTIONS

#### ASSEMBLY TIPS:



- 1. Remove hardware from box and sort by size.
- 2. Please check to see that all hardware and parts are present prior to start of assembly.
- 3. Please follow attached instructions in the same sequence as numbered to assure fast & easy assembly.



#### **WARNING!**

- 1. Don't attempt to repair or modify parts that are broken or defective. Please contact the store immediately.
- 2. This product is for home use only and not intended for commercial establishments.



**ASSEMBLY TIME 15 MINUTES** 

### PARTS IDENTIFICATION

**BASE** 

1PC

В

C

**LEG** 

4PCS

MIDDLE LEG

1PC

#### HARD