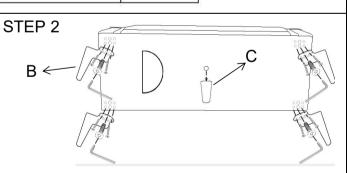

### PARTS IDENTIFICATION

**BASE** 

1PC

В

C

**LEG** 

4PCS

MIDDLE LEG

1PC

#### HARDWARE PACKAGE

| NO  | DESCRIPTION              | FIGURE | Q'TY  |
|-----|--------------------------|--------|-------|
| (1) | SCREW<br>o10MM*29MM      | \mu    | 16PCS |
| (2) | SHORT BOLT<br>φ12MM*34MM |        | 8PCS  |
| (3) | ALLEN WRENCH             |        | 1PC   |