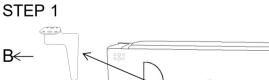

see that all hardware and parts are present prior to start of assembly.
- 3. Please follow attached instructions in the same sequence as numbered to assure fast & easy assembly.



#### **WARNING!**

- 1. Don't attempt to repair or modify parts that are broken or defective. Please contact the store immediately.
- 2. This product is for home use only and not intended for commercial establishments.



**ASSEMBLY TIME 15 MINUTES** 

### PARTS IDENTIFICATION

**BASE** 

1PC

В

C

**LEG** 

4PCS

MIDDLE LEG

1PC

#### HARDWARE PACKAGE

| NO  | DESCRIPTION              | FIGURE | Q'TY  |
|-----|--------------------------|--------|-------|
| (1) | SCREW<br>o10MM*29MM      | \mu    | 16PCS |
| (2) | SHORT BOLT<br>φ12MM*34MM |        | 8PCS  |
| (3) | ALLEN WRENCH             |        | 1PC   |













ITEM: 509211





**Note**: Dimension tolerance ±5%

**COASTERFURNITURE.COM**