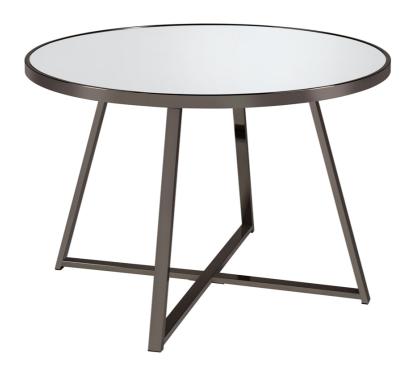

## ITEM:120630 ASSEMBLY INSTRUCTIONS

Product Size: 1137 DIA X 775 H (MM)

Product Size: 44.75" DIA X 30.5"

Note: Dimension tolerance ±5%