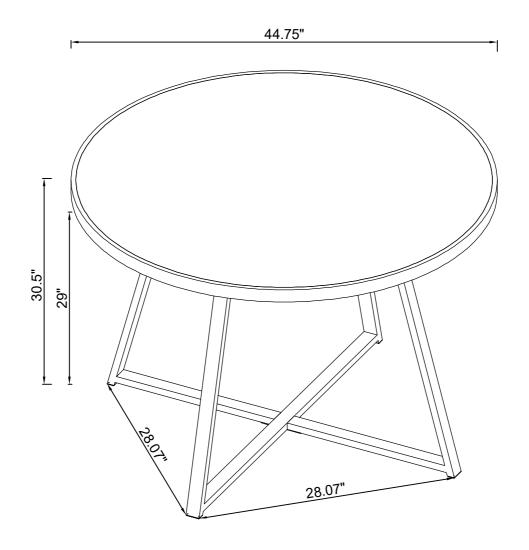

## ITEM:120630 ASSEMBLY INSTRUCTIONS

Product Size: 1137 DIA X 775 H (MM)

Product Size: 44.75" DIA X 30.5"

Note: Dimension tolerance ±5%