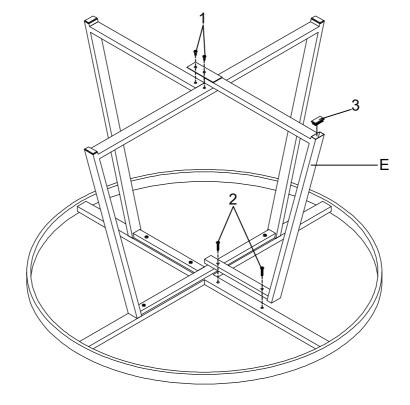

asy assembly.



#### **WARNING!**

- 1. Don't attempt to repair or modify parts that are broken or defective. Please contact the store immediately.
- 2. This product is for home use only and not intended for commercial establishments.



ASSEMBLY TIME 35 MINUTES

#### PARTS IDENTIFICATION

1PC **MIRROR** 1PC В TOP FRAME C LARGE LEG FRAME 1PC D SMALL LEG FRAME 1PC

PAGE 2 OF 6

# ITEM:120630 ASSEMBLY INSTRUCTIONS PARTS IDENTIFICATION



E SMALL LEG FRAME WITH METAL



1PC

#### z HARDWARE IDENTIFICATION

1 SHORT BOLT (1/4" x 12mm BLK)

(a) Mark

2PCS

4 SUCTION CUP

4PCS

2 LONG BOLT (1/4" x 28mm BLK)



6PCS

5 ALLEN WRENCH (4mm)



1PC

3 CAP (20 x 40mm BLK)



4PCS

## ITEM:120630 ASSEMBLY INSTRUCTIONS



STEP 1

Do not tighten until each step is completed or instructed.



### STEP 2



PAGE 4 OF 6

COASTERFURNITURE.COM

# ITEM:120630 ASSEMBLY INSTRUCTIONS STEP 3





## STEP 4 COMPLETE



COASTERFURNITURE.COM

## ITEM:120630 ASSEMBLY INSTRUCTIONS



Product Size: 1137 DIA X 775 H (MM)

Product Size: 44.75" DIA X 30.5"



Note: Dimension tolerance ±5%