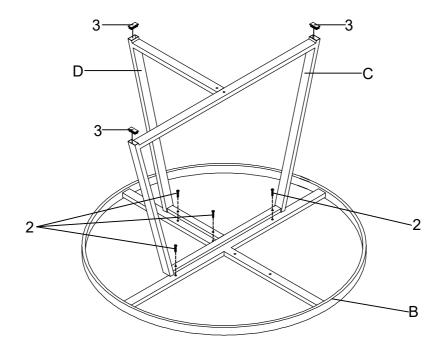

ssure fast & easy assembly.



#### **WARNING!**

- 1. Don't attempt to repair or modify parts that are broken or defective. Please contact the store immediately.
- 2. This product is for home use only and not intended for commercial establishments.



ASSEMBLY TIME 35 MINUTES

#### PARTS IDENTIFICATION

1PC **MIRROR** 1PC В TOP FRAME C LARGE LEG FRAME 1PC D SMALL LEG FRAME 1PC

PAGE 2 OF 6

# ITEM:120630 ASSEMBLY INSTRUCTIONS PARTS IDENTIFICATION



E SMALL LEG FRAME WITH METAL



1PC

#### z HARDWARE IDENTIFICATION

1 SHORT BOLT (1/4" x 12mm BLK)

(a) Mark

2PCS

4 SUCTION CUP

4PCS

2 LONG BOLT (1/4" x 28mm BLK)



6PCS

5 ALLEN WRENCH (4mm)



1PC

3 CAP (20 x 40mm BLK)



4PCS

## ITEM:120630 ASSEMBLY INSTRUCTIONS



STEP 1

Do not tighten until each step is completed or instructed.



### STEP 2



PAGE 4 OF 6

COASTERFURNITURE.COM

# ITEM:120630 ASSEMBLY INSTRUCTIONS STEP 3





## STEP 4 COMPLETE



COASTERFURNITURE.COM

## ITEM:120630 ASSEMBLY INSTRUCTIONS



Product Size: 1137 DIA X 775 H (MM)

Product Size: 44.75" DIA X 30.5"



Note: Dimension tolerance ±5%