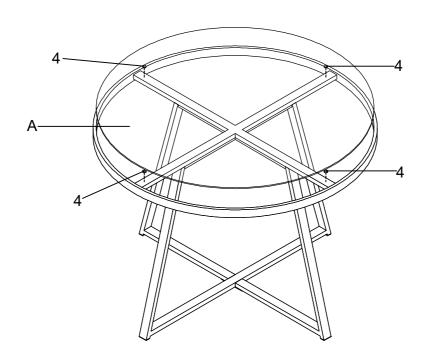

#### PARTS IDENTIFICATION

1PC **MIRROR** 1PC В TOP FRAME C LARGE LEG FRAME 1PC D SMALL LEG FRAME 1PC

PAGE 2 OF 6

# ITEM:120630 ASSEMBLY INSTRUCTIONS PARTS IDENTIFICATION

E SMALL LEG FRAME WITH METAL

1PC

#### z HARDWARE IDENTIFICATION

1 SHORT BOLT (1/4" x 12mm BLK)

(a) Mark

2PCS

4 SUCTION CUP

4PCS

2 LONG BOLT (1/4" x 28mm BLK)

6PCS

5 ALLEN WRENCH (4mm)

1PC

3 CAP (20 x 40mm BLK)

4PCS