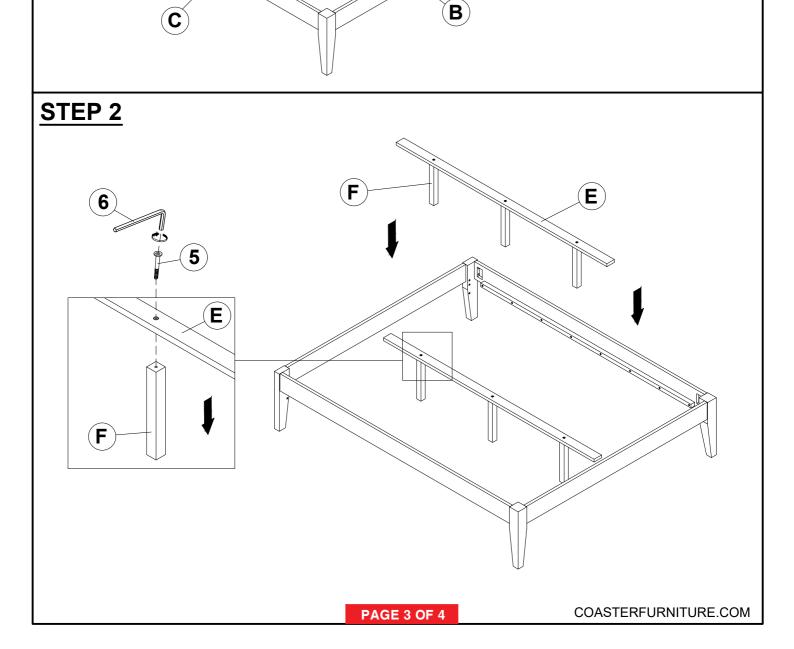

IDENTIFICATION

#### Z-B2 (BOX2) - HARDWARE PACK IS LOCATED IN 300555F (B2)

| 1 | THREADED BOLT<br>(5/16 x 90mm - RBW) | (1)))))))))))))) | 8PCS | 5 | BOLT (1/4 x 35mm Φ 12L4 - RBW)   | 3PCS  |
|---|--------------------------------------|------------------|------|---|----------------------------------|-------|
| 2 | HEX NUT<br>(5/16 x 12mm - RBW)       |                  | 8PCS | 6 | ALLEN WRENCH<br>(4 x 58MM - RBW) | 1PC   |
| 3 | FLAT WASHER<br>(8/16 x 1.5mm - RBW)  | 0                | 8PCS | 7 | FLAT HEAD SCREW (4 x 30mm - RBW) | 12PCS |
| 4 | WRENCH<br>(12mm - RBW)               |                  | 1PC  |   |                                  |       |

#### NOTE:

Phillips head screw driver is required in the assembly process; however, manufacturer does not provide this item.

# 



# ITEM: 300555F (B1&B2) ASSEMBLY INSTRUCTIONS



#### STEP 3



# STEP 4 COMPLETE



PAGE 4 OF 4



## ITEM: 300555F (B1&B2)



Inner Size: 55.50"W X 76.00"D



Note: Dimension tolerance ±5%