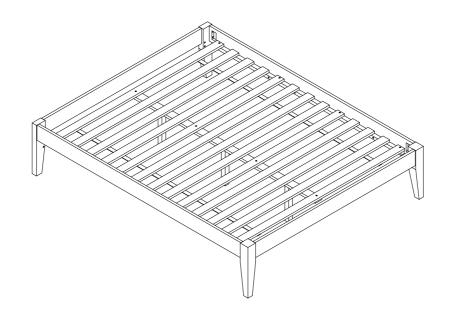

HREADED BOLT<br>(5/16 x 90mm - RBW) | (1)))))))))))))) | 8PCS | 5 | BOLT (1/4 x 35mm Φ 12L4 - RBW)   | 3PCS  |
|---|--------------------------------------|------------------|------|---|----------------------------------|-------|
| 2 | HEX NUT<br>(5/16 x 12mm - RBW)       |                  | 8PCS | 6 | ALLEN WRENCH<br>(4 x 58MM - RBW) | 1PC   |
| 3 | FLAT WASHER<br>(8/16 x 1.5mm - RBW)  | 0                | 8PCS | 7 | FLAT HEAD SCREW (4 x 30mm - RBW) | 12PCS |
| 4 | WRENCH<br>(12mm - RBW)               |                  | 1PC  |   |                                  |       |

#### NOTE:

Phillips head screw driver is required in the assembly process; however, manufacturer does not provide this item.

# 



# ITEM: 300555F (B1&B2) ASSEMBLY INSTRUCTIONS



#### STEP 3



# STEP 4 COMPLETE



PAGE 4 OF 4



## ITEM: 300555F (B1&B2)



Inner Size: 55.50"W X 76.00"D



Note: Dimension tolerance ±5%