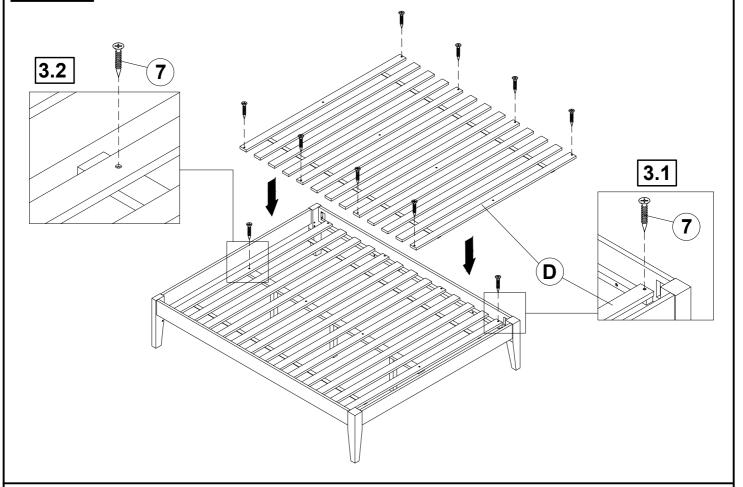

300555F (B2)

| 1 | THREADED BOLT<br>(5/16 x 90mm - RBW) | (1)))))))))))))) | 8PCS | 5 | BOLT (1/4 x 35mm Φ 12L4 - RBW)   | 3PCS  |
|---|--------------------------------------|------------------|------|---|----------------------------------|-------|
| 2 | HEX NUT<br>(5/16 x 12mm - RBW)       |                  | 8PCS | 6 | ALLEN WRENCH<br>(4 x 58MM - RBW) | 1PC   |
| 3 | FLAT WASHER<br>(8/16 x 1.5mm - RBW)  | 0                | 8PCS | 7 | FLAT HEAD SCREW (4 x 30mm - RBW) | 12PCS |
| 4 | WRENCH<br>(12mm - RBW)               |                  | 1PC  |   |                                  |       |

#### NOTE:

Phillips head screw driver is required in the assembly process; however, manufacturer does not provide this item.

# 



# ITEM: 300555F (B1&B2) ASSEMBLY INSTRUCTIONS



#### STEP 3



# STEP 4 COMPLETE



PAGE 4 OF 4



## ITEM: 300555F (B1&B2)



Inner Size: 55.50"W X 76.00"D



Note: Dimension tolerance ±5%