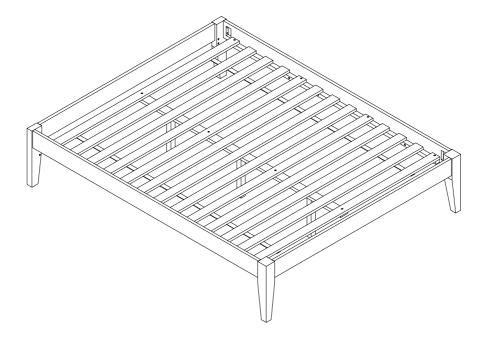

### ITEM: 300555F(B1&B2)

#### PARTS IDENTIFICATION

| B1 (BOX 1)                                       | so.      |
|--------------------------------------------------|----------|
| A HEADBOARD 1PC B FOOTBOARD                      | 1PC      |
|                                                  |          |
| B2 (BOX 2)                                       |          |
| C BED RAIL 2PCS E CENTER RAIL                    | 1PC      |
|                                                  | <b>→</b> |
| D ROLL SLAT (13PCS)  1SET F SUPPORT WITH LEVELER | 3PCS     |