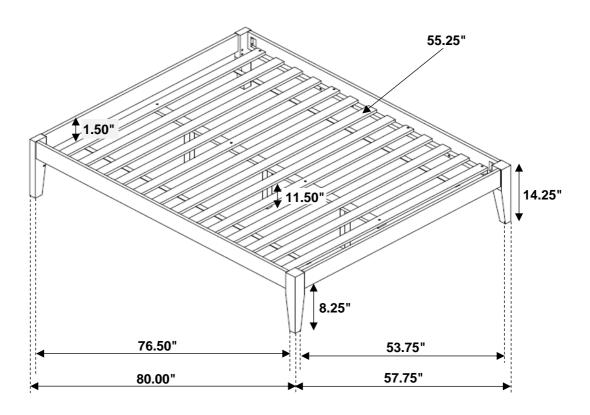

## ITEM: 300555F (B1&B2)

Inner Size: 55.50"W X 76.00"D

Note: Dimension tolerance ±5%