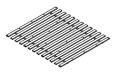

#### **B2 (BOX 2)**

2PCS

**BED SLAT** SUPPORT WITH LEVELER

10PCS

**ROLL SLAT** D (13PCS)

**CENTER RAIL** 

**FLAT WASHER** 

(8/16 x 1.5mm - RBW)