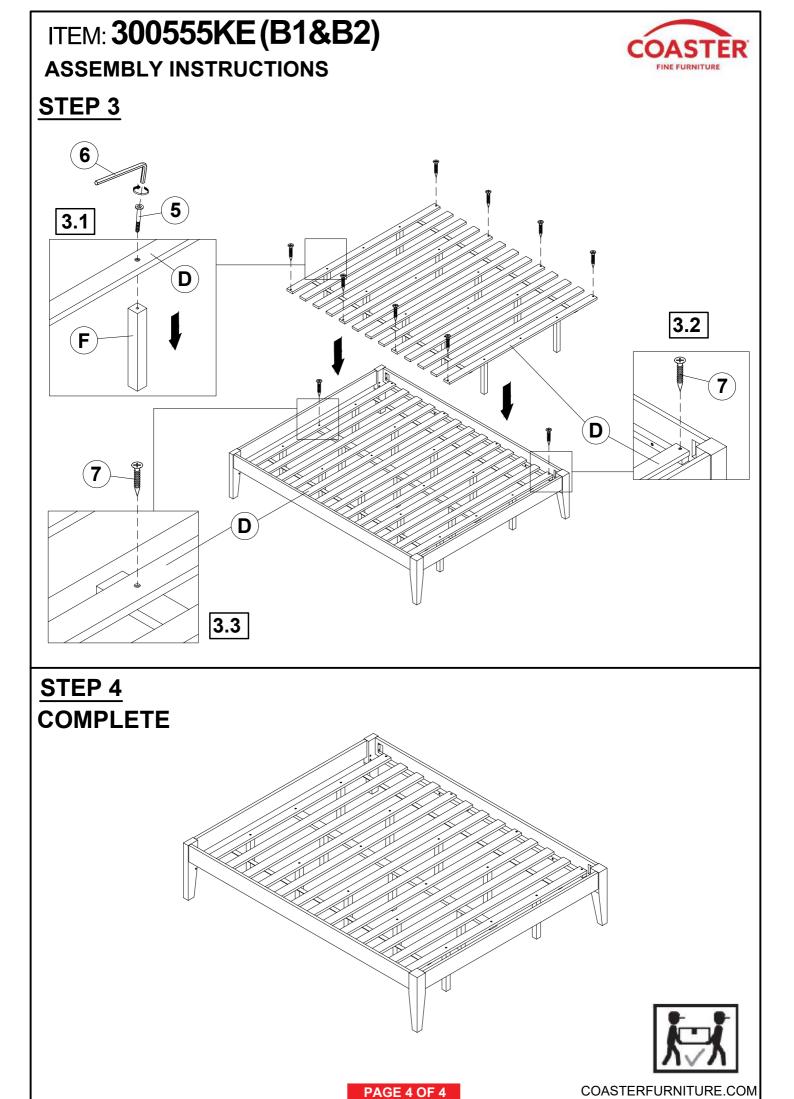

#### **ASSEMBLY INSTRUCTIONS**

#### **ASSEMBLY TIPS:**

- 1. Remove hardware from box and sort by size.
- 2. Please check to see that all hardware and parts are present prior to start of assembly.
- 3. Please follow attached instructions in the same sequence as numbered to assure fast & easy assembly.