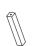

| 7 | FLAT HEAD SCREW<br>(4 x 30mm - RBW) |   | 12PCS |
|---|-------------------------------------|---|-------|
| ' | (4 x 30mm - RBW)                    | · |       |