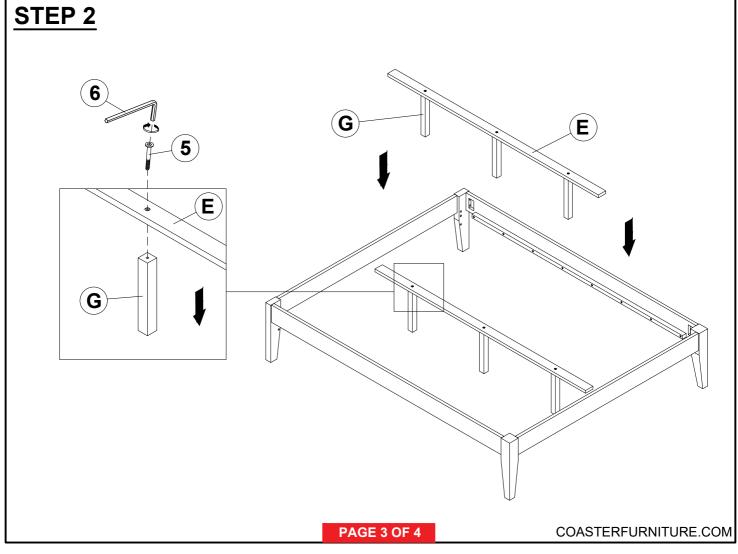

#### **ASSEMBLY INSTRUCTIONS**

#### **ASSEMBLY TIPS:**

- 1. Remove hardware from box and sort by size.
- 2. Please check to see that all hardware and parts are present prior to start of assembly.
- 3. Please follow attached instructions in the same sequence as numbered to assure fast & easy assembly.