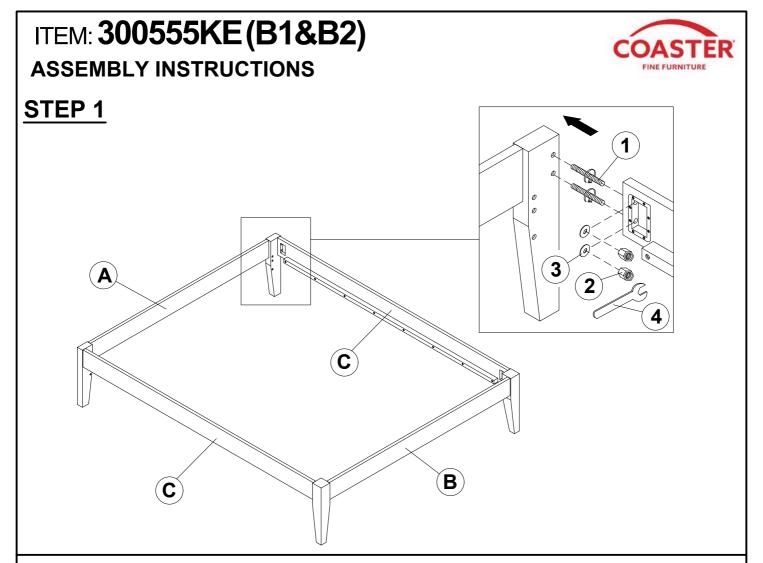

#### **ASSEMBLY INSTRUCTIONS**

#### **ASSEMBLY TIPS:**

- 1. Remove hardware from box and sort by size.
- 2. Please check to see that all hardware and parts are present prior to start of assembly.
- 3. Please follow attached instructions in the same sequence as numbered to assure fast & easy assembly.