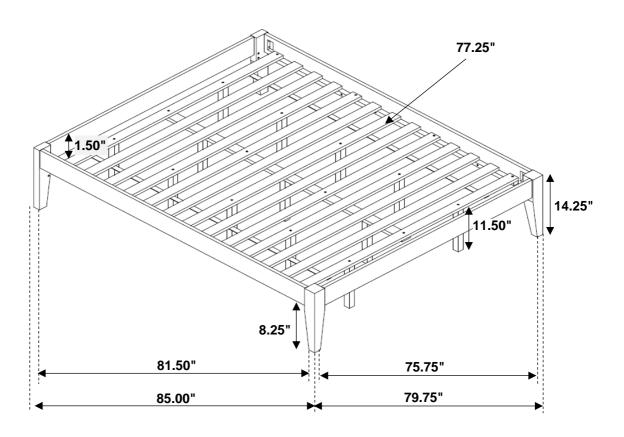

## ITEM: 300555KE(B1&B2)

Inner Size: 77.50"W X 81.00"D

Note: Dimension tolerance ±5%