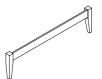

Fine Furniture for every stage of life

# 300555KE(B1&B2) Eastern King Universal Platform Bed

REVISION 0 : 12/26/2015 REVISION 1 : 01/10/2020

## ITEM: 300555KE (B1&B2)

#### **ASSEMBLY INSTRUCTIONS**



#### **ASSEMBLY TIPS:**

- 1. Remove hardware from box and sort by size.
- 2. Please check to see that all hardware and parts are present prior to start of assembly.
- 3. Please follow attached instructions in the same sequence as numbered to assure fast & easy assembly.



- 1. Don't attempt to repair or modify parts that are broken or defective. Please contact the store immediately.
- 2. This product is for home use only and not intended for commercial establishments.



#### ASSEMBLY TIME

10 MINUTES

#### PARTS IDENTIFICATION

## **B1 (BOX 1) HEADBOARD**



1PC

В **FOOTBOARD** 



1PC

#### **B2 (BOX 2)**





2PCS

**BED SLAT** SUPPORT WITH LEVELER



10PCS

**ROLL SLAT** D (13PCS)

**CENTER RAIL** 

**FLAT WASHER** 

(8/16 x 1.5mm - RBW)

**WRENCH** (12mm - RBW)



1SET

1PC

**CENTER RAIL SUPPORT** G WITH LEVELER



3PCS

HARDWARE IDENTIFICATION

#### Z-B2 (BOX2) - HARDWARE PACK IS LOCATED IN 300555KE (B2)

| 1 | THREADED BOLT<br>(5/16 x 90mm - RBW) | 8PCS |
|---|--------------------------------------|------|
| 2 | HEX NUT<br>(5/16 x 12mm - RBW)       | 8PCS |



| 1PC |
|-----|
|     |

| 5 | BOLT<br>(1/4 x 35mm Φ 12L4 - RBW) | <u> </u> | 13PCS |
|---|-----------------------------------|----------|-------|
|   |                                   |          |       |



| 7 | FLAT HEAD SCREW<br>(4 x 30mm - RBW) |   | 12PCS |
|---|-------------------------------