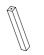

| 1PC |
|-----|
|     |

| 5 | BOLT<br>(1/4 x 35mm Φ 12L4 - RBW) | <u> </u> | 13PCS |
|---|-----------------------------------|----------|-------|
|   |                                   |          |       |