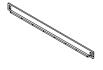

#### **B2 (BOX 2)**

2PCS

**BED SLAT** SUPPORT WITH LEVELER

10PCS

**ROLL SLAT** D (13PCS)

**CENTER RAIL** 

**FLAT WASHER** 

(8/16 x 1.5mm - RBW)