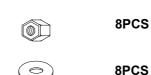

#### Z-B2 (BOX2) - HARDWARE PACK IS LOCATED IN 300555KE (B2)

| 1 | THREADED BOLT<br>(5/16 x 90mm - RBW) | 8PCS |
|---|--------------------------------------|------|
| 2 | HEX NUT<br>(5/16 x 12mm - RBW)       | 8PCS |