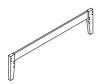

NS COASTER FINE FURNITURE



Fine Furniture for every stage of life

# 300555KE(B1&B2) Eastern King Universal Platform Bed

REVISION 0 : 12/26/2015 REVISION 1 : 01/10/2020

## ITEM: 300555KE (B1&B2)

#### **ASSEMBLY INSTRUCTIONS**



#### **ASSEMBLY TIPS:**

- 1. Remove hardware from box and sort by size.
- 2. Please check to see that all hardware and parts are present prior to start of assembly.
- 3. Please follow attached instructions in the same sequence as numbered to assure fast & easy assembly.



- 1. Don't attempt to repair or modify parts that are broken or defective. Please contact the store immediately.
- 2. This product is for home use only and not intended for commercial establishments.



#### ASSEMBLY TIME

10 MINUTES

#### PARTS IDENTIFICATION

## **B1 (BOX 1) HEADBOARD**



1PC

В **FOOTBOARD** 



1PC

#### **B2 (BOX 2)**





2PCS

**BED SLAT** SUPPORT WITH LEVELER



10PCS

**ROLL SLAT** D (13PCS)

**CENTER RAIL** 

**FLAT WASHER** 

(8/16 x 1.5mm - RBW)

**WRENCH** (12mm - RBW)



1SET

1PC

**CENTER RAIL SUPPORT** G WITH LEVELER



3PCS

HARDWARE IDENTIFICATION

#### Z-B2 (BOX2) - HARDWARE PACK IS LOCATED IN 300555KE (B2)

| 1 | THREADED BOLT<br>(5/16 x 90mm - RBW) | 8PCS |
|---|--------------------------------------|------|
| 2 | HEX NUT<br>(5/16 x 12mm - RBW)       | 8PCS |



| 1PC |
|-----|
|     |

| 5 | BOLT<br>(1/4 x 35mm Φ 12L4 - RBW) | <u> </u> | 13PCS |
|---|-----------------------------------|----------|-------|
|   |                                   |          |       |



| 7 | FLAT HEAD SCREW<br>(4 x 30mm - RBW) |   | 12PCS |
|---|------