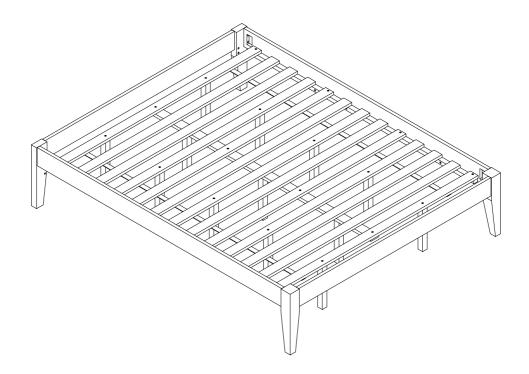

## ITEM: 300555KE(B1&B2)

Inner Size: 77.50"W X 81.00"D

Note: Dimension tolerance ±5%