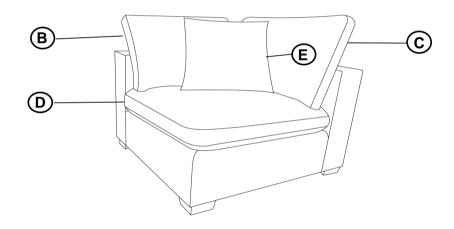

### **PARTS IDENTIFICATION**

| A | BODY FRAME         | 1PC  |
|---|--------------------|------|
| В | LEFT BACK CUSHION  | 1PC  |
| С | RIGHT BACK CUSHION | 1PC  |
| D | SEAT CUSHION       | 1PC  |
| E | PILLOW             | 1PC  |
| F | LEG                | 4PCS |

### STEP 2