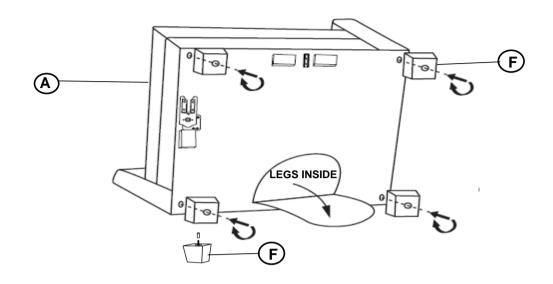

### **PARTS IDENTIFICATION**

| A | BODY FRAME         | 1PC  |
|---|--------------------|------|
| В | LEFT BACK CUSHION  | 1PC  |
| С | RIGHT BACK CUSHION | 1PC  |
| D | SEAT CUSHION       | 1PC  |
| E | PILLOW             | 1PC  |
| F | LEG                | 4PCS |

### STEP 1