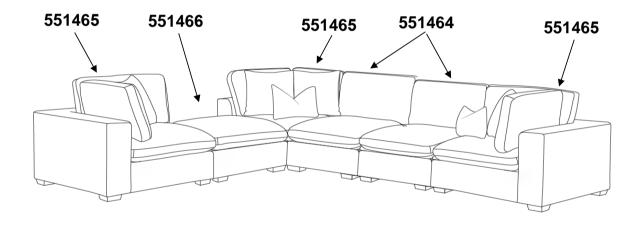

# ASSEMBLY INSTRUCTIONS COASTER FINE FURNITURE

Fine Furniture for every stage of life

551465 Corner Chair

## ITEM: **551465**

# ITEM: **551465**