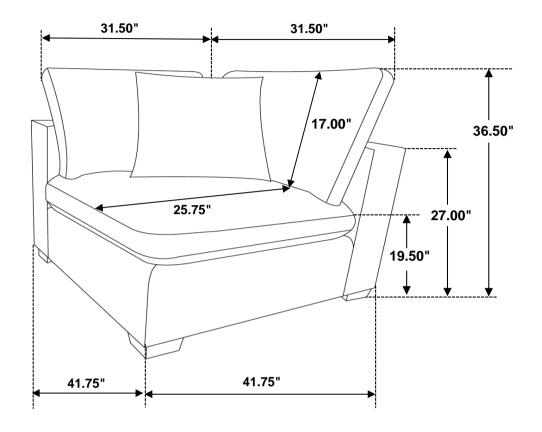

rts are present prior to start of assembly.
- 3. Please follow attached instructions in the same sequence as numbered to assure fast & easy assembly.



#### **WARNING!**

- 1. Don't attempt to repair or modify parts that are broken or defective. Please contact the store immediately.
- 2. This product is for home use only and not intended for commercial establishments.



ASSEMBLY TIME

15 MINUTES

### **PARTS IDENTIFICATION**

| A | BODY FRAME         | 1PC  |
|---|--------------------|------|
| В | LEFT BACK CUSHION  | 1PC  |
| С | RIGHT BACK CUSHION | 1PC  |
| D | SEAT CUSHION       | 1PC  |
| E | PILLOW             | 1PC  |
| F | LEG                | 4PCS |

# ITEM: **551465**

# COASTER

## ASSEMBLY INSTRUCTIONS

### STEP 1



### STEP 2



### STEP 3 COMPLETE



# ITEM:**551465**







Note: Dimension tolerance ±5%

**COASTERFURNITURE.COM**