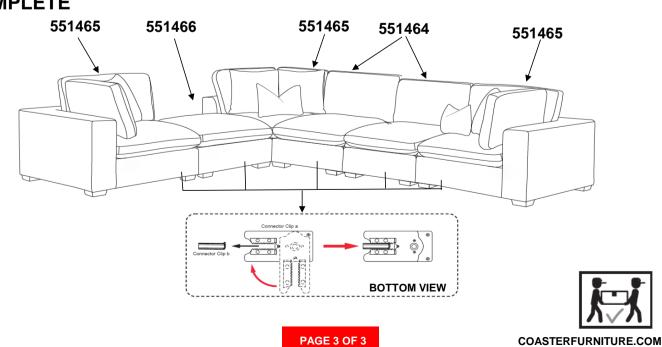

### STEP 3 COMPLETE

# ITEM:**551465**

Note: Dimension tolerance ±5%

**COASTERFURNITURE.COM**