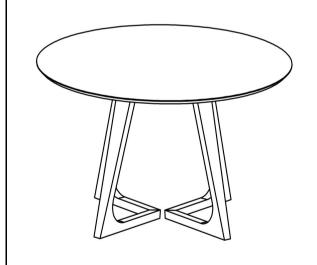

# 107171 DINING TABLE

## **PARTS IDENTIFICATION**

**B1 (BOX 1)** 

A TOP MARBLE

1PC

**B2 (BOX 2)** 

**B** BASE

2PCS