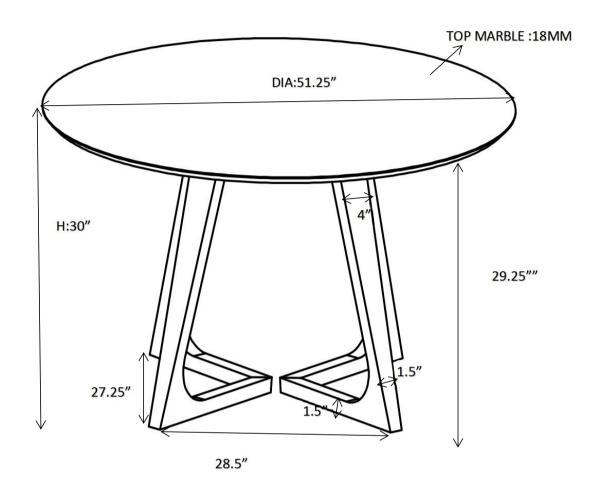

**B** BASE



2PCS

# ITEM:107171 (B1-B2)

#### **ASSEMBLY INSTRUCTIONS**



#### **ASSEMBLY TIPS:**

- 1. Remove hardware from box and sort by size.
- 2. Please check to see that all hardware and parts are present prior to start of assembly.
- 3. Please follow attached instructions in the same sequence as numbered to assure fast & easy assembly.



#### **WARNING!**

- 1. Don't attempt to repair or modify parts that are broken or defective. Please contact the store immediately.
- 2. This product is for home use only and not intended for commercial establishments.

## **Z-HARDWARE IDENTIFICATION**

Hardware pack is located in 107171 B2

# ITEM:107171 (B1-B2)

### **ASSEMBLY INSTRUCTIONS**

# STEP 1





STEP 2



# STEP 3





PAGE 4 OF 5

COASTERFURNITURE.COM

# ITEM:107171 (B1-B2)





**Note: Dimension tolerance ±5%**