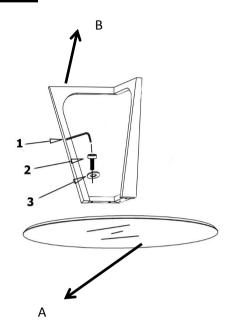

## **Z-HARDWARE IDENTIFICATION**

Hardware pack is located in 107171 B2

# STEP 1

STEP 2

# STEP 3

PAGE 4 OF 5

COASTERFURNITURE.COM