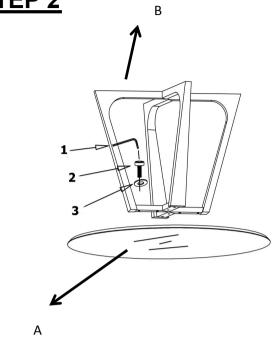

PARTS IDENTIFICATION**

**B1 (BOX 1)** 

A TOP MARBLE



1PC

**B2 (BOX 2)** 

**B** BASE



2PCS

# ITEM:107171 (B1-B2)

#### **ASSEMBLY INSTRUCTIONS**



#### **ASSEMBLY TIPS:**

- 1. Remove hardware from box and sort by size.
- 2. Please check to see that all hardware and parts are present prior to start of assembly.
- 3. Please follow attached instructions in the same sequence as numbered to assure fast & easy assembly.



#### **WARNING!**

- 1. Don't attempt to repair or modify parts that are broken or defective. Please contact the store immediately.
- 2. This product is for home use only and not intended for commercial establishments.

## **Z-HARDWARE IDENTIFICATION**

Hardware pack is located in 107171 B2

# ITEM:107171 (B1-B2)

### **ASSEMBLY INSTRUCTIONS**

# STEP 1





STEP 2



# STEP 3





PAGE 4 OF 5

COASTERFURNITURE.COM

# ITEM:107171 (B1-B2)





**Note: Dimension tolerance ±5%**