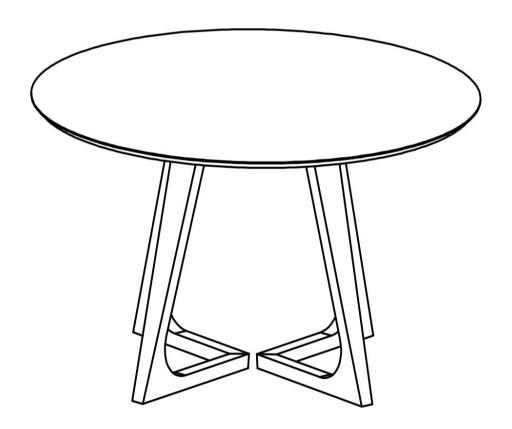

# 107171 DINING TABLE

# ITEM: 107171 (B1-B2)

## **PARTS IDENTIFICATION**

**B1 (BOX 1)** 

A TOP MARBLE

1PC

**B2 (BOX 2)** 

**B** BASE

2PCS