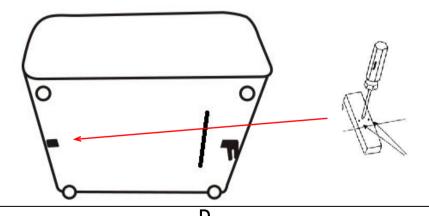

#### **ASSEMBLY INSTRUCTIONS**

**STEP 1** Turn over the item and take out the legs from zippered pouch

STEP 2 Install the legs as pictures show

STEP 3 Please remove the wood block with screwdriver,do not use a hammer