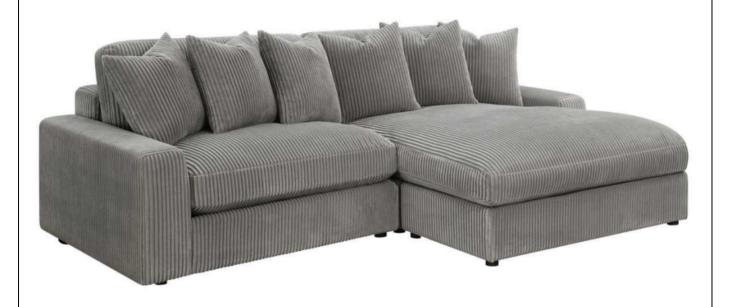

#### **PARTS IDENTIFICATION**

| B1 | PART NAME                                             | FIGURE | QUANTITY |
|----|-------------------------------------------------------|--------|----------|
| А  | LAF LOVESEAT BASE                                     |        | 1PC      |
| В  | CHAISE BASE                                           |        | 1PC      |
| С  | CHAISE SEAT CUSHION                                   |        | 1PC      |
| D  | LOVESEAT BACK CUSHION                                 |        | 1PC      |
| E  | PILLOW<br>(3pcs located in B1; 3pcs<br>located in B2) |        | 6PCS     |
| F  | LEG                                                   |        | 8PCS     |