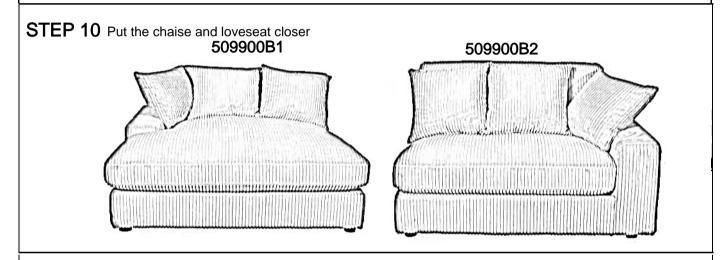

## **ASSEMBLY INSTRUCTIONS**

 $\textbf{STEP 5} \ \, \textbf{Turn over the item and take out the legs from zippered pouch}$ 

STEP 6 Install the legs as pictures show

STEP 7 Please remove the wood block with screwdriver, do not use a hammer