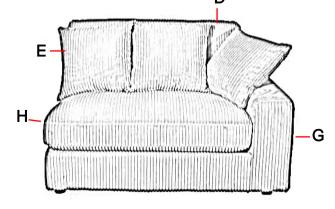

#### **PARTS IDENTIFICATION**

| B1 | PART NAME                                             | FIGURE | QUANTITY |
|----|-------------------------------------------------------|--------|----------|
| А  | LAF LOVESEAT BASE                                     |        | 1PC      |
| В  | CHAISE BASE                                           |        | 1PC      |
| С  | CHAISE SEAT CUSHION                                   |        | 1PC      |
| D  | LOVESEAT BACK CUSHION                                 |        | 1PC      |
| E  | PILLOW<br>(3pcs located in B1; 3pcs<br>located in B2) |        | 6PCS     |
| F  | LEG                                                   |        | 8PCS     |