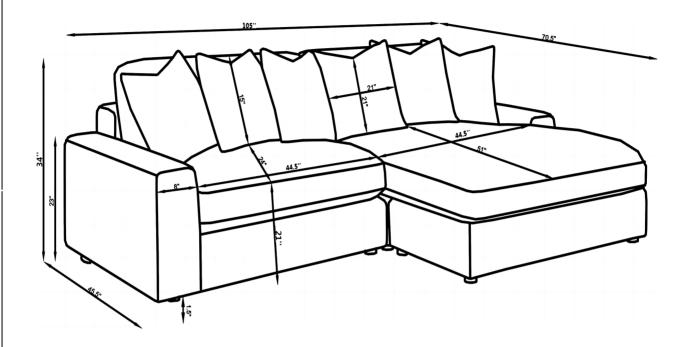

STEP 8

COMPLETE

ITEM: 509900

Note: Dimension tolerance ±5%

PAGE 7 OF 7

COASTERFURNITURE.COM