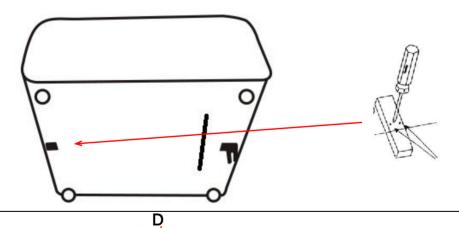

#### **ASSEMBLY INSTRUCTIONS**

**STEP 1** Turn over the item and take out the legs from zippered pouch

STEP 2 Install the legs as pictures show

STEP 3 Please remove the wood block with screwdriver,do not use a hammer