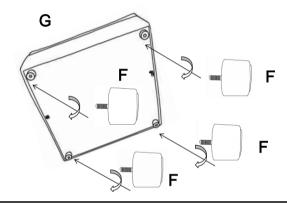

## **ASSEMBLY INSTRUCTIONS**

 $\textbf{STEP 5} \ \, \textbf{Turn over the item and take out the legs from zippered pouch}$ 

STEP 6 Install the legs as pictures show

STEP 7 Please remove the wood block with screwdriver, do not use a hammer