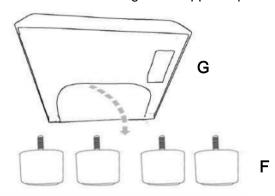

#### **ASSEMBLY INSTRUCTIONS**

**STEP 1** Turn over the item and take out the legs from zippered pouch

STEP 2 Install the legs as pictures show

STEP 3 Please remove the wood block with screwdriver,do not use a hammer