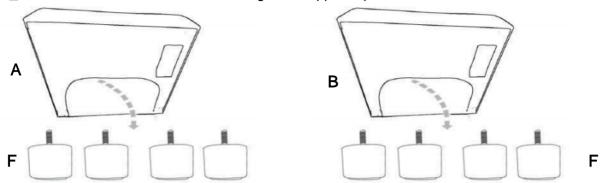

#### **ASSEMBLY INSTRUCTIONS**

**STEP 1** Turn over the item and take out the legs from zippered pouch

STEP 2 Install the legs as pictures show

STEP 3 Please remove the wood block with screwdriver,do not use a hammer