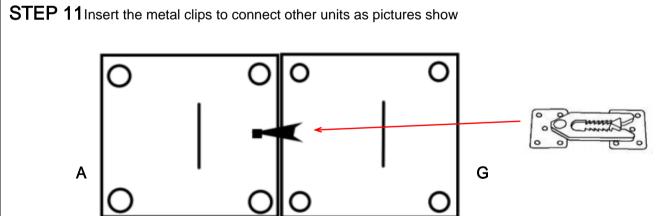

## **ASSEMBLY INSTRUCTIONS**

 $\textbf{STEP 5} \ \, \textbf{Turn over the item and take out the legs from zippered pouch}$ 

STEP 6 Install the legs as pictures show

STEP 7 Please remove the wood block with screwdriver, do not use a hammer