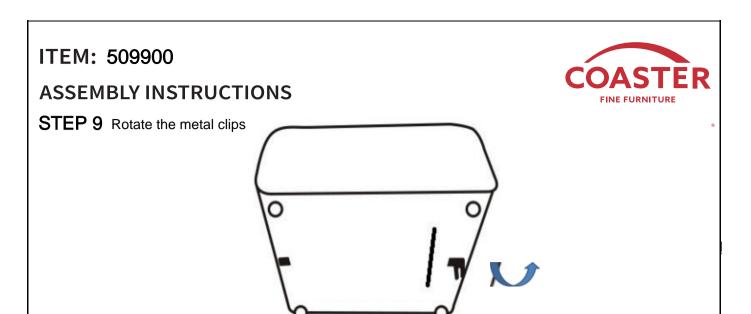

## **ASSEMBLY INSTRUCTIONS**

 $\textbf{STEP 5} \ \, \textbf{Turn over the item and take out the legs from zippered pouch}$ 

STEP 6 Install the legs as pictures show

STEP 7 Please remove the wood block with screwdriver, do not use a hammer