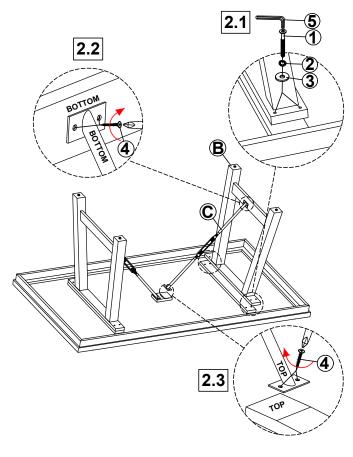

## STEP 2

## **PARTS IDENTIFICATION**

A TOP

B LEG FRAME

2PCS

C METAL ROD

2PCS

### HARDWARE IDENTIFICATION

| 1 | BOLT<br>(Ø5/16" x 38mm - RBW)        | (a)))))))))) | 8PCS |
|---|--------------------------------------|--------------|------|
| 2 | LOCK WASHER<br>(Ø5/16" x 13mm - RBW) |              | 8PCS |
| 3 | FLAT WASHER<br>(Ø5/16" x 19mm - RBW) |              | 8PCS |
| 4 | FLAT HEAD SCREW<br>(Ø4 x 19mm - RBW) | <b>(+)</b>   | 8PCS |
| 5 | ALLEN WRENCH<br>(M4 x 59mm - RBW)    |              | 1PC  |