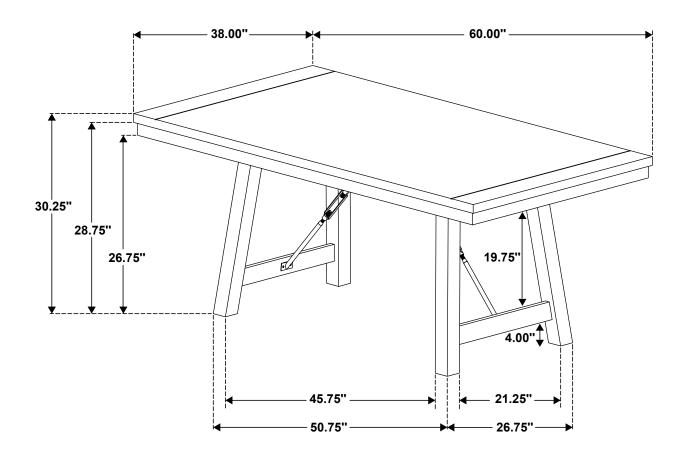

ments.



ASSEMBLY TIME

**15 MINUTES** 

## **PARTS IDENTIFICATION**

A TOP

B LEG FRAME

2PCS

C METAL ROD

2PCS

### HARDWARE IDENTIFICATION

| 1 | BOLT<br>(Ø5/16" x 38mm - RBW)        | (a)))))))))) | 8PCS |
|---|--------------------------------------|--------------|------|
| 2 | LOCK WASHER<br>(Ø5/16" x 13mm - RBW) |              | 8PCS |
| 3 | FLAT WASHER<br>(Ø5/16" x 19mm - RBW) |              | 8PCS |
| 4 | FLAT HEAD SCREW<br>(Ø4 x 19mm - RBW) | <b>(+)</b>   | 8PCS |
| 5 | ALLEN WRENCH<br>(M4 x 59mm - RBW)    |              | 1PC  |

#### NOTE:

Phillips head screw driver is required in the assembly process. However, manufacturer does not provide this item.

## ITEM: 108141

# COASTER

### **ASSEMBLY INSTRUCTIONS**

### STEP 1



## STEP 2



# STEP 3 COMPLETE





ITEM: 108141





Note: Dimension tolerance ±5%