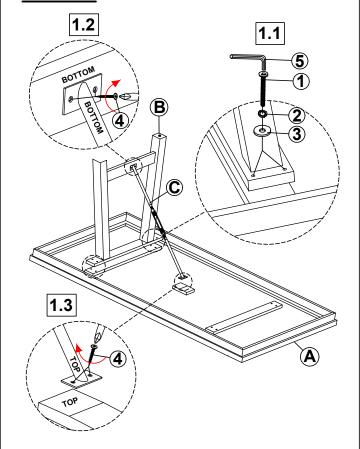

### STEP 1

## **PARTS IDENTIFICATION**

A TOP

B LEG FRAME

2PCS

C METAL ROD

2PCS

### HARDWARE IDENTIFICATION

| 1 | BOLT<br>(Ø5/16" x 38mm - RBW)        | (a)))))))))) | 8PCS |
|---|--------------------------------------|--------------|------|
| 2 | LOCK WASHER<br>(Ø5/16" x 13mm - RBW) |              | 8PCS |
| 3 | FLAT WASHER<br>(Ø5/16" x 19mm - RBW) |              | 8PCS |
| 4 | FLAT HEAD SCREW<br>(Ø4 x 19mm - RBW) | <b>(+)</b>   | 8PCS |
| 5 | ALLEN WRENCH<br>(M4 x 59mm - RBW)    |              | 1PC  |