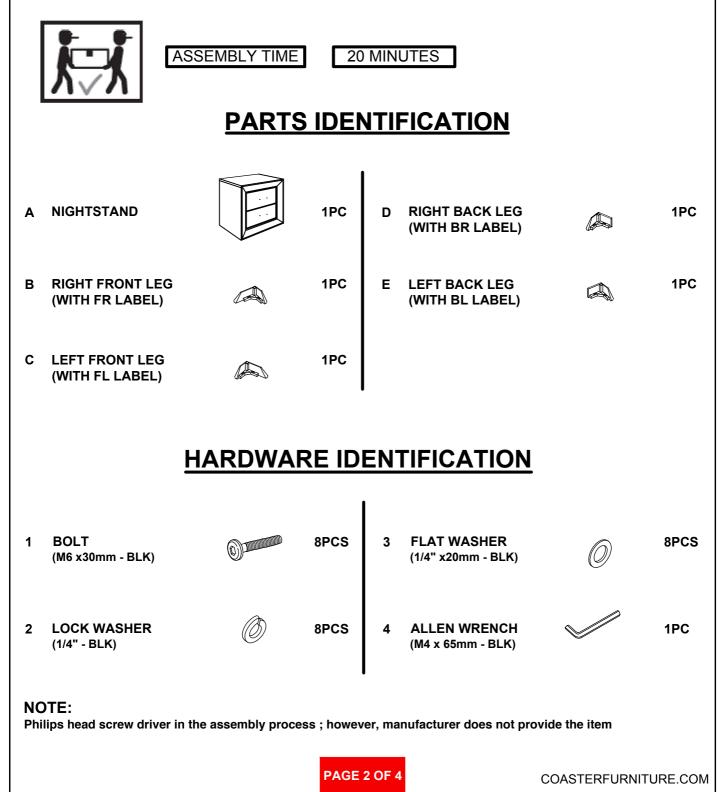

### ASSEMBLY TIPS:

- 1 . Remove hardware from box and sort by size.
- 2. Please check to see that all hardware and parts are present prior to start of assembly.
- 3. Please follow attached instructions in the same sequence as numbered to assure fast & easy assembly.