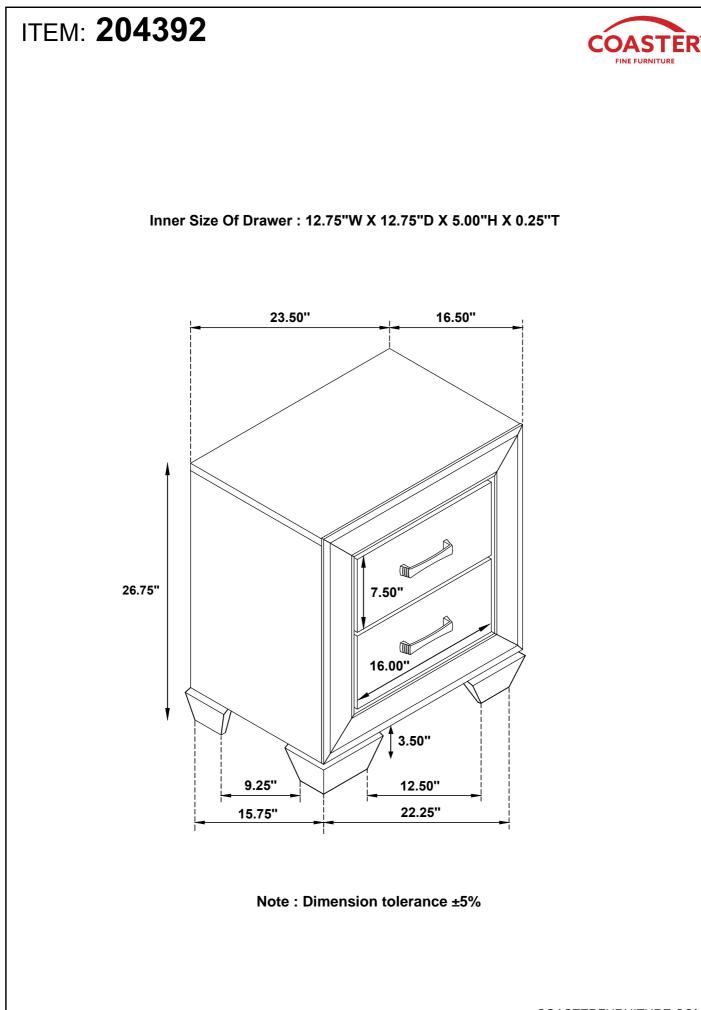

NITURE.COM

## ITEM: 204392 ASSEMBLY INSTRUCTIONS



### ASSEMBLY TIPS:

- 1 . Remove hardware from box and sort by size.
- 2. Please check to see that all hardware and parts are present prior to start of assembly.
- 3. Please follow attached instructions in the same sequence as numbered to assure fast & easy assembly.



#### WARNING !

- 1 . Don't attempt to repair or modify parts that are broken or defective. Please contact the store immediately.
- 2. This product is for home use only and not intended for commercial establishment.



# ITEM: 204392 COASTER' **ASSEMBLY INSTRUCTIONS** STEP 1 6 STEP 2 A $(\mathbb{C})$ B Œ 3 2 (3 $\widehat{\mathbf{2}}$ 1 6 (4 4 PAGE 3 OF 4 COASTERFURNITURE.COM

## ITEM: 204392 ASSEMBLY INSTRUCTIONS



STEP 3 COMPLETE





PAGE 4 OF 4

COASTERFURNITURE.COM



COASTERFURNITURE.COM