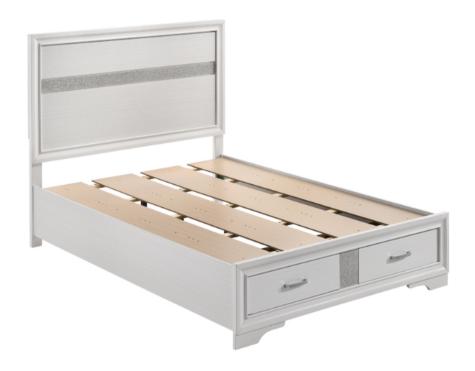

# ASSEMBLY INSTRUCTIONS COASTER FINE FURNITURE

Fine Furniture for every stage of life

205111F (B1-B3) Full Storage Bed

REVISION 0 : 11/26/2019 REVISION 1 : 12/14/2023