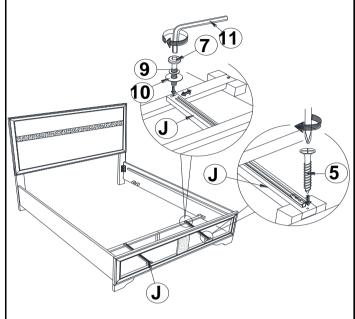

## STEP 7

## STEP 8

PAGE 5 OF 6

#### **ASSEMBLY INSTRUCTIONS**

TIGHTEN THE PANHEAD SCREW (6) BY FOLLOW THE ARROW AS SHOWN