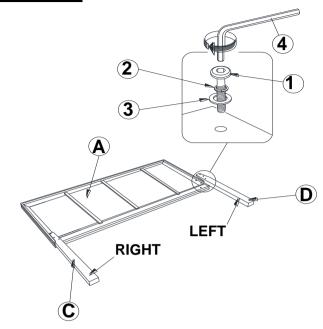

## STEP 1

#### \*\*BACK VIEW\*\*

Note: Please take note of the marking sticker (L&R) on the leg.