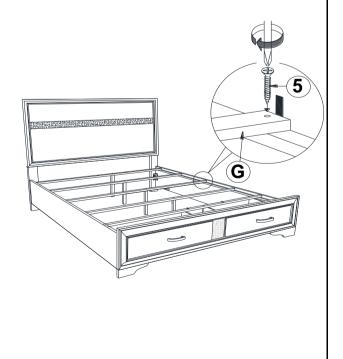

---------------------------------------|------|
| 6 | PAN HEAD SCREW<br>(M3.5 x 20mm - BLK) | 20PCS | 10 | FLAT WASHER<br>(1/4"ID x 13mm - BLK)       | 2PCS |
| 7 | SHORT BOLT<br>(M6 x 35mm - BLK)       | 2PCS  | 11 | SMALL ALLEN<br>WRENCH<br>(M4 x 60mm - BLK) | 1PC  |
| 8 | LONG BOLT<br>(M6 x 50mm - BLK)        | 6PCS  | 12 | BIG ALLEN WRENCH<br>(M5 x 65mm - BLK)      | 1PC  |

#### NOTE:

Phillips head screw driver is required in the assembly process; however, manufacturer does not provide this item.

# COASTER

#### **ASSEMBLY INSTRUCTIONS**

## STEP 1



#### \*\*BACK VIEW\*\*

Note: Please take note of the marking sticker (L&R) on the leg.

## STEP 2



## STEP 3



## STEP 4



PAGE 4 OF 6

## COASTER

#### **ASSEMBLY INSTRUCTIONS**

## STEP 5



## STEP 6



## STEP 7



## STEP 8



PAGE 5 OF 6



#### **ASSEMBLY INSTRUCTIONS**





TIGHTEN THE PANHEAD SCREW (6) BY FOLLOW THE ARROW AS SHOWN



### STEP 10 COMPLETE





PAGE 6 OF 6



Inner Size: 54.75"W X 76.00"D

Inner Size of Drawer: 23.25"W X 15.00"D X 4.00"H X 0.25"T



Note: Dimension tolerance ±5%