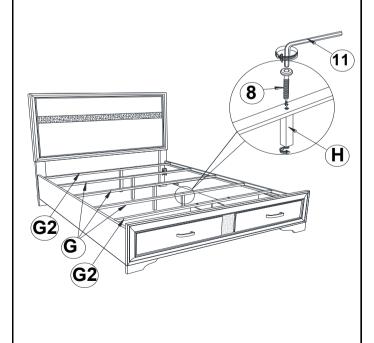

--|----|--------------------------------------------|------|
| 6 | PAN HEAD SCREW<br>(M3.5 x 20mm - BLK) | 20PCS | 10 | FLAT WASHER<br>(1/4"ID x 13mm - BLK)       | 2PCS |
| 7 | SHORT BOLT<br>(M6 x 35mm - BLK)       | 2PCS  | 11 | SMALL ALLEN<br>WRENCH<br>(M4 x 60mm - BLK) | 1PC  |
| 8 | LONG BOLT<br>(M6 x 50mm - BLK)        | 6PCS  | 12 | BIG ALLEN WRENCH<br>(M5 x 65mm - BLK)      | 1PC  |

#### NOTE:

Phillips head screw driver is required in the assembly process; however, manufacturer does not provide this item.

# COASTER

#### **ASSEMBLY INSTRUCTIONS**

## STEP 1



#### \*\*BACK VIEW\*\*

Note: Please take note of the marking sticker (L&R) on the leg.

## STEP 2



## STEP 3



## STEP 4



PAGE 4 OF 6

## COASTER

#### **ASSEMBLY INSTRUCTIONS**

## STEP 5



## STEP 6



## STEP 7



## STEP 8



PAGE 5 OF 6



#### **ASSEMBLY INSTRUCTIONS**





TIGHTEN THE PANHEAD SCREW (6) BY FOLLOW THE ARROW AS SHOWN



### STEP 10 COMPLETE





PAGE 6 OF 6



Inner Size: 54.75"W X 76.00"D

Inner Size of Drawer: 23.25"W X 15.00"D X 4.00"H X 0.25"T



Note: Dimension tolerance ±5%