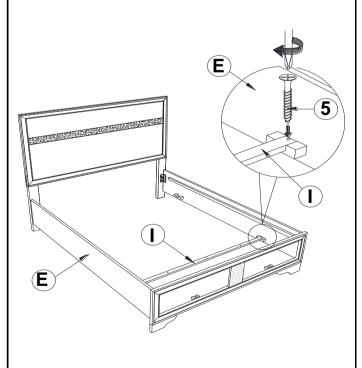

| 9  | LOCK WASHER<br>(1/4" - BLK)                | 2PCS |
|---|---------------------------------------|-------|----|--------------------------------------------|------|
| 6 | PAN HEAD SCREW<br>(M3.5 x 20mm - BLK) | 20PCS | 10 | FLAT WASHER<br>(1/4"ID x 13mm - BLK)       | 2PCS |
| 7 | SHORT BOLT<br>(M6 x 35mm - BLK)       | 2PCS  | 11 | SMALL ALLEN<br>WRENCH<br>(M4 x 60mm - BLK) | 1PC  |
| 8 | LONG BOLT<br>(M6 x 50mm - BLK)        | 6PCS  | 12 | BIG ALLEN WRENCH<br>(M5 x 65mm - BLK)      | 1PC  |

#### NOTE:

Phillips head screw driver is required in the assembly process; however, manufacturer does not provide this item.

# COASTER

#### **ASSEMBLY INSTRUCTIONS**

## STEP 1



#### \*\*BACK VIEW\*\*

Note: Please take note of the marking sticker (L&R) on the leg.

## STEP 2



## STEP 3



## STEP 4



PAGE 4 OF 6

## COASTER

#### **ASSEMBLY INSTRUCTIONS**

## STEP 5



## STEP 6



## STEP 7



## STEP 8



PAGE 5 OF 6



#### **ASSEMBLY INSTRUCTIONS**





TIGHTEN THE PANHEAD SCREW (6) BY FOLLOW THE ARROW AS SHOWN



### STEP 10 COMPLETE





PAGE 6 OF 6



Inner Size: 54.75"W X 76.00"D

Inner Size of Drawer: 23.25"W X 15.00"D X 4.00"H X 0.25"T



Note: Dimension tolerance ±5%