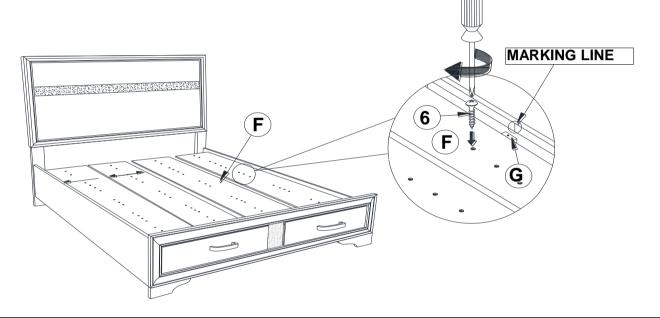

#### **ASSEMBLY INSTRUCTIONS**

TIGHTEN THE PANHEAD SCREW (6) BY FOLLOW THE ARROW AS SHOWN