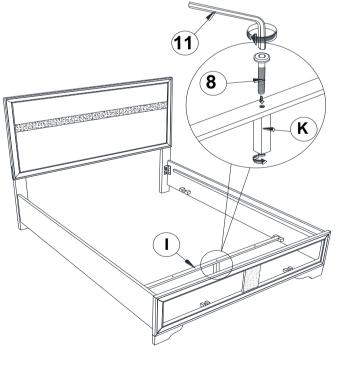

ASHER<br>(1/4" - BLK)                | 2PCS |
|---|---------------------------------------|-------|----|--------------------------------------------|------|
| 6 | PAN HEAD SCREW<br>(M3.5 x 20mm - BLK) | 20PCS | 10 | FLAT WASHER<br>(1/4"ID x 13mm - BLK)       | 2PCS |
| 7 | SHORT BOLT<br>(M6 x 35mm - BLK)       | 2PCS  | 11 | SMALL ALLEN<br>WRENCH<br>(M4 x 60mm - BLK) | 1PC  |
| 8 | LONG BOLT<br>(M6 x 50mm - BLK)        | 6PCS  | 12 | BIG ALLEN WRENCH<br>(M5 x 65mm - BLK)      | 1PC  |

#### NOTE:

Phillips head screw driver is required in the assembly process; however, manufacturer does not provide this item.

# COASTER

#### **ASSEMBLY INSTRUCTIONS**

## STEP 1



#### \*\*BACK VIEW\*\*

Note: Please take note of the marking sticker (L&R) on the leg.

## STEP 2



## STEP 3



## STEP 4



PAGE 4 OF 6

## COASTER

#### **ASSEMBLY INSTRUCTIONS**

## STEP 5



## STEP 6



## STEP 7



## STEP 8



PAGE 5 OF 6



#### **ASSEMBLY INSTRUCTIONS**





TIGHTEN THE PANHEAD SCREW (6) BY FOLLOW THE ARROW AS SHOWN



### STEP 10 COMPLETE





PAGE 6 OF 6



Inner Size: 54.75"W X 76.00"D

Inner Size of Drawer: 23.25"W X 15.00"D X 4.00"H X 0.25"T



Note: Dimension tolerance ±5%