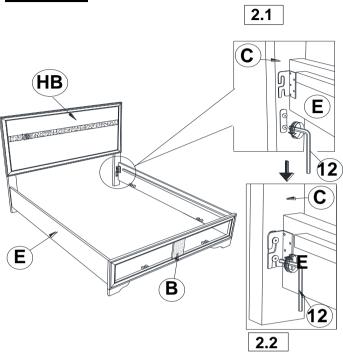

BW)  | 14PCS | 9  | LOCK WASHER<br>(1/4" - BLK)                | 2PCS |
|---|---------------------------------------|-------|----|--------------------------------------------|------|
| 6 | PAN HEAD SCREW<br>(M3.5 x 20mm - BLK) | 20PCS | 10 | FLAT WASHER<br>(1/4"ID x 13mm - BLK)       | 2PCS |
| 7 | SHORT BOLT<br>(M6 x 35mm - BLK)       | 2PCS  | 11 | SMALL ALLEN<br>WRENCH<br>(M4 x 60mm - BLK) | 1PC  |
| 8 | LONG BOLT<br>(M6 x 50mm - BLK)        | 6PCS  | 12 | BIG ALLEN WRENCH<br>(M5 x 65mm - BLK)      | 1PC  |

#### NOTE:

Phillips head screw driver is required in the assembly process; however, manufacturer does not provide this item.

# COASTER

#### **ASSEMBLY INSTRUCTIONS**

## STEP 1



#### \*\*BACK VIEW\*\*

Note: Please take note of the marking sticker (L&R) on the leg.

## STEP 2



## STEP 3



## STEP 4



PAGE 4 OF 6

## COASTER

#### **ASSEMBLY INSTRUCTIONS**

## STEP 5



## STEP 6



## STEP 7



## STEP 8



PAGE 5 OF 6



#### **ASSEMBLY INSTRUCTIONS**





TIGHTEN THE PANHEAD SCREW (6) BY FOLLOW THE ARROW AS SHOWN



### STEP 10 COMPLETE





PAGE 6 OF 6



Inner Size: 54.75"W X 76.00"D

Inner Size of Drawer: 23.25"W X 15.00"D X 4.00"H X 0.25"T



Note: Dimension tolerance ±5%