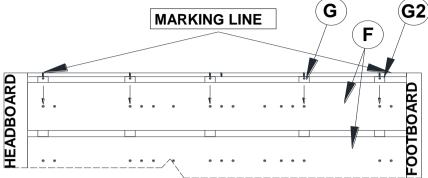

| PAN HEAD SCREW<br>(M3.5 x 20mm - BLK) | 20PCS | 10 | FLAT WASHER<br>(1/4"ID x 13mm - BLK)       | 2PCS |
| 7 | SHORT BOLT<br>(M6 x 35mm - BLK)       | 2PCS  | 11 | SMALL ALLEN<br>WRENCH<br>(M4 x 60mm - BLK) | 1PC  |
| 8 | LONG BOLT<br>(M6 x 50mm - BLK)        | 6PCS  | 12 | BIG ALLEN WRENCH<br>(M5 x 65mm - BLK)      | 1PC  |

#### NOTE:

Phillips head screw driver is required in the assembly process; however, manufacturer does not provide this item.

# COASTER

#### **ASSEMBLY INSTRUCTIONS**

## STEP 1



#### \*\*BACK VIEW\*\*

Note: Please take note of the marking sticker (L&R) on the leg.

## STEP 2



## STEP 3



## STEP 4



PAGE 4 OF 6

## COASTER

#### **ASSEMBLY INSTRUCTIONS**

## STEP 5



## STEP 6



## STEP 7



## STEP 8



PAGE 5 OF 6



#### **ASSEMBLY INSTRUCTIONS**





TIGHTEN THE PANHEAD SCREW (6) BY FOLLOW THE ARROW AS SHOWN



### STEP 10 COMPLETE





PAGE 6 OF 6



Inner Size: 54.75"W X 76.00"D

Inner Size of Drawer: 23.25"W X 15.00"D X 4.00"H X 0.25"T



Note: Dimension tolerance ±5%