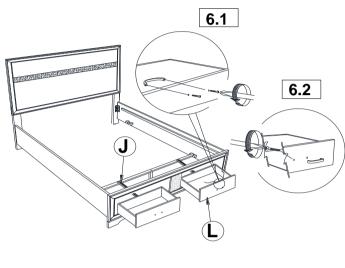

-------|-------|----|--------------------------------------------|------|
| 6 | PAN HEAD SCREW<br>(M3.5 x 20mm - BLK) | 20PCS | 10 | FLAT WASHER<br>(1/4"ID x 13mm - BLK)       | 2PCS |
| 7 | SHORT BOLT<br>(M6 x 35mm - BLK)       | 2PCS  | 11 | SMALL ALLEN<br>WRENCH<br>(M4 x 60mm - BLK) | 1PC  |
| 8 | LONG BOLT<br>(M6 x 50mm - BLK)        | 6PCS  | 12 | BIG ALLEN WRENCH<br>(M5 x 65mm - BLK)      | 1PC  |

#### NOTE:

Phillips head screw driver is required in the assembly process; however, manufacturer does not provide this item.

# COASTER

#### **ASSEMBLY INSTRUCTIONS**

## STEP 1



#### \*\*BACK VIEW\*\*

Note: Please take note of the marking sticker (L&R) on the leg.

## STEP 2



## STEP 3



## STEP 4



PAGE 4 OF 6

## COASTER

#### **ASSEMBLY INSTRUCTIONS**

## STEP 5



## STEP 6



## STEP 7



## STEP 8



PAGE 5 OF 6



#### **ASSEMBLY INSTRUCTIONS**





TIGHTEN THE PANHEAD SCREW (6) BY FOLLOW THE ARROW AS SHOWN



### STEP 10 COMPLETE





PAGE 6 OF 6



Inner Size: 54.75"W X 76.00"D

Inner Size of Drawer: 23.25"W X 15.00"D X 4.00"H X 0.25"T



Note: Dimension tolerance ±5%