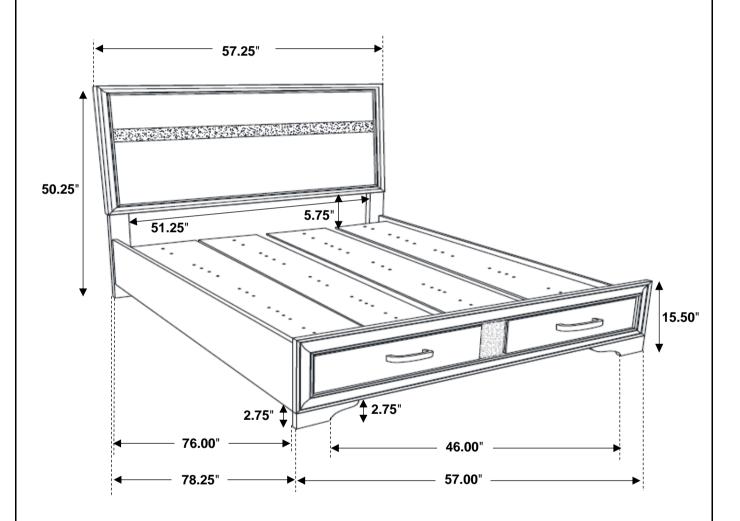

### STEP 10 COMPLETE

PAGE 6 OF 6

Inner Size: 54.75"W X 76.00"D

Inner Size of Drawer: 23.25"W X 15.00"D X 4.00"H X 0.25"T

Note: Dimension tolerance ±5%