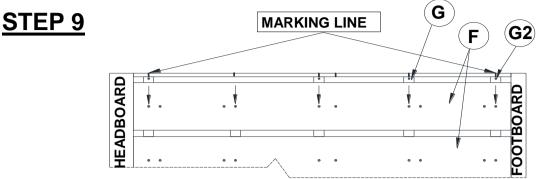

### **ASSEMBLY INSTRUCTIONS**

TIGHTEN THE PANHEAD SCREW (6) BY FOLLOW THE ARROW AS SHOWN