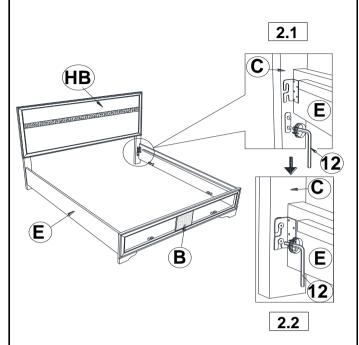

CS |
|---|---------------------------------------|-----------------|-------|----|--------------------------------------------|------|
| 6 | PAN HEAD SCREW<br>(M3.5 x 20mm - BLK) |                 | 30PCS | 10 | FLAT WASHER<br>(1/4"ID x 13mm - BLK)       | 2PCS |
| 7 | SHORT BOLT<br>(M6 x 35mm - BLK)       |                 | 2PCS  | 11 | SMALL ALLEN<br>WRENCH<br>(M4 x 60mm - BLK) | 1PC  |
| 8 | LONG BOLT<br>(M6 x 50mm - BLK)        |                 | 9PCS  | 12 | BIG ALLEN WRENCH<br>(M5 x 68mm - BLK)      | 1PC  |

**LOCK WASHER** 

#### NOTE:

Phillips head screw driver is required in the assembly process; however, manufacturer does not provide this item.



### **ASSEMBLY INSTRUCTIONS**





\*\*BACK VIEW\*\*

Note: Please take note of the marking sticker (L&R) on the leg.

### STEP 2



### STEP 3



### STEP 4



PAGE 4 OF 6

# COASTER

### **ASSEMBLY INSTRUCTIONS**

### STEP 5



### STEP 6



### STEP 7



### STEP 8



PAGE 5 OF 6



### **ASSEMBLY INSTRUCTIONS**



TIGHTEN THE PANHEAD SCREW (6) BY FOLLOW THE ARROW AS SHOWN



### STEP 10 COMPLETE





COASTERFURNITURE.COM

PAGE 6 OF 6



Inner Size of Bed: 76.75"W X 81.00"D

Inner Size of Drawer: 4.00"W X 15.00"D X 23.25"H X 0.25"T



Note: Dimension tolerance ±5%