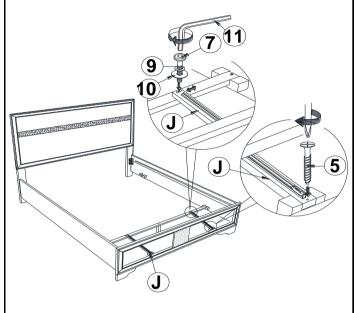

----------------------------|------|
| 6 | PAN HEAD SCREW<br>(M3.5 x 20mm - BLK) |                 | 30PCS | 10 | FLAT WASHER<br>(1/4"ID x 13mm - BLK)       | 2PCS |
| 7 | SHORT BOLT<br>(M6 x 35mm - BLK)       |                 | 2PCS  | 11 | SMALL ALLEN<br>WRENCH<br>(M4 x 60mm - BLK) | 1PC  |
| 8 | LONG BOLT<br>(M6 x 50mm - BLK)        |                 | 9PCS  | 12 | BIG ALLEN WRENCH<br>(M5 x 68mm - BLK)      | 1PC  |

**LOCK WASHER** 

#### NOTE:

Phillips head screw driver is required in the assembly process; however, manufacturer does not provide this item.



### **ASSEMBLY INSTRUCTIONS**





\*\*BACK VIEW\*\*

Note: Please take note of the marking sticker (L&R) on the leg.

### STEP 2



### STEP 3



### STEP 4



PAGE 4 OF 6

# COASTER

### **ASSEMBLY INSTRUCTIONS**

### STEP 5



### STEP 6



### STEP 7



### STEP 8



PAGE 5 OF 6



### **ASSEMBLY INSTRUCTIONS**



TIGHTEN THE PANHEAD SCREW (6) BY FOLLOW THE ARROW AS SHOWN



### STEP 10 COMPLETE





COASTERFURNITURE.COM

PAGE 6 OF 6



Inner Size of Bed: 76.75"W X 81.00"D

Inner Size of Drawer: 4.00"W X 15.00"D X 23.25"H X 0.25"T



Note: Dimension tolerance ±5%