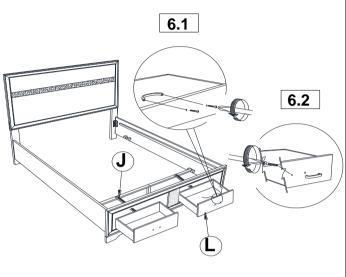

--------------|------|
| 6 | PAN HEAD SCREW<br>(M3.5 x 20mm - BLK) |                 | 30PCS | 10 | FLAT WASHER<br>(1/4"ID x 13mm - BLK)       | 2PCS |
| 7 | SHORT BOLT<br>(M6 x 35mm - BLK)       |                 | 2PCS  | 11 | SMALL ALLEN<br>WRENCH<br>(M4 x 60mm - BLK) | 1PC  |
| 8 | LONG BOLT<br>(M6 x 50mm - BLK)        |                 | 9PCS  | 12 | BIG ALLEN WRENCH<br>(M5 x 68mm - BLK)      | 1PC  |

**LOCK WASHER** 

#### NOTE:

Phillips head screw driver is required in the assembly process; however, manufacturer does not provide this item.



### **ASSEMBLY INSTRUCTIONS**





\*\*BACK VIEW\*\*

Note: Please take note of the marking sticker (L&R) on the leg.

### STEP 2



### STEP 3



### STEP 4



PAGE 4 OF 6

# COASTER

### **ASSEMBLY INSTRUCTIONS**

### STEP 5



### STEP 6



### STEP 7



### STEP 8



PAGE 5 OF 6



### **ASSEMBLY INSTRUCTIONS**



TIGHTEN THE PANHEAD SCREW (6) BY FOLLOW THE ARROW AS SHOWN



### STEP 10 COMPLETE





COASTERFURNITURE.COM

PAGE 6 OF 6



Inner Size of Bed: 76.75"W X 81.00"D

Inner Size of Drawer: 4.00"W X 15.00"D X 23.25"H X 0.25"T



Note: Dimension tolerance ±5%