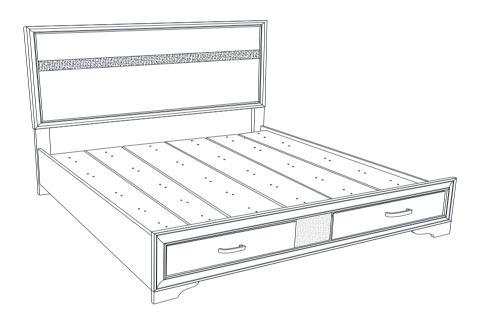

## 205111KE (B1-B3) Eastern King Storage Bed

REVISION 0: 08/08/2016 REVISION 1: 05/26/2017 REVISION 2: 06/30/2017 REVISION 3: 09/04/2018 REVISION 4: 12/07/2018 REVISION 5: 10/25/2019 REVISION 6: 12/14/2023