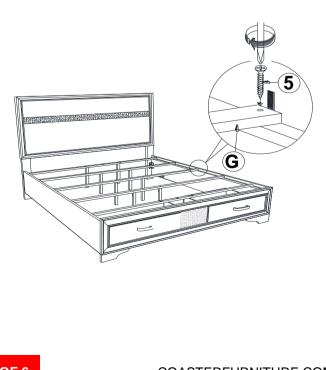

PAN HEAD SCREW<br>(M3.5 x 20mm - BLK) |                 | 30PCS | 10 | FLAT WASHER<br>(1/4"ID x 13mm - BLK)       | 2PCS |
| 7 | SHORT BOLT<br>(M6 x 35mm - BLK)       |                 | 2PCS  | 11 | SMALL ALLEN<br>WRENCH<br>(M4 x 60mm - BLK) | 1PC  |
| 8 | LONG BOLT<br>(M6 x 50mm - BLK)        |                 | 9PCS  | 12 | BIG ALLEN WRENCH<br>(M5 x 68mm - BLK)      | 1PC  |

**LOCK WASHER** 

#### NOTE:

Phillips head screw driver is required in the assembly process; however, manufacturer does not provide this item.



### **ASSEMBLY INSTRUCTIONS**





\*\*BACK VIEW\*\*

Note: Please take note of the marking sticker (L&R) on the leg.

### STEP 2



### STEP 3



### STEP 4



PAGE 4 OF 6

# COASTER

### **ASSEMBLY INSTRUCTIONS**

### STEP 5



### STEP 6



### STEP 7



### STEP 8



PAGE 5 OF 6



### **ASSEMBLY INSTRUCTIONS**



TIGHTEN THE PANHEAD SCREW (6) BY FOLLOW THE ARROW AS SHOWN



### STEP 10 COMPLETE





COASTERFURNITURE.COM

PAGE 6 OF 6



Inner Size of Bed: 76.75"W X 81.00"D

Inner Size of Drawer: 4.00"W X 15.00"D X 23.25"H X 0.25"T



Note: Dimension tolerance ±5%