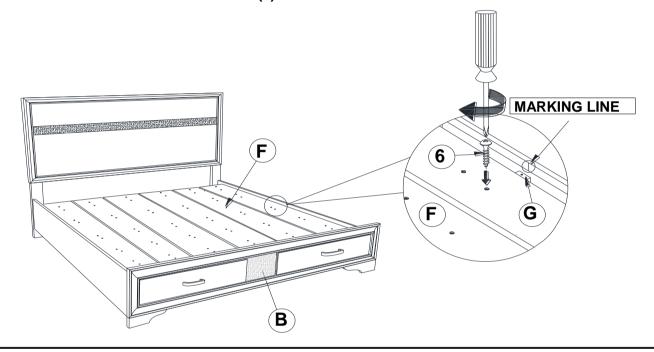

### **ASSEMBLY INSTRUCTIONS**

TIGHTEN THE PANHEAD SCREW (6) BY FOLLOW THE ARROW AS SHOWN