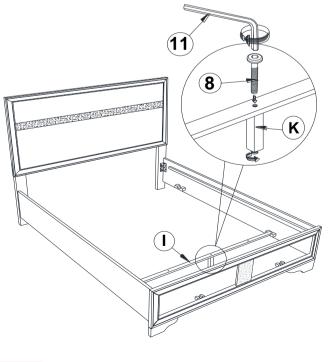

---------------------|-----------------|-------|----|--------------------------------------------|------|
| 6 | PAN HEAD SCREW<br>(M3.5 x 20mm - BLK) |                 | 30PCS | 10 | FLAT WASHER<br>(1/4"ID x 13mm - BLK)       | 2PCS |
| 7 | SHORT BOLT<br>(M6 x 35mm - BLK)       |                 | 2PCS  | 11 | SMALL ALLEN<br>WRENCH<br>(M4 x 60mm - BLK) | 1PC  |
| 8 | LONG BOLT<br>(M6 x 50mm - BLK)        |                 | 9PCS  | 12 | BIG ALLEN WRENCH<br>(M5 x 68mm - BLK)      | 1PC  |

**LOCK WASHER** 

#### NOTE:

Phillips head screw driver is required in the assembly process; however, manufacturer does not provide this item.



### **ASSEMBLY INSTRUCTIONS**





\*\*BACK VIEW\*\*

Note: Please take note of the marking sticker (L&R) on the leg.

### STEP 2



### STEP 3



### STEP 4



PAGE 4 OF 6

# COASTER

### **ASSEMBLY INSTRUCTIONS**

### STEP 5



### STEP 6



### STEP 7



### STEP 8



PAGE 5 OF 6



### **ASSEMBLY INSTRUCTIONS**



TIGHTEN THE PANHEAD SCREW (6) BY FOLLOW THE ARROW AS SHOWN



### STEP 10 COMPLETE





COASTERFURNITURE.COM

PAGE 6 OF 6



Inner Size of Bed: 76.75"W X 81.00"D

Inner Size of Drawer: 4.00"W X 15.00"D X 23.25"H X 0.25"T



Note: Dimension tolerance ±5%