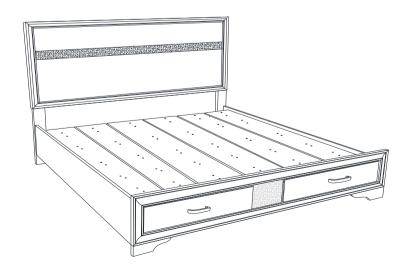

### STEP 10 COMPLETE

COASTERFURNITURE.COM

PAGE 6 OF 6

Inner Size of Bed: 76.75"W X 81.00"D

Inner Size of Drawer: 4.00"W X 15.00"D X 23.25"H X 0.25"T

Note: Dimension tolerance ±5%