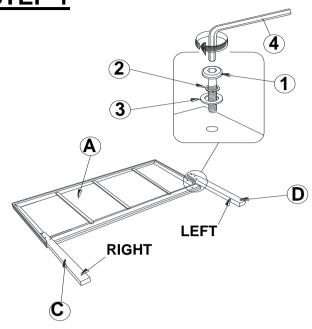

### **ASSEMBLY INSTRUCTIONS**

\*\*BACK VIEW\*\*

Note: Please take note of the marking sticker (L&R) on the leg.

### STEP 2