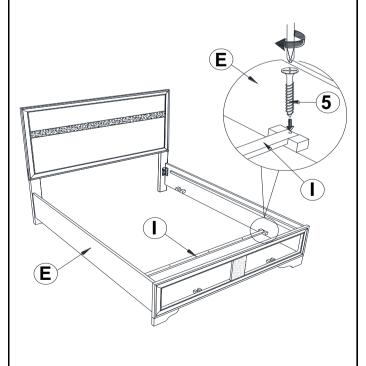

-----------------------------------|-----------------|-------|----|--------------------------------------------|------|
| 6 | PAN HEAD SCREW<br>(M3.5 x 20mm - BLK) |                 | 30PCS | 10 | FLAT WASHER<br>(1/4"ID x 13mm - BLK)       | 2PCS |
| 7 | SHORT BOLT<br>(M6 x 35mm - BLK)       |                 | 2PCS  | 11 | SMALL ALLEN<br>WRENCH<br>(M4 x 60mm - BLK) | 1PC  |
| 8 | LONG BOLT<br>(M6 x 50mm - BLK)        |                 | 9PCS  | 12 | BIG ALLEN WRENCH<br>(M5 x 68mm - BLK)      | 1PC  |

**LOCK WASHER** 

#### NOTE:

Phillips head screw driver is required in the assembly process; however, manufacturer does not provide this item.



### **ASSEMBLY INSTRUCTIONS**





\*\*BACK VIEW\*\*

Note: Please take note of the marking sticker (L&R) on the leg.

### STEP 2



### STEP 3



### STEP 4



PAGE 4 OF 6

# COASTER

### **ASSEMBLY INSTRUCTIONS**

### STEP 5



### STEP 6



### STEP 7



### STEP 8



PAGE 5 OF 6



### **ASSEMBLY INSTRUCTIONS**



TIGHTEN THE PANHEAD SCREW (6) BY FOLLOW THE ARROW AS SHOWN



### STEP 10 COMPLETE





COASTERFURNITURE.COM

PAGE 6 OF 6



Inner Size of Bed: 76.75"W X 81.00"D

Inner Size of Drawer: 4.00"W X 15.00"D X 23.25"H X 0.25"T



Note: Dimension tolerance ±5%