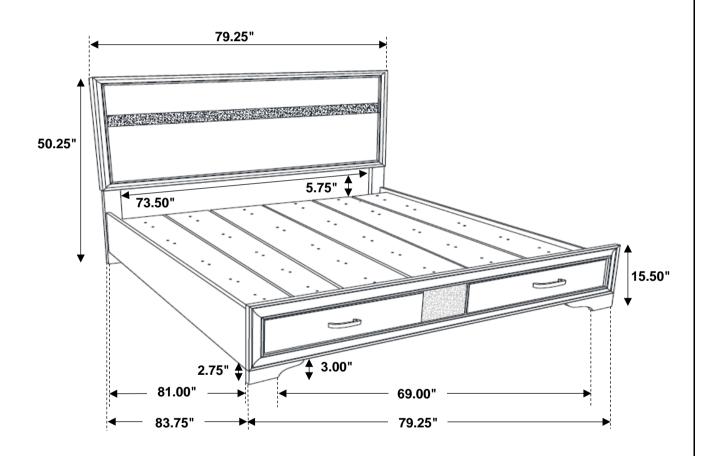

### STEP 10 COMPLETE

COASTERFURNITURE.COM

PAGE 6 OF 6

Inner Size of Bed: 76.75"W X 81.00"D

Inner Size of Drawer: 4.00"W X 15.00"D X 23.25"H X 0.25"T

Note: Dimension tolerance ±5%