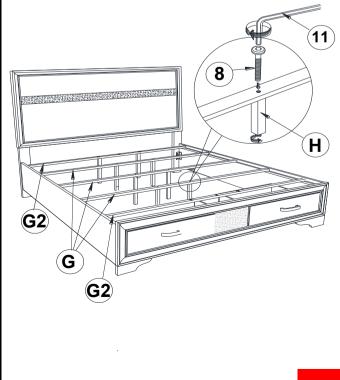

|------|
| 6 | PAN HEAD SCREW<br>(M3.5 x 20mm - BLK) |                 | 30PCS | 10 | FLAT WASHER<br>(1/4"ID x 13mm - BLK)       | 2PCS |
| 7 | SHORT BOLT<br>(M6 x 35mm - BLK)       |                 | 2PCS  | 11 | SMALL ALLEN<br>WRENCH<br>(M4 x 60mm - BLK) | 1PC  |
| 8 | LONG BOLT<br>(M6 x 50mm - BLK)        |                 | 9PCS  | 12 | BIG ALLEN WRENCH<br>(M5 x 68mm - BLK)      | 1PC  |

**LOCK WASHER** 

#### NOTE:

Phillips head screw driver is required in the assembly process; however, manufacturer does not provide this item.



### **ASSEMBLY INSTRUCTIONS**





\*\*BACK VIEW\*\*

Note: Please take note of the marking sticker (L&R) on the leg.

### STEP 2



### STEP 3



### STEP 4



PAGE 4 OF 6

# COASTER

### **ASSEMBLY INSTRUCTIONS**

### STEP 5



### STEP 6



### STEP 7



### STEP 8



PAGE 5 OF 6



### **ASSEMBLY INSTRUCTIONS**



TIGHTEN THE PANHEAD SCREW (6) BY FOLLOW THE ARROW AS SHOWN



### STEP 10 COMPLETE





COASTERFURNITURE.COM

PAGE 6 OF 6



Inner Size of Bed: 76.75"W X 81.00"D

Inner Size of Drawer: 4.00"W X 15.00"D X 23.25"H X 0.25"T



Note: Dimension tolerance ±5%