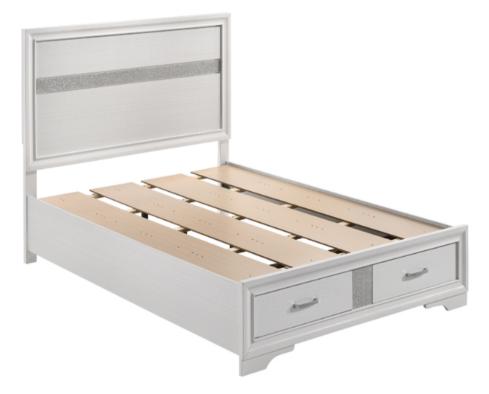

# ASSEMBLY INSTRUCTIONS COASTER FINE FURNITURE



Fine Furniture for every stage of life



REVISION 0 : 08/08/2016 REVISION 1 : 05/26/2017 REVISION 2 : 06/30/2017 REVISION 3 : 09/04/2018 REVISION 4 : 12/07/2018 REVISION 5 : 10/25/2019 REVISION 6 : 12/14/2023

PAGE 1 OF 6

COASTERFURNITURE.COM

### **ASSEMBLY INSTRUCTIONS**



#### ASSEMBLY TIPS:

- 1. Remove hardware from box and sort by size.
- 2. Please check to see that all hardware and parts are present prior to start of assembly.
- 3. Please follow attached instructions in the same sequence as numbered to assure fast & easy assembly.



#### WARNING!

1. Don't attempt to repair or modify parts that are broken or defective. Please contact the store immediately.

2. This product is for home use only and not intended for commercial establishments.



### **ASSEMBLY INSTRUCTIONS**