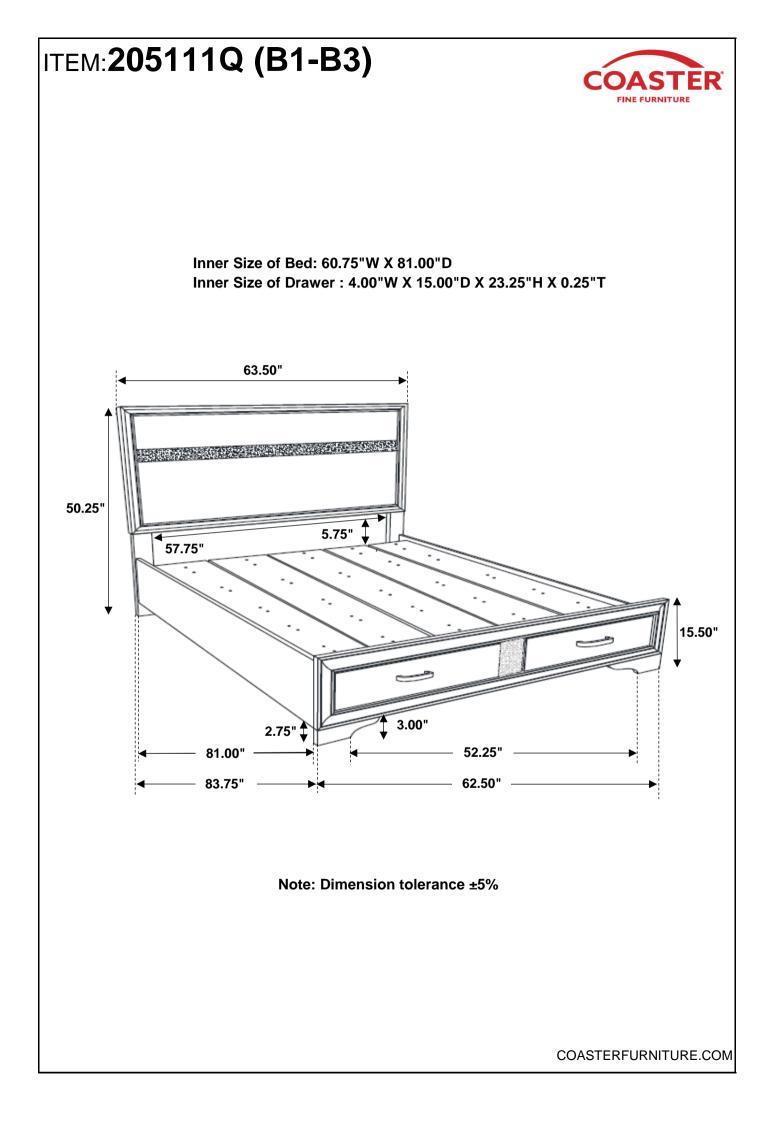

### **ASSEMBLY INSTRUCTIONS**

Note : Please take note of the marking sticker (L&R) on the leg.

 $(\mathbf{E})$ 

STEP 2

(HB)