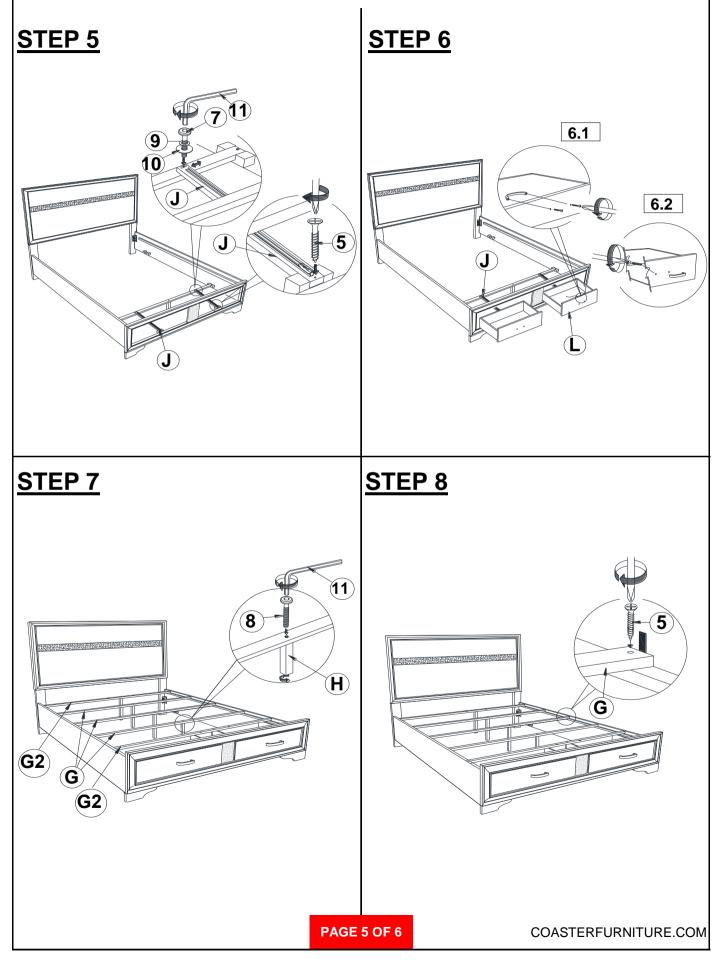

### **ASSEMBLY INSTRUCTIONS**

Note : Please take note of the marking sticker (L&R) on the leg.

 $(\mathbf{E})$ 

STEP 2

(HB)