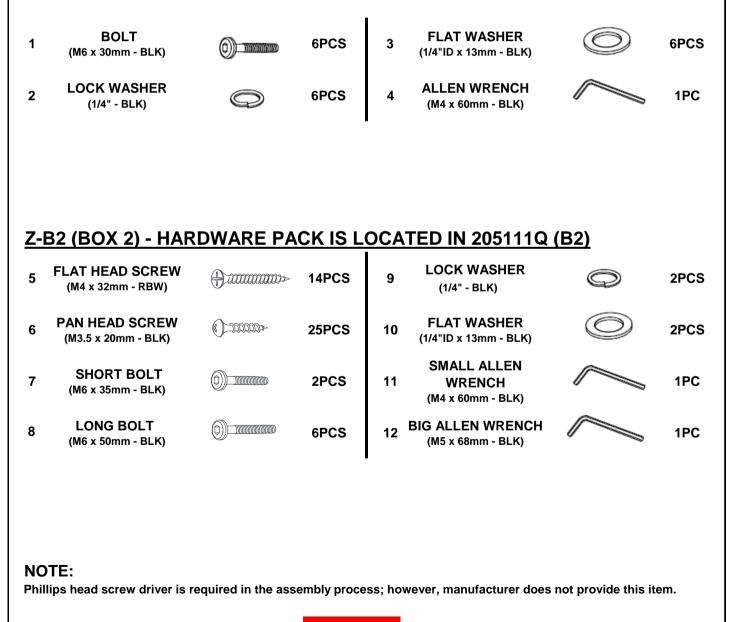

### Z-B1 (BOX 1) - HARDWARE PACK IS LOCATED IN 205111Q (B1)

PAGE 3 OF 6

2.1

5

↓ | (1 ---(C

ß

2.2

 $(\mathbf{B})$ 

E

12

Ē

12

 $\widehat{\mathbf{C}}$ 