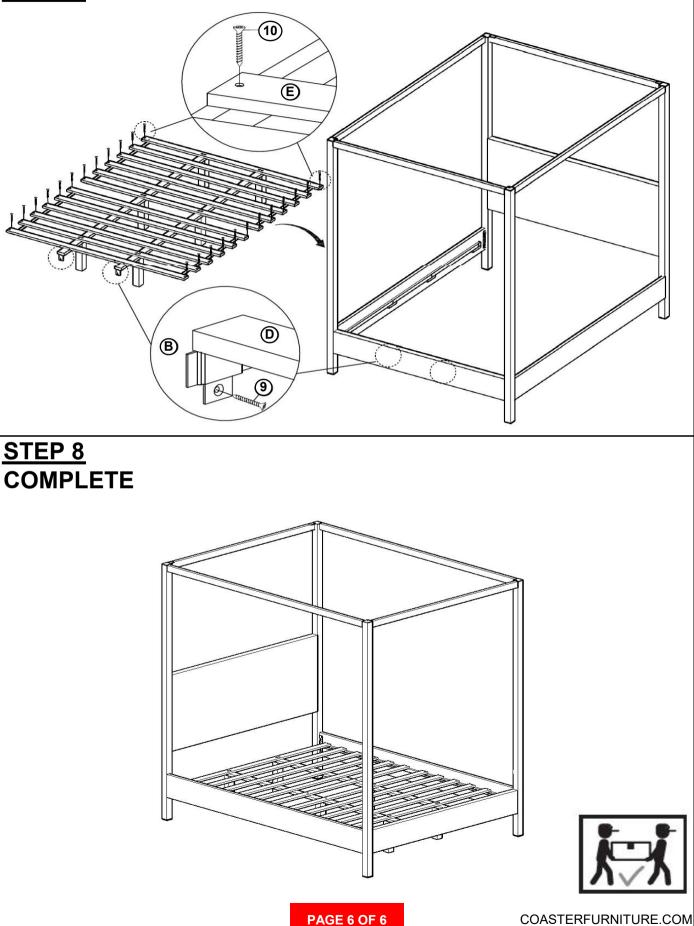

| LOCK WASHER<br>(M6 - BLK)         | Ð              | 22PCS  |    |                                                 |  |       |
|                                                                                                                            |                                   |                |        |    |                                                 |  |       |
| NOTE:<br>Phillips head screw driver is required in the assembly process; however, manufacturer does not provide this item. |                                   |                |        |    |                                                 |  |       |





# ITEM:300834KE(B1-B3)



### ASSEMBLY INSTRUCTIONS STEP 7