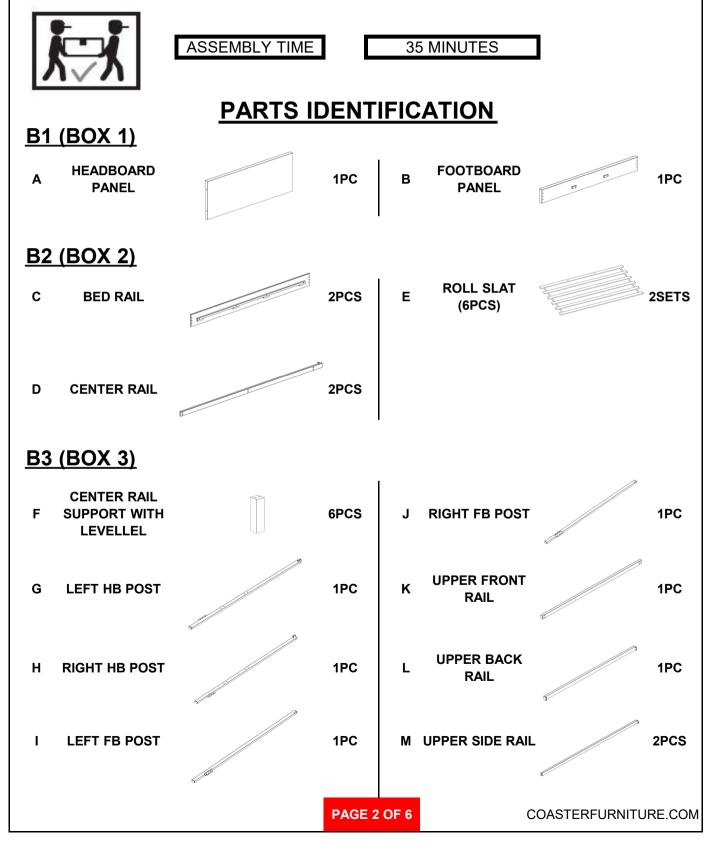

## ASSEMBLY INSTRUCTIONS COASTER FINE FURNITURE



Fine Furniture for every stage of life



REVISION 0 :10/16/2023

PAGE 1 OF 6

COASTERFURNITURE.COM

# ITEM:300834KE(B1-B3)

### ASSEMBLY INSTRUCTIONS



#### **ASSEMBLY TIPS:**

- 1. Remove hardware from box and sort by size.
- 2. Please check to see that all hardware and parts are present prior to start of assembly.
- 3. Please follow attached instructions in the same sequence as numbered to assure fast & easy assembly.



#### WARNING!

1. Don't attempt to repair or modify parts that are broken or defective. Please contact the store immediately.

2. This product is for home use only and not intended for commercial establishments.



# ITEM:300834KE(B1-B3)

### **ASSEMBLY INSTRUCTIONS**



#### **ASSEMBLY TIPS:**

- 1. Remove hardware from box and sort by size.
- 2. Please check to see that all hardware and parts are present prior to start of assembly.
- 3. Please follow attached instructions in the same sequence as numbered to assure fast & easy assembly.



WARNING!

1. Don't attempt to repair or modify parts that are broken or defective. Please contact the store immediately.

2. This product is for home use only and not intended for commercial establishments.

## HARDWARE IDENTIFICATION

### Z-B3 (BOX 3) - HARDWARE PACK IS LOCATED IN 300834KE (B3)

| 1                                                                                                                          | ALLEN WRENCH<br>(M4 x 55mm - BLK) |