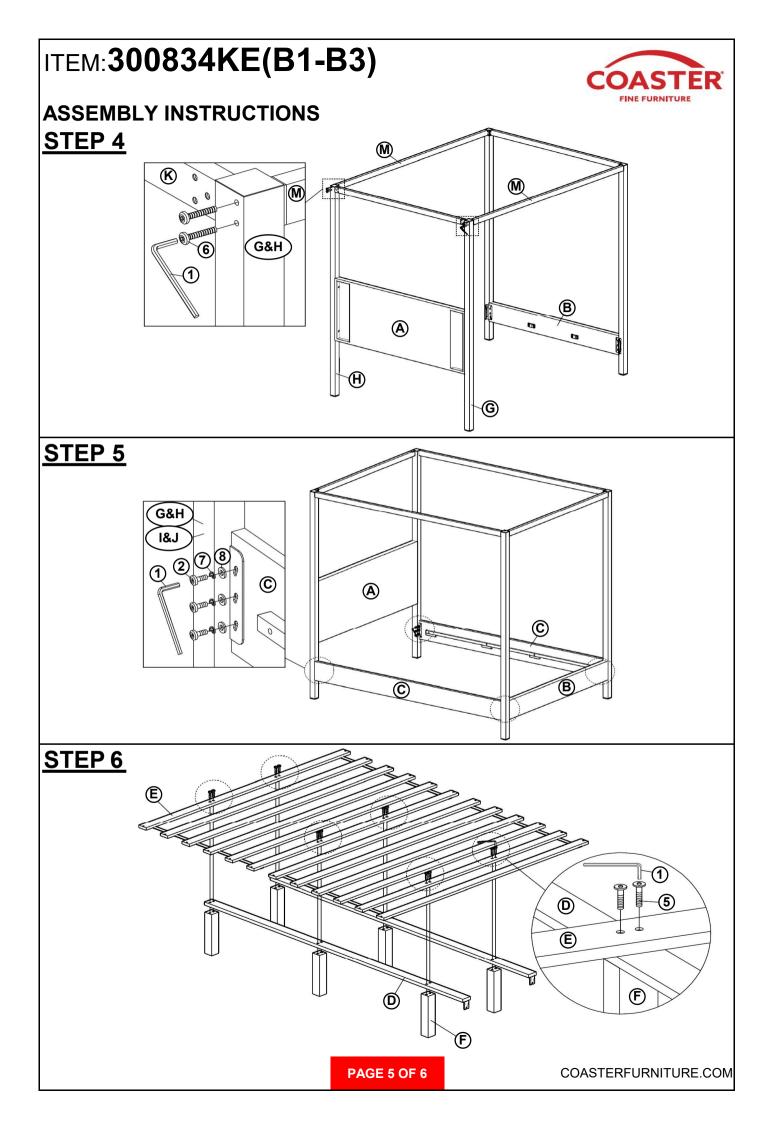

|  |       |
| 7                                                                                                                          | LOCK WASHER<br>(M6 - BLK)         | Ð              | 22PCS  |    |                                                 |  |       |
|                                                                                                                            |                                   |                |        |    |                                                 |  |       |
| NOTE:<br>Phillips head screw driver is required in the assembly process; however, manufacturer does not provide this item. |                                   |                |        |    |                                                 |  |       |





# ITEM:300834KE(B1-B3)



### ASSEMBLY INSTRUCTIONS STEP 7