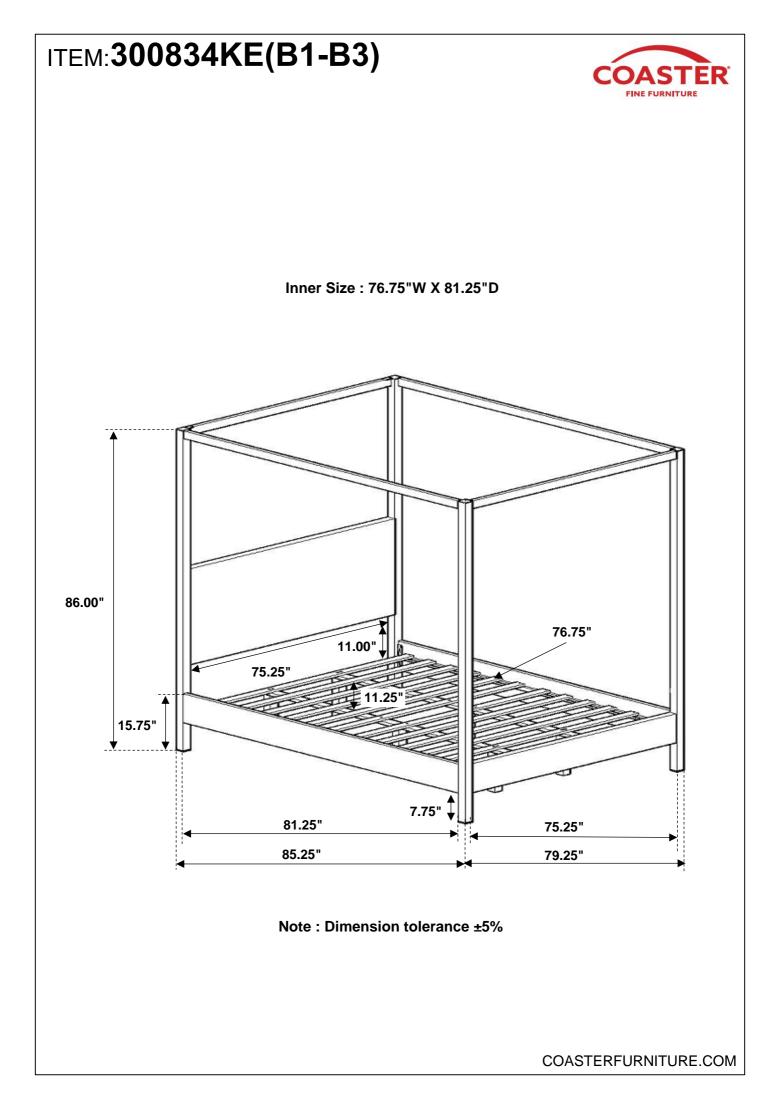

| LOCK WASHER<br>(M6 - BLK)         | Ð              | 22PCS  |    |                                                 |  |       |
|                                                                                                                            |                                   |                |        |    |                                                 |  |       |
| NOTE:<br>Phillips head screw driver is required in the assembly process; however, manufacturer does not provide this item. |                                   |                |        |    |                                                 |  |       |





# ITEM:300834KE(B1-B3)



### ASSEMBLY INSTRUCTIONS STEP 7