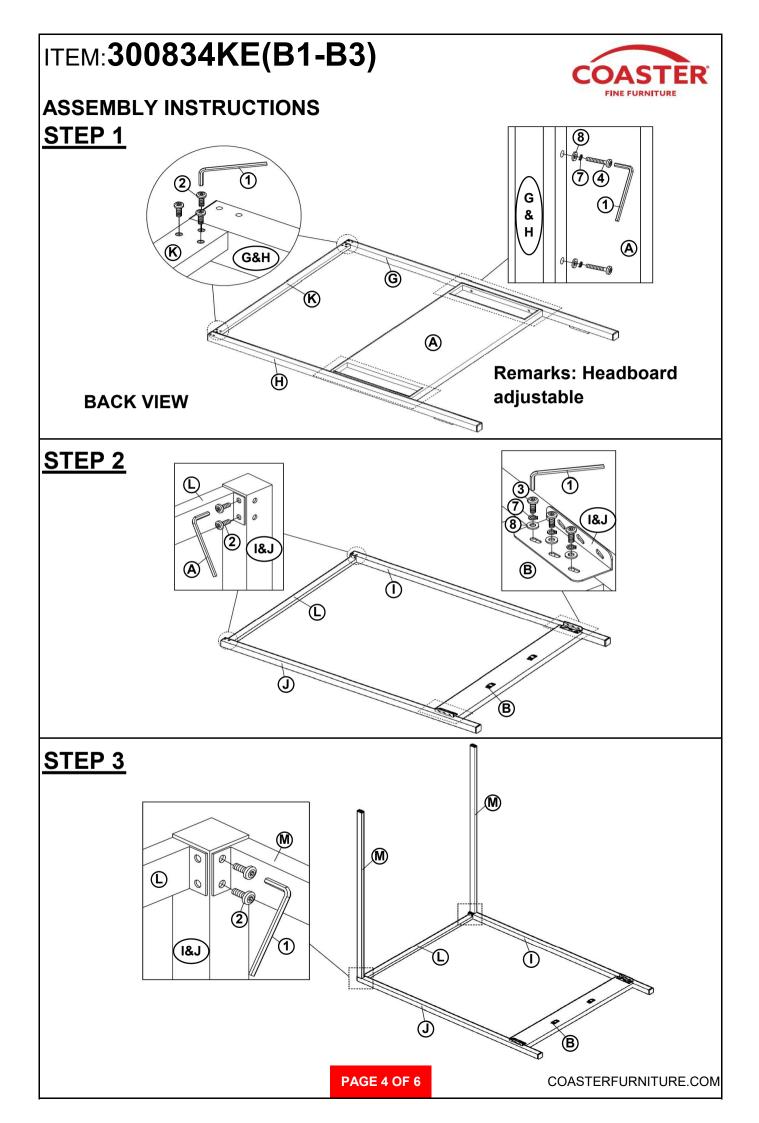

|  |       |
| 7                                                                                                                          | LOCK WASHER<br>(M6 - BLK)         | Ð              | 22PCS  |    |                                                 |  |       |
|                                                                                                                            |                                   |                |        |    |                                                 |  |       |
| NOTE:<br>Phillips head screw driver is required in the assembly process; however, manufacturer does not provide this item. |                                   |                |        |    |                                                 |  |       |





# ITEM:300834KE(B1-B3)



### ASSEMBLY INSTRUCTIONS STEP 7