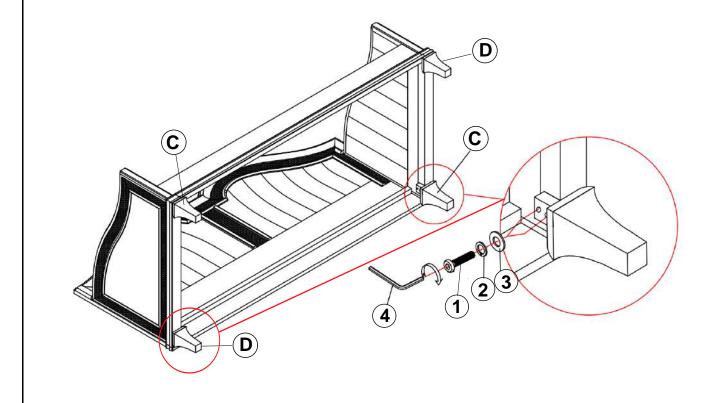

crip.com/scrip.com/scrip.com/scrip.com/scrip.com/scrip.com/scrip.com/scrip.com/scrip.com/scrip.com/scrip.com/scrip.com/scrip.com/scrip.com/scrip.com/scrip.com/scrip.com/scrip.com/scrip.com/scrip.com/scrip.com/scrip.com/scrip.com/scrip.com/scrip.com/scrip.com/scrip.com/scrip.com/scrip.com/scrip.com/scrip.com/scrip.com/scrip.com/scrip.com/scrip.com/scrip.com/scrip.com/scrip.com/scrip.com/scrip.com/scrip.com/scrip.com/scrip.com/scrip.com/scrip.com/scrip.com/scrip.com/scrip.com/scrip.com/scrip.com/scrip.com/scrip.com/scrip.com/scrip.com/scrip.com/scrip.com/scrip.com/scrip.com/scrip.com/scrip.com/scrip.com/scrip.com/scrip.com/scrip.com/scrip.com/scrip.com/scrip.com/scrip.com/scrip.com/scrip.com/scrip.com/scrip.com/scrip.com/scrip.com/scrip.com/scrip.com/scrip.com/scrip.com/scr





### STEP 4



PAGE 4 OF 5

COASTERFURNITURE.COM

# ITEM: 360121(B1&B2) ASSEMBLY INSTRUCTIONS STEP 5





# STEP 6 COMPLETE



COASTERFURNITURE.COM

# ITEM: 360121(B1&B2)



Inner Size: 78.75"W X 39.75"D



Note: Dimension tolerance ±5%