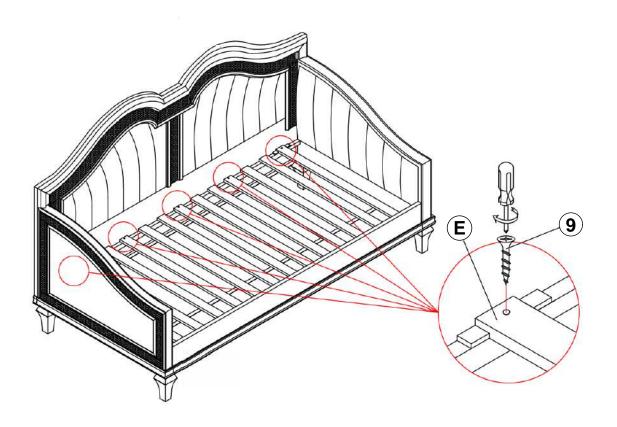

rip.com/scrip.com/scrip.com/scrip.com/scrip.com/scrip.com/scrip.com/scrip.com/scrip.com/scrip.com/scrip.com/scrip.com/scrip.com/scrip.com/scrip.com/scrip.com/scrip.com/scrip.com/scrip.com/scrip.com/scrip.com/scrip.com/scrip.com/scrip.com/scrip.com/scrip.com/scrip.com/scrip.com/scrip.com/scrip.com/scrip.com/scrip.com/scrip.com/scrip.com/scrip.com/scrip.com/scrip.com/scrip.com/scrip.com/scrip.com/scrip.com/scrip.com/scrip.com/scrip.com/scrip.com/scrip.com/scrip.com/scrip.com/scrip.com/scrip.com/scrip.com/scrip.com/scrip.com/scrip.com/scrip.com/scrip.com/scrip.com/scrip.com/scrip.com/scrip.com/scrip.com/scrip.com/scrip.com/scrip.com/scrip.com/scrip.com/scrip.com/scrip.com/scrip.com/scr





### STEP 4



PAGE 4 OF 5

COASTERFURNITURE.COM

# ITEM: 360121(B1&B2) ASSEMBLY INSTRUCTIONS STEP 5





# STEP 6 COMPLETE



COASTERFURNITURE.COM

# ITEM: 360121(B1&B2)



Inner Size: 78.75"W X 39.75"D



Note: Dimension tolerance ±5%