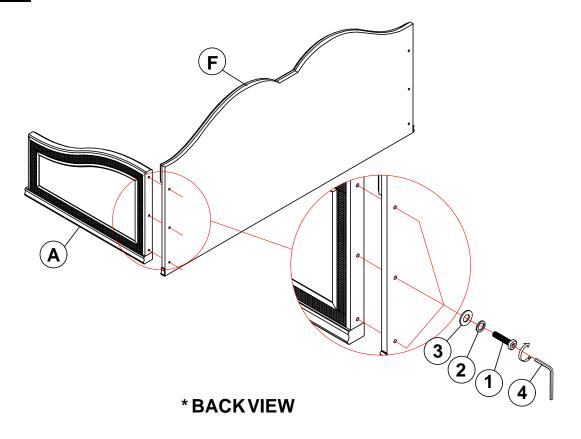

# ITEM: 360121(B1&B2) ASSEMBLY INSTRUCTIONS

STEP 1

## STEP 2

PAGE 3 OF 5

COASTERFURNITURE.COM