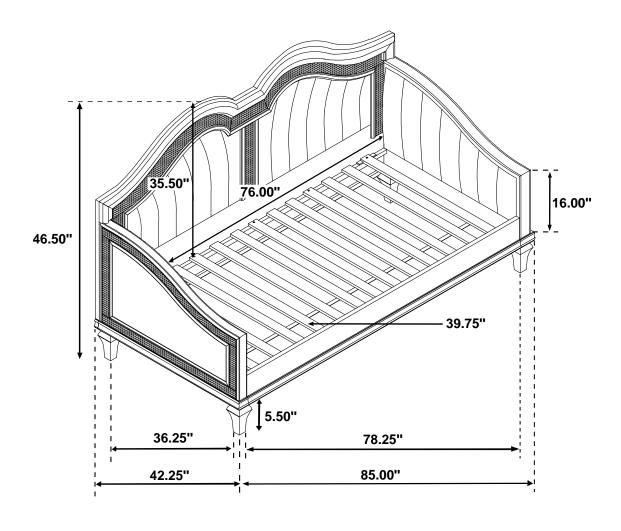

# ITEM: 360121(B1&B2)

Inner Size: 78.75"W X 39.75"D

Note: Dimension tolerance ±5%