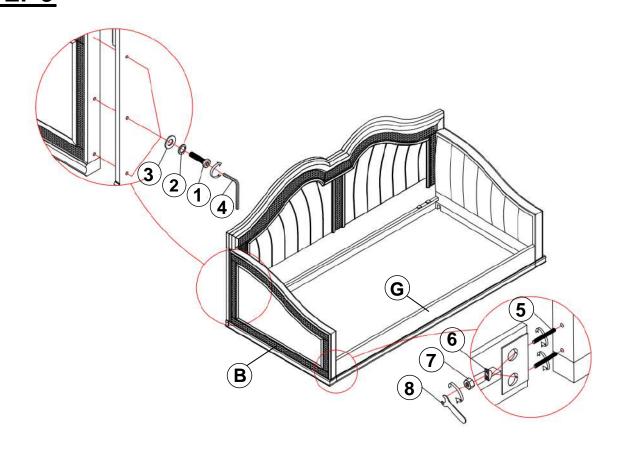

om/scrip.com/scrip.com/scrip.com/scrip.com/scrip.com/scrip.com/scrip.com/scrip.com/scrip.com/scrip.com/scrip.com/scrip.com/scrip.com/scrip.com/scrip.com/scrip.com/scrip.com/scrip.com/scrip.com/scrip.com/scrip.com/scrip.com/scrip.com/scrip.com/scrip.com/scrip.com/scrip.com/scrip.com/scrip.com/scrip.com/scrip.com/scrip.com/scrip.com/scrip.com/scrip.com/scrip.com/scrip.com/scrip.com/scrip.com/scrip.com/scrip.com/scrip.com/scrip.com/scrip.com/scrip.com/scrip.com/scrip.com/scrip.com/scrip.com/scrip.com/scrip.com/scrip.com/scrip.com/scrip.com/scrip.com/scrip.com/scrip.com/scrip.com/scrip.com/scrip.com/scrip.com/scrip.com/scrip.com/scrip.com/scrip.com/scrip.com/scrip.com/scrip.com/scrip.com/scrip.com/scrip.com/scrip.com/scrip.com/scrip.com/scrip.com/scrip.com/scrip.com/scrip.com/scrip.com/scr





### STEP 4



PAGE 4 OF 5

COASTERFURNITURE.COM

# ITEM: 360121(B1&B2) ASSEMBLY INSTRUCTIONS STEP 5





# STEP 6 COMPLETE



COASTERFURNITURE.COM

# ITEM: 360121(B1&B2)



Inner Size: 78.75"W X 39.75"D



Note: Dimension tolerance ±5%