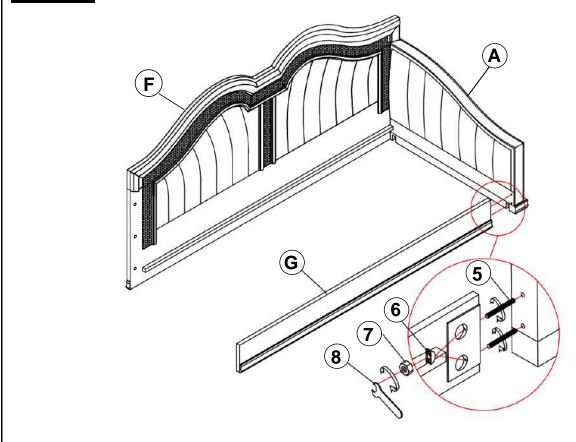

### STEP 4

PAGE 4 OF 5

COASTERFURNITURE.COM

# ITEM: 360121(B1&B2) ASSEMBLY INSTRUCTIONS STEP 5