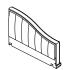

#### **B1 (BOX 1)**

A RIGHT SIDE PANEL WITH LABEL "A"

1PC

B LEFT SIDE PANEL WITH LABEL "B"

1PC

C LEG WITH LABEL"C"

2PCS

D LEG WITH LABEL "D"