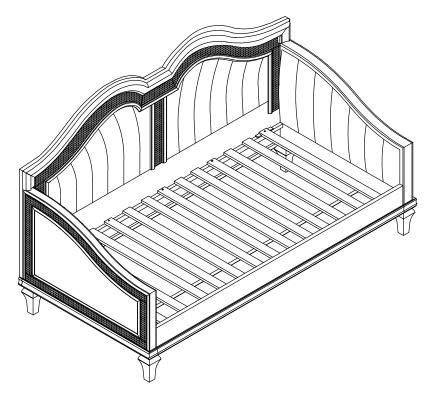

ip.com/scrip.com/scrip.com/scrip.com/scrip.com/scrip.com/scrip.com/scrip.com/scrip.com/scrip.com/scrip.com/scrip.com/scrip.com/scrip.com/scrip.com/scrip.com/scrip.com/scrip.com/scrip.com/scrip.com/scrip.com/scrip.com/scrip.com/scrip.com/scrip.com/scrip.com/scrip.com/scrip.com/scrip.com/scrip.com/scrip.com/scrip.com/scrip.com/scrip.com/scrip.com/scrip.com/scrip.com/scrip.com/scrip.com/scrip.com/scrip.com/scrip.com/scrip.com/scrip.com/scrip.com/scrip.com/scrip.com/scrip.com/scrip.com/scrip.com/scrip.com/scrip.com/scrip.com/scrip.com/scrip.com/scrip.com/scrip.com/scrip.com/scrip.com/scrip.com/scrip.com/scrip.com/scrip.com/scrip.com/scrip.com/scrip.com/scrip.com/scr





### STEP 4



PAGE 4 OF 5

COASTERFURNITURE.COM

# ITEM: 360121(B1&B2) ASSEMBLY INSTRUCTIONS STEP 5





# STEP 6 COMPLETE



COASTERFURNITURE.COM

# ITEM: 360121(B1&B2)



Inner Size: 78.75"W X 39.75"D



Note: Dimension tolerance ±5%